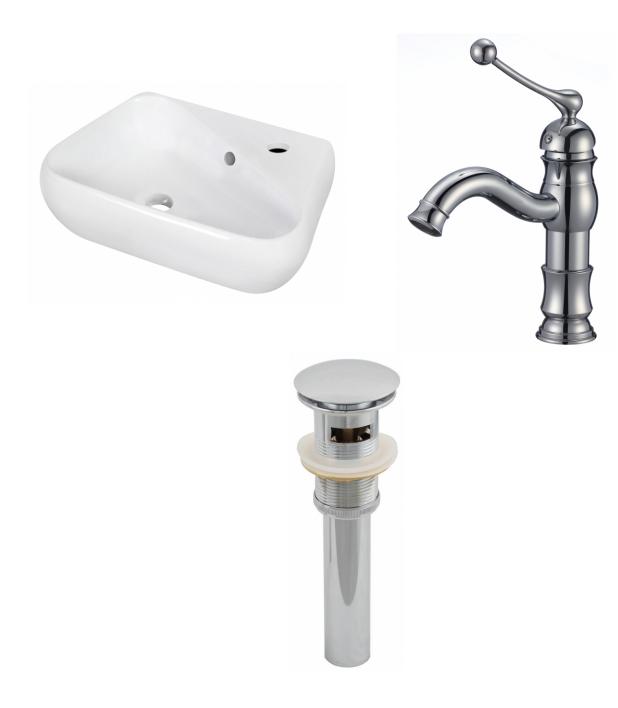

| QTY | Product ID | Series | Product Type         | Description                                                                   | Color  | Stock* | Expected Stock* | Expected Stock ETA* |
|-----|------------|--------|----------------------|-------------------------------------------------------------------------------|--------|--------|-----------------|---------------------|
| 1   | 1766       | N/A    | Bathroom Vessel Sink | 17.5-in. W Above Counter White Bathroom Vessel Sink For 1 Hole Right Drilling | White  | 15     | 0               |                     |
| 1   | 1790       | Nebula | Bathroom Sink Faucet | 1 Hole CUPC Approved Lead Free Brass Faucet In Chrome Color                   | Chrome | 59     | 0               |                     |
| 1   | 1795       | N/A    | Bathroom Sink Drain  | 2.60-in. W Stainless Steel Bathroom Sink Drain With Overflow In Chrome        | Chrome | 220    | 0               |                     |

## Feature(s):

- This product is a bundle (set of multiple products).
- This bathroom vessel sink set features a unique shape with a transitional style.
- This product is made for above counter installation.
- DIY installation instructions are included in the box.
- This bathroom vessel sink set is designed for a 1 hole faucet and the faucet drilling location is on the right.
- Comes with an overflow for safety.
- This bathroom vessel sink set features 1 sink.
- This bathroom vessel sink set is made with ceramic.
- The primary color of this product is white and it comes with chrome hardware.
- Smooth non-porous surface: prevents from discoloration and fading.
- Double fired and glazed for durability and stain resistance.
- 1.75-in. standard USA-Canada drain opening.
- Constructed with lead-free brass, ensuring strength and durability.
- Solid bulky brass feel (not cheap and light).
- 17.5-in. Width (left to right).
- 11-in. Depth (back to front).
- 5-in. Height (top to bottom).
- All dimensions are nominal.
- This product can usually be shipped out in 1 day.
- Quality control approved in Canada.
- Each box on your order is physically opened-up and inspected to make sure only the highest quality product is shipped.
- We take and store photos of every single quality audit of every single order we ship.
- You can see them when you track your order on our website.
- THIS PRODUCT INCLUDE(S): 1x bathroom vessel sink in white color (1766), 1x bathroom sink faucet in chrome color (1790), 1x bathroom sink drain in chrome color (1795).