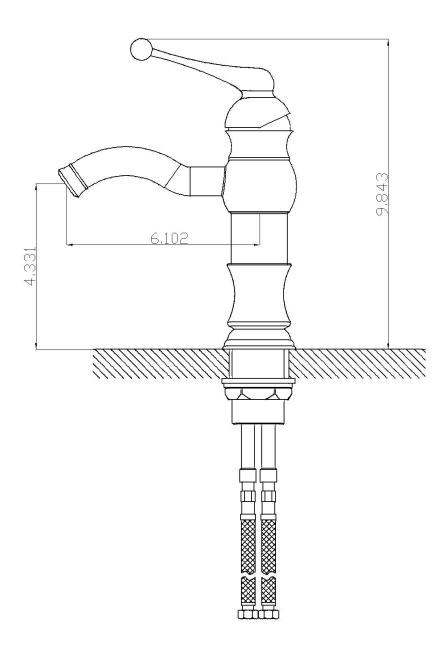

## Feature(s):

- This product is a bundle (set of multiple products).
- This bathroom vessel sink set features a unique shape with a transitional style.
- This product is made for above counter installation.
- DIY installation instructions are included in the box.
- This bathroom vessel sink set is designed for a 1 hole faucet and the faucet drilling location is on the right.
- Comes with an overflow for safety.
- This bathroom vessel sink set features 1 sink.
- This bathroom vessel sink set is made with ceramic.
- The primary color of this product is white and it comes with chrome hardware.
- Smooth non-porous surface: prevents from discoloration and fading.
- Double fired and glazed for durability and stain resistance.
- 1.75-in. standard USA-Canada drain opening.
- Constructed with lead-free brass, ensuring strength and durability.
- Solid bulky brass feel (not cheap and light).
- 17.5-in. Width (left to right).
- 11-in. Depth (back to front).
- 5-in. Height (top to bottom).
- All dimensions are nominal.
- This product can usually be shipped out in 1 day.
- Quality control approved in Canada.
- Each box on your order is physically opened-up and inspected to make sure only the highest quality product is shipped.
- We take and store photos of every single quality audit of every single order we ship.
- You can see them when you track your order on our website.
- THIS PRODUCT INCLUDE(S): 1x bathroom vessel sink in white color (1766), 1x bathroom sink faucet in chrome color (1790), 1x bathroom sink drain in chrome color (1795).