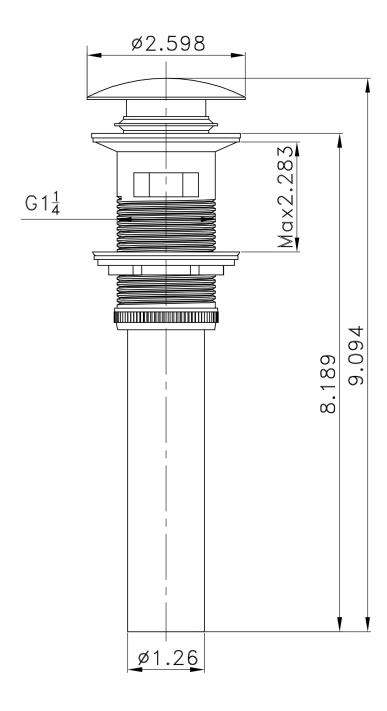

## Feature(s):

- This product is a bundle (set of multiple products).
- This bathroom vessel sink set features a unique shape with a transitional style.
- This product is made for above counter installation.
- DIY installation instructions are included in the box.
- This bathroom vessel sink set is designed for a 1 hole faucet and the faucet drilling location is on the right.
- Comes with an overflow for safety.
- This bathroom vessel sink set features 1 sink.
- This bathroom vessel sink set is made with ceramic.
- The primary color of this product is white and it comes with chrome hardware.
- Smooth non-porous surface: prevents from discoloration and fading.
- Double fired and glazed for durability and stain resistance.
- 1.75-in. standard USA-Canada drain opening.
- Constructed with lead-free brass, ensuring strength and durability.
- Solid bulky brass feel (not cheap and light).
- 17.5-in. Width (left to right).
- 11-in. Depth (back to front).
- 5-in. Height (top to bottom).
- All dimensions are nominal.
- This product can usually be shipped out in 1 day.
- Quality control approved in Canada.
- Each box on your order is physically opened-up and inspected to make sure only the highest quality product is shipped.
- We take and store photos of every single quality audit of every single order we ship.
- You can see them when you track your order on our website.
- THIS PRODUCT INCLUDE(S): 1x bathroom vessel sink in white color (1766), 1x bathroom sink faucet in chrome color (1790), 1x bathroom sink drain in chrome color (1795).