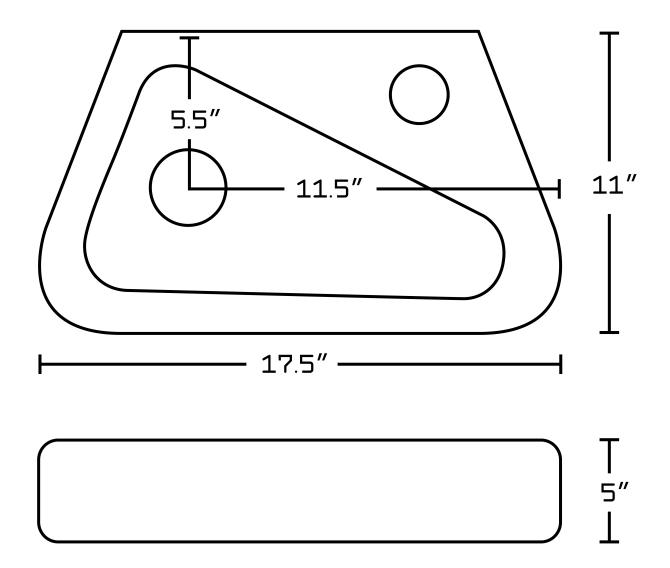

## Feature(s):

- This product is a bundle (set of multiple products).
- This bathroom vessel sink set features a unique shape with a transitional style.
- This product is made for above counter installation.
- DIY installation instructions are included in the box.
- This bathroom vessel sink set is designed for a 1 hole faucet and the faucet drilling location is on the right.
- Comes with an overflow for safety.
- This bathroom vessel sink set features 1 sink.
- This bathroom vessel sink set is made with ceramic.
- The primary color of this product is white and it comes with chrome hardware.
- Smooth non-porous surface: prevents from discoloration and fading.
- Double fired and glazed for durability and stain resistance.
- 1.75-in. standard USA-Canada drain opening.
- Constructed with lead-free brass, ensuring strength and durability.
- Solid bulky brass feel (not cheap and light).
- 17.5-in. Width (left to right).
- 11-in. Depth (back to front).
- 5-in. Height (top to bottom).
- All dimensions are nominal.
- This product can usually be shipped out in 1 day.
- Quality control approved in Canada.
- Each box on your order is physically opened-up and inspected to make sure only the highest quality product is shipped.
- We take and store photos of every single quality audit of every single order we ship.
- You can see them when you track your order on our website.
- THIS PRODUCT INCLUDE(S): 1x bathroom vessel sink in white color (1766), 1x bathroom sink faucet in chrome color (1790), 1x bathroom sink drain in chrome color (1795).