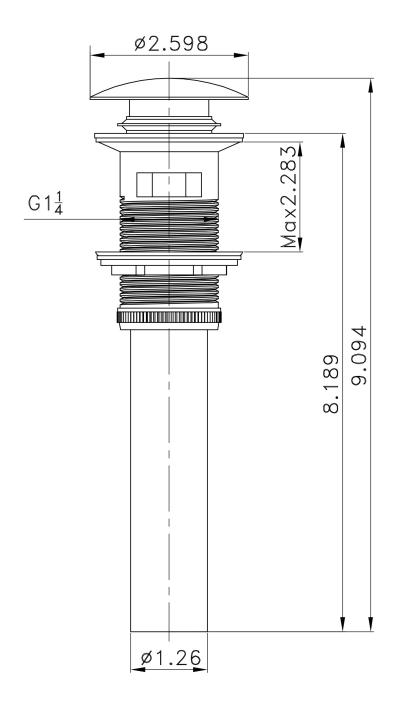

• THIS PRODUCT INCLUDE(S): 1x bathroom vessel sink in white color (1761), 1x bathroom sink faucet in chrome color (1779), 1x bathroom sink drain in chrome color (1795).

| Product ID:               | 1795                     |
|---------------------------|--------------------------|
| Product Type:             | Bathroom Vessel Sink Set |
| Shape:                    | Rectangle                |
| Install Type:             | Wall Mount               |
| Faucet Drilling:          | 1 Hole                   |
| Faucet Drilling Location: | Right                    |
| Overflow:                 | Yes                      |
| Num Of Sinks:             | 1                        |
| Includes Faucets:         | Yes                      |
| Includes Drains:          | Yes                      |
| Width Group:              | 10-in 19-in.             |
| Front Bowl Thickness:     | 5                        |
| Material:                 | Ceramic                  |
| Style:                    | Transitional             |
| Finish:                   | Enamel Glaze             |
| Hardware Color:           | Chrome                   |
| Color:                    | White                    |
| Recommended Ship Method:  | SP                       |