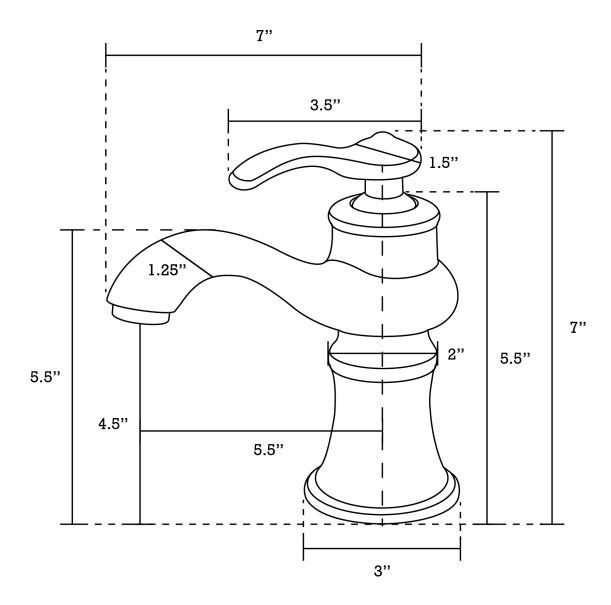

• THIS PRODUCT INCLUDE(S): 1x bathroom vessel sink in white color (1761), 1x bathroom sink faucet in chrome color (1779), 1x bathroom sink drain in chrome color (1795).

| Product ID:               | 1795                     |
|---------------------------|--------------------------|
| Product Type:             | Bathroom Vessel Sink Set |
| Shape:                    | Rectangle                |
| Install Type:             | Wall Mount               |
| Faucet Drilling:          | 1 Hole                   |
| Faucet Drilling Location: | Right                    |
| Overflow:                 | Yes                      |
| Num Of Sinks:             | 1                        |
| Includes Faucets:         | Yes                      |
| Includes Drains:          | Yes                      |
| Width Group:              | 10-in 19-in.             |
| Front Bowl Thickness:     | 5                        |
| Material:                 | Ceramic                  |
| Style:                    | Transitional             |
| Finish:                   | Enamel Glaze             |
| Hardware Color:           | Chrome                   |
| Color:                    | White                    |
| Recommended Ship Method:  | SP                       |