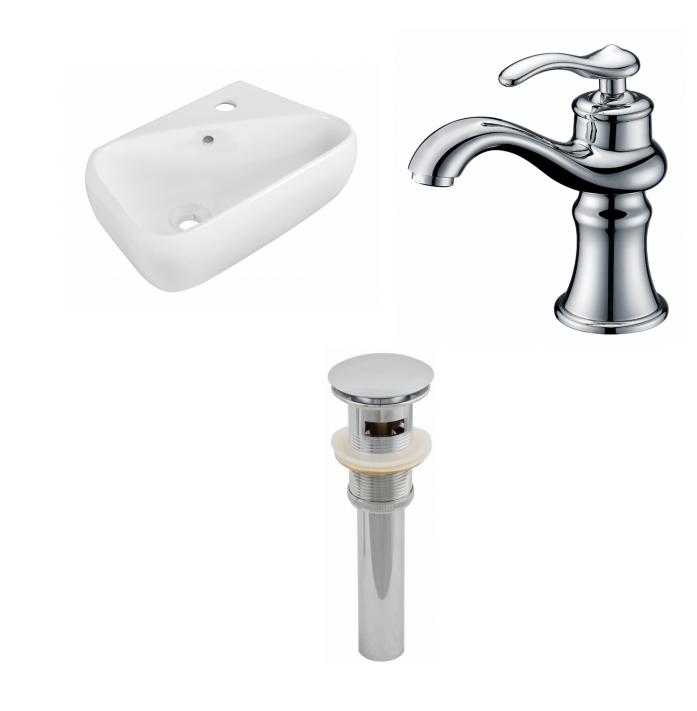

• THIS PRODUCT INCLUDE(S): 1x bathroom vessel sink in white color (1761), 1x bathroom sink faucet in chrome color (1779), 1x bathroom sink drain in chrome color (1795).

| Product ID:               | 1795                     |
|---------------------------|--------------------------|
| Product Type:             | Bathroom Vessel Sink Set |
| Shape:                    | Rectangle                |
| Install Type:             | Wall Mount               |
| Faucet Drilling:          | 1 Hole                   |
| Faucet Drilling Location: | Right                    |
| Overflow:                 | Yes                      |
| Num Of Sinks:             | 1                        |
| Includes Faucets:         | Yes                      |
| Includes Drains:          | Yes                      |
| Width Group:              | 10-in 19-in.             |
| Front Bowl Thickness:     | 5                        |
| Material:                 | Ceramic                  |
| Style:                    | Transitional             |
| Finish:                   | Enamel Glaze             |
| Hardware Color:           | Chrome                   |
| Color:                    | White                    |
| Recommended Ship Method:  | SP                       |