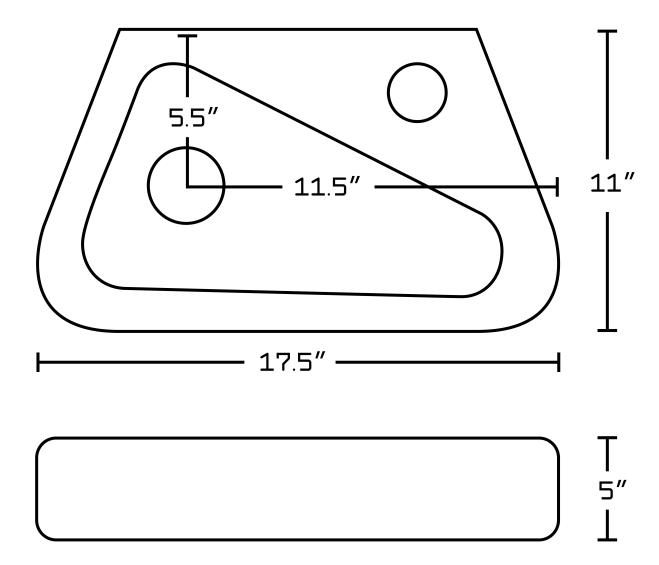

## Feature(s):

- This product is a bundle (set of multiple products).
- This bathroom vessel sink set features a rectangle shape with a transitional style.
- This product is made for wall mount installation.
- DIY installation instructions are included in the box.
- This bathroom vessel sink set is designed for a 1 hole faucet and the faucet drilling location is on the right.
- Comes with an overflow for safety.
- This bathroom vessel sink set features 1 sink.
- This bathroom vessel sink set is made with ceramic.
- The primary color of this product is white and it comes with chrome hardware.
- Smooth non-porous surface; prevents from discoloration and fading.
- Double fired and glazed for durability and stain resistance.
- 1.75-in. standard USA-Canada drain opening.
- Constructed with lead-free brass, ensuring strength and durability.
- Solid bulky brass feel (not cheap and light).
- 17.5-in. Width (left to right).
- 11-in. Depth (back to front).
- 5-in. Height (top to bottom).
- All dimensions are nominal.
- This product can usually be shipped out in 1 day.
- Quality control approved in Canada.
- Each box on your order is physically opened-up and inspected to make sure only the highest quality product is shipped.
- We take and store photos of every single quality audit of every single order we ship.
- You can see them when you track your order on our website.