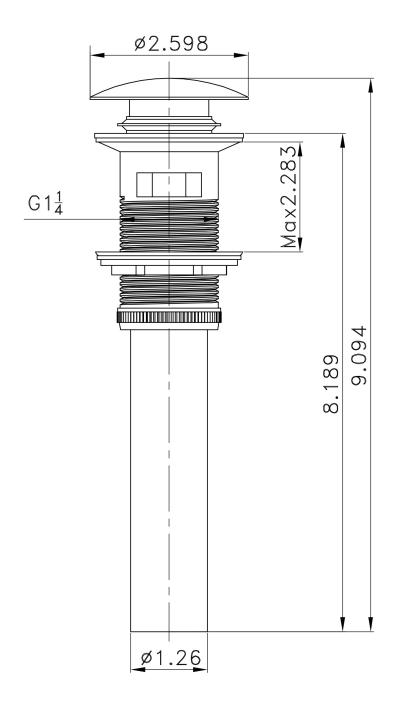

## Feature(s):

- This product is a bundle (set of multiple products).
- This bathroom vessel sink set features a rectangle shape with a modern style.
- This product is made for above counter installation.
- DIY installation instructions are included in the box.
- This bathroom vessel sink set is designed for a 1 hole faucet and the faucet drilling location is on the center.
- Comes with an overflow for safety.
- This bathroom vessel sink set features 1 sink.
- This bathroom vessel sink set is made with ceramic.
- The primary color of this product is white and it comes with chrome hardware.
- Constructed with lead-free brass, ensuring strength and durability.
- Solid bulky brass feel (not cheap and light).
- Smooth non-porous surface; prevents from discoloration and fading.
- Double fired and glazed for durability and stain resistance.
- 1.75-in. standard USA-Canada drain opening.
- 19-in. Width (left to right).
- 9.75-in. Depth (back to front).
- 5.75-in. Height (top to bottom).
- All dimensions are nominal.
- This product can usually be shipped out in 1 day.
- Quality control approved in Canada.
- Each box on your order is physically opened-up and inspected to make sure only the highest quality product is shipped.
- We take and store photos of every single quality audit of every single order we ship.
- You can see them when you track your order on our website.

• THIS PRODUCT INCLUDE(S): 1x bathroom sink faucet in chrome color (1784), 1x bathroom sink drain in chrome color (1795), 1x bathroom vessel sink in white color (11032).

| Product ID:               | 11032                    |
|---------------------------|--------------------------|
| Product Type:             | Bathroom Vessel Sink Set |
| Shape:                    | Rectangle                |
| Install Type:             | Above Counter            |
| Faucet Drilling:          | 1 Hole                   |
| Faucet Drilling Location: | Center                   |
| Overflow:                 | Yes                      |
| Num Of Sinks:             | 1                        |
| Includes Faucets:         | Yes                      |
| Includes Drains:          | Yes                      |
| Width Group:              | 10-in 19-in.             |
| Front Bowl Thickness:     | 6                        |
| Material:                 | Ceramic                  |
| Style:                    | Modern                   |
| Finish:                   | Enamel Glaze             |
| Hardware Color:           | Chrome                   |
| Color:                    | White                    |
| Recommended Ship Method:  | SP                       |