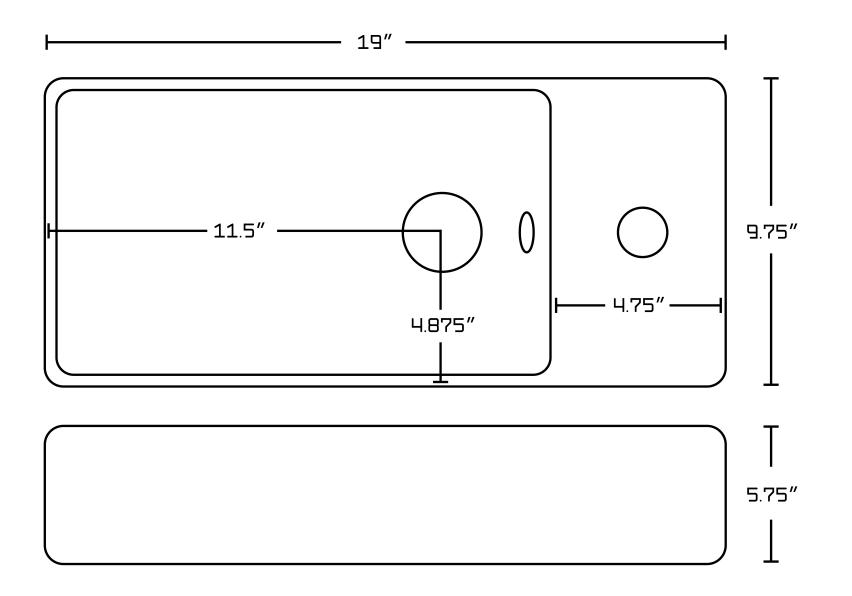

## Feature(s):

- This product is a bundle (set of multiple products).
- This bathroom vessel sink set features a rectangle shape with a modern style.
- This product is made for above counter installation.
- DIY installation instructions are included in the box.
- This bathroom vessel sink set is designed for a 1 hole faucet and the faucet drilling location is on the center.
- Comes with an overflow for safety.
- This bathroom vessel sink set features 1 sink.
- This bathroom vessel sink set is made with ceramic.
- The primary color of this product is white and it comes with chrome hardware.
- Constructed with lead-free brass, ensuring strength and durability.
- Solid bulky brass feel (not cheap and light).
- Smooth non-porous surface; prevents from discoloration and fading.
- Double fired and glazed for durability and stain resistance.
- 1.75-in. standard USA-Canada drain opening.
- 19-in. Width (left to right).
- 9.75-in. Depth (back to front).
- 5.75-in. Height (top to bottom).
- All dimensions are nominal.
- This product can usually be shipped out in 1 day.
- Quality control approved in Canada.
- Each box on your order is physically opened-up and inspected to make sure only the highest quality product is shipped.
- We take and store photos of every single quality audit of every single order we ship.
- You can see them when you track your order on our website.

• THIS PRODUCT INCLUDE(S): 1x bathroom sink faucet in chrome color (1784), 1x bathroom sink drain in chrome color (1795), 1x bathroom vessel sink in white color (11032).

| Product ID:               | 11032                    |
|---------------------------|--------------------------|
| Product Type:             | Bathroom Vessel Sink Set |
| Shape:                    | Rectangle                |
| Install Type:             | Above Counter            |
| Faucet Drilling:          | 1 Hole                   |
| Faucet Drilling Location: | Center                   |
| Overflow:                 | Yes                      |
| Num Of Sinks:             | 1                        |
| Includes Faucets:         | Yes                      |
| Includes Drains:          | Yes                      |
| Width Group:              | 10-in 19-in.             |
| Front Bowl Thickness:     | 6                        |
| Material:                 | Ceramic                  |
| Style:                    | Modern                   |
| Finish:                   | Enamel Glaze             |
| Hardware Color:           | Chrome                   |
| Color:                    | White                    |
| Recommended Ship Method:  | SP                       |