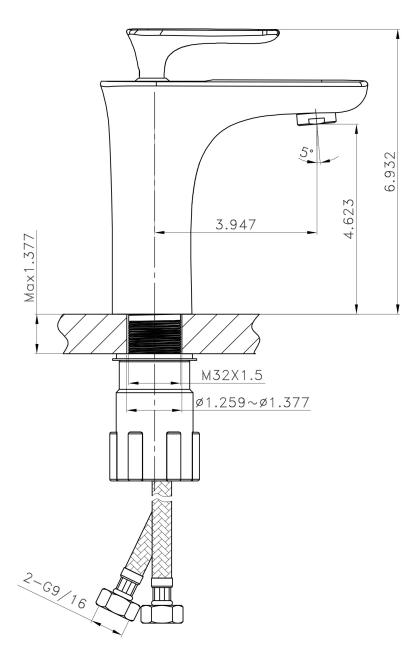

## Feature(s):

- This product is a bundle (set of multiple products).
- This bathroom vessel sink set features a rectangle shape with a modern style.
- This product is made for above counter installation.
- DIY installation instructions are included in the box.
- This bathroom vessel sink set is designed for a 1 hole faucet and the faucet drilling location is on the center.
- Comes with an overflow for safety.
- This bathroom vessel sink set features 1 sink.
- This bathroom vessel sink set is made with ceramic.
- The primary color of this product is white and it comes with chrome hardware.
- Constructed with lead-free brass, ensuring strength and durability.
- Solid bulky brass feel (not cheap and light).
- Smooth non-porous surface; prevents from discoloration and fading.
- Double fired and glazed for durability and stain resistance.
- 1.75-in. standard USA-Canada drain opening.
- 19-in. Width (left to right).
- 9.75-in. Depth (back to front).
- 5.75-in. Height (top to bottom).
- All dimensions are nominal.
- This product can usually be shipped out in 1 day.
- Quality control approved in Canada.
- Each box on your order is physically opened-up and inspected to make sure only the highest quality product is shipped.
- We take and store photos of every single quality audit of every single order we ship.
- You can see them when you track your order on our website.

• THIS PRODUCT INCLUDE(S): 1x bathroom sink faucet in chrome color (1784), 1x bathroom sink drain in chrome color (1795), 1x bathroom vessel sink in white color (11032).

| Product ID:               | 11032                    |
|---------------------------|--------------------------|
| Product Type:             | Bathroom Vessel Sink Set |
| Shape:                    | Rectangle                |
| Install Type:             | Above Counter            |
| Faucet Drilling:          | 1 Hole                   |
| Faucet Drilling Location: | Center                   |
| Overflow:                 | Yes                      |
| Num Of Sinks:             | 1                        |
| Includes Faucets:         | Yes                      |
| Includes Drains:          | Yes                      |
| Width Group:              | 10-in 19-in.             |
| Front Bowl Thickness:     | 6                        |
| Material:                 | Ceramic                  |
| Style:                    | Modern                   |
| Finish:                   | Enamel Glaze             |
| Hardware Color:           | Chrome                   |
| Color:                    | White                    |
| Recommended Ship Method:  | SP                       |