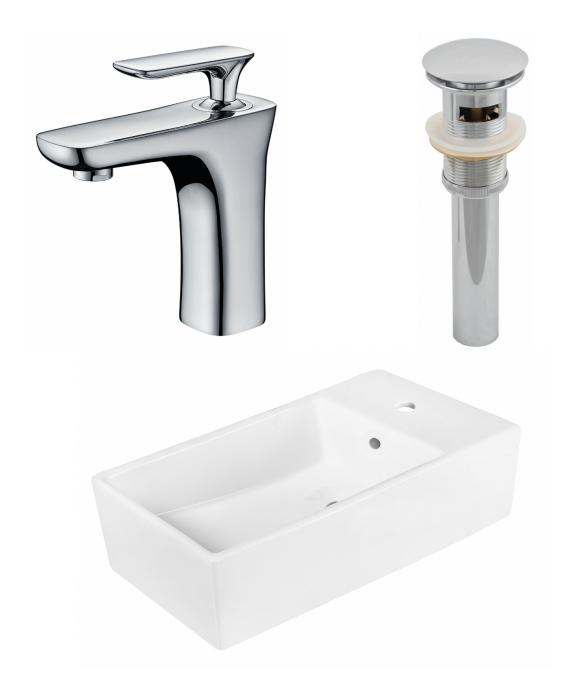

\*Estimated as of 21 Jan 2022 1:32 PM.

Quality control approved in Canada. Each box on your order is physically opened-up and inspected to make sure only the highest quality product is shipped. We take and store photos of every single quality audit of every single order we ship. You can see them when you track your order on our website. This product is a group of multiple products. It features a rectangle shape. This bathroom vessel sink set is designed to be installed as a above counter bathroom vessel sink set. It is constructed with ceramic. This bathroom vessel sink set comes with a enamel glaze finish in White color. It is designed for a 1 hole faucet.

## Feature(s):

- This product is a bundle (set of multiple products).
- This bathroom vessel sink set features a rectangle shape with a modern style.
- This product is made for above counter installation.
- DIY installation instructions are included in the box.
- This bathroom vessel sink set is designed for a 1 hole faucet and the faucet drilling location is on the center.
- Comes with an overflow for safety.
- This bathroom vessel sink set features 1 sink.
- This bathroom vessel sink set is made with ceramic.
- The primary color of this product is white and it comes with chrome hardware.
- Constructed with lead-free brass, ensuring strength and durability.
- Solid bulky brass feel (not cheap and light).
- Smooth non-porous surface; prevents from discoloration and fading.
- Double fired and glazed for durability and stain resistance.
- 1.75-in. standard USA-Canada drain opening.
- 19-in. Width (left to right).
- 9.75-in. Depth (back to front).
- 5.75-in. Height (top to bottom).
- All dimensions are nominal.
- This product can usually be shipped out in 1 day.
- Quality control approved in Canada.
- Each box on your order is physically opened-up and inspected to make sure only the highest quality product is shipped.
- We take and store photos of every single quality audit of every single order we ship.
- You can see them when you track your order on our website.

• THIS PRODUCT INCLUDE(S): 1x bathroom sink faucet in chrome color (1784), 1x bathroom sink drain in chrome color (1795), 1x bathroom vessel sink in white color (11032).

| Product ID:               | 11032                    |
|---------------------------|--------------------------|
| Product Type:             | Bathroom Vessel Sink Set |
| Shape:                    | Rectangle                |
| Install Type:             | Above Counter            |
| Faucet Drilling:          | 1 Hole                   |
| Faucet Drilling Location: | Center                   |
| Overflow:                 | Yes                      |
| Num Of Sinks:             | 1                        |
| Includes Faucets:         | Yes                      |
| Includes Drains:          | Yes                      |
| Width Group:              | 10-in 19-in.             |
| Front Bowl Thickness:     | 6                        |
| Material:                 | Ceramic                  |
| Style:                    | Modern                   |
| Finish:                   | Enamel Glaze             |
| Hardware Color:           | Chrome                   |
| Color:                    | White                    |
| Recommended Ship Method:  | SP                       |