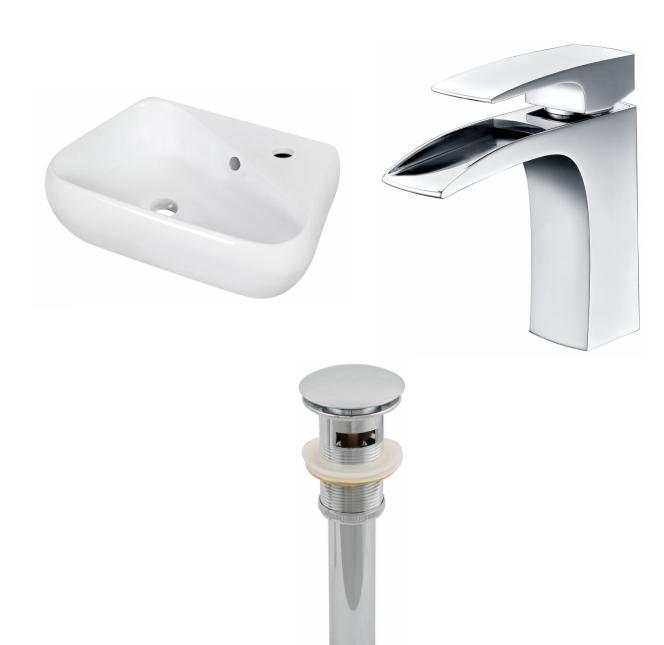

  Ovality control approved in Consider.
- Quality control approved in Canada.
- Each box on your order is physically opened-up and inspected to make sure only the highest quality product is shipped.
- We take and store photos of every single quality audit of every single order we ship.
- You can see them when you track your order on our website.
- THIS PRODUCT INCLUDE(S): 1x bathroom vessel sink in white color (1766), 1x bathroom sink faucet in chrome color (1786), 1x bathroom sink drain in chrome color (1795).