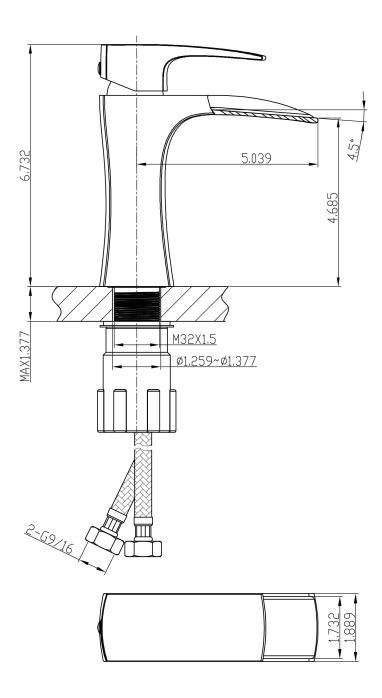

  Ovality control approved in Consider.
- Quality control approved in Canada.
- Each box on your order is physically opened-up and inspected to make sure only the highest quality product is shipped.
- We take and store photos of every single quality audit of every single order we ship.
- You can see them when you track your order on our website.
- THIS PRODUCT INCLUDE(S): 1x bathroom vessel sink in white color (1766), 1x bathroom sink faucet in chrome color (1786), 1x bathroom sink drain in chrome color (1795).