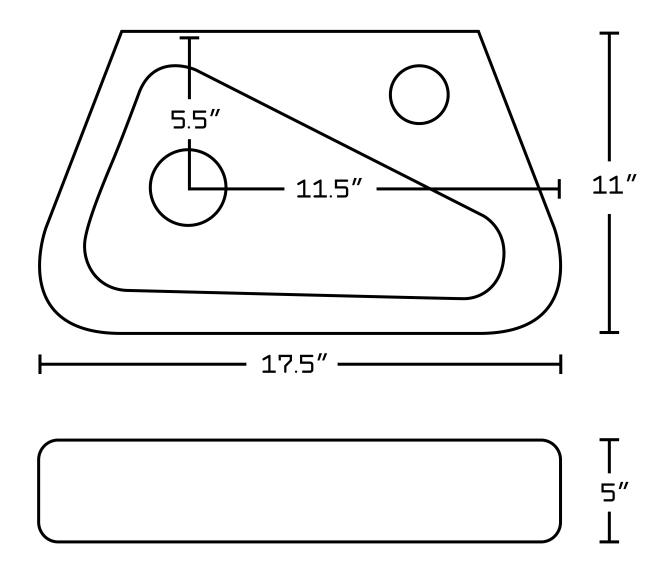

## Feature(s):

- This product is a bundle (set of multiple products).
- This bathroom vessel sink set features a unique shape with a transitional style.
- This product is made for above counter installation.
- DIY installation instructions are included in the box.
- This bathroom vessel sink set is designed for a 1 hole faucet and the faucet drilling location is on the right.
- Comes with an overflow for safety.
- This bathroom vessel sink set features 1 sink.
- This bathroom vessel sink set is made with ceramic.
- The primary color of this product is white and it comes with chrome hardware.
- Smooth non-porous surface; prevents from discoloration and fading.
- Double fired and glazed for durability and stain resistance.
- 1.75-in. standard USA-Canada drain opening.
- Constructed with lead-free brass, ensuring strength and durability.
- Solid bulky brass feel (not cheap and light).
- 17.5-in. Width (left to right).
- 11-in. Depth (back to front).
- 5-in. Height (top to bottom).
- All dimensions are nominal.
- This product can usually be shipped out in 1 day.