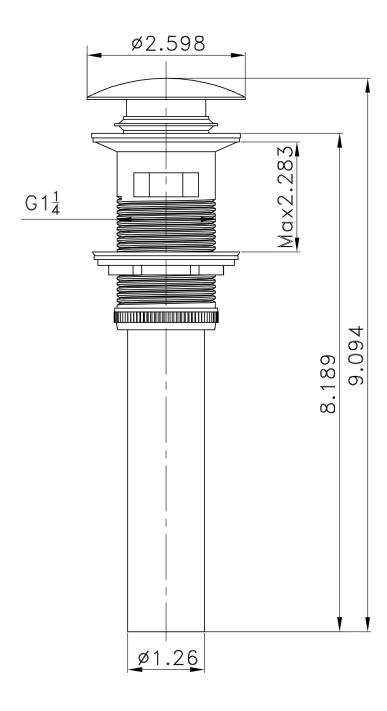

  Ovality control approved in Consider.
- Quality control approved in Canada.
- Each box on your order is physically opened-up and inspected to make sure only the highest quality product is shipped.
- We take and store photos of every single quality audit of every single order we ship.
- You can see them when you track your order on our website.
- THIS PRODUCT INCLUDE(S): 1x bathroom vessel sink in white color (1766), 1x bathroom sink faucet in chrome color (1786), 1x bathroom sink drain in chrome color (1795).