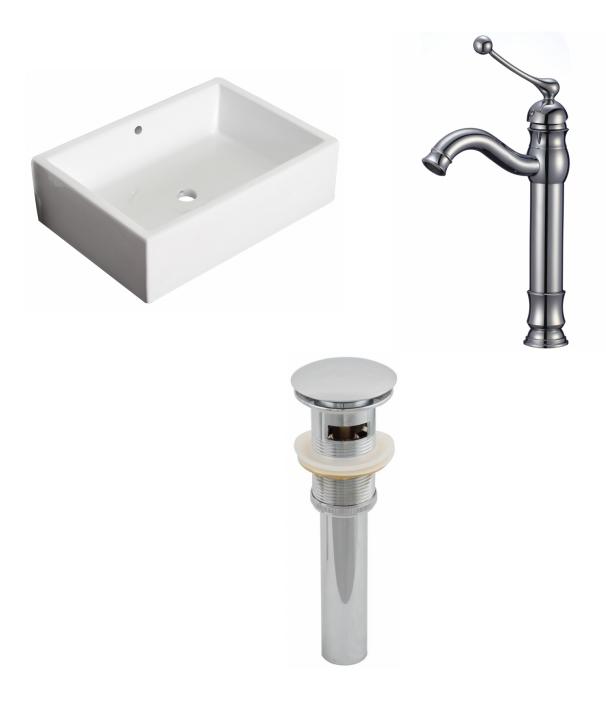

<sup>\*</sup>Estimated as of 21 Jan 2022 1:27 PM.

Quality control approved in Canada. Each box on your order is physically opened-up and inspected to make sure only the highest quality product is shipped. We take and store photos of every single quality audit of every single order we ship. You can see them when you track your order on our website. This product is a group of multiple products. It features a rectangle shape. This bathroom vessel sink set is designed to be installed as a above counter bathroom vessel sink set. It is constructed with ceramic. This bathroom vessel sink set comes with a enamel glaze finish in White color. It is designed for a deck mount faucet.

## Feature(s):

- This product is a bundle (set of multiple products).
- This bathroom vessel sink set features a rectangle shape with a transitional style.
- This product is made for above counter installation.
- DIY installation instructions are included in the box.
- This bathroom vessel sink set is designed for a deck mount faucet and the faucet drilling location is on the deck mount.
- Comes with an overflow for safety.
- This bathroom vessel sink set features 1 sink.
- This bathroom vessel sink set is made with ceramic.
- The primary color of this product is white and it comes with chrome hardware.
- Smooth non-porous surface; prevents from discoloration and fading.
- Double fired and glazed for durability and stain resistance.
- 1.75-in. standard USA-Canada drain opening.
- Constructed with lead-free brass, ensuring strength and durability.
- Solid bulky brass feel (not cheap and light).
- 20-in. Width (left to right).
- 14.25-in. Depth (back to front).
- 6-in. Height (top to bottom).
- All dimensions are nominal.
- This product can usually be shipped out in 1 day.
- Quality control approved in Canada.
- Each box on your order is physically opened-up and inspected to make sure only the highest quality product is shipped.
- We take and store photos of every single quality audit of every single order we ship.
- You can see them when you track your order on our website.
- THIS PRODUCT INCLUDE(S): 1x bathroom vessel sink in white color (1299), 1x bathroom sink faucet in chrome color (1791), 1x bathroom sink drain in chrome color (1795).