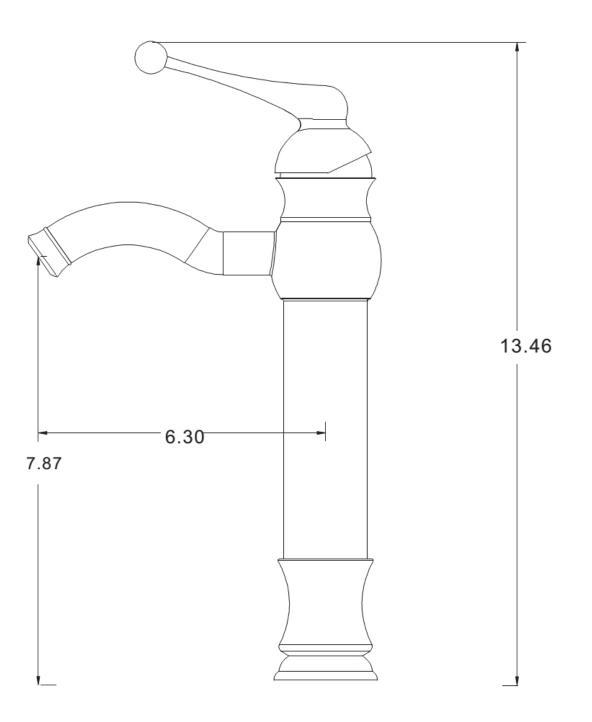

## Feature(s):

- This product is a bundle (set of multiple products).
- This bathroom vessel sink set features a rectangle shape with a transitional style.
- This product is made for above counter installation.
- DIY installation instructions are included in the box.
- This bathroom vessel sink set is designed for a deck mount faucet and the faucet drilling location is on the deck mount.
- Comes with an overflow for safety.
- This bathroom vessel sink set features 1 sink.
- This bathroom vessel sink set is made with ceramic.
- The primary color of this product is white and it comes with chrome hardware.
- Smooth non-porous surface; prevents from discoloration and fading.
- Double fired and glazed for durability and stain resistance.
- 1.75-in. standard USA-Canada drain opening.
- Constructed with lead-free brass, ensuring strength and durability.
- Solid bulky brass feel (not cheap and light).
- 20-in. Width (left to right).
- 14.25-in. Depth (back to front).
- 6-in. Height (top to bottom).
- All dimensions are nominal.
- This product can usually be shipped out in 1 day.
- Quality control approved in Canada.
- Each box on your order is physically opened-up and inspected to make sure only the highest quality product is shipped.
- We take and store photos of every single quality audit of every single order we ship.
- You can see them when you track your order on our website.
- THIS PRODUCT INCLUDE(S): 1x bathroom vessel sink in white color (1299), 1x bathroom sink faucet in chrome color (1791), 1x bathroom sink drain in chrome color (1795).