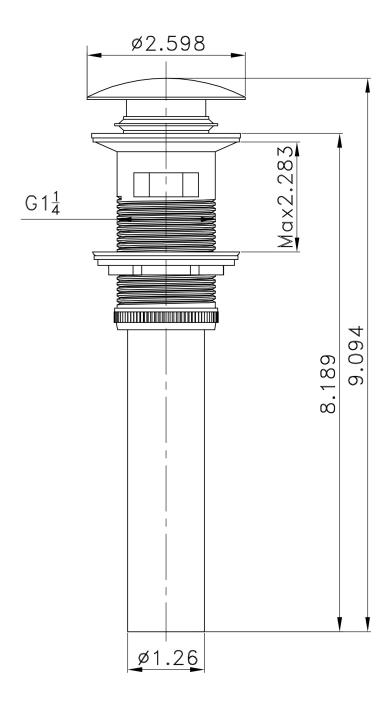

## Feature(s):

- This product is a bundle (set of multiple products).
- This bathroom vessel sink set features a rectangle shape with a transitional style.
- This product is made for above counter installation.
- DIY installation instructions are included in the box.
- This bathroom vessel sink set is designed for a deck mount faucet and the faucet drilling location is on the deck mount.
- Comes with an overflow for safety.
- This bathroom vessel sink set features 1 sink.
- This bathroom vessel sink set is made with ceramic.
- The primary color of this product is white and it comes with chrome hardware.
- Smooth non-porous surface; prevents from discoloration and fading.
- Double fired and glazed for durability and stain resistance.
- 1.75-in. standard USA-Canada drain opening.
- Constructed with lead-free brass, ensuring strength and durability.
- Solid bulky brass feel (not cheap and light).
- 20-in. Width (left to right).
- 14.25-in. Depth (back to front).
- 6-in. Height (top to bottom).
- All dimensions are nominal.
- This product can usually be shipped out in 1 day.
- Quality control approved in Canada.
- Each box on your order is physically opened-up and inspected to make sure only the highest quality product is shipped.
- We take and store photos of every single quality audit of every single order we ship.
- You can see them when you track your order on our website.
- THIS PRODUCT INCLUDE(S): 1x bathroom vessel sink in white color (1299), 1x bathroom sink faucet in chrome color (1791), 1x bathroom sink drain in chrome color (1795).