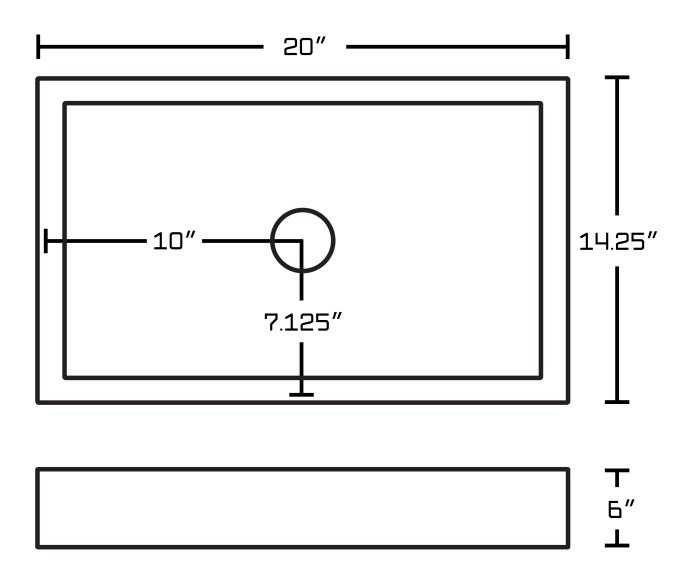

## Feature(s):

- This product is a bundle (set of multiple products).
- This bathroom vessel sink set features a rectangle shape with a transitional style.
- This product is made for above counter installation.
- DIY installation instructions are included in the box.
- This bathroom vessel sink set is designed for a deck mount faucet and the faucet drilling location is on the deck mount.
- Comes with an overflow for safety.
- This bathroom vessel sink set features 1 sink.
- This bathroom vessel sink set is made with ceramic.
- The primary color of this product is white and it comes with chrome hardware.
- Smooth non-porous surface; prevents from discoloration and fading.
- Double fired and glazed for durability and stain resistance.
- 1.75-in. standard USA-Canada drain opening.
- Constructed with lead-free brass, ensuring strength and durability.
- Solid bulky brass feel (not cheap and light).
- 20-in. Width (left to right).
- 14.25-in. Depth (back to front).
- 6-in. Height (top to bottom).
- All dimensions are nominal.
- This product can usually be shipped out in 1 day.
- Quality control approved in Canada.
- Each box on your order is physically opened-up and inspected to make sure only the highest quality product is shipped.
- We take and store photos of every single quality audit of every single order we ship.
- You can see them when you track your order on our website.
- THIS PRODUCT INCLUDE(S): 1x bathroom vessel sink in white color (1299), 1x bathroom sink faucet in chrome color (1791), 1x bathroom sink drain in chrome color (1795).