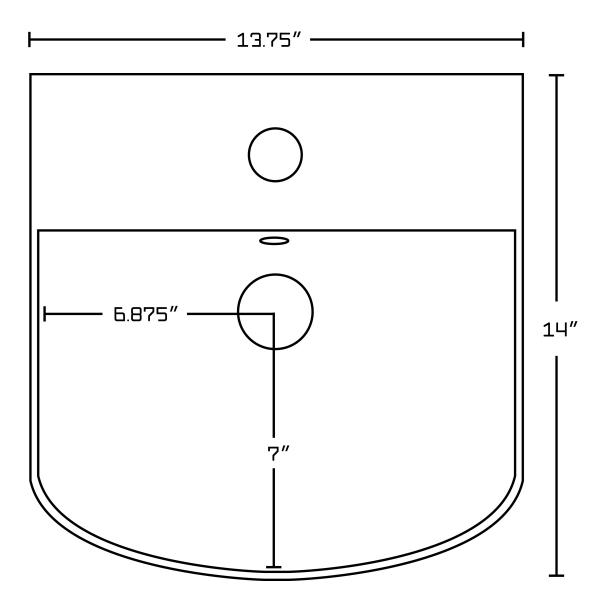

## Feature(s):

- This product is a bundle (set of multiple products).
- This bathroom vessel sink set features a rectangle shape with a modern style.
- This product is made for wall mount installation.
- DIY installation instructions are included in the box.
- This bathroom vessel sink set is designed for a 1 hole faucet and the faucet drilling location is on the center.
- Comes with an overflow for safety.
- This bathroom vessel sink set features 1 sink.
- This bathroom vessel sink set is made with ceramic.
- The primary color of this product is white and it comes with chrome hardware.
- Constructed with lead-free brass, ensuring strength and durability.
- Solid bulky brass feel (not cheap and light).
- Smooth non-porous surface; prevents from discoloration and fading.
- Double fired and glazed for durability and stain resistance.
- 1.75-in. standard USA-Canada drain opening.
- 13.75-in. Width (left to right).
- 14-in. Depth (back to front).
- 3.75-in. Height (top to bottom).
- All dimensions are nominal.
- This product can usually be shipped out in 1 day.
- Quality control approved in Canada.
- Each box on your order is physically opened-up and inspected to make sure only the highest quality product is shipped.
- We take and store photos of every single quality audit of every single order we ship.
- You can see them when you track your order on our website.

• THIS PRODUCT INCLUDE(S): 1x bathroom sink faucet in chrome color (1784), 1x bathroom sink drain in chrome color (1795), 1x bathroom vessel sink in white color (20281).

| Product ID:               | 20281                    |
|---------------------------|--------------------------|
| Product Type:             | Bathroom Vessel Sink Set |
| Shape:                    | Rectangle                |
| Install Type:             | Wall Mount               |
| Faucet Drilling:          | 1 Hole                   |
| Faucet Drilling Location: | Center                   |
| Overflow:                 | Yes                      |
| Num Of Sinks:             | 1                        |
| Includes Faucets:         | Yes                      |
| Includes Drains:          | Yes                      |
| Width Group:              | 10-in 19-in.             |
| Front Bowl Thickness:     | 4                        |
| Material:                 | Ceramic                  |
| Style:                    | Modern                   |
| Finish:                   | Enamel Glaze             |
| Hardware Color:           | Chrome                   |
| Color:                    | White                    |
| Recommended Ship Method:  | SP                       |