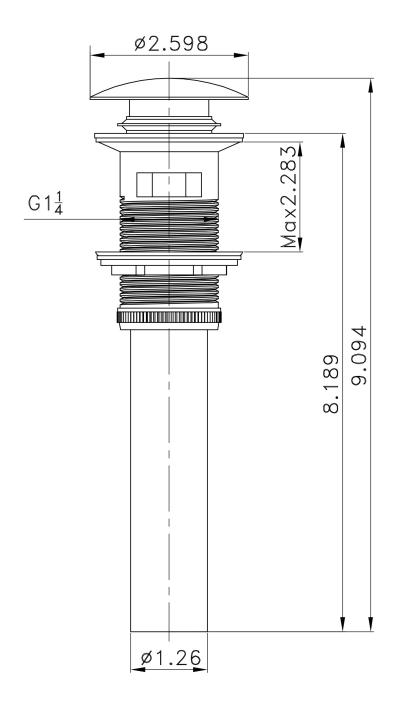

| QTY | Product ID | Series | Product Type         | Description                                                                  | Color  | Stock* | Expected Stock* | Expected Stock ETA* |
|-----|------------|--------|----------------------|------------------------------------------------------------------------------|--------|--------|-----------------|---------------------|
| 1   | 1784       | Hazel  | Bathroom Sink Faucet | 1 Hole CUPC Approved Lead Free Brass Faucet In Chrome Color                  | Chrome | 68     | 0               |                     |
| 1   | 1795       | N/A    | Bathroom Sink Drain  | 2.60-in. W Stainless Steel Bathroom Sink Drain With Overflow In Chrome       | Chrome | 220    | 0               |                     |
| 1   | 20281      | N/A    | Bathroom Vessel Sink | 13.75-in. W Wall Mount White Bathroom Vessel Sink For 1 Hole Center Drilling | White  | 1      | 0               |                     |

• THIS PRODUCT INCLUDE(S): 1x bathroom sink faucet in chrome color (1784), 1x bathroom sink drain in chrome color (1795), 1x bathroom vessel sink in white color (20281).

| Product ID:               | 20281                    |
|---------------------------|--------------------------|
| Product Type:             | Bathroom Vessel Sink Set |
| Shape:                    | Rectangle                |
| Install Type:             | Wall Mount               |
| Faucet Drilling:          | 1 Hole                   |
| Faucet Drilling Location: | Center                   |
| Overflow:                 | Yes                      |
| Num Of Sinks:             | 1                        |
| Includes Faucets:         | Yes                      |
| Includes Drains:          | Yes                      |
| Width Group:              | 10-in 19-in.             |
| Front Bowl Thickness:     | 4                        |
| Material:                 | Ceramic                  |
| Style:                    | Modern                   |
| Finish:                   | Enamel Glaze             |
| Hardware Color:           | Chrome                   |
| Color:                    | White                    |
| Recommended Ship Method:  | SP                       |