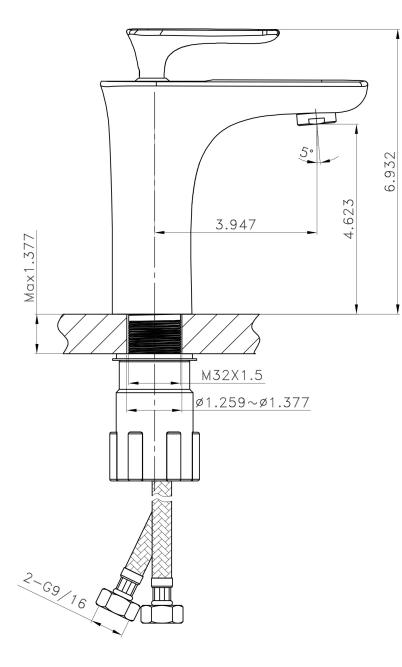

| QTY | Product ID | Series | Product Type         | Description                                                                  | Color  | Stock* | Expected Stock* | Expected Stock ETA* |
|-----|------------|--------|----------------------|------------------------------------------------------------------------------|--------|--------|-----------------|---------------------|
| 1   | 1784       | Hazel  | Bathroom Sink Faucet | 1 Hole CUPC Approved Lead Free Brass Faucet In Chrome Color                  | Chrome | 68     | 0               |                     |
| 1   | 1795       | N/A    | Bathroom Sink Drain  | 2.60-in. W Stainless Steel Bathroom Sink Drain With Overflow In Chrome       | Chrome | 220    | 0               |                     |
| 1   | 20281      | N/A    | Bathroom Vessel Sink | 13.75-in. W Wall Mount White Bathroom Vessel Sink For 1 Hole Center Drilling | White  | 1      | 0               |                     |

• THIS PRODUCT INCLUDE(S): 1x bathroom sink faucet in chrome color (1784), 1x bathroom sink drain in chrome color (1795), 1x bathroom vessel sink in white color (20281).

| Product ID:               | 20281                    |
|---------------------------|--------------------------|
| Product Type:             | Bathroom Vessel Sink Set |
| Shape:                    | Rectangle                |
| Install Type:             | Wall Mount               |
| Faucet Drilling:          | 1 Hole                   |
| Faucet Drilling Location: | Center                   |
| Overflow:                 | Yes                      |
| Num Of Sinks:             | 1                        |
| Includes Faucets:         | Yes                      |
| Includes Drains:          | Yes                      |
| Width Group:              | 10-in 19-in.             |
| Front Bowl Thickness:     | 4                        |
| Material:                 | Ceramic                  |
| Style:                    | Modern                   |
| Finish:                   | Enamel Glaze             |
| Hardware Color:           | Chrome                   |
| Color:                    | White                    |
| Recommended Ship Method:  | SP                       |