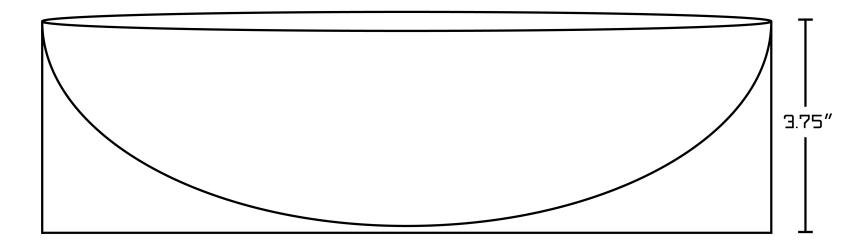

## Feature(s):

- This product is a bundle (set of multiple products).
- This bathroom vessel sink set features a rectangle shape with a modern style.
- This product is made for wall mount installation.
- DIY installation instructions are included in the box.
- This bathroom vessel sink set is designed for a 1 hole faucet and the faucet drilling location is on the center.
- Comes with an overflow for safety.
- This bathroom vessel sink set features 1 sink.
- This bathroom vessel sink set is made with ceramic.
- The primary color of this product is white and it comes with chrome hardware.
- Constructed with lead-free brass, ensuring strength and durability.
- Solid bulky brass feel (not cheap and light).
- Smooth non-porous surface; prevents from discoloration and fading.
- Double fired and glazed for durability and stain resistance.
- 1.75-in. standard USA-Canada drain opening.
- 13.75-in. Width (left to right).
- 14-in. Depth (back to front).
- 3.75-in. Height (top to bottom).
- All dimensions are nominal.
- This product can usually be shipped out in 1 day.
- Quality control approved in Canada.
- Each box on your order is physically opened-up and inspected to make sure only the highest quality product is shipped.
- We take and store photos of every single quality audit of every single order we ship.
- You can see them when you track your order on our website.