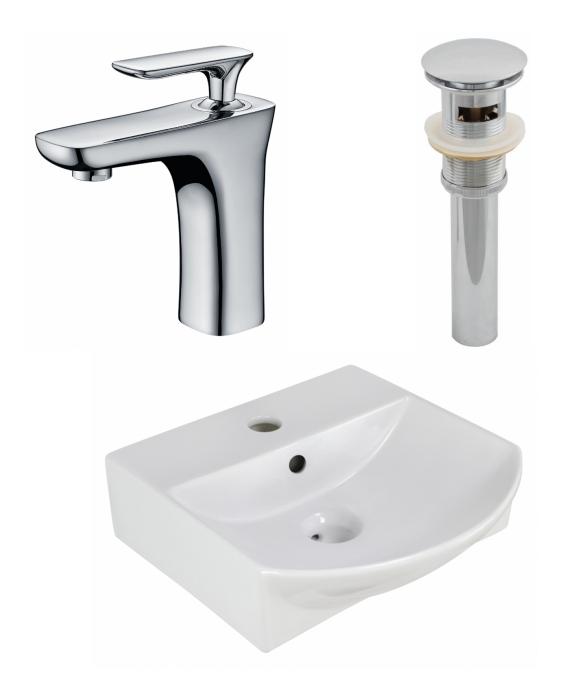

\*Estimated as of 21 Jan 2022 1:35 PM.

Quality control approved in Canada. Each box on your order is physically opened-up and inspected to make sure only the highest quality product is shipped. We take and store photos of every single quality audit of every single order we ship. You can see them when you track your order on our website. This product is a group of multiple products. It features a rectangle shape. This bathroom vessel sink set is designed to be installed as a wall mount bathroom vessel sink set. It is constructed with ceramic. This bathroom vessel sink set comes with a enamel glaze finish in White color. It is designed for a 1 hole faucet.

## Feature(s):

- This product is a bundle (set of multiple products).
- This bathroom vessel sink set features a rectangle shape with a modern style.
- This product is made for wall mount installation.
- DIY installation instructions are included in the box.
- This bathroom vessel sink set is designed for a 1 hole faucet and the faucet drilling location is on the center.
- Comes with an overflow for safety.
- This bathroom vessel sink set features 1 sink.
- This bathroom vessel sink set is made with ceramic.
- The primary color of this product is white and it comes with chrome hardware.
- Constructed with lead-free brass, ensuring strength and durability.
- Solid bulky brass feel (not cheap and light).
- Smooth non-porous surface; prevents from discoloration and fading.
- Double fired and glazed for durability and stain resistance.
- 1.75-in. standard USA-Canada drain opening.
- 13.75-in. Width (left to right).
- 14-in. Depth (back to front).
- 3.75-in. Height (top to bottom).
- All dimensions are nominal.
- This product can usually be shipped out in 1 day.
- Quality control approved in Canada.
- Each box on your order is physically opened-up and inspected to make sure only the highest quality product is shipped.
- We take and store photos of every single quality audit of every single order we ship.
- You can see them when you track your order on our website.

• THIS PRODUCT INCLUDE(S): 1x bathroom sink faucet in chrome color (1784), 1x bathroom sink drain in chrome color (1795), 1x bathroom vessel sink in white color (20281).

| Product ID:               | 20281                    |
|---------------------------|--------------------------|
| Product Type:             | Bathroom Vessel Sink Set |
| Shape:                    | Rectangle                |
| Install Type:             | Wall Mount               |
| Faucet Drilling:          | 1 Hole                   |
| Faucet Drilling Location: | Center                   |
| Overflow:                 | Yes                      |
| Num Of Sinks:             | 1                        |
| Includes Faucets:         | Yes                      |
| Includes Drains:          | Yes                      |
| Width Group:              | 10-in 19-in.             |
| Front Bowl Thickness:     | 4                        |
| Material:                 | Ceramic                  |
| Style:                    | Modern                   |
| Finish:                   | Enamel Glaze             |
| Hardware Color:           | Chrome                   |
| Color:                    | White                    |
| Recommended Ship Method:  | SP                       |