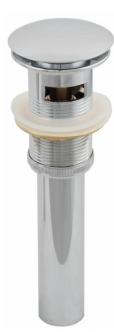

## Feature(s):

- This product is a bundle (set of multiple products).
- This bathroom vessel sink set features a rectangle shape with a transitional style.
- This product is made for wall mount installation.
- DIY installation instructions are included in the box.
- This bathroom vessel sink set is designed for a 3h8-in. faucet and the faucet drilling location is on the center.
- Comes with an overflow for safety.
- This bathroom vessel sink set features 1 sink.
- This bathroom vessel sink set is made with ceramic.
- The primary color of this product is white and it comes with chrome hardware.
- Smooth non-porous surface; prevents from discoloration and fading.
- Double fired and glazed for durability and stain resistance.
- 1.75-in. standard USA-Canada drain opening.
- Constructed with lead-free brass, ensuring strength and durability.
- Solid bulky brass feel (not cheap and light).
- 21-in. Width (left to right).
- 16.5-in. Depth (back to front).
- 6-in. Height (top to bottom).
- All dimensions are nominal.
- This product can usually be shipped out in 1 day.
- Quality control approved in Canada.
- Each box on your order is physically opened-up and inspected to make sure only the highest quality product is shipped.
- We take and store photos of every single quality audit of every single order we ship.
- You can see them when you track your order on our website.
- THIS PRODUCT INCLUDE(S): 1x bathroom vessel sink in white color (692), 1x bathroom sink faucet in chrome color (1783), 1x bathroom sink drain in chrome color (1795).

| Product ID:               | 1795                     |
|---------------------------|--------------------------|
| Product Type:             | Bathroom Vessel Sink Set |
| Shape:                    | Rectangle                |
| Install Type:             | Wall Mount               |
| Faucet Drilling:          | 3H8-in.                  |
| Faucet Drilling Location: | Center                   |
| Overflow:                 | Yes                      |
| Num Of Sinks:             | 1                        |
| Includes Faucets:         | Yes                      |
| Includes Drains:          | Yes                      |
| Width Group:              | 20-in 29-in.             |
| Front Bowl Thickness:     | 6                        |
| Material:                 | Ceramic                  |
| Style:                    | Transitional             |
| Finish:                   | Enamel Glaze             |
| Hardware Color:           | Chrome                   |
| Color:                    | White                    |
| Recommended Ship Method:  | SP                       |