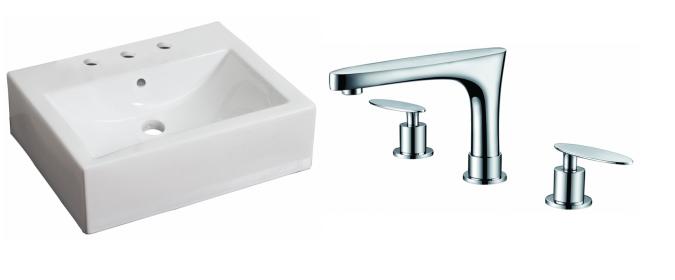

<sup>\*</sup>Estimated as of 21 Jan 2022 1:25 PM.

Quality control approved in Canada. Each box on your order is physically opened-up and inspected to make sure only the highest quality product is shipped. We take and store photos of every single quality audit of every single order we ship. You can see them when you track your order on our website. This product is a group of multiple products. It features a rectangle shape. This bathroom vessel sink set is designed to be installed as a wall mount bathroom vessel sink set. It is constructed with ceramic. This bathroom vessel sink set comes with a enamel glaze finish in White color. It is designed for a 3h8-in. faucet.

## Feature(s):

- This product is a bundle (set of multiple products).
- This bathroom vessel sink set features a rectangle shape with a transitional style.
- This product is made for wall mount installation.
- DIY installation instructions are included in the box.
- This bathroom vessel sink set is designed for a 3h8-in. faucet and the faucet drilling location is on the center.
- Comes with an overflow for safety.
- This bathroom vessel sink set features 1 sink.
- This bathroom vessel sink set is made with ceramic.
- The primary color of this product is white and it comes with chrome hardware.
- Smooth non-porous surface; prevents from discoloration and fading.
- Double fired and glazed for durability and stain resistance.
- 1.75-in. standard USA-Canada drain opening.
- Constructed with lead-free brass, ensuring strength and durability.
- Solid bulky brass feel (not cheap and light).
- 21-in. Width (left to right).
- 16.5-in. Depth (back to front).
- 6-in. Height (top to bottom).
- All dimensions are nominal.
- This product can usually be shipped out in 1 day.
- Quality control approved in Canada.
- Each box on your order is physically opened-up and inspected to make sure only the highest quality product is shipped.
- We take and store photos of every single quality audit of every single order we ship.
- You can see them when you track your order on our website.
- THIS PRODUCT INCLUDE(S): 1x bathroom vessel sink in white color (692), 1x bathroom sink faucet in chrome color (1783), 1x bathroom sink drain in chrome color (1795).

| Product ID:               | 1795                     |
|---------------------------|--------------------------|
| Product Type:             | Bathroom Vessel Sink Set |
| Shape:                    | Rectangle                |
| Install Type:             | Wall Mount               |
| Faucet Drilling:          | 3H8-in.                  |
| Faucet Drilling Location: | Center                   |
| Overflow:                 | Yes                      |
| Num Of Sinks:             | 1                        |
| Includes Faucets:         | Yes                      |
| Includes Drains:          | Yes                      |
| Width Group:              | 20-in 29-in.             |
| Front Bowl Thickness:     | 6                        |
| Material:                 | Ceramic                  |
| Style:                    | Transitional             |
| Finish:                   | Enamel Glaze             |
| Hardware Color:           | Chrome                   |
| Color:                    | White                    |
| Recommended Ship Method:  | SP                       |