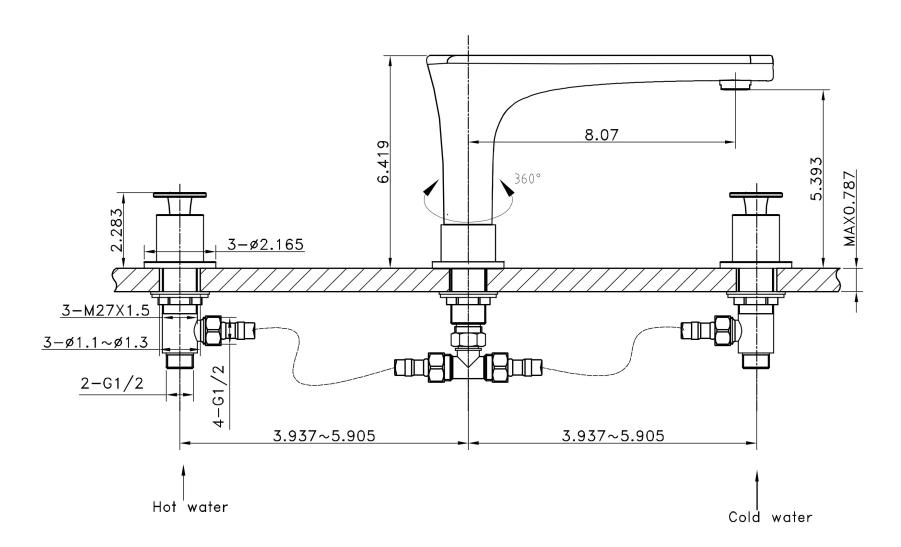

## Feature(s):

- This product is a bundle (set of multiple products).
- This bathroom vessel sink set features a rectangle shape with a transitional style.
- This product is made for wall mount installation.
- DIY installation instructions are included in the box.
- This bathroom vessel sink set is designed for a 3h8-in. faucet and the faucet drilling location is on the center.
- Comes with an overflow for safety.
- This bathroom vessel sink set features 1 sink.
- This bathroom vessel sink set is made with ceramic.
- The primary color of this product is white and it comes with chrome hardware.
- Smooth non-porous surface; prevents from discoloration and fading.
- Double fired and glazed for durability and stain resistance.
- 1.75-in. standard USA-Canada drain opening.
- Constructed with lead-free brass, ensuring strength and durability.
- Solid bulky brass feel (not cheap and light).
- 21-in. Width (left to right).
- 16.5-in. Depth (back to front).
- 6-in. Height (top to bottom).
- All dimensions are nominal.
- This product can usually be shipped out in 1 day.
- Quality control approved in Canada.
- Each box on your order is physically opened-up and inspected to make sure only the highest quality product is shipped.
- We take and store photos of every single quality audit of every single order we ship.
- You can see them when you track your order on our website.
- THIS PRODUCT INCLUDE(S): 1x bathroom vessel sink in white color (692), 1x bathroom sink faucet in chrome color (1783), 1x bathroom sink drain in chrome color (1795).