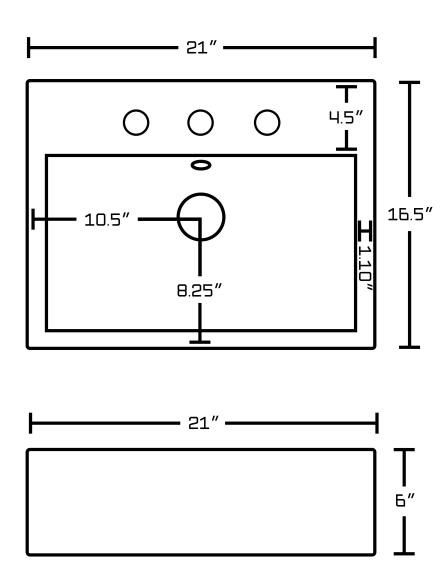

## Feature(s):

- This product is a bundle (set of multiple products).
- This bathroom vessel sink set features a rectangle shape with a transitional style.
- This product is made for wall mount installation.
- DIY installation instructions are included in the box.
- This bathroom vessel sink set is designed for a 3h8-in. faucet and the faucet drilling location is on the center.
- Comes with an overflow for safety.
- This bathroom vessel sink set features 1 sink.
- This bathroom vessel sink set is made with ceramic.
- The primary color of this product is white and it comes with chrome hardware.
- Smooth non-porous surface; prevents from discoloration and fading.
- Double fired and glazed for durability and stain resistance.
- 1.75-in. standard USA-Canada drain opening.
- Constructed with lead-free brass, ensuring strength and durability.
- Solid bulky brass feel (not cheap and light).
- 21-in. Width (left to right).
- 16.5-in. Depth (back to front).
- 6-in. Height (top to bottom).
- All dimensions are nominal.
- This product can usually be shipped out in 1 day.
- Quality control approved in Canada.
- Each box on your order is physically opened-up and inspected to make sure only the highest quality product is shipped.
- We take and store photos of every single quality audit of every single order we ship.
- You can see them when you track your order on our website.
- THIS PRODUCT INCLUDE(S): 1x bathroom vessel sink in white color (692), 1x bathroom sink faucet in chrome color (1783), 1x bathroom sink drain in chrome color (1795).

| Product ID:               | 1795                     |
|---------------------------|--------------------------|
| Product Type:             | Bathroom Vessel Sink Set |
| Shape:                    | Rectangle                |
| Install Type:             | Wall Mount               |
| Faucet Drilling:          | 3H8-in.                  |
| Faucet Drilling Location: | Center                   |
| Overflow:                 | Yes                      |
| Num Of Sinks:             | 1                        |
| Includes Faucets:         | Yes                      |
| Includes Drains:          | Yes                      |
| Width Group:              | 20-in 29-in.             |
| Front Bowl Thickness:     | 6                        |
| Material:                 | Ceramic                  |
| Style:                    | Transitional             |
| Finish:                   | Enamel Glaze             |
| Hardware Color:           | Chrome                   |
| Color:                    | White                    |
| Recommended Ship Method:  | SP                       |