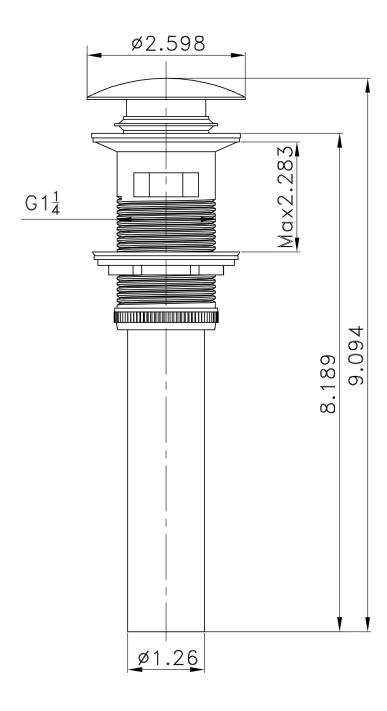

## Feature(s):

- This product is a bundle (set of multiple products).
- This bathroom vessel sink set features a rectangle shape with a transitional style.
- This product is made for wall mount installation.
- DIY installation instructions are included in the box.
- This bathroom vessel sink set is designed for a 3h8-in. faucet and the faucet drilling location is on the center.
- Comes with an overflow for safety.
- This bathroom vessel sink set features 1 sink.
- This bathroom vessel sink set is made with ceramic.
- The primary color of this product is white and it comes with chrome hardware.
- Smooth non-porous surface; prevents from discoloration and fading.
- Double fired and glazed for durability and stain resistance.
- 1.75-in. standard USA-Canada drain opening.
- Constructed with lead-free brass, ensuring strength and durability.
- Solid bulky brass feel (not cheap and light).
- 21-in. Width (left to right).
- 16.5-in. Depth (back to front).
- 6-in. Height (top to bottom).
- All dimensions are nominal.
- This product can usually be shipped out in 1 day.
- Quality control approved in Canada.
- Each box on your order is physically opened-up and inspected to make sure only the highest quality product is shipped.
- We take and store photos of every single quality audit of every single order we ship.
- You can see them when you track your order on our website.
- THIS PRODUCT INCLUDE(S): 1x bathroom vessel sink in white color (692), 1x bathroom sink faucet in chrome color (1783), 1x bathroom sink drain in chrome color (1795).

| Product ID:               | 1795                     |
|---------------------------|--------------------------|
| Product Type:             | Bathroom Vessel Sink Set |
| Shape:                    | Rectangle                |
| Install Type:             | Wall Mount               |
| Faucet Drilling:          | 3H8-in.                  |
| Faucet Drilling Location: | Center                   |
| Overflow:                 | Yes                      |
| Num Of Sinks:             | 1                        |
| Includes Faucets:         | Yes                      |
| Includes Drains:          | Yes                      |
| Width Group:              | 20-in 29-in.             |
| Front Bowl Thickness:     | 6                        |
| Material:                 | Ceramic                  |
| Style:                    | Transitional             |
| Finish:                   | Enamel Glaze             |
| Hardware Color:           | Chrome                   |
| Color:                    | White                    |
| Recommended Ship Method:  | SP                       |