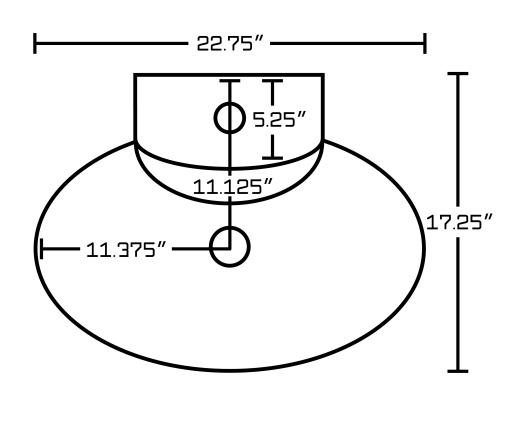

## Feature(s):

- This product is a bundle (set of multiple products).
- This bathroom vessel sink set features a oval shape with a traditional style.
- This product is made for wall mount installation.
- DIY installation instructions are included in the box.
- This bathroom vessel sink set is designed for a 1 hole faucet and the faucet drilling location is on the center.
- Comes with an overflow for safety.
- This bathroom vessel sink set features 1 sink.
- This bathroom vessel sink set is made with ceramic.
- The primary color of this product is white and it comes with chrome hardware.
- Smooth non-porous surface; prevents from discoloration and fading.
- Double fired and glazed for durability and stain resistance.
- 1.75-in. standard USA-Canada drain opening.
- Constructed with lead-free brass, ensuring strength and durability.
- Solid bulky brass feel (not cheap and light).
- 22.75-in. Width (left to right).
- 17.25-in. Depth (back to front).
- 7-in. Height (top to bottom).
- All dimensions are nominal.
- This product can usually be shipped out in 1 day.
- Quality control approved in Canada.
- Each box on your order is physically opened-up and inspected to make sure only the highest quality product is shipped.
- We take and store photos of every single quality audit of every single order we ship.
- You can see them when you track your order on our website.
- THIS PRODUCT INCLUDE(S): 1x bathroom vessel sink in white color (703), 1x bathroom sink faucet in chrome color (1779), 1x bathroom sink drain in chrome color (1795).