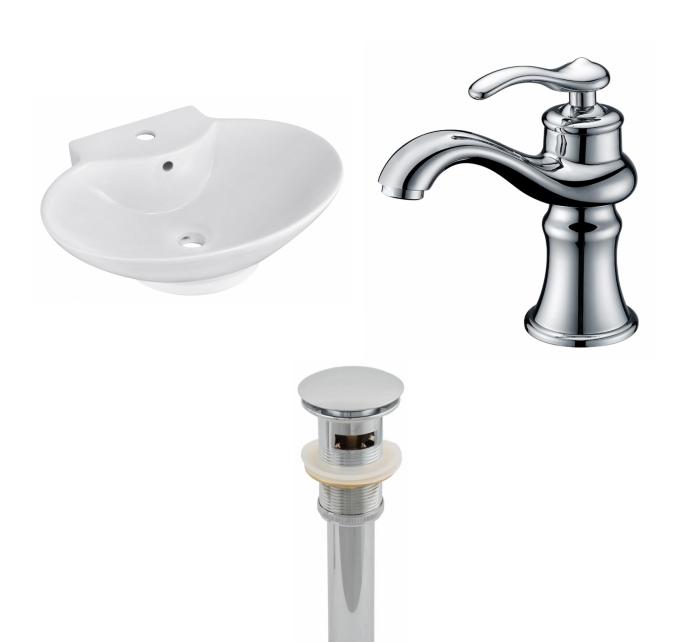

| QTY | Product ID | Series | Product Type         | Description                                                                  | Color  | Stock* | Expected Stock* | Expected Stock ETA* |
|-----|------------|--------|----------------------|------------------------------------------------------------------------------|--------|--------|-----------------|---------------------|
| 1   | 703        | N/A    | Bathroom Vessel Sink | 22.75-in. W Wall Mount White Bathroom Vessel Sink For 1 Hole Center Drilling | White  | 14     | 0               |                     |
| 1   | 1779       | Flora  | Bathroom Sink Faucet | 1 Hole CUPC Approved Lead Free Brass Faucet In Chrome Color                  | Chrome | 23     | 0               |                     |
| 1   | 1795       | N/A    | Bathroom Sink Drain  | 2.60-in. W Stainless Steel Bathroom Sink Drain With Overflow In Chrome       | Chrome | 220    | 0               |                     |

## Feature(s):

- This product is a bundle (set of multiple products).
- This bathroom vessel sink set features a oval shape with a traditional style.
- This product is made for wall mount installation.
- DIY installation instructions are included in the box.
- This bathroom vessel sink set is designed for a 1 hole faucet and the faucet drilling location is on the center.
- Comes with an overflow for safety.
- This bathroom vessel sink set features 1 sink.
- This bathroom vessel sink set is made with ceramic.
- The primary color of this product is white and it comes with chrome hardware.
- Smooth non-porous surface; prevents from discoloration and fading.
- Double fired and glazed for durability and stain resistance.
- 1.75-in. standard USA-Canada drain opening.
- Constructed with lead-free brass, ensuring strength and durability.
- Solid bulky brass feel (not cheap and light).
- 22.75-in. Width (left to right).
- 17.25-in. Depth (back to front).
- 7-in. Height (top to bottom).
- All dimensions are nominal.
- This product can usually be shipped out in 1 day.
- Quality control approved in Canada.
- Each box on your order is physically opened-up and inspected to make sure only the highest quality product is shipped.
- We take and store photos of every single quality audit of every single order we ship.
- You can see them when you track your order on our website.
- THIS PRODUCT INCLUDE(S): 1x bathroom vessel sink in white color (703), 1x bathroom sink faucet in chrome color (1779), 1x bathroom sink drain in chrome color (1795).