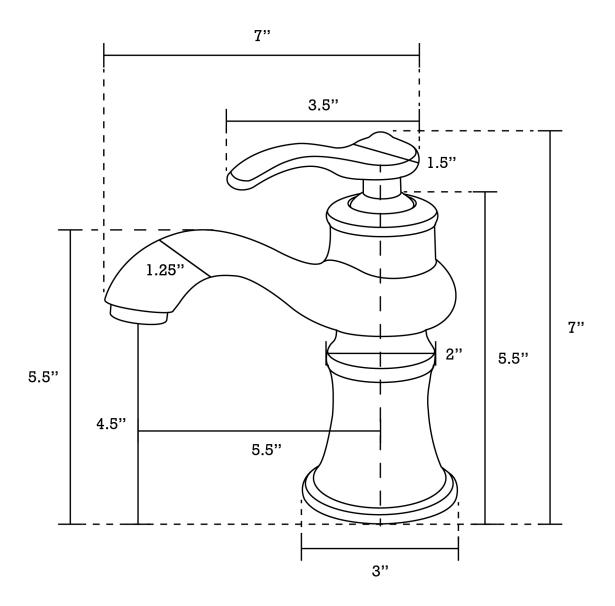

## Feature(s):

- This product is a bundle (set of multiple products).
- This bathroom vessel sink set features a oval shape with a traditional style.
- This product is made for wall mount installation.
- DIY installation instructions are included in the box.
- This bathroom vessel sink set is designed for a 1 hole faucet and the faucet drilling location is on the center.
- Comes with an overflow for safety.
- This bathroom vessel sink set features 1 sink.
- This bathroom vessel sink set is made with ceramic.
- The primary color of this product is white and it comes with chrome hardware.
- Smooth non-porous surface; prevents from discoloration and fading.
- Double fired and glazed for durability and stain resistance.
- 1.75-in. standard USA-Canada drain opening.
- Constructed with lead-free brass, ensuring strength and durability.
- Solid bulky brass feel (not cheap and light).
- 22.75-in. Width (left to right).
- 17.25-in. Depth (back to front).
- 7-in. Height (top to bottom).
- All dimensions are nominal.
- This product can usually be shipped out in 1 day.
- Quality control approved in Canada.
- Each box on your order is physically opened-up and inspected to make sure only the highest quality product is shipped.
- We take and store photos of every single quality audit of every single order we ship.
- You can see them when you track your order on our website.
- THIS PRODUCT INCLUDE(S): 1x bathroom vessel sink in white color (703), 1x bathroom sink faucet in chrome color (1779), 1x bathroom sink drain in chrome color (1795).