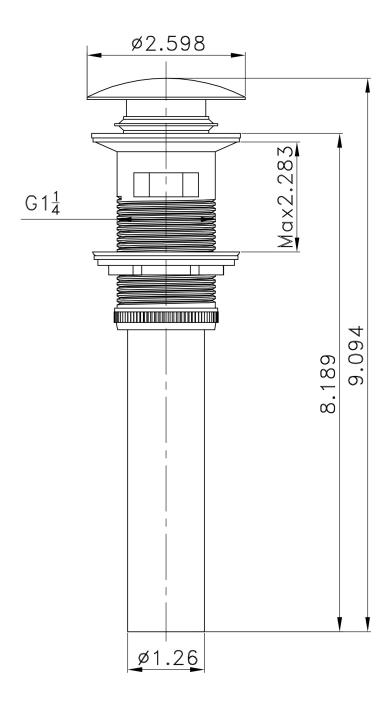

| Product ID:               | 1795                     |
|---------------------------|--------------------------|
| Product Type:             | Bathroom Vessel Sink Set |
| Shape:                    | Oval                     |
| Install Type:             | Wall Mount               |
| Faucet Drilling:          | 1 Hole                   |
| Faucet Drilling Location: | Center                   |
| Overflow:                 | Yes                      |
| Num Of Sinks:             | 1                        |
| Includes Faucets:         | Yes                      |
| Includes Drains:          | Yes                      |
| Width Group:              | 20-in 29-in.             |
| Front Bowl Thickness:     | 8                        |
| Material:                 | Ceramic                  |
| Style:                    | Traditional              |
| Finish:                   | Enamel Glaze             |
| Hardware Color:           | Chrome                   |
| Color:                    | White                    |
| Recommended Ship Method:  | SP                       |