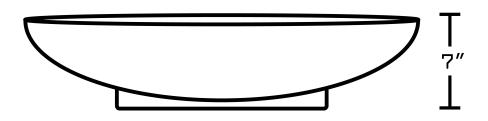

## Feature(s):

- This product is a bundle (set of multiple products).
- This bathroom vessel sink set features a oval shape with a traditional style.
- This product is made for wall mount installation.
- DIY installation instructions are included in the box.
- This bathroom vessel sink set is designed for a 1 hole faucet and the faucet drilling location is on the center.
- Comes with an overflow for safety.
- This bathroom vessel sink set features 1 sink.
- This bathroom vessel sink set is made with ceramic.
- The primary color of this product is white and it comes with chrome hardware.
- Smooth non-porous surface; prevents from discoloration and fading.
- Double fired and glazed for durability and stain resistance.
- 1.75-in. standard USA-Canada drain opening.
- Constructed with lead-free brass, ensuring strength and durability.
- Solid bulky brass feel (not cheap and light).
- 22.75-in. Width (left to right).
- 17.25-in. Depth (back to front).
- 7-in. Height (top to bottom).
- All dimensions are nominal.
- This product can usually be shipped out in 1 day.
- Quality control approved in Canada.
- Each box on your order is physically opened-up and inspected to make sure only the highest quality product is shipped.
- We take and store photos of every single quality audit of every single order we ship.
- You can see them when you track your order on our website.
- THIS PRODUCT INCLUDE(S): 1x bathroom vessel sink in white color (703), 1x bathroom sink faucet in chrome color (1779), 1x bathroom sink drain in chrome color (1795).