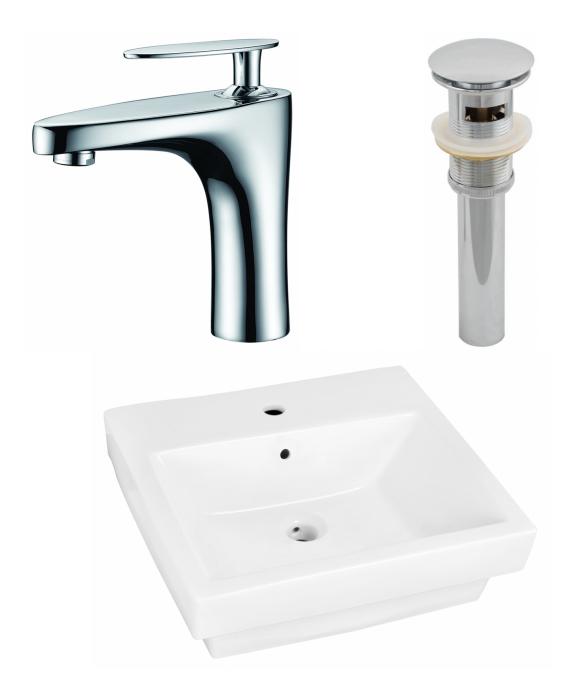

\*Estimated as of 21 Jan 2022 1:33 PM.

Quality control approved in Canada. Each box on your order is physically opened-up and inspected to make sure only the highest quality product is shipped. We take and store photos of every single quality audit of every single order we ship. You can see them when you track your order on our website. This product is a group of multiple products. It features a rectangle shape. This bathroom vessel sink set is designed to be installed as a above counter bathroom vessel sink set. It is constructed with ceramic. This bathroom vessel sink set comes with a enamel glaze finish in White color. It is designed for a 1 hole faucet.

## Feature(s):

- This product is a bundle (set of multiple products).
- This bathroom vessel sink set features a rectangle shape with a modern style.
- This product is made for above counter installation.
- DIY installation instructions are included in the box.
- This bathroom vessel sink set is designed for a 1 hole faucet and the faucet drilling location is on the center.
- Comes with an overflow for safety.
- This bathroom vessel sink set features 1 sink.
- This bathroom vessel sink set is made with ceramic.
- The primary color of this product is white and it comes with chrome hardware.
- Constructed with lead-free brass, ensuring strength and durability.
- Solid bulky brass feel (not cheap and light).
- Smooth non-porous surface; prevents from discoloration and fading.
- Double fired and glazed for durability and stain resistance.
- 1.75-in. standard USA-Canada drain opening.
- 19-in. Width (left to right).
- 17.5-in. Depth (back to front).
- 4.75-in. Height (top to bottom).
- All dimensions are nominal.
- This product can usually be shipped out in 1 day.
- Quality control approved in Canada.
- Each box on your order is physically opened-up and inspected to make sure only the highest quality product is shipped.
- We take and store photos of every single quality audit of every single order we ship.
- You can see them when you track your order on our website.

• THIS PRODUCT INCLUDE(S): 1x bathroom sink faucet in chrome color (1782), 1x bathroom sink drain in chrome color (1795), 1x bathroom vessel sink in white color (18083).

| Product ID:               | 18083                    |
|---------------------------|--------------------------|
| Product Type:             | Bathroom Vessel Sink Set |
| Shape:                    | Rectangle                |
| Install Type:             | Above Counter            |
| Faucet Drilling:          | 1 Hole                   |
| Faucet Drilling Location: | Center                   |
| Overflow:                 | Yes                      |
| Num Of Sinks:             | 1                        |
| Includes Faucets:         | Yes                      |
| Includes Drains:          | Yes                      |
| Width Group:              | 10-in 19-in.             |
| Front Bowl Thickness:     | 5                        |
| Material:                 | Ceramic                  |
| Style:                    | Modern                   |
| Finish:                   | Enamel Glaze             |
| Hardware Color:           | Chrome                   |
| Color:                    | White                    |
| Recommended Ship Method:  | SP                       |