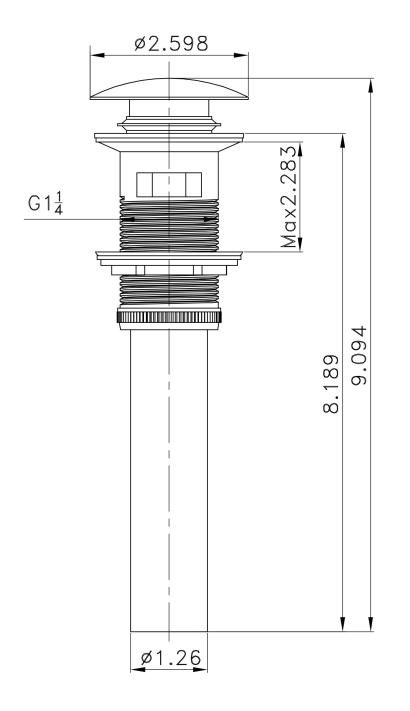

## Feature(s):

- This product is a bundle (set of multiple products).
- This bathroom vessel sink set features a rectangle shape with a modern style.
- This product is made for above counter installation.
- DIY installation instructions are included in the box.
- This bathroom vessel sink set is designed for a 1 hole faucet and the faucet drilling location is on the center.
- Comes with an overflow for safety.
- This bathroom vessel sink set features 1 sink.
- This bathroom vessel sink set is made with ceramic.
- The primary color of this product is white and it comes with chrome hardware.
- Constructed with lead-free brass, ensuring strength and durability.
- Solid bulky brass feel (not cheap and light).
- Smooth non-porous surface; prevents from discoloration and fading.
- Double fired and glazed for durability and stain resistance.
- 1.75-in. standard USA-Canada drain opening.
- 19-in. Width (left to right).
- 17.5-in. Depth (back to front).
- 4.75-in. Height (top to bottom).
- All dimensions are nominal.
- This product can usually be shipped out in 1 day.
- Quality control approved in Canada.
- Each box on your order is physically opened-up and inspected to make sure only the highest quality product is shipped.
- We take and store photos of every single quality audit of every single order we ship.
- You can see them when you track your order on our website.

• THIS PRODUCT INCLUDE(S): 1x bathroom sink faucet in chrome color (1782), 1x bathroom sink drain in chrome color (1795), 1x bathroom vessel sink in white color (18083).

| Product ID:               | 18083                    |
|---------------------------|--------------------------|
| Product Type:             | Bathroom Vessel Sink Set |
| Shape:                    | Rectangle                |
| Install Type:             | Above Counter            |
| Faucet Drilling:          | 1 Hole                   |
| Faucet Drilling Location: | Center                   |
| Overflow:                 | Yes                      |
| Num Of Sinks:             | 1                        |
| Includes Faucets:         | Yes                      |
| Includes Drains:          | Yes                      |
| Width Group:              | 10-in 19-in.             |
| Front Bowl Thickness:     | 5                        |
| Material:                 | Ceramic                  |
| Style:                    | Modern                   |
| Finish:                   | Enamel Glaze             |
| Hardware Color:           | Chrome                   |
| Color:                    | White                    |
| Recommended Ship Method:  | SP                       |