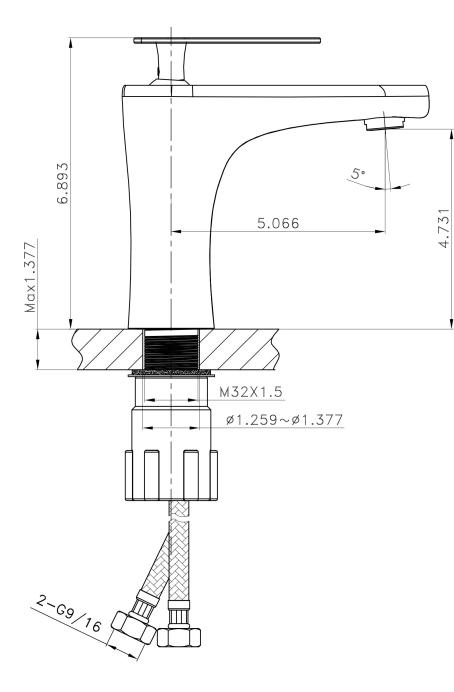

## Feature(s):

- This product is a bundle (set of multiple products).
- This bathroom vessel sink set features a rectangle shape with a modern style.
- This product is made for above counter installation.
- DIY installation instructions are included in the box.
- This bathroom vessel sink set is designed for a 1 hole faucet and the faucet drilling location is on the center.
- Comes with an overflow for safety.
- This bathroom vessel sink set features 1 sink.
- This bathroom vessel sink set is made with ceramic.
- The primary color of this product is white and it comes with chrome hardware.
- Constructed with lead-free brass, ensuring strength and durability.
- Solid bulky brass feel (not cheap and light).
- Smooth non-porous surface; prevents from discoloration and fading.
- Double fired and glazed for durability and stain resistance.
- 1.75-in. standard USA-Canada drain opening.
- 19-in. Width (left to right).
- 17.5-in. Depth (back to front).
- 4.75-in. Height (top to bottom).
- All dimensions are nominal.
- This product can usually be shipped out in 1 day.
- Quality control approved in Canada.
- Each box on your order is physically opened-up and inspected to make sure only the highest quality product is shipped.
- We take and store photos of every single quality audit of every single order we ship.
- You can see them when you track your order on our website.

• THIS PRODUCT INCLUDE(S): 1x bathroom sink faucet in chrome color (1782), 1x bathroom sink drain in chrome color (1795), 1x bathroom vessel sink in white color (18083).

| Product ID:               | 18083                    |
|---------------------------|--------------------------|
| Product Type:             | Bathroom Vessel Sink Set |
| Shape:                    | Rectangle                |
| Install Type:             | Above Counter            |
| Faucet Drilling:          | 1 Hole                   |
| Faucet Drilling Location: | Center                   |
| Overflow:                 | Yes                      |
| Num Of Sinks:             | 1                        |
| Includes Faucets:         | Yes                      |
| Includes Drains:          | Yes                      |
| Width Group:              | 10-in 19-in.             |
| Front Bowl Thickness:     | 5                        |
| Material:                 | Ceramic                  |
| Style:                    | Modern                   |
| Finish:                   | Enamel Glaze             |
| Hardware Color:           | Chrome                   |
| Color:                    | White                    |
| Recommended Ship Method:  | SP                       |