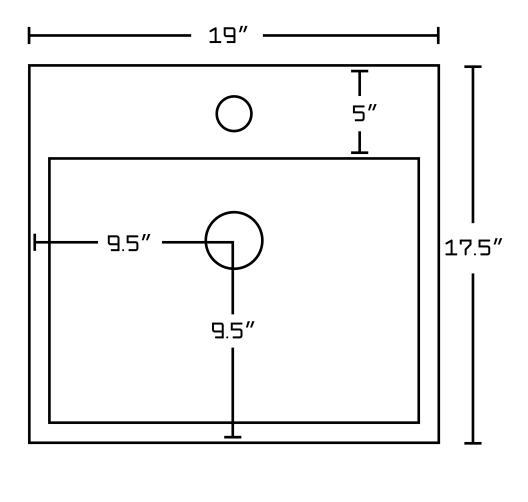

## Feature(s):

- This product is a bundle (set of multiple products).
- This bathroom vessel sink set features a rectangle shape with a modern style.
- This product is made for above counter installation.
- DIY installation instructions are included in the box.
- This bathroom vessel sink set is designed for a 1 hole faucet and the faucet drilling location is on the center.
- Comes with an overflow for safety.
- This bathroom vessel sink set features 1 sink.
- This bathroom vessel sink set is made with ceramic.
- The primary color of this product is white and it comes with chrome hardware.
- Constructed with lead-free brass, ensuring strength and durability.
- Solid bulky brass feel (not cheap and light).
- Smooth non-porous surface; prevents from discoloration and fading.
- Double fired and glazed for durability and stain resistance.
- 1.75-in. standard USA-Canada drain opening.
- 19-in. Width (left to right).
- 17.5-in. Depth (back to front).
- 4.75-in. Height (top to bottom).
- All dimensions are nominal.
- This product can usually be shipped out in 1 day.
- Quality control approved in Canada.
- Each box on your order is physically opened-up and inspected to make sure only the highest quality product is shipped.
- We take and store photos of every single quality audit of every single order we ship.
- You can see them when you track your order on our website.

• THIS PRODUCT INCLUDE(S): 1x bathroom sink faucet in chrome color (1782), 1x bathroom sink drain in chrome color (1795), 1x bathroom vessel sink in white color (18083).

| Product ID:               | 18083                    |
|---------------------------|--------------------------|
| Product Type:             | Bathroom Vessel Sink Set |
| Shape:                    | Rectangle                |
| Install Type:             | Above Counter            |
| Faucet Drilling:          | 1 Hole                   |
| Faucet Drilling Location: | Center                   |
| Overflow:                 | Yes                      |
| Num Of Sinks:             | 1                        |
| Includes Faucets:         | Yes                      |
| Includes Drains:          | Yes                      |
| Width Group:              | 10-in 19-in.             |
| Front Bowl Thickness:     | 5                        |
| Material:                 | Ceramic                  |
| Style:                    | Modern                   |
| Finish:                   | Enamel Glaze             |
| Hardware Color:           | Chrome                   |
| Color:                    | White                    |
| Recommended Ship Method:  | SP                       |