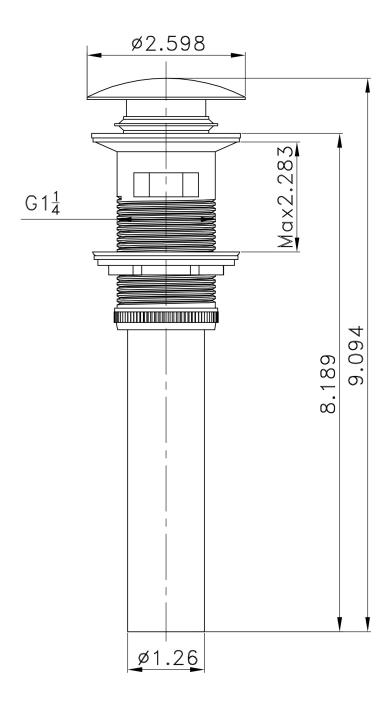

| QTY | Product ID | Series | Product Type         | Description                                                                 | Color  | Stock* | Expected Stock* | Expected Stock ETA* |
|-----|------------|--------|----------------------|-----------------------------------------------------------------------------|--------|--------|-----------------|---------------------|
| 1   | 1790       |        |                      | 1 Hole CUPC Approved Lead Free Brass Faucet In Chrome Color                 | Chrome |        | 0               |                     |
| 1   | 1795       | N/A    | Bathroom Sink Drain  | 2.60-in. W Stainless Steel Bathroom Sink Drain With Overflow In Chrome      | Chrome | 220    | 0               |                     |
| 1   | 20283      | N/A    | Bathroom Vessel Sink | 19.5-in. W Wall Mount White Bathroom Vessel Sink For 1 Hole Center Drilling | White  | 0      | 0               |                     |

## Feature(s):

- This product is a bundle (set of multiple products).
- This bathroom vessel sink set features a rectangle shape with a modern style.
- This product is made for wall mount installation.
- DIY installation instructions are included in the box.
- This bathroom vessel sink set is designed for a 1 hole faucet and the faucet drilling location is on the center.
- Comes with an overflow for safety.
- This bathroom vessel sink set features 1 sink.
- This bathroom vessel sink set is made with ceramic.
- The primary color of this product is white and it comes with chrome hardware.
- Constructed with lead-free brass, ensuring strength and durability.
- Solid bulky brass feel (not cheap and light).
- Smooth non-porous surface; prevents from discoloration and fading.
- Double fired and glazed for durability and stain resistance.
- 1.75-in. standard USA-Canada drain opening.
- 19.5-in. Width (left to right).
- 16-in. Depth (back to front).
- 4.25-in. Height (top to bottom).
- All dimensions are nominal.
- This product can usually be shipped out in 1 day.
- Quality control approved in Canada.
- Each box on your order is physically opened-up and inspected to make sure only the highest quality product is shipped.
- We take and store photos of every single quality audit of every single order we ship.
- You can see them when you track your order on our website.
- THIS PRODUCT INCLUDE(S): 1x bathroom sink faucet in chrome color (1790), 1x bathroom sink drain in chrome color (1795), 1x bathroom vessel sink in white color (20283).