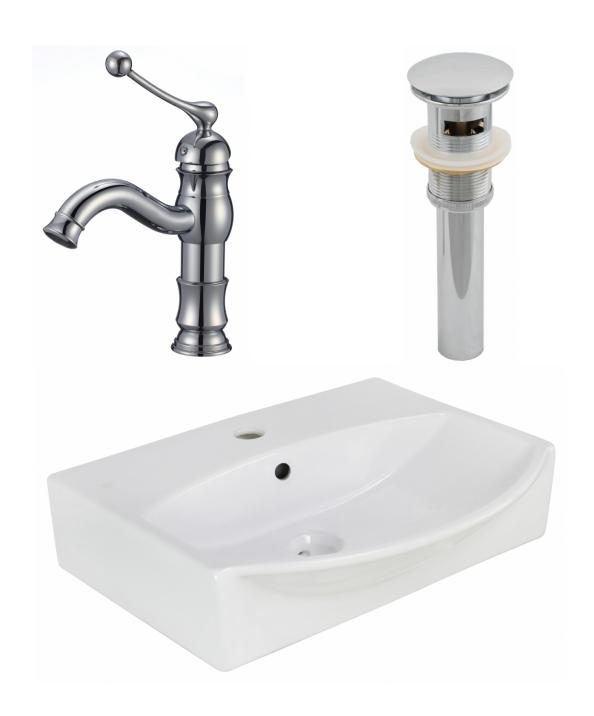

<sup>\*</sup>Estimated as of 21 Jan 2022 1:35 PM.

Quality control approved in Canada. Each box on your order is physically opened-up and inspected to make sure only the highest quality product is shipped. We take and store photos of every single quality audit of every single order we ship. You can see them when you track your order on our website. This product is a group of multiple products. It features a rectangle shape. This bathroom vessel sink set is designed to be installed as a wall mount bathroom vessel sink set. It is constructed with ceramic. This bathroom vessel sink set comes with a enamel glaze finish in White color. It is designed for a 1 hole faucet.

## Feature(s):

- This product is a bundle (set of multiple products).
- This bathroom vessel sink set features a rectangle shape with a modern style.
- This product is made for wall mount installation.
- DIY installation instructions are included in the box.
- This bathroom vessel sink set is designed for a 1 hole faucet and the faucet drilling location is on the center.
- Comes with an overflow for safety.
- This bathroom vessel sink set features 1 sink.
- This bathroom vessel sink set is made with ceramic.
- The primary color of this product is white and it comes with chrome hardware.
- Constructed with lead-free brass, ensuring strength and durability.
- Solid bulky brass feel (not cheap and light).
- Smooth non-porous surface; prevents from discoloration and fading.
- Double fired and glazed for durability and stain resistance.
- 1.75-in. standard USA-Canada drain opening.
- 19.5-in. Width (left to right).
- 16-in. Depth (back to front).
- 4.25-in. Height (top to bottom).
- All dimensions are nominal.
- This product can usually be shipped out in 1 day.
- Quality control approved in Canada.
- Each box on your order is physically opened-up and inspected to make sure only the highest quality product is shipped.
- We take and store photos of every single quality audit of every single order we ship.
- You can see them when you track your order on our website.
- THIS PRODUCT INCLUDE(S): 1x bathroom sink faucet in chrome color (1790), 1x bathroom sink drain in chrome color (1795), 1x bathroom vessel sink in white color (20283).

| Product ID:               | 20283                    |
|---------------------------|--------------------------|
| Product Type:             | Bathroom Vessel Sink Set |
| Shape:                    | Rectangle                |
| Install Type:             | Wall Mount               |
| Faucet Drilling:          | 1 Hole                   |
| Faucet Drilling Location: | Center                   |
| Overflow:                 | Yes                      |
| Num Of Sinks:             | 1                        |
| Includes Faucets:         | Yes                      |
| Includes Drains:          | Yes                      |
| Width Group:              | 10-in 19-in.             |
| Front Bowl Thickness:     | 4.5                      |
| Material:                 | Ceramic                  |
| Style:                    | Modern                   |
| Finish:                   | Enamel Glaze             |
| Hardware Color:           | Chrome                   |
| Color:                    | White                    |
| Recommended Ship Method:  | SP                       |