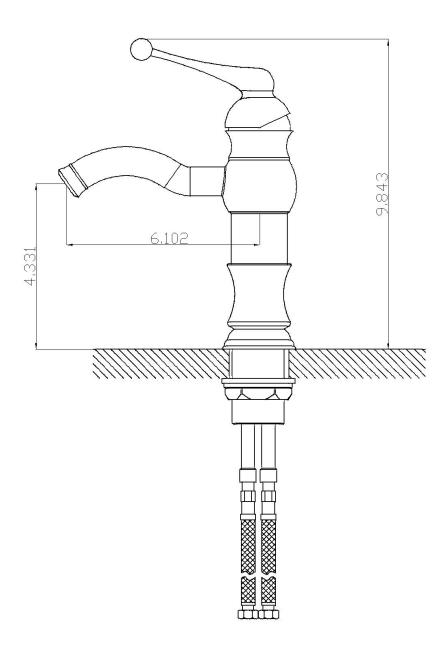

| QTY | Product ID | Series | Product Type         | Description                                                                 | Color  | Stock* | Expected Stock* | Expected Stock ETA* |
|-----|------------|--------|----------------------|-----------------------------------------------------------------------------|--------|--------|-----------------|---------------------|
| 1   | 1790       |        |                      | 1 Hole CUPC Approved Lead Free Brass Faucet In Chrome Color                 | Chrome |        | 0               |                     |
| 1   | 1795       | N/A    | Bathroom Sink Drain  | 2.60-in. W Stainless Steel Bathroom Sink Drain With Overflow In Chrome      | Chrome | 220    | 0               |                     |
| 1   | 20283      | N/A    | Bathroom Vessel Sink | 19.5-in. W Wall Mount White Bathroom Vessel Sink For 1 Hole Center Drilling | White  | 0      | 0               |                     |

## Feature(s):

- This product is a bundle (set of multiple products).
- This bathroom vessel sink set features a rectangle shape with a modern style.
- This product is made for wall mount installation.
- DIY installation instructions are included in the box.
- This bathroom vessel sink set is designed for a 1 hole faucet and the faucet drilling location is on the center.
- Comes with an overflow for safety.
- This bathroom vessel sink set features 1 sink.
- This bathroom vessel sink set is made with ceramic.
- The primary color of this product is white and it comes with chrome hardware.
- Constructed with lead-free brass, ensuring strength and durability.
- Solid bulky brass feel (not cheap and light).
- Smooth non-porous surface; prevents from discoloration and fading.
- Double fired and glazed for durability and stain resistance.
- 1.75-in. standard USA-Canada drain opening.
- 19.5-in. Width (left to right).
- 16-in. Depth (back to front).
- 4.25-in. Height (top to bottom).
- All dimensions are nominal.
- This product can usually be shipped out in 1 day.
- Quality control approved in Canada.
- Each box on your order is physically opened-up and inspected to make sure only the highest quality product is shipped.
- We take and store photos of every single quality audit of every single order we ship.
- You can see them when you track your order on our website.
- THIS PRODUCT INCLUDE(S): 1x bathroom sink faucet in chrome color (1790), 1x bathroom sink drain in chrome color (1795), 1x bathroom vessel sink in white color (20283).