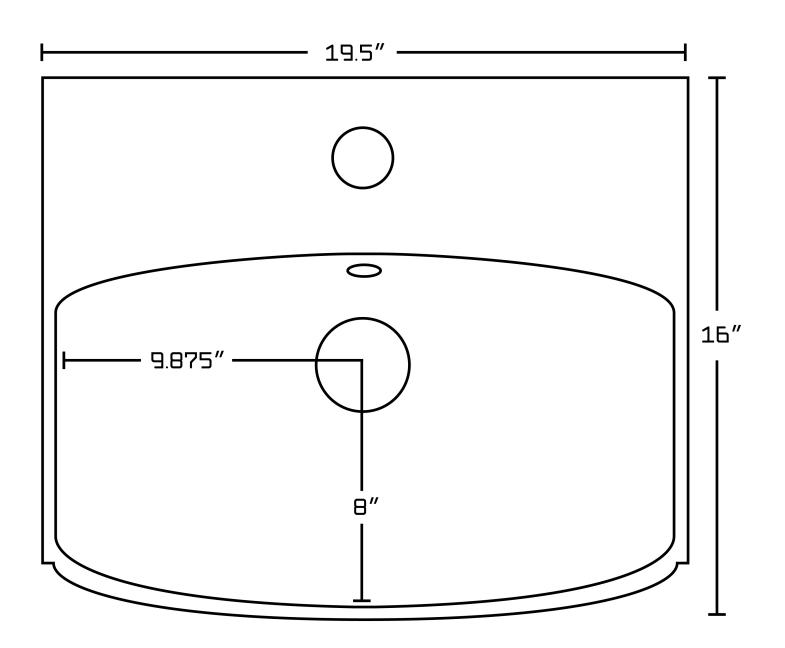

## Feature(s):

- This product is a bundle (set of multiple products).
- This bathroom vessel sink set features a rectangle shape with a modern style.
- This product is made for wall mount installation.
- DIY installation instructions are included in the box.
- This bathroom vessel sink set is designed for a 1 hole faucet and the faucet drilling location is on the center.
- Comes with an overflow for safety.
- This bathroom vessel sink set features 1 sink.
- This bathroom vessel sink set is made with ceramic.
- The primary color of this product is white and it comes with chrome hardware.
- Constructed with lead-free brass, ensuring strength and durability.
- Solid bulky brass feel (not cheap and light).
- Smooth non-porous surface; prevents from discoloration and fading.
- Double fired and glazed for durability and stain resistance.
- 1.75-in. standard USA-Canada drain opening.
- 19.5-in. Width (left to right).
- 16-in. Depth (back to front).
- 4.25-in. Height (top to bottom).
- All dimensions are nominal.
- This product can usually be shipped out in 1 day.
- Quality control approved in Canada.
- Each box on your order is physically opened-up and inspected to make sure only the highest quality product is shipped.
- We take and store photos of every single quality audit of every single order we ship.
- You can see them when you track your order on our website.
- THIS PRODUCT INCLUDE(S): 1x bathroom sink faucet in chrome color (1790), 1x bathroom sink drain in chrome color (1795), 1x bathroom vessel sink in white color (20283).

| Product ID:               | 20283                    |
|---------------------------|--------------------------|
| Product Type:             | Bathroom Vessel Sink Set |
| Shape:                    | Rectangle                |
| Install Type:             | Wall Mount               |
| Faucet Drilling:          | 1 Hole                   |
| Faucet Drilling Location: | Center                   |
| Overflow:                 | Yes                      |
| Num Of Sinks:             | 1                        |
| Includes Faucets:         | Yes                      |
| Includes Drains:          | Yes                      |
| Width Group:              | 10-in 19-in.             |
| Front Bowl Thickness:     | 4.5                      |
| Material:                 | Ceramic                  |
| Style:                    | Modern                   |
| Finish:                   | Enamel Glaze             |
| Hardware Color:           | Chrome                   |
| Color:                    | White                    |
| Recommended Ship Method:  | SP                       |