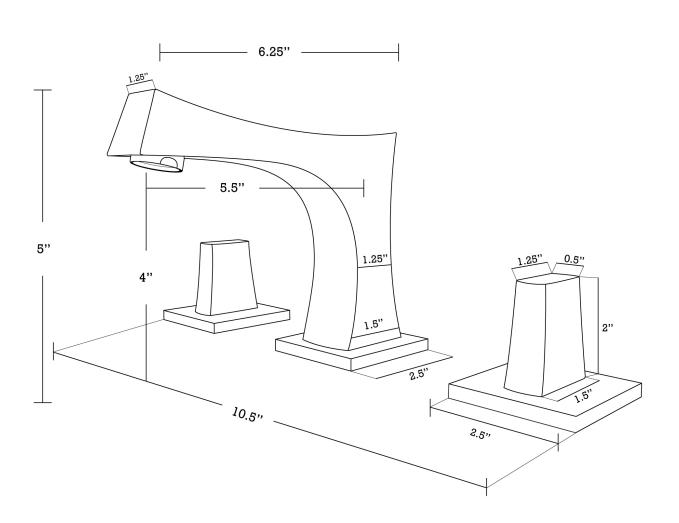

## Feature(s):

- This product is a bundle (set of multiple products).
- This bathroom vessel sink set features a rectangle shape with a modern style.
- This product is made for wall mount installation.
- DIY installation instructions are included in the box.
- This bathroom vessel sink set is designed for a 3h8-in. faucet and the faucet drilling location is on the center.
- Comes with an overflow for safety.
- This bathroom vessel sink set features 1 sink.
- This bathroom vessel sink set is made with ceramic.
- The primary color of this product is white and it comes with chrome hardware.
- Smooth non-porous surface; prevents from discoloration and fading.
- Double fired and glazed for durability and stain resistance.
- 1.75-in. standard USA-Canada drain opening.
- Constructed with lead-free brass, ensuring strength and durability.
- Solid bulky brass feel (not cheap and light).
- 19.75-in. Width (left to right).
- 13.75-in. Depth (back to front).
- 4.25-in. Height (top to bottom).
- All dimensions are nominal.
- This product can usually be shipped out in 1 day.
- Quality control approved in Canada.
- Each box on your order is physically opened-up and inspected to make sure only the highest quality product is shipped.
- We take and store photos of every single quality audit of every single order we ship.
- You can see them when you track your order on our website.
- THIS PRODUCT INCLUDE(S): 1x bathroom vessel sink in white color (1333), 1x bathroom sink faucet in chrome color (1778), 1x bathroom sink drain in chrome color (1795).

| Product ID:               | 1795                     |
|---------------------------|--------------------------|
| Product Type:             | Bathroom Vessel Sink Set |
| Shape:                    | Rectangle                |
| Install Type:             | Wall Mount               |
| Faucet Drilling:          | 3H8-in.                  |
| Faucet Drilling Location: | Center                   |
| Overflow:                 | Yes                      |
| Num Of Sinks:             | 1                        |
| Includes Faucets:         | Yes                      |
| Includes Drains:          | Yes                      |
| Width Group:              | 10-in 19-in.             |
| Front Bowl Thickness:     | 5                        |
| Material:                 | Ceramic                  |
| Style:                    | Modern                   |
| Finish:                   | Enamel Glaze             |
| Hardware Color:           | Chrome                   |
| Color:                    | White                    |
| Recommended Ship Method:  | SP                       |