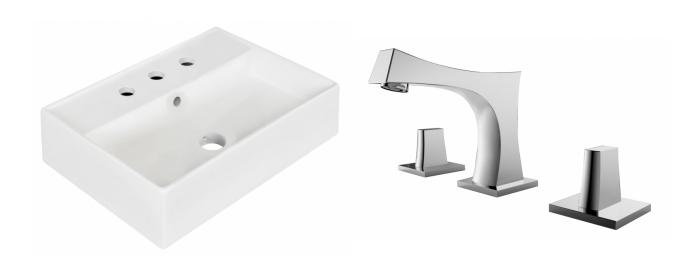

<sup>\*</sup>Estimated as of 21 Jan 2022 1:28 PM.

Quality control approved in Canada. Each box on your order is physically opened-up and inspected to make sure only the highest quality product is shipped. We take and store photos of every single quality audit of every single order we ship. You can see them when you track your order on our website. This product is a group of multiple products. It features a rectangle shape. This bathroom vessel sink set is designed to be installed as a wall mount bathroom vessel sink set. It is constructed with ceramic. This bathroom vessel sink set comes with a enamel glaze finish in White color. It is designed for a 3h8-in. faucet.

## Feature(s):

- This product is a bundle (set of multiple products).
- This bathroom vessel sink set features a rectangle shape with a modern style.
- This product is made for wall mount installation.
- DIY installation instructions are included in the box.
- This bathroom vessel sink set is designed for a 3h8-in. faucet and the faucet drilling location is on the center.
- Comes with an overflow for safety.
- This bathroom vessel sink set features 1 sink.
- This bathroom vessel sink set is made with ceramic.
- The primary color of this product is white and it comes with chrome hardware.
- Smooth non-porous surface; prevents from discoloration and fading.
- Double fired and glazed for durability and stain resistance.
- 1.75-in. standard USA-Canada drain opening.
- Constructed with lead-free brass, ensuring strength and durability.
- Solid bulky brass feel (not cheap and light).
- 19.75-in. Width (left to right).
- 13.75-in. Depth (back to front).
- 4.25-in. Height (top to bottom).
- All dimensions are nominal.
- This product can usually be shipped out in 1 day.
- Quality control approved in Canada.
- Each box on your order is physically opened-up and inspected to make sure only the highest quality product is shipped.
- We take and store photos of every single quality audit of every single order we ship.
- You can see them when you track your order on our website.
- THIS PRODUCT INCLUDE(S): 1x bathroom vessel sink in white color (1333), 1x bathroom sink faucet in chrome color (1778), 1x bathroom sink drain in chrome color (1795).

| Product ID:               | 1795                     |
|---------------------------|--------------------------|
| Product Type:             | Bathroom Vessel Sink Set |
| Shape:                    | Rectangle                |
| Install Type:             | Wall Mount               |
| Faucet Drilling:          | 3H8-in.                  |
| Faucet Drilling Location: | Center                   |
| Overflow:                 | Yes                      |
| Num Of Sinks:             | 1                        |
| Includes Faucets:         | Yes                      |
| Includes Drains:          | Yes                      |
| Width Group:              | 10-in 19-in.             |
| Front Bowl Thickness:     | 5                        |
| Material:                 | Ceramic                  |
| Style:                    | Modern                   |
| Finish:                   | Enamel Glaze             |
| Hardware Color:           | Chrome                   |
| Color:                    | White                    |
| Recommended Ship Method:  | SP                       |