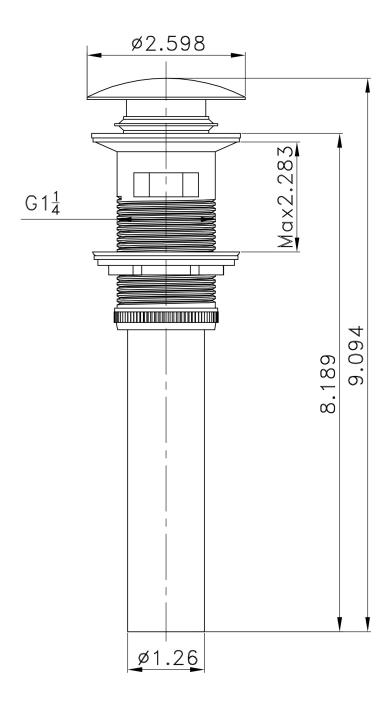

| Product ID:               | 1795                     |
|---------------------------|--------------------------|
| Product Type:             | Bathroom Vessel Sink Set |
| Shape:                    | Rectangle                |
| Install Type:             | Wall Mount               |
| Faucet Drilling:          | 3H8-in.                  |
| Faucet Drilling Location: | Center                   |
| Overflow:                 | Yes                      |
| Num Of Sinks:             | 1                        |
| Includes Faucets:         | Yes                      |
| Includes Drains:          | Yes                      |
| Width Group:              | 10-in 19-in.             |
| Front Bowl Thickness:     | 5                        |
| Material:                 | Ceramic                  |
| Style:                    | Modern                   |
| Finish:                   | Enamel Glaze             |
| Hardware Color:           | Chrome                   |
| Color:                    | White                    |
| Recommended Ship Method:  | SP                       |