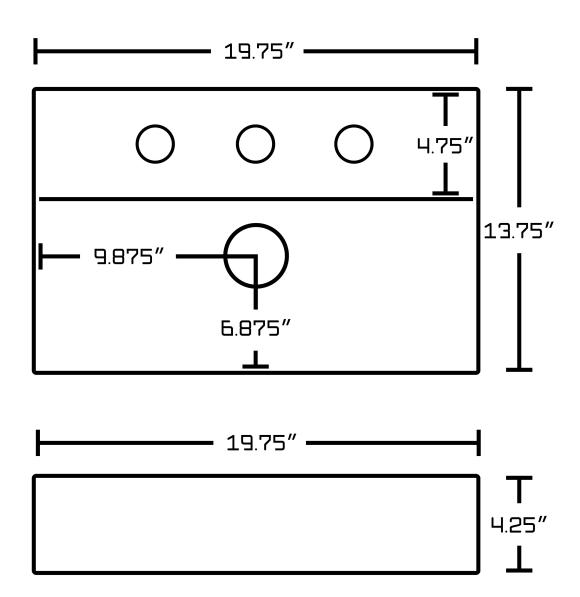

## Feature(s):

- This product is a bundle (set of multiple products).
- This bathroom vessel sink set features a rectangle shape with a modern style.
- This product is made for wall mount installation.
- DIY installation instructions are included in the box.
- This bathroom vessel sink set is designed for a 3h8-in. faucet and the faucet drilling location is on the center.
- Comes with an overflow for safety.
- This bathroom vessel sink set features 1 sink.
- This bathroom vessel sink set is made with ceramic.
- The primary color of this product is white and it comes with chrome hardware.
- Smooth non-porous surface; prevents from discoloration and fading.
- Double fired and glazed for durability and stain resistance.
- 1.75-in. standard USA-Canada drain opening.
- Constructed with lead-free brass, ensuring strength and durability.
- Solid bulky brass feel (not cheap and light).
- 19.75-in. Width (left to right).
- 13.75-in. Depth (back to front).
- 4.25-in. Height (top to bottom).
- All dimensions are nominal.
- This product can usually be shipped out in 1 day.
- Quality control approved in Canada.
- Each box on your order is physically opened-up and inspected to make sure only the highest quality product is shipped.
- We take and store photos of every single quality audit of every single order we ship.
- You can see them when you track your order on our website.
- THIS PRODUCT INCLUDE(S): 1x bathroom vessel sink in white color (1333), 1x bathroom sink faucet in chrome color (1778), 1x bathroom sink drain in chrome color (1795).

| Product ID:               | 1795                     |
|---------------------------|--------------------------|
| Product Type:             | Bathroom Vessel Sink Set |
| Shape:                    | Rectangle                |
| Install Type:             | Wall Mount               |
| Faucet Drilling:          | 3H8-in.                  |
| Faucet Drilling Location: | Center                   |
| Overflow:                 | Yes                      |
| Num Of Sinks:             | 1                        |
| Includes Faucets:         | Yes                      |
| Includes Drains:          | Yes                      |
| Width Group:              | 10-in 19-in.             |
| Front Bowl Thickness:     | 5                        |
| Material:                 | Ceramic                  |
| Style:                    | Modern                   |
| Finish:                   | Enamel Glaze             |
| Hardware Color:           | Chrome                   |
| Color:                    | White                    |
| Recommended Ship Method:  | SP                       |