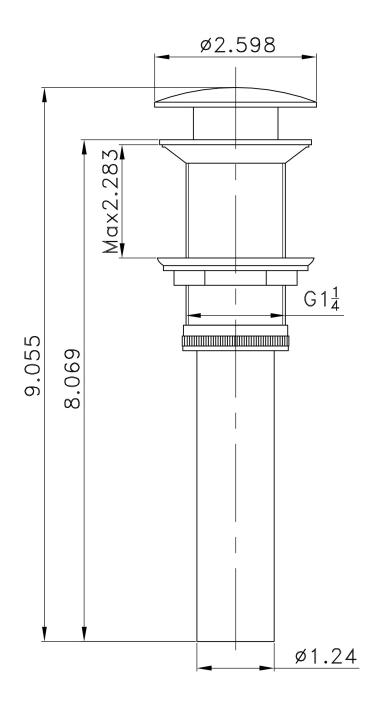

## Feature(s):

- This product is a bundle (set of multiple products).
- This bathroom vessel sink set features a rectangle shape with a transitional style.
- This product is made for above counter installation.
- DIY installation instructions are included in the box.
- This bathroom vessel sink set is designed for a 1 hole faucet and the faucet drilling location is on the right.
- This bathroom vessel sink set features 1 sink.
- This bathroom vessel sink set is made with ceramic.
- The primary color of this product is white and it comes with chrome hardware.
- Smooth non-porous surface; prevents from discoloration and fading.
- Double fired and glazed for durability and stain resistance.
- 1.75-in. standard USA-Canada drain opening.
- Constructed with lead-free brass, ensuring strength and durability.
- Solid bulky brass feel (not cheap and light).
- 16.25-in. Width (left to right).
- 11.75-in. Depth (back to front).
- 4.5-in. Height (top to bottom).
- All dimensions are nominal.
- This product can usually be shipped out in 1 day.
- Quality control approved in Canada.
- Each box on your order is physically opened-up and inspected to make sure only the highest quality product is shipped.
- We take and store photos of every single quality audit of every single order we ship.
- You can see them when you track your order on our website.
- THIS PRODUCT INCLUDE(S): 1x bathroom vessel sink in white color (1301), 1x bathroom sink faucet in chrome color (1779), 1x bathroom sink drain in chrome color (1796).