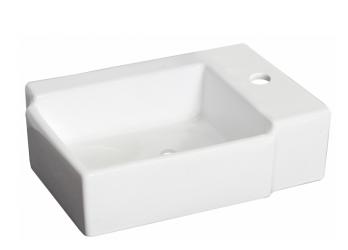

\*Estimated as of 21 Jan 2022 1:27 PM.

Quality control approved in Canada. Each box on your order is physically opened-up and inspected to make sure only the highest quality product is shipped. We take and store photos of every single quality audit of every single order we ship. You can see them when you track your order on our website. This product is a group of multiple products. It features a rectangle shape. This bathroom vessel sink set is designed to be installed as a above counter bathroom vessel sink set. It is constructed with ceramic. This bathroom vessel sink set comes with a enamel glaze finish in White color. It is designed for a 1 hole faucet.

## Feature(s):

- This product is a bundle (set of multiple products).
- This bathroom vessel sink set features a rectangle shape with a transitional style.
- This product is made for above counter installation.
- DIY installation instructions are included in the box.
- This bathroom vessel sink set is designed for a 1 hole faucet and the faucet drilling location is on the right.
- This bathroom vessel sink set features 1 sink.
- This bathroom vessel sink set is made with ceramic.
- The primary color of this product is white and it comes with chrome hardware.
- Smooth non-porous surface; prevents from discoloration and fading.
- Double fired and glazed for durability and stain resistance.
- 1.75-in. standard USA-Canada drain opening.
- Constructed with lead-free brass, ensuring strength and durability.
- Solid bulky brass feel (not cheap and light).
- 16.25-in. Width (left to right).
- 11.75-in. Depth (back to front).
- 4.5-in. Height (top to bottom).
- All dimensions are nominal.
- This product can usually be shipped out in 1 day.
- Quality control approved in Canada.
- Each box on your order is physically opened-up and inspected to make sure only the highest quality product is shipped.
- We take and store photos of every single quality audit of every single order we ship.
- You can see them when you track your order on our website.
- THIS PRODUCT INCLUDE(S): 1x bathroom vessel sink in white color (1301), 1x bathroom sink faucet in chrome color (1779), 1x bathroom sink drain in chrome color (1796).