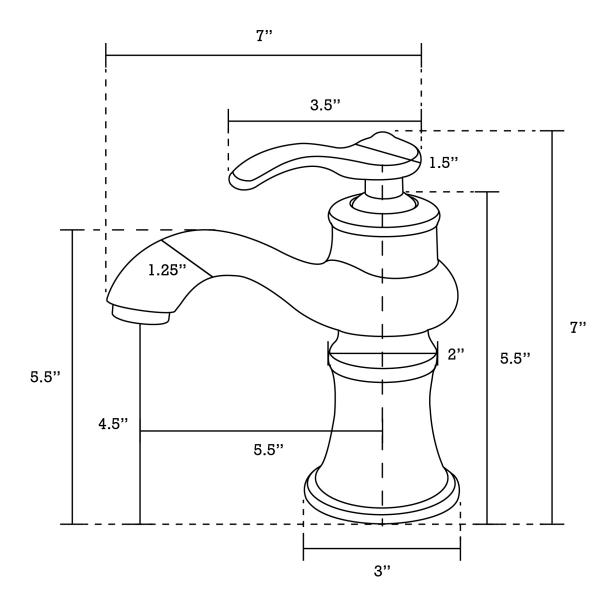

## Feature(s):

- This product is a bundle (set of multiple products).
- This bathroom vessel sink set features a rectangle shape with a transitional style.
- This product is made for above counter installation.
- DIY installation instructions are included in the box.
- This bathroom vessel sink set is designed for a 1 hole faucet and the faucet drilling location is on the right.
- This bathroom vessel sink set features 1 sink.
- This bathroom vessel sink set is made with ceramic.
- The primary color of this product is white and it comes with chrome hardware.
- Smooth non-porous surface; prevents from discoloration and fading.
- Double fired and glazed for durability and stain resistance.
- 1.75-in. standard USA-Canada drain opening.
- Constructed with lead-free brass, ensuring strength and durability.
- Solid bulky brass feel (not cheap and light).
- 16.25-in. Width (left to right).
- 11.75-in. Depth (back to front).
- 4.5-in. Height (top to bottom).
- All dimensions are nominal.
- This product can usually be shipped out in 1 day.
- Quality control approved in Canada.
- Each box on your order is physically opened-up and inspected to make sure only the highest quality product is shipped.
- We take and store photos of every single quality audit of every single order we ship.
- You can see them when you track your order on our website.
- THIS PRODUCT INCLUDE(S): 1x bathroom vessel sink in white color (1301), 1x bathroom sink faucet in chrome color (1779), 1x bathroom sink drain in chrome color (1796).