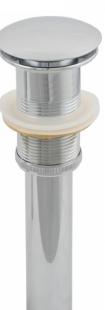

| QTY | Product ID | Series | Product Type         | Description                                                                    | Color  | Stock* | Expected Stock* Expected Stock ETA* |
|-----|------------|--------|----------------------|--------------------------------------------------------------------------------|--------|--------|-------------------------------------|
| 1   | 1301       |        |                      | 16.25-in. W Above Counter White Bathroom Vessel Sink For 1 Hole Right Drilling | White  |        | 0                                   |
| 1   | 1779       | Flora  | Bathroom Sink Faucet | 1 Hole CUPC Approved Lead Free Brass Faucet In Chrome Color                    | Chrome | 23     | 0                                   |
| 1   | 1796       | N/A    | Bathroom Sink Drain  | 2.6-in. W Stainless Steel Bathroom Sink Drain In Chrome                        | Chrome | 148    | 0                                   |

## Feature(s):

- This product is a bundle (set of multiple products).
- This bathroom vessel sink set features a rectangle shape with a transitional style.
- This product is made for above counter installation.
- DIY installation instructions are included in the box.
- This bathroom vessel sink set is designed for a 1 hole faucet and the faucet drilling location is on the right.
- This bathroom vessel sink set features 1 sink.
- This bathroom vessel sink set is made with ceramic.
- The primary color of this product is white and it comes with chrome hardware.
- Smooth non-porous surface; prevents from discoloration and fading.
- Double fired and glazed for durability and stain resistance.
- 1.75-in. standard USA-Canada drain opening.
- Constructed with lead-free brass, ensuring strength and durability.
- Solid bulky brass feel (not cheap and light).
- 16.25-in. Width (left to right).
- 11.75-in. Depth (back to front).
- 4.5-in. Height (top to bottom).
- All dimensions are nominal.
- This product can usually be shipped out in 1 day.
- Quality control approved in Canada.
- Each box on your order is physically opened-up and inspected to make sure only the highest quality product is shipped.
- We take and store photos of every single quality audit of every single order we ship.
- You can see them when you track your order on our website.
- THIS PRODUCT INCLUDE(S): 1x bathroom vessel sink in white color (1301), 1x bathroom sink faucet in chrome color (1779), 1x bathroom sink drain in chrome color (1796).