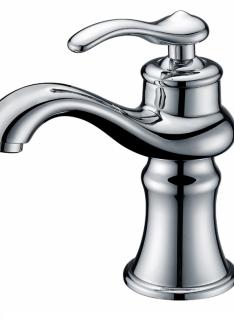

| QTY | Product ID | Series | Product Type         | Description                                                                    | Color  | Stock* | Expected Stock* Expected Stock ETA* |
|-----|------------|--------|----------------------|--------------------------------------------------------------------------------|--------|--------|-------------------------------------|
| 1   | 1301       |        |                      | 16.25-in. W Above Counter White Bathroom Vessel Sink For 1 Hole Right Drilling | White  |        | 0                                   |
| 1   | 1779       | Flora  | Bathroom Sink Faucet | 1 Hole CUPC Approved Lead Free Brass Faucet In Chrome Color                    | Chrome | 23     | 0                                   |
| 1   | 1796       | N/A    | Bathroom Sink Drain  | 2.6-in. W Stainless Steel Bathroom Sink Drain In Chrome                        | Chrome | 148    | 0                                   |

## Feature(s):

- This product is a bundle (set of multiple products).
- This bathroom vessel sink set features a rectangle shape with a transitional style.
- This product is made for above counter installation.
- DIY installation instructions are included in the box.
- This bathroom vessel sink set is designed for a 1 hole faucet and the faucet drilling location is on the right.
- This bathroom vessel sink set features 1 sink.
- This bathroom vessel sink set is made with ceramic.
- The primary color of this product is white and it comes with chrome hardware.
- Smooth non-porous surface; prevents from discoloration and fading.
- Double fired and glazed for durability and stain resistance.
- 1.75-in. standard USA-Canada drain opening.
- Constructed with lead-free brass, ensuring strength and durability.
- Solid bulky brass feel (not cheap and light).
- 16.25-in. Width (left to right).
- 11.75-in. Depth (back to front).
- 4.5-in. Height (top to bottom).
- All dimensions are nominal.
- This product can usually be shipped out in 1 day.
- Quality control approved in Canada.
- Each box on your order is physically opened-up and inspected to make sure only the highest quality product is shipped.
- We take and store photos of every single quality audit of every single order we ship.
- You can see them when you track your order on our website.
- THIS PRODUCT INCLUDE(S): 1x bathroom vessel sink in white color (1301), 1x bathroom sink faucet in chrome color (1779), 1x bathroom sink drain in chrome color (1796).