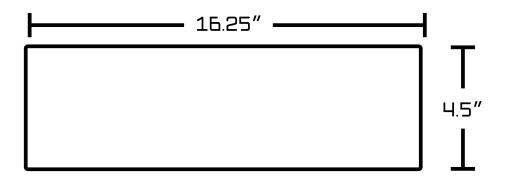

## Feature(s):

- This product is a bundle (set of multiple products).
- This bathroom vessel sink set features a rectangle shape with a transitional style.
- This product is made for above counter installation.
- DIY installation instructions are included in the box.
- This bathroom vessel sink set is designed for a 1 hole faucet and the faucet drilling location is on the right.
- This bathroom vessel sink set features 1 sink.
- This bathroom vessel sink set is made with ceramic.
- The primary color of this product is white and it comes with chrome hardware.
- Smooth non-porous surface; prevents from discoloration and fading.
- Double fired and glazed for durability and stain resistance.
- 1.75-in. standard USA-Canada drain opening.
- Constructed with lead-free brass, ensuring strength and durability.
- Solid bulky brass feel (not cheap and light).
- 16.25-in. Width (left to right).
- 11.75-in. Depth (back to front).
- 4.5-in. Height (top to bottom).
- All dimensions are nominal.
- This product can usually be shipped out in 1 day.
- Quality control approved in Canada.
- Each box on your order is physically opened-up and inspected to make sure only the highest quality product is shipped.
- We take and store photos of every single quality audit of every single order we ship.
- You can see them when you track your order on our website.
- THIS PRODUCT INCLUDE(S): 1x bathroom vessel sink in white color (1301), 1x bathroom sink faucet in chrome color (1779), 1x bathroom sink drain in chrome color (1796).