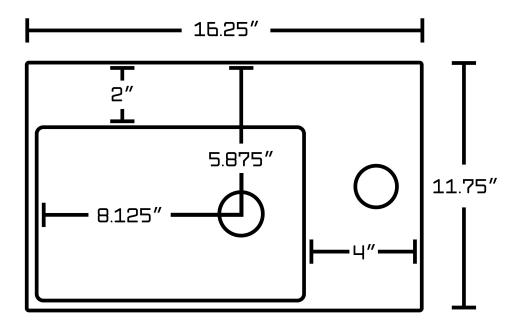

## Feature(s):

- This product is a bundle (set of multiple products).
- This bathroom vessel sink set features a rectangle shape with a transitional style.
- This product is made for above counter installation.
- DIY installation instructions are included in the box.
- This bathroom vessel sink set is designed for a 1 hole faucet and the faucet drilling location is on the right.
- This bathroom vessel sink set features 1 sink.
- This bathroom vessel sink set is made with ceramic.
- The primary color of this product is white and it comes with chrome hardware.
- Smooth non-porous surface; prevents from discoloration and fading.
- Double fired and glazed for durability and stain resistance.
- 1.75-in. standard USA-Canada drain opening.
- Constructed with lead-free brass, ensuring strength and durability.
- Solid bulky brass feel (not cheap and light).
- 16.25-in. Width (left to right).
- 11.75-in. Depth (back to front).
- 4.5-in. Height (top to bottom).
- All dimensions are nominal.
- This product can usually be shipped out in 1 day.
- Quality control approved in Canada.
- Each box on your order is physically opened-up and inspected to make sure only the highest quality product is shipped.
- We take and store photos of every single quality audit of every single order we ship.
- You can see them when you track your order on our website.
- THIS PRODUCT INCLUDE(S): 1x bathroom vessel sink in white color (1301), 1x bathroom sink faucet in chrome color (1779), 1x bathroom sink drain in chrome color (1796).