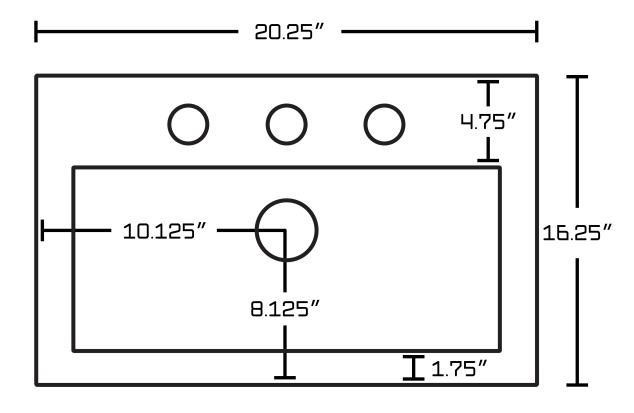

## Feature(s):

- This product is a bundle (set of multiple products).
- This bathroom vessel sink set features a rectangle shape with a transitional style.
- This product is made for above counter installation.
- DIY installation instructions are included in the box.
- This bathroom vessel sink set is designed for a 3h8-in. faucet and the faucet drilling location is on the center.
- Comes with an overflow for safety.
- This bathroom vessel sink set features 1 sink.
- This bathroom vessel sink set is made with ceramic.
- The primary color of this product is white and it comes with chrome hardware.
- Smooth non-porous surface; prevents from discoloration and fading.
- Double fired and glazed for durability and stain resistance.
- 1.75-in. standard USA-Canada drain opening.
- Constructed with lead-free brass, ensuring strength and durability.
- Solid bulky brass feel (not cheap and light).
- 20.25-in. Width (left to right).
- 16.25-in. Depth (back to front).
- 6-in. Height (top to bottom).
- All dimensions are nominal.
- This product can usually be shipped out in 1 day.
- Quality control approved in Canada.
- Each box on your order is physically opened-up and inspected to make sure only the highest quality product is shipped.
- We take and store photos of every single quality audit of every single order we ship.
- You can see them when you track your order on our website.