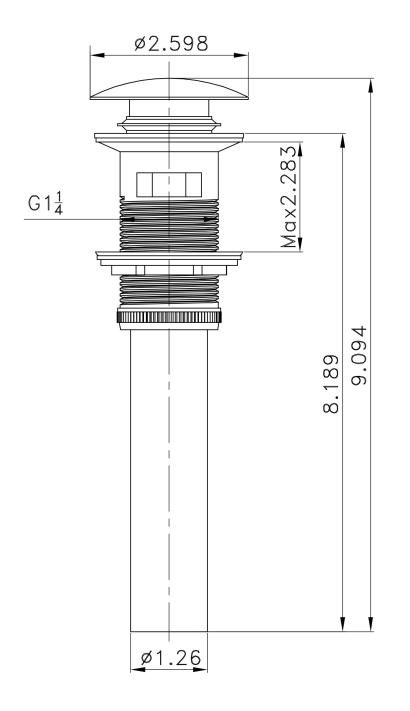

## Feature(s):

- This product is a bundle (set of multiple products).
- This bathroom vessel sink set features a rectangle shape with a transitional style.
- This product is made for above counter installation.
- DIY installation instructions are included in the box.
- This bathroom vessel sink set is designed for a 3h8-in. faucet and the faucet drilling location is on the center.
- Comes with an overflow for safety.
- This bathroom vessel sink set features 1 sink.
- This bathroom vessel sink set is made with ceramic.
- The primary color of this product is white and it comes with chrome hardware.
- Smooth non-porous surface; prevents from discoloration and fading.
- Double fired and glazed for durability and stain resistance.
- 1.75-in. standard USA-Canada drain opening.
- Constructed with lead-free brass, ensuring strength and durability.
- Solid bulky brass feel (not cheap and light).
- 20.25-in. Width (left to right).
- 16.25-in. Depth (back to front).
- 6-in. Height (top to bottom).
- All dimensions are nominal.
- This product can usually be shipped out in 1 day.
- Quality control approved in Canada.
- Each box on your order is physically opened-up and inspected to make sure only the highest quality product is shipped.
- We take and store photos of every single quality audit of every single order we ship.
- You can see them when you track your order on our website.

• THIS PRODUCT INCLUDE(S): 1x bathroom vessel sink in white color (594), 1x bathroom sink faucet in chrome color (1778), 1x bathroom sink drain in chrome color (1795).

| Product ID:               | 1795                     |
|---------------------------|--------------------------|
| Product Type:             | Bathroom Vessel Sink Set |
| Shape:                    | Rectangle                |
| Install Type:             | Above Counter            |
| Faucet Drilling:          | 3H8-in.                  |
| Faucet Drilling Location: | Center                   |
| Overflow:                 | Yes                      |
| Num Of Sinks:             | 1                        |
| Includes Faucets:         | Yes                      |
| Includes Drains:          | Yes                      |
| Width Group:              | 20-in 29-in.             |
| Front Bowl Thickness:     | 6                        |
| Material:                 | Ceramic                  |
| Style:                    | Transitional             |
| Finish:                   | Enamel Glaze             |
| Hardware Color:           | Chrome                   |
| Color:                    | White                    |
| Recommended Ship Method:  | SP                       |