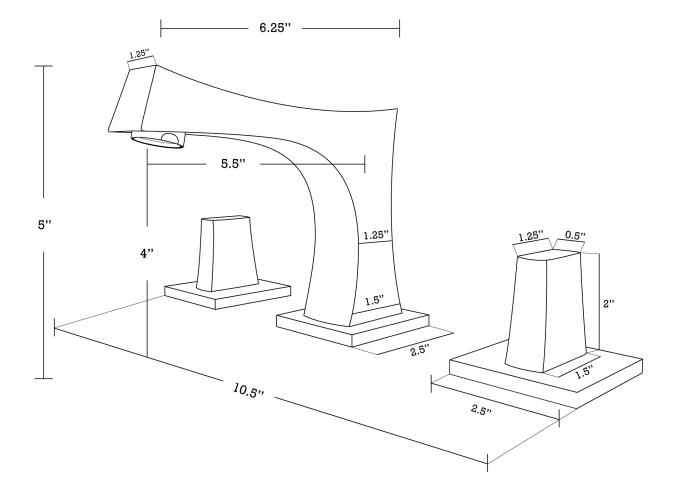

## Feature(s):

- This product is a bundle (set of multiple products).
- This bathroom vessel sink set features a rectangle shape with a transitional style.
- This product is made for above counter installation.
- DIY installation instructions are included in the box.
- This bathroom vessel sink set is designed for a 3h8-in. faucet and the faucet drilling location is on the center.
- Comes with an overflow for safety.
- This bathroom vessel sink set features 1 sink.
- This bathroom vessel sink set is made with ceramic.
- The primary color of this product is white and it comes with chrome hardware.
- Smooth non-porous surface; prevents from discoloration and fading.
- Double fired and glazed for durability and stain resistance.
- 1.75-in. standard USA-Canada drain opening.
- Constructed with lead-free brass, ensuring strength and durability.
- Solid bulky brass feel (not cheap and light).
- 20.25-in. Width (left to right).
- 16.25-in. Depth (back to front).
- 6-in. Height (top to bottom).
- All dimensions are nominal.
- This product can usually be shipped out in 1 day.
- Quality control approved in Canada.
- Each box on your order is physically opened-up and inspected to make sure only the highest quality product is shipped.
- We take and store photos of every single quality audit of every single order we ship.
- You can see them when you track your order on our website.

• THIS PRODUCT INCLUDE(S): 1x bathroom vessel sink in white color (594), 1x bathroom sink faucet in chrome color (1778), 1x bathroom sink drain in chrome color (1795).

| Product ID:               | 1795                     |
|---------------------------|--------------------------|
| Product Type:             | Bathroom Vessel Sink Set |
| Shape:                    | Rectangle                |
| Install Type:             | Above Counter            |
| Faucet Drilling:          | 3H8-in.                  |
| Faucet Drilling Location: | Center                   |
| Overflow:                 | Yes                      |
| Num Of Sinks:             | 1                        |
| Includes Faucets:         | Yes                      |
| Includes Drains:          | Yes                      |
| Width Group:              | 20-in 29-in.             |
| Front Bowl Thickness:     | 6                        |
| Material:                 | Ceramic                  |
| Style:                    | Transitional             |
| Finish:                   | Enamel Glaze             |
| Hardware Color:           | Chrome                   |
| Color:                    | White                    |
| Recommended Ship Method:  | SP                       |