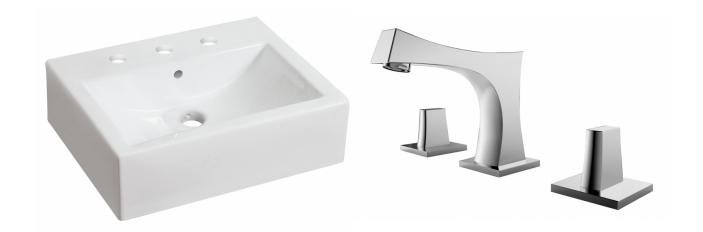

\*Estimated as of 21 Jan 2022 1:24 PM.

Quality control approved in Canada. Each box on your order is physically opened-up and inspected to make sure only the highest quality product is shipped. We take and store photos of every single quality audit of every single order we ship. You can see them when you track your order on our website. This product is a group of multiple products. It features a rectangle shape. This bathroom vessel sink set is designed to be installed as a above counter bathroom vessel sink set. It is constructed with ceramic. This bathroom vessel sink set comes with a enamel glaze finish in White color. It is designed for a 3h8-in. faucet.

## Feature(s):

- This product is a bundle (set of multiple products).
- This bathroom vessel sink set features a rectangle shape with a transitional style.
- This product is made for above counter installation.
- DIY installation instructions are included in the box.
- This bathroom vessel sink set is designed for a 3h8-in. faucet and the faucet drilling location is on the center.
- Comes with an overflow for safety.
- This bathroom vessel sink set features 1 sink.
- This bathroom vessel sink set is made with ceramic.
- The primary color of this product is white and it comes with chrome hardware.
- Smooth non-porous surface; prevents from discoloration and fading.
- Double fired and glazed for durability and stain resistance.
- 1.75-in. standard USA-Canada drain opening.
- Constructed with lead-free brass, ensuring strength and durability.
- Solid bulky brass feel (not cheap and light).
- 20.25-in. Width (left to right).
- 16.25-in. Depth (back to front).
- 6-in. Height (top to bottom).
- All dimensions are nominal.
- This product can usually be shipped out in 1 day.
- Quality control approved in Canada.
- Each box on your order is physically opened-up and inspected to make sure only the highest quality product is shipped.
- We take and store photos of every single quality audit of every single order we ship.
- You can see them when you track your order on our website.

• THIS PRODUCT INCLUDE(S): 1x bathroom vessel sink in white color (594), 1x bathroom sink faucet in chrome color (1778), 1x bathroom sink drain in chrome color (1795).

| Product ID:               | 1795                     |
|---------------------------|--------------------------|
| Product Type:             | Bathroom Vessel Sink Set |
| Shape:                    | Rectangle                |
| Install Type:             | Above Counter            |
| Faucet Drilling:          | 3H8-in.                  |
| Faucet Drilling Location: | Center                   |
| Overflow:                 | Yes                      |
| Num Of Sinks:             | 1                        |
| Includes Faucets:         | Yes                      |
| Includes Drains:          | Yes                      |
| Width Group:              | 20-in 29-in.             |
| Front Bowl Thickness:     | 6                        |
| Material:                 | Ceramic                  |
| Style:                    | Transitional             |
| Finish:                   | Enamel Glaze             |
| Hardware Color:           | Chrome                   |
| Color:                    | White                    |
| Recommended Ship Method:  | SP                       |