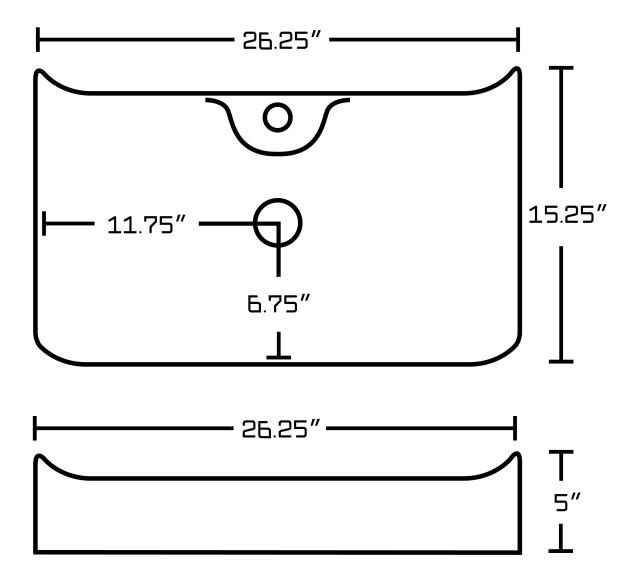

## Feature(s):

- This product is a bundle (set of multiple products).
- This bathroom vessel sink set features a rectangle shape with a modern style.
- This product is made for above counter installation.
- DIY installation instructions are included in the box.
- This bathroom vessel sink set is designed for a 1 hole faucet and the faucet drilling location is on the center.
- This bathroom vessel sink set features 1 sink.
- This bathroom vessel sink set is made with ceramic.
- CSA certified.
- Most city inspectors require the use of certified products to get approval.
- The primary color of this product is white and it comes with chrome hardware.
- Constructed with lead-free brass, ensuring strength and durability.
- Solid bulky brass feel (not cheap and light).
- Smooth non-porous surface; prevents from discoloration and fading.
- Double fired and glazed for durability and stain resistance.
- 1.75-in. standard USA-Canada drain opening.
- 26.25-in. Width (left to right).
- 15.25-in. Depth (back to front).
- 5-in. Height (top to bottom).
- All dimensions are nominal.
- This product can usually be shipped out in 1 day.
- Quality control approved in Canada.
- Each box on your order is physically opened-up and inspected to make sure only the highest quality product is shipped.
- We take and store photos of every single quality audit of every single order we ship.
- You can see them when you track your order on our website.

• THIS PRODUCT INCLUDE(S): 1x bathroom sink faucet in chrome color (1784), 1x bathroom sink drain in chrome color (1796), 1x bathroom vessel sink in white color (11033).

| Product ID:               | 11033                    |
|---------------------------|--------------------------|
| Product Type:             | Bathroom Vessel Sink Set |
| Shape:                    | Rectangle                |
| Install Type:             | Above Counter            |
| Faucet Drilling:          | 1 Hole                   |
| Faucet Drilling Location: | Center                   |
| Overflow:                 | No                       |
| Num Of Sinks:             | 1                        |
| Includes Faucets:         | Yes                      |
| Includes Drains:          | Yes                      |
| Width Group:              | 20-in 29-in.             |
| Front Bowl Thickness:     | 5                        |
| Material:                 | Ceramic                  |
| Certification:            | CSA                      |
| Style:                    | Modern                   |
| Finish:                   | Enamel Glaze             |
| Hardware Color:           | Chrome                   |
| Color:                    | White                    |
| Recommended Ship Method:  | SP                       |