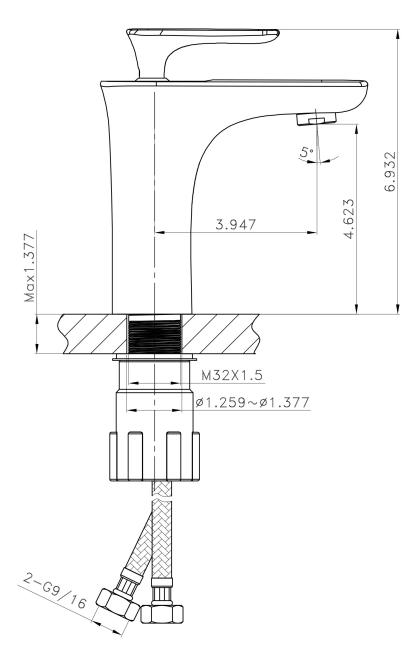

| QTY | Product ID | Series | Product Type         | Description                                                                     | Color  | Stock* | Expected Stock* | Expected Stock ETA* |
|-----|------------|--------|----------------------|---------------------------------------------------------------------------------|--------|--------|-----------------|---------------------|
| 1   | 1784       | Hazel  | Bathroom Sink Faucet | 1 Hole CUPC Approved Lead Free Brass Faucet In Chrome Color                     | Chrome | 68     | 0               |                     |
| 1   | 1796       | N/A    | Bathroom Sink Drain  | 2.6-in. W Stainless Steel Bathroom Sink Drain In Chrome                         | Chrome | 148    | 0               |                     |
| 1   | 11033      | N/A    | Bathroom Vessel Sink | 26.25-in. W Above Counter White Bathroom Vessel Sink For 1 Hole Center Drilling | White  | 10     | 0               |                     |

• THIS PRODUCT INCLUDE(S): 1x bathroom sink faucet in chrome color (1784), 1x bathroom sink drain in chrome color (1796), 1x bathroom vessel sink in white color (11033).

| Product ID:               | 11033                    |
|---------------------------|--------------------------|
| Product Type:             | Bathroom Vessel Sink Set |
| Shape:                    | Rectangle                |
| Install Type:             | Above Counter            |
| Faucet Drilling:          | 1 Hole                   |
| Faucet Drilling Location: | Center                   |
| Overflow:                 | No                       |
| Num Of Sinks:             | 1                        |
| Includes Faucets:         | Yes                      |
| Includes Drains:          | Yes                      |
| Width Group:              | 20-in 29-in.             |
| Front Bowl Thickness:     | 5                        |
| Material:                 | Ceramic                  |
| Certification:            | CSA                      |
| Style:                    | Modern                   |
| Finish:                   | Enamel Glaze             |
| Hardware Color:           | Chrome                   |
| Color:                    | White                    |
| Recommended Ship Method:  | SP                       |