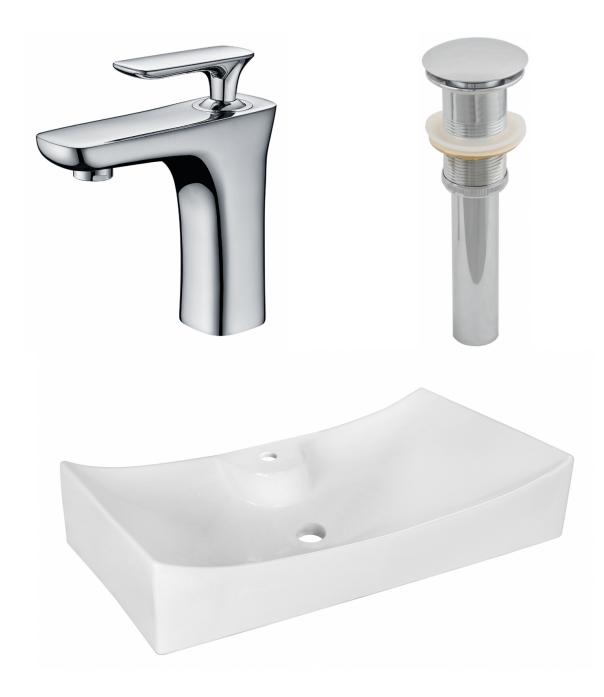

\*Estimated as of 21 Jan 2022 1:32 PM.

Quality control approved in Canada. Each box on your order is physically opened-up and inspected to make sure only the highest quality product is shipped. We take and store photos of every single quality audit of every single order we ship. You can see them when you track your order on our website. This product is a group of multiple products. It features a rectangle shape. This bathroom vessel sink set is designed to be installed as a above counter bathroom vessel sink set. It is constructed with ceramic. This bathroom vessel sink set comes with a enamel glaze finish in White color. This modern bathroom vessel sink set product is CSA certified. It is designed for a 1 hole faucet.

## Feature(s):

- This product is a bundle (set of multiple products).
- This bathroom vessel sink set features a rectangle shape with a modern style.
- This product is made for above counter installation.
- DIY installation instructions are included in the box.
- This bathroom vessel sink set is designed for a 1 hole faucet and the faucet drilling location is on the center.
- This bathroom vessel sink set features 1 sink.
- This bathroom vessel sink set is made with ceramic.
- CSA certified.
- Most city inspectors require the use of certified products to get approval.
- The primary color of this product is white and it comes with chrome hardware.
- Constructed with lead-free brass, ensuring strength and durability.
- Solid bulky brass feel (not cheap and light).
- Smooth non-porous surface; prevents from discoloration and fading.
- Double fired and glazed for durability and stain resistance.
- 1.75-in. standard USA-Canada drain opening.
- 26.25-in. Width (left to right).
- 15.25-in. Depth (back to front).
- 5-in. Height (top to bottom).
- All dimensions are nominal.
- This product can usually be shipped out in 1 day.
- Quality control approved in Canada.
- Each box on your order is physically opened-up and inspected to make sure only the highest quality product is shipped.
- We take and store photos of every single quality audit of every single order we ship.
- You can see them when you track your order on our website.

• THIS PRODUCT INCLUDE(S): 1x bathroom sink faucet in chrome color (1784), 1x bathroom sink drain in chrome color (1796), 1x bathroom vessel sink in white color (11033).

| Product ID:               | 11033                    |
|---------------------------|--------------------------|
| Product Type:             | Bathroom Vessel Sink Set |
| Shape:                    | Rectangle                |
| Install Type:             | Above Counter            |
| Faucet Drilling:          | 1 Hole                   |
| Faucet Drilling Location: | Center                   |
| Overflow:                 | No                       |
| Num Of Sinks:             | 1                        |
| Includes Faucets:         | Yes                      |
| Includes Drains:          | Yes                      |
| Width Group:              | 20-in 29-in.             |
| Front Bowl Thickness:     | 5                        |
| Material:                 | Ceramic                  |
| Certification:            | CSA                      |
| Style:                    | Modern                   |
| Finish:                   | Enamel Glaze             |
| Hardware Color:           | Chrome                   |
| Color:                    | White                    |
| Recommended Ship Method:  | SP                       |