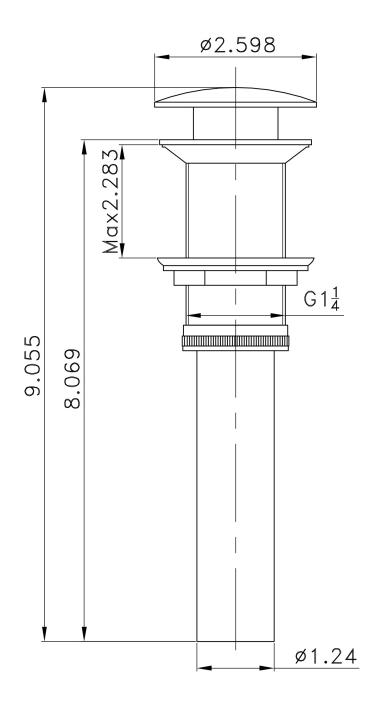

| QTY | Product ID | Series | Product Type         | Description                                                                     | Color  | Stock* | Expected Stock* | Expected Stock ETA* |
|-----|------------|--------|----------------------|---------------------------------------------------------------------------------|--------|--------|-----------------|---------------------|
| 1   | 1784       | Hazel  | Bathroom Sink Faucet | 1 Hole CUPC Approved Lead Free Brass Faucet In Chrome Color                     | Chrome | 68     | 0               |                     |
| 1   | 1796       | N/A    | Bathroom Sink Drain  | 2.6-in. W Stainless Steel Bathroom Sink Drain In Chrome                         | Chrome | 148    | 0               |                     |
| 1   | 11033      | N/A    | Bathroom Vessel Sink | 26.25-in. W Above Counter White Bathroom Vessel Sink For 1 Hole Center Drilling | White  | 10     | 0               |                     |

• THIS PRODUCT INCLUDE(S): 1x bathroom sink faucet in chrome color (1784), 1x bathroom sink drain in chrome color (1796), 1x bathroom vessel sink in white color (11033).

| Product ID:               | 11033                    |
|---------------------------|--------------------------|
| Product Type:             | Bathroom Vessel Sink Set |
| Shape:                    | Rectangle                |
| Install Type:             | Above Counter            |
| Faucet Drilling:          | 1 Hole                   |
| Faucet Drilling Location: | Center                   |
| Overflow:                 | No                       |
| Num Of Sinks:             | 1                        |
| Includes Faucets:         | Yes                      |
| Includes Drains:          | Yes                      |
| Width Group:              | 20-in 29-in.             |
| Front Bowl Thickness:     | 5                        |
| Material:                 | Ceramic                  |
| Certification:            | CSA                      |
| Style:                    | Modern                   |
| Finish:                   | Enamel Glaze             |
| Hardware Color:           | Chrome                   |
| Color:                    | White                    |
| Recommended Ship Method:  | SP                       |