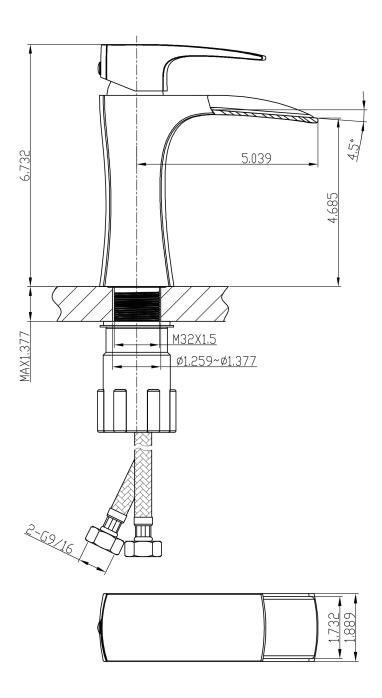

## Feature(s):

- This product is a bundle (set of multiple products).
- This bathroom vessel sink set features a rectangle shape with a traditional style.
- This product is made for above counter installation.
- DIY installation instructions are included in the box.
- This bathroom vessel sink set is designed for a 1 hole faucet and the faucet drilling location is on the center.
- This bathroom vessel sink set features 1 sink.
- This bathroom vessel sink set is made with ceramic.
- The primary color of this product is white and it comes with chrome hardware.
- Smooth non-porous surface; prevents from discoloration and fading.
- Double fired and glazed for durability and stain resistance.
- 1.75-in. standard USA-Canada drain opening.
- Constructed with lead-free brass, ensuring strength and durability.
- Solid bulky brass feel (not cheap and light).
- 23.5-in. Width (left to right).
- 17.25-in. Depth (back to front).
- 5-in. Height (top to bottom).
- All dimensions are nominal.
- This product can usually be shipped out in 1 day.
- Quality control approved in Canada.
- Each box on your order is physically opened-up and inspected to make sure only the highest quality product is shipped.
- We take and store photos of every single quality audit of every single order we ship.
- You can see them when you track your order on our website.
- THIS PRODUCT INCLUDE(S): 1x bathroom vessel sink in white color (599), 1x bathroom sink faucet in chrome color (1786), 1x bathroom sink drain in chrome color (1796).