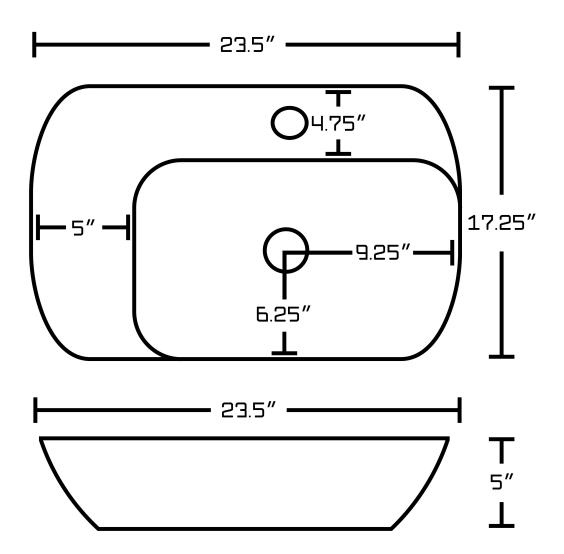

## Feature(s):

- This product is a bundle (set of multiple products).
- This bathroom vessel sink set features a rectangle shape with a traditional style.
- This product is made for above counter installation.
- DIY installation instructions are included in the box.
- This bathroom vessel sink set is designed for a 1 hole faucet and the faucet drilling location is on the center.
- This bathroom vessel sink set features 1 sink.
- This bathroom vessel sink set is made with ceramic.
- The primary color of this product is white and it comes with chrome hardware.
- Smooth non-porous surface; prevents from discoloration and fading.
- Double fired and glazed for durability and stain resistance.
- 1.75-in. standard USA-Canada drain opening.
- Constructed with lead-free brass, ensuring strength and durability.
- Solid bulky brass feel (not cheap and light).
- 23.5-in. Width (left to right).
- 17.25-in. Depth (back to front).
- 5-in. Height (top to bottom).
- All dimensions are nominal.
- This product can usually be shipped out in 1 day.
- Quality control approved in Canada.
- Each box on your order is physically opened-up and inspected to make sure only the highest quality product is shipped.
- We take and store photos of every single quality audit of every single order we ship.
- You can see them when you track your order on our website.
- THIS PRODUCT INCLUDE(S): 1x bathroom vessel sink in white color (599), 1x bathroom sink faucet in chrome color (1786), 1x bathroom sink drain in chrome color (1796).