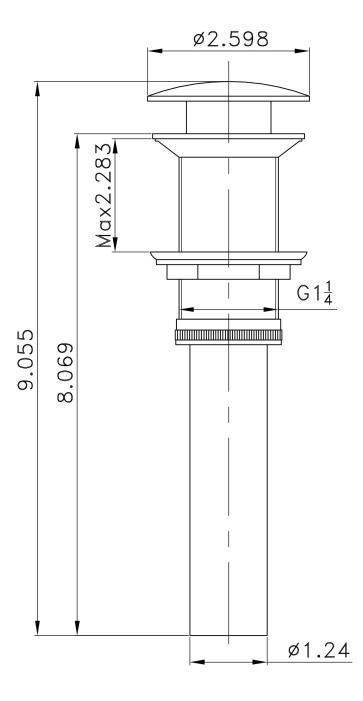

## Feature(s):

- This product is a bundle (set of multiple products).
- This bathroom vessel sink set features a rectangle shape with a traditional style.
- This product is made for above counter installation.
- DIY installation instructions are included in the box.
- This bathroom vessel sink set is designed for a 1 hole faucet and the faucet drilling location is on the center.
- This bathroom vessel sink set features 1 sink.
- This bathroom vessel sink set is made with ceramic.
- The primary color of this product is white and it comes with chrome hardware.
- Smooth non-porous surface; prevents from discoloration and fading.
- Double fired and glazed for durability and stain resistance.
- 1.75-in. standard USA-Canada drain opening.
- Constructed with lead-free brass, ensuring strength and durability.
- Solid bulky brass feel (not cheap and light).
- 23.5-in. Width (left to right).
- 17.25-in. Depth (back to front).
- 5-in. Height (top to bottom).
- All dimensions are nominal.
- This product can usually be shipped out in 1 day.
- Quality control approved in Canada.
- Each box on your order is physically opened-up and inspected to make sure only the highest quality product is shipped.
- We take and store photos of every single quality audit of every single order we ship.
- You can see them when you track your order on our website.
- THIS PRODUCT INCLUDE(S): 1x bathroom vessel sink in white color (599), 1x bathroom sink faucet in chrome color (1786), 1x bathroom sink drain in chrome color (1796).