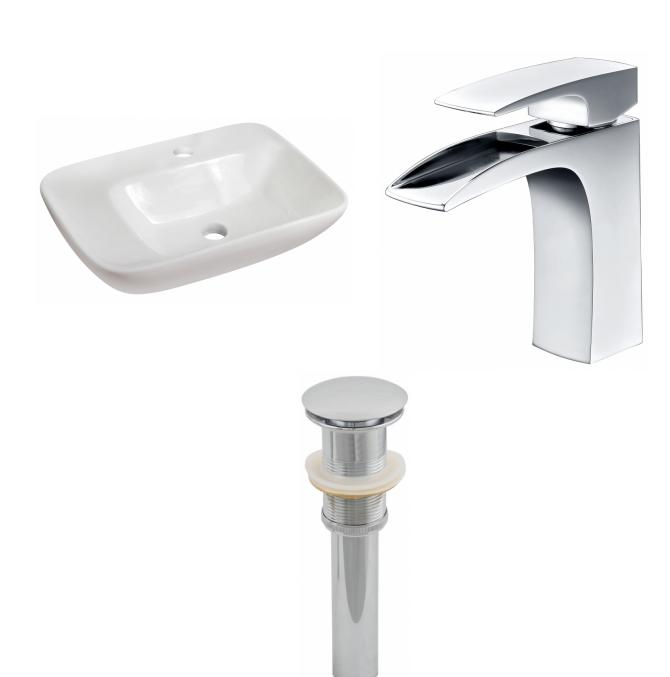

| QTY | Product ID | Series | Product Type         | Description                                                                    | Color  | Stock* | Expected Stock* | Expected Stock ETA* |
|-----|------------|--------|----------------------|--------------------------------------------------------------------------------|--------|--------|-----------------|---------------------|
| 1   | 599        | N/A    | Bathroom Vessel Sink | 23.5-in. W Above Counter White Bathroom Vessel Sink For 1 Hole Center Drilling | White  | 16     | 0               |                     |
| 1   | 1786       | Alice  | Bathroom Sink Faucet | 1 Hole CUPC Approved Lead Free Brass Faucet In Chrome Color                    | Chrome | 1      | 0               |                     |
| 1   | 1796       | N/A    | Bathroom Sink Drain  | 2.6-in. W Stainless Steel Bathroom Sink Drain In Chrome                        | Chrome | 148    | 0               |                     |

<sup>\*</sup>Estimated as of 21 Jan 2022 1:24 PM.

Quality control approved in Canada. Each box on your order is physically opened-up and inspected to make sure only the highest quality product is shipped. We take and store photos of every single quality audit of every single order we ship. You can see them when you track your order on our website. This product is a group of multiple products. It features a rectangle shape. This bathroom vessel sink set is designed to be installed as a above counter bathroom vessel sink set. It is constructed with ceramic. This bathroom vessel sink set comes with a enamel glaze finish in White color. It is designed for a 1 hole faucet.

## Feature(s):

- This product is a bundle (set of multiple products).
- This bathroom vessel sink set features a rectangle shape with a traditional style.
- This product is made for above counter installation.
- DIY installation instructions are included in the box.
- This bathroom vessel sink set is designed for a 1 hole faucet and the faucet drilling location is on the center.
- This bathroom vessel sink set features 1 sink.
- This bathroom vessel sink set is made with ceramic.
- The primary color of this product is white and it comes with chrome hardware.
- Smooth non-porous surface; prevents from discoloration and fading.
- Double fired and glazed for durability and stain resistance.
- 1.75-in. standard USA-Canada drain opening.
- Constructed with lead-free brass, ensuring strength and durability.
- Solid bulky brass feel (not cheap and light).
- 23.5-in. Width (left to right).
- 17.25-in. Depth (back to front).
- 5-in. Height (top to bottom).
- All dimensions are nominal.
- This product can usually be shipped out in 1 day.
- Quality control approved in Canada.
- Each box on your order is physically opened-up and inspected to make sure only the highest quality product is shipped.
- We take and store photos of every single quality audit of every single order we ship.
- You can see them when you track your order on our website.
- THIS PRODUCT INCLUDE(S): 1x bathroom vessel sink in white color (599), 1x bathroom sink faucet in chrome color (1786), 1x bathroom sink drain in chrome color (1796).