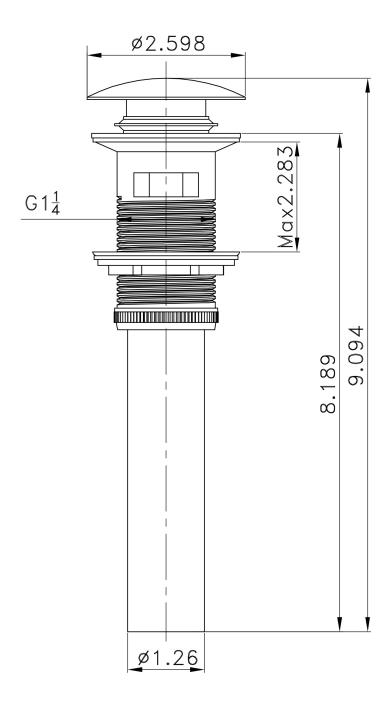

## Feature(s):

- This product is a bundle (set of multiple products).
- This bathroom vessel sink set features a rectangle shape with a transitional style.
- This product is made for wall mount installation.
- DIY installation instructions are included in the box.
- This bathroom vessel sink set is designed for a 3h8-in. faucet and the faucet drilling location is on the center.
- Comes with an overflow for safety.
- This bathroom vessel sink set features 1 sink.
- This bathroom vessel sink set is made with ceramic.
- The primary color of this product is white and it comes with chrome hardware.
- Smooth non-porous surface; prevents from discoloration and fading.
- Double fired and glazed for durability and stain resistance.
- 1.75-in. standard USA-Canada drain opening.
- Constructed with lead-free brass, ensuring strength and durability.
- Solid bulky brass feel (not cheap and light).
- 21-in. Width (left to right).
- 16.5-in. Depth (back to front).
- 6-in. Height (top to bottom).
- All dimensions are nominal.
- This product can usually be shipped out in 1 day.
- Quality control approved in Canada.
- Each box on your order is physically opened-up and inspected to make sure only the highest quality product is shipped.
- We take and store photos of every single quality audit of every single order we ship.
- You can see them when you track your order on our website.
- THIS PRODUCT INCLUDE(S): 1x bathroom vessel sink in white color (692), 1x bathroom sink drain in chrome color (1795), 1x bathroom sink faucet in chrome color (7911).

| Product ID:               | 7911                     |
|---------------------------|--------------------------|
| Product Type:             | Bathroom Vessel Sink Set |
| Shape:                    | Rectangle                |
| Install Type:             | Wall Mount               |
| Faucet Drilling:          | 3H8-in.                  |
| Faucet Drilling Location: | Center                   |
| Overflow:                 | Yes                      |
| Num Of Sinks:             | 1                        |
| Includes Faucets:         | Yes                      |
| Includes Drains:          | Yes                      |
| Width Group:              | 20-in 29-in.             |
| Front Bowl Thickness:     | 6                        |
| Material:                 | Ceramic                  |
| Style:                    | Transitional             |
| Finish:                   | Enamel Glaze             |
| Hardware Color:           | Chrome                   |
| Color:                    | White                    |
| Recommended Ship Method:  | SP                       |