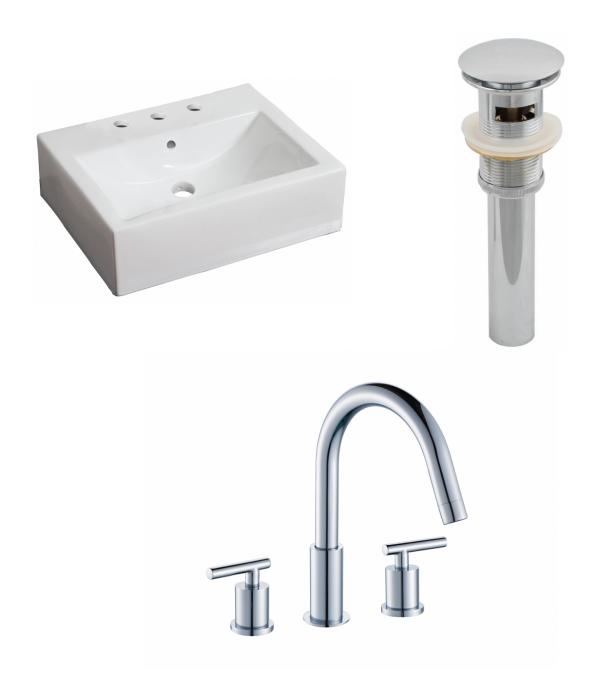

<sup>\*</sup>Estimated as of 21 Jan 2022 1:25 PM.

Quality control approved in Canada. Each box on your order is physically opened-up and inspected to make sure only the highest quality product is shipped. We take and store photos of every single quality audit of every single order we ship. You can see them when you track your order on our website. This product is a group of multiple products. It features a rectangle shape. This bathroom vessel sink set is designed to be installed as a wall mount bathroom vessel sink set. It is constructed with ceramic. This bathroom vessel sink set comes with a enamel glaze finish in White color. It is designed for a 3h8-in. faucet.

## Feature(s):

- This product is a bundle (set of multiple products).
- This bathroom vessel sink set features a rectangle shape with a transitional style.
- This product is made for wall mount installation.
- DIY installation instructions are included in the box.
- This bathroom vessel sink set is designed for a 3h8-in. faucet and the faucet drilling location is on the center.
- Comes with an overflow for safety.
- This bathroom vessel sink set features 1 sink.
- This bathroom vessel sink set is made with ceramic.
- The primary color of this product is white and it comes with chrome hardware.
- Smooth non-porous surface; prevents from discoloration and fading.
- Double fired and glazed for durability and stain resistance.
- 1.75-in. standard USA-Canada drain opening.
- Constructed with lead-free brass, ensuring strength and durability.
- Solid bulky brass feel (not cheap and light).
- 21-in. Width (left to right).
- 16.5-in. Depth (back to front).
- 6-in. Height (top to bottom).
- All dimensions are nominal.
- This product can usually be shipped out in 1 day.
- Quality control approved in Canada.
- Each box on your order is physically opened-up and inspected to make sure only the highest quality product is shipped.
- We take and store photos of every single quality audit of every single order we ship.
- You can see them when you track your order on our website.
- THIS PRODUCT INCLUDE(S): 1x bathroom vessel sink in white color (692), 1x bathroom sink drain in chrome color (1795), 1x bathroom sink faucet in chrome color (7911).

| Product ID:               | 7911                     |
|---------------------------|--------------------------|
| Product Type:             | Bathroom Vessel Sink Set |
| Shape:                    | Rectangle                |
| Install Type:             | Wall Mount               |
| Faucet Drilling:          | 3H8-in.                  |
| Faucet Drilling Location: | Center                   |
| Overflow:                 | Yes                      |
| Num Of Sinks:             | 1                        |
| Includes Faucets:         | Yes                      |
| Includes Drains:          | Yes                      |
| Width Group:              | 20-in 29-in.             |
| Front Bowl Thickness:     | 6                        |
| Material:                 | Ceramic                  |
| Style:                    | Transitional             |
| Finish:                   | Enamel Glaze             |
| Hardware Color:           | Chrome                   |
| Color:                    | White                    |
| Recommended Ship Method:  | SP                       |