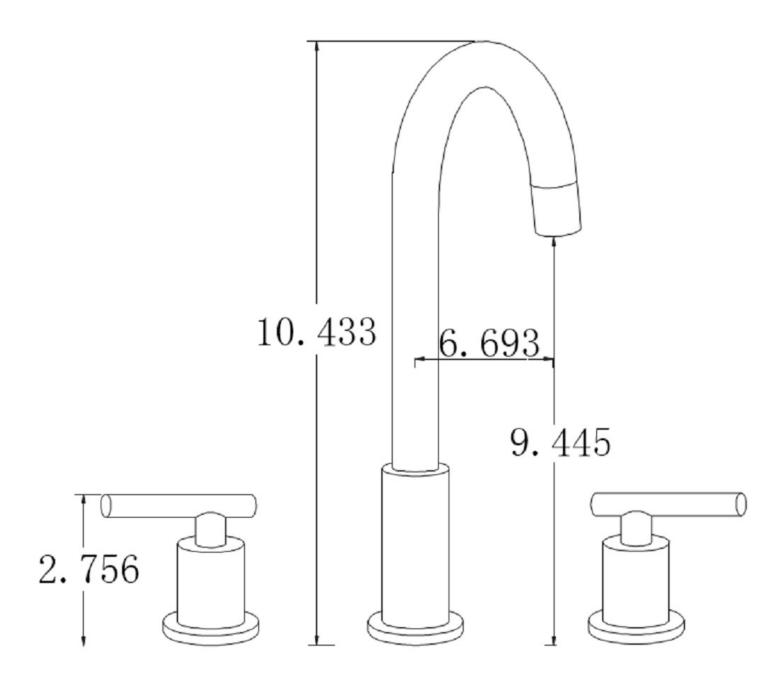

## Feature(s):

- This product is a bundle (set of multiple products).
- This bathroom vessel sink set features a rectangle shape with a transitional style.
- This product is made for wall mount installation.
- DIY installation instructions are included in the box.
- This bathroom vessel sink set is designed for a 3h8-in. faucet and the faucet drilling location is on the center.
- Comes with an overflow for safety.
- This bathroom vessel sink set features 1 sink.
- This bathroom vessel sink set is made with ceramic.
- The primary color of this product is white and it comes with chrome hardware.
- Smooth non-porous surface; prevents from discoloration and fading.
- Double fired and glazed for durability and stain resistance.
- 1.75-in. standard USA-Canada drain opening.
- Constructed with lead-free brass, ensuring strength and durability.
- Solid bulky brass feel (not cheap and light).
- 21-in. Width (left to right).
- 16.5-in. Depth (back to front).
- 6-in. Height (top to bottom).
- All dimensions are nominal.
- This product can usually be shipped out in 1 day.
- Quality control approved in Canada.
- Each box on your order is physically opened-up and inspected to make sure only the highest quality product is shipped.
- We take and store photos of every single quality audit of every single order we ship.
- You can see them when you track your order on our website.
- THIS PRODUCT INCLUDE(S): 1x bathroom vessel sink in white color (692), 1x bathroom sink drain in chrome color (1795), 1x bathroom sink faucet in chrome color (7911).

| Product ID:               | 7911                     |
|---------------------------|--------------------------|
| Product Type:             | Bathroom Vessel Sink Set |
| Shape:                    | Rectangle                |
| Install Type:             | Wall Mount               |
| Faucet Drilling:          | 3H8-in.                  |
| Faucet Drilling Location: | Center                   |
| Overflow:                 | Yes                      |
| Num Of Sinks:             | 1                        |
| Includes Faucets:         | Yes                      |
| Includes Drains:          | Yes                      |
| Width Group:              | 20-in 29-in.             |
| Front Bowl Thickness:     | 6                        |
| Material:                 | Ceramic                  |
| Style:                    | Transitional             |
| Finish:                   | Enamel Glaze             |
| Hardware Color:           | Chrome                   |
| Color:                    | White                    |
| Recommended Ship Method:  | SP                       |