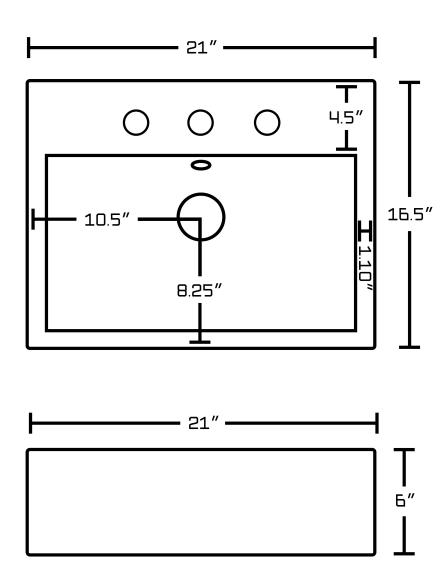

## Feature(s):

- This product is a bundle (set of multiple products).
- This bathroom vessel sink set features a rectangle shape with a transitional style.
- This product is made for wall mount installation.
- DIY installation instructions are included in the box.
- This bathroom vessel sink set is designed for a 3h8-in. faucet and the faucet drilling location is on the center.
- Comes with an overflow for safety.
- This bathroom vessel sink set features 1 sink.
- This bathroom vessel sink set is made with ceramic.
- The primary color of this product is white and it comes with chrome hardware.
- Smooth non-porous surface; prevents from discoloration and fading.
- Double fired and glazed for durability and stain resistance.
- 1.75-in. standard USA-Canada drain opening.
- Constructed with lead-free brass, ensuring strength and durability.
- Solid bulky brass feel (not cheap and light).
- 21-in. Width (left to right).
- 16.5-in. Depth (back to front).
- 6-in. Height (top to bottom).
- All dimensions are nominal.
- This product can usually be shipped out in 1 day.
- Quality control approved in Canada.
- Each box on your order is physically opened-up and inspected to make sure only the highest quality product is shipped.
- We take and store photos of every single quality audit of every single order we ship.
- You can see them when you track your order on our website.
- THIS PRODUCT INCLUDE(S): 1x bathroom vessel sink in white color (692), 1x bathroom sink drain in chrome color (1795), 1x bathroom sink faucet in chrome color (7911).

| Product ID:               | 7911                     |
|---------------------------|--------------------------|
| Product Type:             | Bathroom Vessel Sink Set |
| Shape:                    | Rectangle                |
| Install Type:             | Wall Mount               |
| Faucet Drilling:          | 3H8-in.                  |
| Faucet Drilling Location: | Center                   |
| Overflow:                 | Yes                      |
| Num Of Sinks:             | 1                        |
| Includes Faucets:         | Yes                      |
| Includes Drains:          | Yes                      |
| Width Group:              | 20-in 29-in.             |
| Front Bowl Thickness:     | 6                        |
| Material:                 | Ceramic                  |
| Style:                    | Transitional             |
| Finish:                   | Enamel Glaze             |
| Hardware Color:           | Chrome                   |
| Color:                    | White                    |
| Recommended Ship Method:  | SP                       |