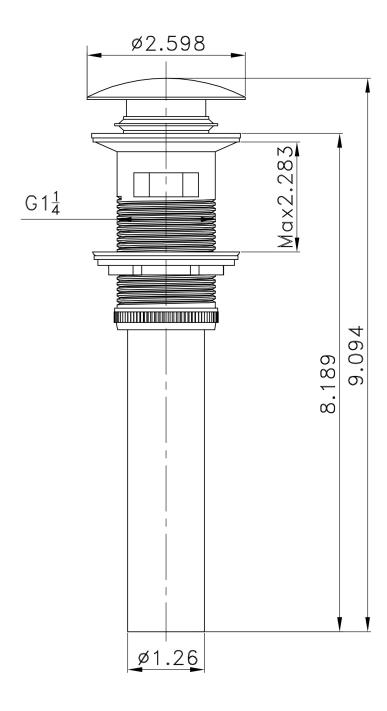

| Product ID:               | 1795                     |
|---------------------------|--------------------------|
| Product Type:             | Bathroom Vessel Sink Set |
| Shape:                    | Rectangle                |
| Install Type:             | Wall Mount               |
| Faucet Drilling:          | 3H8-in.                  |
| Faucet Drilling Location: | Center                   |
| Overflow:                 | Yes                      |
| Num Of Sinks:             | 1                        |
| Includes Faucets:         | Yes                      |
| Includes Drains:          | Yes                      |
| Width Group:              | 20-in 29-in.             |
| Front Bowl Thickness:     | 6                        |
| Material:                 | Ceramic                  |
| Style:                    | Transitional             |
| Finish:                   | Enamel Glaze             |
| Hardware Color:           | Chrome                   |
| Color:                    | White                    |
| Recommended Ship Method:  | SP                       |