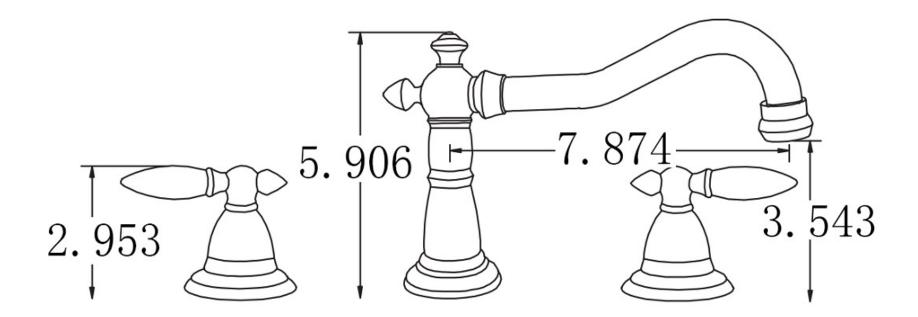

## Feature(s):

- This product is a bundle (set of multiple products).
- This bathroom vessel sink set features a rectangle shape with a transitional style.
- This product is made for wall mount installation.
- DIY installation instructions are included in the box.
- This bathroom vessel sink set is designed for a 3h8-in. faucet and the faucet drilling location is on the center.
- Comes with an overflow for safety.
- This bathroom vessel sink set features 1 sink.
- This bathroom vessel sink set is made with ceramic.
- The primary color of this product is white and it comes with chrome hardware.
- Smooth non-porous surface; prevents from discoloration and fading.
- Double fired and glazed for durability and stain resistance.
- 1.75-in. standard USA-Canada drain opening.
- Constructed with lead-free brass, ensuring strength and durability.
- Solid bulky brass feel (not cheap and light).
- 20.25-in. Width (left to right).
- 16.25-in. Depth (back to front).
- 6-in. Height (top to bottom).
- All dimensions are nominal.
- This product can usually be shipped out in 1 day.
- Quality control approved in Canada.
- Each box on your order is physically opened-up and inspected to make sure only the highest quality product is shipped.
- We take and store photos of every single quality audit of every single order we ship.
- You can see them when you track your order on our website.
- THIS PRODUCT INCLUDE(S): 1x bathroom vessel sink in white color (687), 1x bathroom sink faucet in chrome color (1792), 1x bathroom sink drain in chrome color (1795).

| Product ID:               | 1795                     |
|---------------------------|--------------------------|
| Product Type:             | Bathroom Vessel Sink Set |
| Shape:                    | Rectangle                |
| Install Type:             | Wall Mount               |
| Faucet Drilling:          | 3H8-in.                  |
| Faucet Drilling Location: | Center                   |
| Overflow:                 | Yes                      |
| Num Of Sinks:             | 1                        |
| Includes Faucets:         | Yes                      |
| Includes Drains:          | Yes                      |
| Width Group:              | 20-in 29-in.             |
| Front Bowl Thickness:     | 6                        |
| Material:                 | Ceramic                  |
| Style:                    | Transitional             |
| Finish:                   | Enamel Glaze             |
| Hardware Color:           | Chrome                   |
| Color:                    | White                    |
| Recommended Ship Method:  | SP                       |