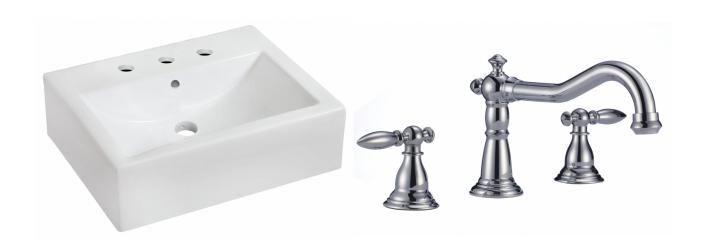

<sup>\*</sup>Estimated as of 21 Jan 2022 1:25 PM.

Quality control approved in Canada. Each box on your order is physically opened-up and inspected to make sure only the highest quality product is shipped. We take and store photos of every single quality audit of every single order we ship. You can see them when you track your order on our website. This product is a group of multiple products. It features a rectangle shape. This bathroom vessel sink set is designed to be installed as a wall mount bathroom vessel sink set. It is constructed with ceramic. This bathroom vessel sink set comes with a enamel glaze finish in White color. It is designed for a 3h8-in. faucet.

## Feature(s):

- This product is a bundle (set of multiple products).
- This bathroom vessel sink set features a rectangle shape with a transitional style.
- This product is made for wall mount installation.
- DIY installation instructions are included in the box.
- This bathroom vessel sink set is designed for a 3h8-in. faucet and the faucet drilling location is on the center.
- Comes with an overflow for safety.
- This bathroom vessel sink set features 1 sink.
- This bathroom vessel sink set is made with ceramic.
- The primary color of this product is white and it comes with chrome hardware.
- Smooth non-porous surface; prevents from discoloration and fading.
- Double fired and glazed for durability and stain resistance.
- 1.75-in. standard USA-Canada drain opening.
- Constructed with lead-free brass, ensuring strength and durability.
- Solid bulky brass feel (not cheap and light).
- 20.25-in. Width (left to right).
- 16.25-in. Depth (back to front).
- 6-in. Height (top to bottom).
- All dimensions are nominal.
- This product can usually be shipped out in 1 day.
- Quality control approved in Canada.
- Each box on your order is physically opened-up and inspected to make sure only the highest quality product is shipped.
- We take and store photos of every single quality audit of every single order we ship.
- You can see them when you track your order on our website.
- THIS PRODUCT INCLUDE(S): 1x bathroom vessel sink in white color (687), 1x bathroom sink faucet in chrome color (1792), 1x bathroom sink drain in chrome color (1795).

| Product ID:               | 1795                     |
|---------------------------|--------------------------|
| Product Type:             | Bathroom Vessel Sink Set |
| Shape:                    | Rectangle                |
| Install Type:             | Wall Mount               |
| Faucet Drilling:          | 3H8-in.                  |
| Faucet Drilling Location: | Center                   |
| Overflow:                 | Yes                      |
| Num Of Sinks:             | 1                        |
| Includes Faucets:         | Yes                      |
| Includes Drains:          | Yes                      |
| Width Group:              | 20-in 29-in.             |
| Front Bowl Thickness:     | 6                        |
| Material:                 | Ceramic                  |
| Style:                    | Transitional             |
| Finish:                   | Enamel Glaze             |
| Hardware Color:           | Chrome                   |
| Color:                    | White                    |
| Recommended Ship Method:  | SP                       |