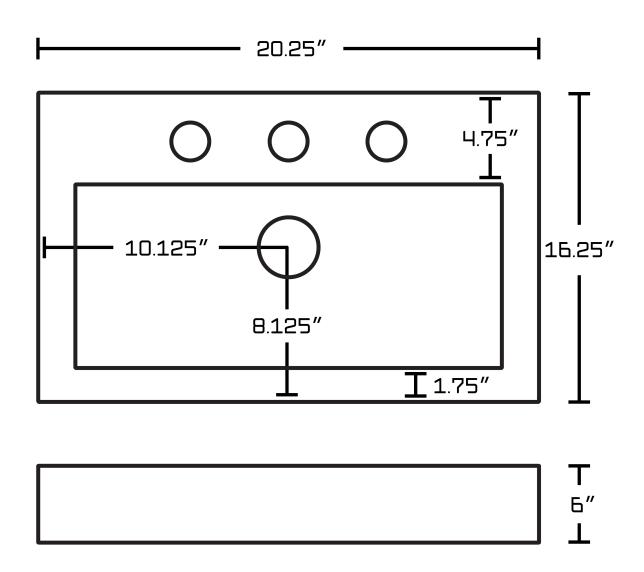

## Feature(s):

- This product is a bundle (set of multiple products).
- This bathroom vessel sink set features a rectangle shape with a transitional style.
- This product is made for wall mount installation.
- DIY installation instructions are included in the box.
- This bathroom vessel sink set is designed for a 3h8-in. faucet and the faucet drilling location is on the center.
- Comes with an overflow for safety.
- This bathroom vessel sink set features 1 sink.
- This bathroom vessel sink set is made with ceramic.
- The primary color of this product is white and it comes with chrome hardware.
- Smooth non-porous surface; prevents from discoloration and fading.
- Double fired and glazed for durability and stain resistance.
- 1.75-in. standard USA-Canada drain opening.
- Constructed with lead-free brass, ensuring strength and durability.
- Solid bulky brass feel (not cheap and light).
- 20.25-in. Width (left to right).
- 16.25-in. Depth (back to front).
- 6-in. Height (top to bottom).
- All dimensions are nominal.
- This product can usually be shipped out in 1 day.
- Quality control approved in Canada.
- Each box on your order is physically opened-up and inspected to make sure only the highest quality product is shipped.
- We take and store photos of every single quality audit of every single order we ship.
- You can see them when you track your order on our website.
- THIS PRODUCT INCLUDE(S): 1x bathroom vessel sink in white color (687), 1x bathroom sink faucet in chrome color (1792), 1x bathroom sink drain in chrome color (1795).

| Product ID:               | 1795                     |
|---------------------------|--------------------------|
| Product Type:             | Bathroom Vessel Sink Set |
| Shape:                    | Rectangle                |
| Install Type:             | Wall Mount               |
| Faucet Drilling:          | 3H8-in.                  |
| Faucet Drilling Location: | Center                   |
| Overflow:                 | Yes                      |
| Num Of Sinks:             | 1                        |
| Includes Faucets:         | Yes                      |
| Includes Drains:          | Yes                      |
| Width Group:              | 20-in 29-in.             |
| Front Bowl Thickness:     | 6                        |
| Material:                 | Ceramic                  |
| Style:                    | Transitional             |
| Finish:                   | Enamel Glaze             |
| Hardware Color:           | Chrome                   |
| Color:                    | White                    |
| Recommended Ship Method:  | SP                       |