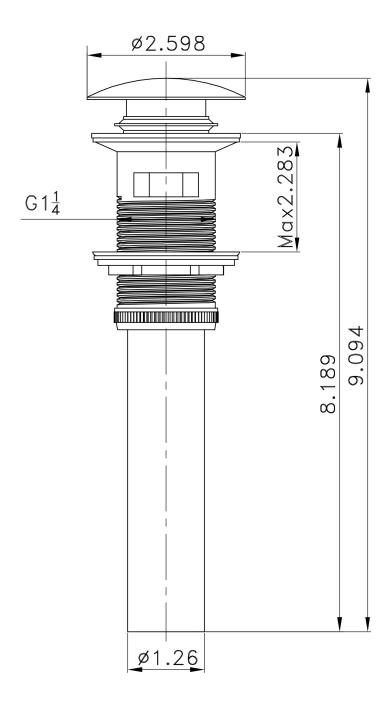

| QTY | Product ID | Series | Product Type         | Description                                                                    | Color  | Stock* | Expected Stock* | Expected Stock ETA* |
|-----|------------|--------|----------------------|--------------------------------------------------------------------------------|--------|--------|-----------------|---------------------|
| 1   | 1779       | Flora  | Bathroom Sink Faucet | 1 Hole CUPC Approved Lead Free Brass Faucet In Chrome Color                    | Chrome | 23     | 0               |                     |
| 1   | 1795       | N/A    | Bathroom Sink Drain  | 2.60-in. W Stainless Steel Bathroom Sink Drain With Overflow In Chrome         | Chrome | 220    | 0               |                     |
| 1   | 11034      | N/A    | Bathroom Vessel Sink | 18.1-in. W Above Counter White Bathroom Vessel Sink For 1 Hole Center Drilling | White  | 1      | 0               |                     |

## Feature(s):

- This product is a bundle (set of multiple products).
- This bathroom vessel sink set features a round shape with a modern style.
- This product is made for above counter installation.
- DIY installation instructions are included in the box.
- This bathroom vessel sink set is designed for a 1 hole faucet and the faucet drilling location is on the center.
- Comes with an overflow for safety.
- This bathroom vessel sink set features 1 sink.
- This bathroom vessel sink set is made with ceramic.
- The primary color of this product is white and it comes with chrome hardware.
- Constructed with lead-free brass, ensuring strength and durability.
- Solid bulky brass feel (not cheap and light).
- Smooth non-porous surface; prevents from discoloration and fading.
- Double fired and glazed for durability and stain resistance.
- 1.75-in. standard USA-Canada drain opening.
- 18.1-in. Width (left to right).
- 18.1-in. Depth (back to front).
- 6.1-in. Height (top to bottom).
- All dimensions are nominal.
- This product can usually be shipped out in 1 day.
- Quality control approved in Canada.
- Each box on your order is physically opened-up and inspected to make sure only the highest quality product is shipped.
- We take and store photos of every single quality audit of every single order we ship.
- You can see them when you track your order on our website.
- THIS PRODUCT INCLUDE(S): 1x bathroom sink faucet in chrome color (1779), 1x bathroom sink drain in chrome color (1795), 1x bathroom vessel sink in white color (11034).