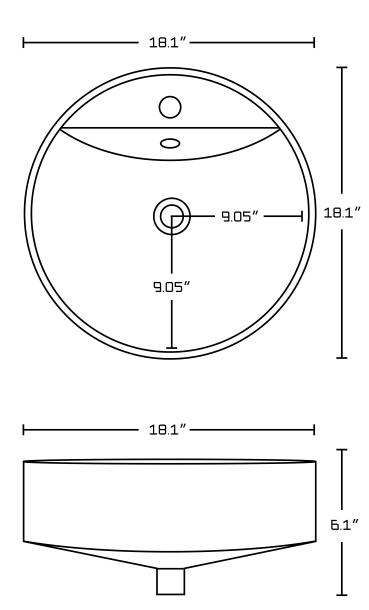

## Feature(s):

- This product is a bundle (set of multiple products).
- This bathroom vessel sink set features a round shape with a modern style.
- This product is made for above counter installation.
- DIY installation instructions are included in the box.
- This bathroom vessel sink set is designed for a 1 hole faucet and the faucet drilling location is on the center.
- Comes with an overflow for safety.
- This bathroom vessel sink set features 1 sink.
- This bathroom vessel sink set is made with ceramic.
- The primary color of this product is white and it comes with chrome hardware.
- Constructed with lead-free brass, ensuring strength and durability.
- Solid bulky brass feel (not cheap and light).
- Smooth non-porous surface; prevents from discoloration and fading.
- Double fired and glazed for durability and stain resistance.
- 1.75-in. standard USA-Canada drain opening.
- 18.1-in. Width (left to right).
- 18.1-in. Depth (back to front).
- 6.1-in. Height (top to bottom).
- All dimensions are nominal.
- This product can usually be shipped out in 1 day.
- Quality control approved in Canada.
- Each box on your order is physically opened-up and inspected to make sure only the highest quality product is shipped.
- We take and store photos of every single quality audit of every single order we ship.
- You can see them when you track your order on our website.
- THIS PRODUCT INCLUDE(S): 1x bathroom sink faucet in chrome color (1779), 1x bathroom sink drain in chrome color (1795), 1x bathroom vessel sink in white color (11034).

| Product ID:               | 11034                    |
|---------------------------|--------------------------|
| Product Type:             | Bathroom Vessel Sink Set |
| Shape:                    | Round                    |
| Install Type:             | Above Counter            |
| Faucet Drilling:          | 1 Hole                   |
| Faucet Drilling Location: | Center                   |
| Overflow:                 | Yes                      |
| Num Of Sinks:             | 1                        |
| Includes Faucets:         | Yes                      |
| Includes Drains:          | Yes                      |
| Width Group:              | 10-in 19-in.             |
| Front Bowl Thickness:     | 6                        |
| Material:                 | Ceramic                  |
| Style:                    | Modern                   |
| Finish:                   | Enamel Glaze             |
| Hardware Color:           | Chrome                   |
| Color:                    | White                    |
| Recommended Ship Method:  | SP                       |