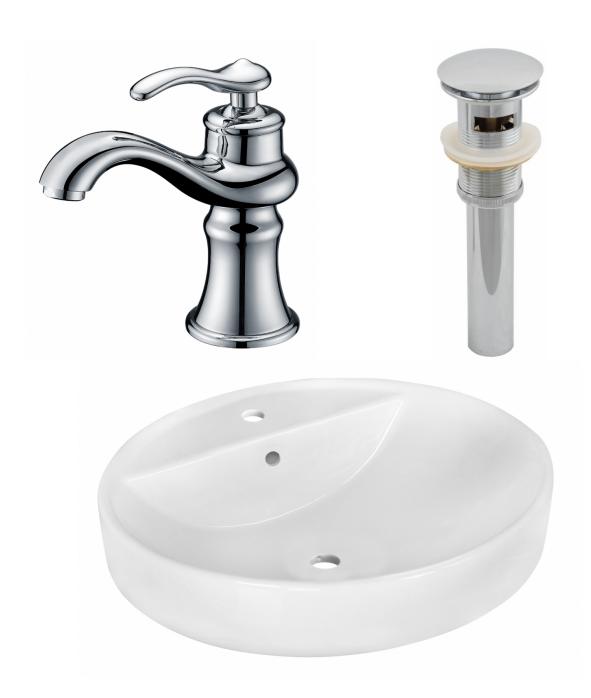

<sup>\*</sup>Estimated as of 21 Jan 2022 1:32 PM.

Quality control approved in Canada. Each box on your order is physically opened-up and inspected to make sure only the highest quality product is shipped. We take and store photos of every single quality audit of every single order we ship. You can see them when you track your order on our website. This product is a group of multiple products. It features a round shape. This bathroom vessel sink set is designed to be installed as a above counter bathroom vessel sink set. It is constructed with ceramic. This bathroom vessel sink set comes with a enamel glaze finish in White color. It is designed for a 1 hole faucet.

## Feature(s):

- This product is a bundle (set of multiple products).
- This bathroom vessel sink set features a round shape with a modern style.
- This product is made for above counter installation.
- DIY installation instructions are included in the box.
- This bathroom vessel sink set is designed for a 1 hole faucet and the faucet drilling location is on the center.
- Comes with an overflow for safety.
- This bathroom vessel sink set features 1 sink.
- This bathroom vessel sink set is made with ceramic.
- The primary color of this product is white and it comes with chrome hardware.
- Constructed with lead-free brass, ensuring strength and durability.
- Solid bulky brass feel (not cheap and light).
- Smooth non-porous surface; prevents from discoloration and fading.
- Double fired and glazed for durability and stain resistance.
- 1.75-in. standard USA-Canada drain opening.
- 18.1-in. Width (left to right).
- 18.1-in. Depth (back to front).
- 6.1-in. Height (top to bottom).
- All dimensions are nominal.
- This product can usually be shipped out in 1 day.
- Quality control approved in Canada.
- Each box on your order is physically opened-up and inspected to make sure only the highest quality product is shipped.
- We take and store photos of every single quality audit of every single order we ship.
- You can see them when you track your order on our website.
- THIS PRODUCT INCLUDE(S): 1x bathroom sink faucet in chrome color (1779), 1x bathroom sink drain in chrome color (1795), 1x bathroom vessel sink in white color (11034).

| QTY | Product ID | Series | Product Type         | Description                                                                    | Color  | Stock* | Expected Stock* | Expected Stock ETA* |
|-----|------------|--------|----------------------|--------------------------------------------------------------------------------|--------|--------|-----------------|---------------------|
| 1   | 1779       | Flora  | Bathroom Sink Faucet | 1 Hole CUPC Approved Lead Free Brass Faucet In Chrome Color                    | Chrome | 23     | 0               |                     |
| 1   | 1795       | N/A    | Bathroom Sink Drain  | 2.60-in. W Stainless Steel Bathroom Sink Drain With Overflow In Chrome         | Chrome | 220    | 0               |                     |
| 1   | 11034      | N/A    | Bathroom Vessel Sink | 18.1-in. W Above Counter White Bathroom Vessel Sink For 1 Hole Center Drilling | White  | 1      | 0               |                     |