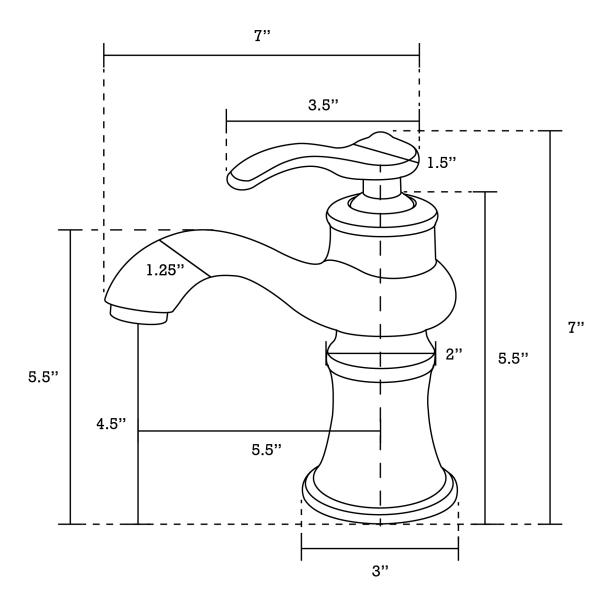

| QTY | Product ID | Series | Product Type         | Description                                                                    | Color  | Stock* | Expected Stock* | Expected Stock ETA* |
|-----|------------|--------|----------------------|--------------------------------------------------------------------------------|--------|--------|-----------------|---------------------|
| 1   | 1779       | Flora  | Bathroom Sink Faucet | 1 Hole CUPC Approved Lead Free Brass Faucet In Chrome Color                    | Chrome | 23     | 0               |                     |
| 1   | 1795       | N/A    | Bathroom Sink Drain  | 2.60-in. W Stainless Steel Bathroom Sink Drain With Overflow In Chrome         | Chrome | 220    | 0               |                     |
| 1   | 11034      | N/A    | Bathroom Vessel Sink | 18.1-in. W Above Counter White Bathroom Vessel Sink For 1 Hole Center Drilling | White  | 1      | 0               |                     |

## Feature(s):

- This product is a bundle (set of multiple products).
- This bathroom vessel sink set features a round shape with a modern style.
- This product is made for above counter installation.
- DIY installation instructions are included in the box.
- This bathroom vessel sink set is designed for a 1 hole faucet and the faucet drilling location is on the center.
- Comes with an overflow for safety.
- This bathroom vessel sink set features 1 sink.
- This bathroom vessel sink set is made with ceramic.
- The primary color of this product is white and it comes with chrome hardware.
- Constructed with lead-free brass, ensuring strength and durability.
- Solid bulky brass feel (not cheap and light).
- Smooth non-porous surface; prevents from discoloration and fading.
- Double fired and glazed for durability and stain resistance.
- 1.75-in. standard USA-Canada drain opening.
- 18.1-in. Width (left to right).
- 18.1-in. Depth (back to front).
- 6.1-in. Height (top to bottom).
- All dimensions are nominal.
- This product can usually be shipped out in 1 day.
- Quality control approved in Canada.
- Each box on your order is physically opened-up and inspected to make sure only the highest quality product is shipped.
- We take and store photos of every single quality audit of every single order we ship.
- You can see them when you track your order on our website.
- THIS PRODUCT INCLUDE(S): 1x bathroom sink faucet in chrome color (1779), 1x bathroom sink drain in chrome color (1795), 1x bathroom vessel sink in white color (11034).