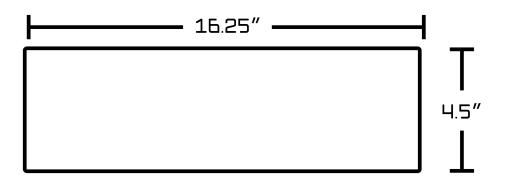

## Feature(s):

- This product is a bundle (set of multiple products).
- This bathroom vessel sink set features a rectangle shape with a transitional style.
- This product is made for above counter installation.
- DIY installation instructions are included in the box.
- This bathroom vessel sink set is designed for a 1 hole faucet and the faucet drilling location is on the right.
- This bathroom vessel sink set features 1 sink.
- This bathroom vessel sink set is made with ceramic.
- The primary color of this product is white and it comes with chrome hardware.
- Smooth non-porous surface; prevents from discoloration and fading.
- Double fired and glazed for durability and stain resistance.
- 1.75-in. standard USA-Canada drain opening.
- Constructed with lead-free brass, ensuring strength and durability.
- Solid bulky brass feel (not cheap and light).
- 16.25-in. Width (left to right).
- 11.75-in. Depth (back to front).
- 4.5-in. Height (top to bottom).
- All dimensions are nominal.
- This product can usually be shipped out in 1 day.
- Quality control approved in Canada.
- Each box on your order is physically opened-up and inspected to make sure only the highest quality product is shipped.
- We take and store photos of every single quality audit of every single order we ship.
- You can see them when you track your order on our website.
- THIS PRODUCT INCLUDE(S): 1x bathroom vessel sink in white color (1301), 1x bathroom sink faucet in chrome color (1786), 1x bathroom sink drain in chrome color (1796).