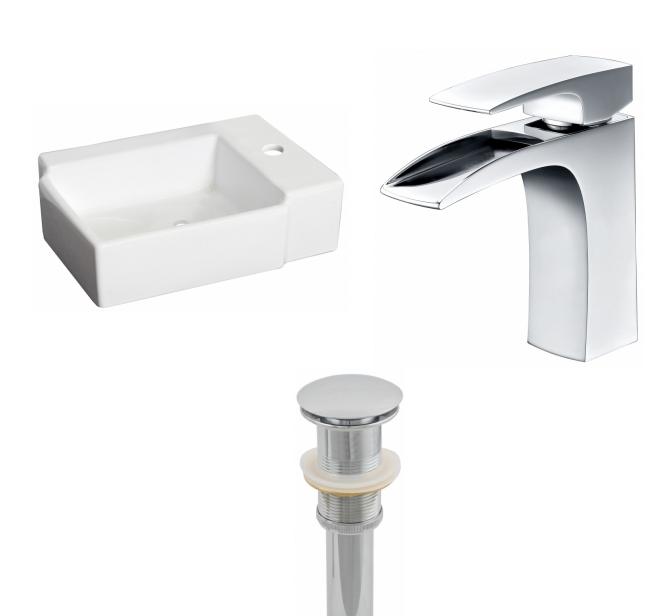

| QTY | Product ID | Series | Product Type         | Description                                                                    |        |     | Expected Stock* | Expected Stock ETA* |
|-----|------------|--------|----------------------|--------------------------------------------------------------------------------|--------|-----|-----------------|---------------------|
| 1   | 1301       | N/A    | Bathroom Vessel Sink | 16.25-in. W Above Counter White Bathroom Vessel Sink For 1 Hole Right Drilling | White  | 15  | 0               |                     |
| 1   | 1786       | Alice  | Bathroom Sink Faucet | 1 Hole CUPC Approved Lead Free Brass Faucet In Chrome Color                    | Chrome | 1   | 0               |                     |
| 1   | 1796       | N/A    | Bathroom Sink Drain  | 2.6-in. W Stainless Steel Bathroom Sink Drain In Chrome                        | Chrome | 148 | 0               |                     |

## Feature(s):

- This product is a bundle (set of multiple products).
- This bathroom vessel sink set features a rectangle shape with a transitional style.
- This product is made for above counter installation.
- DIY installation instructions are included in the box.
- This bathroom vessel sink set is designed for a 1 hole faucet and the faucet drilling location is on the right.
- This bathroom vessel sink set features 1 sink.
- This bathroom vessel sink set is made with ceramic.
- The primary color of this product is white and it comes with chrome hardware.
- Smooth non-porous surface; prevents from discoloration and fading.
- Double fired and glazed for durability and stain resistance.
- 1.75-in. standard USA-Canada drain opening.
- Constructed with lead-free brass, ensuring strength and durability.
- Solid bulky brass feel (not cheap and light).
- 16.25-in. Width (left to right).
- 11.75-in. Depth (back to front).
- 4.5-in. Height (top to bottom).
- All dimensions are nominal.
- This product can usually be shipped out in 1 day.
- Quality control approved in Canada.
- Each box on your order is physically opened-up and inspected to make sure only the highest quality product is shipped.
- We take and store photos of every single quality audit of every single order we ship.
- You can see them when you track your order on our website.
- THIS PRODUCT INCLUDE(S): 1x bathroom vessel sink in white color (1301), 1x bathroom sink faucet in chrome color (1786), 1x bathroom sink drain in chrome color (1796).