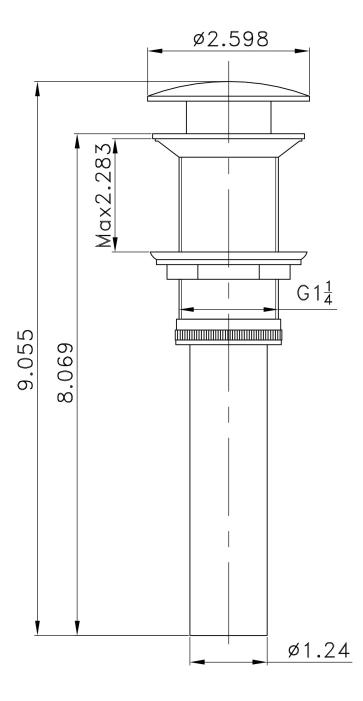

| Product ID:               | 1796                     |
|---------------------------|--------------------------|
| Product Type:             | Bathroom Vessel Sink Set |
| Shape:                    | Rectangle                |
| Install Type:             | Above Counter            |
| Faucet Drilling:          | 1 Hole                   |
| Faucet Drilling Location: | Right                    |
| Overflow:                 | No                       |
| Num Of Sinks:             | 1                        |
| Includes Faucets:         | Yes                      |
| Includes Drains:          | Yes                      |
| Width Group:              | 10-in 19-in.             |
| Front Bowl Thickness:     | 6                        |
| Material:                 | Ceramic                  |
| Style:                    | Transitional             |
| Finish:                   | Enamel Glaze             |
| Hardware Color:           | Chrome                   |
| Color:                    | White                    |
| Recommended Ship Method:  | SP                       |
|                           | •                        |