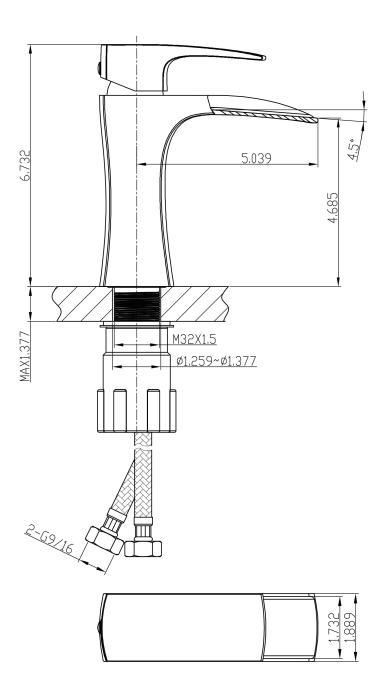

## Feature(s):

- This product is a bundle (set of multiple products).
- This bathroom vessel sink set features a rectangle shape with a transitional style.
- This product is made for above counter installation.
- DIY installation instructions are included in the box.
- This bathroom vessel sink set is designed for a 1 hole faucet and the faucet drilling location is on the right.
- This bathroom vessel sink set features 1 sink.
- This bathroom vessel sink set is made with ceramic.
- The primary color of this product is white and it comes with chrome hardware.
- Smooth non-porous surface; prevents from discoloration and fading.
- Double fired and glazed for durability and stain resistance.
- 1.75-in. standard USA-Canada drain opening.
- Constructed with lead-free brass, ensuring strength and durability.
- Solid bulky brass feel (not cheap and light).
- 16.25-in. Width (left to right).
- 11.75-in. Depth (back to front).
- 4.5-in. Height (top to bottom).
- All dimensions are nominal.
- This product can usually be shipped out in 1 day.
- Quality control approved in Canada.
- Each box on your order is physically opened-up and inspected to make sure only the highest quality product is shipped.
- We take and store photos of every single quality audit of every single order we ship.
- You can see them when you track your order on our website.
- THIS PRODUCT INCLUDE(S): 1x bathroom vessel sink in white color (1301), 1x bathroom sink faucet in chrome color (1786), 1x bathroom sink drain in chrome color (1796).