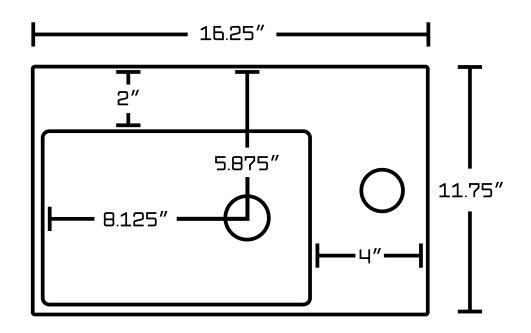

## Feature(s):

- This product is a bundle (set of multiple products).
- This bathroom vessel sink set features a rectangle shape with a transitional style.
- This product is made for above counter installation.
- DIY installation instructions are included in the box.
- This bathroom vessel sink set is designed for a 1 hole faucet and the faucet drilling location is on the right.
- This bathroom vessel sink set features 1 sink.
- This bathroom vessel sink set is made with ceramic.
- The primary color of this product is white and it comes with chrome hardware.
- Smooth non-porous surface; prevents from discoloration and fading.
- Double fired and glazed for durability and stain resistance.
- 1.75-in. standard USA-Canada drain opening.
- Constructed with lead-free brass, ensuring strength and durability.
- Solid bulky brass feel (not cheap and light).
- 16.25-in. Width (left to right).
- 11.75-in. Depth (back to front).
- 4.5-in. Height (top to bottom).
- All dimensions are nominal.
- This product can usually be shipped out in 1 day.
- Quality control approved in Canada.
- Each box on your order is physically opened-up and inspected to make sure only the highest quality product is shipped.
- We take and store photos of every single quality audit of every single order we ship.
- You can see them when you track your order on our website.
- THIS PRODUCT INCLUDE(S): 1x bathroom vessel sink in white color (1301), 1x bathroom sink faucet in chrome color (1786), 1x bathroom sink drain in chrome color (1796).