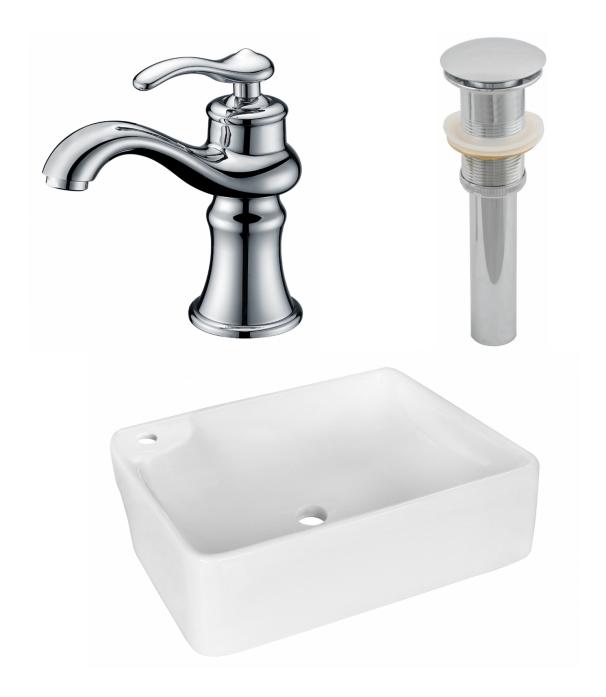

• THIS PRODUCT INCLUDE(S): 1x bathroom sink faucet in chrome color (1779), 1x bathroom sink drain in chrome color (1796), 1x bathroom vessel sink in white color (11028).

| Product ID:               | 11028                    |
|---------------------------|--------------------------|
| Product Type:             | Bathroom Vessel Sink Set |
| Shape:                    | Rectangle                |
| Install Type:             | Above Counter            |
| Faucet Drilling:          | 1 Hole                   |
| Faucet Drilling Location: | Left                     |
| Overflow:                 | No                       |
| Num Of Sinks:             | 1                        |
| Includes Faucets:         | Yes                      |
| Includes Drains:          | Yes                      |
| Width Group:              | 10-in 19-in.             |
| Front Bowl Thickness:     | 5                        |
| Material:                 | Ceramic                  |
| Style:                    | Modern                   |
| Finish:                   | Enamel Glaze             |
| Hardware Color:           | Chrome                   |
| Color:                    | White                    |
| Recommended Ship Method:  | SP                       |