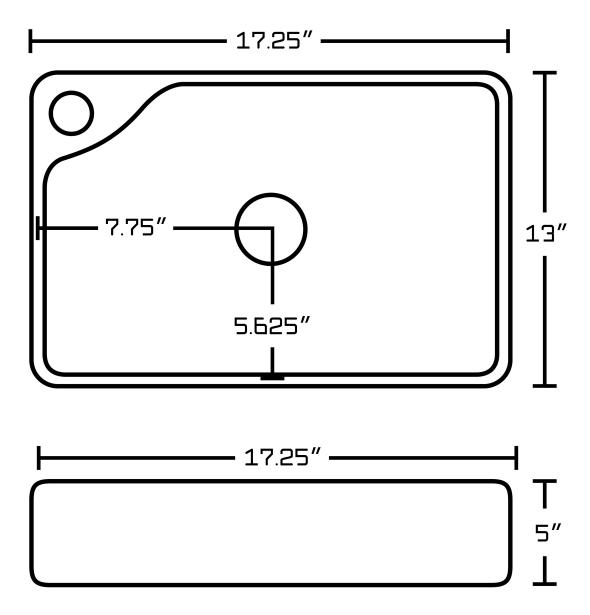

## Feature(s):

- This product is a bundle (set of multiple products).
- This bathroom vessel sink set features a rectangle shape with a modern style.
- This product is made for above counter installation.
- DIY installation instructions are included in the box.
- This bathroom vessel sink set is designed for a 1 hole faucet and the faucet drilling location is on the left.
- This bathroom vessel sink set features 1 sink.
- This bathroom vessel sink set is made with ceramic.
- The primary color of this product is white and it comes with chrome hardware.
- Constructed with lead-free brass, ensuring strength and durability.
- Solid bulky brass feel (not cheap and light).
- Smooth non-porous surface; prevents from discoloration and fading.
- Double fired and glazed for durability and stain resistance.
- 1.75-in. standard USA-Canada drain opening.
- 17.25-in. Width (left to right).
- 13-in. Depth (back to front).
- 5-in. Height (top to bottom).
- All dimensions are nominal.
- This product can usually be shipped out in 1 day.
- Quality control approved in Canada.
- Each box on your order is physically opened-up and inspected to make sure only the highest quality product is shipped.
- We take and store photos of every single quality audit of every single order we ship.
- You can see them when you track your order on our website.

• THIS PRODUCT INCLUDE(S): 1x bathroom sink faucet in chrome color (1779), 1x bathroom sink drain in chrome color (1796), 1x bathroom vessel sink in white color (11028).

| Product ID:               | 11028                    |
|---------------------------|--------------------------|
| Product Type:             | Bathroom Vessel Sink Set |
| Shape:                    | Rectangle                |
| Install Type:             | Above Counter            |
| Faucet Drilling:          | 1 Hole                   |
| Faucet Drilling Location: | Left                     |
| Overflow:                 | No                       |
| Num Of Sinks:             | 1                        |
| Includes Faucets:         | Yes                      |
| Includes Drains:          | Yes                      |
| Width Group:              | 10-in 19-in.             |
| Front Bowl Thickness:     | 5                        |
| Material:                 | Ceramic                  |
| Style:                    | Modern                   |
| Finish:                   | Enamel Glaze             |
| Hardware Color:           | Chrome                   |
| Color:                    | White                    |
| Recommended Ship Method:  | SP                       |