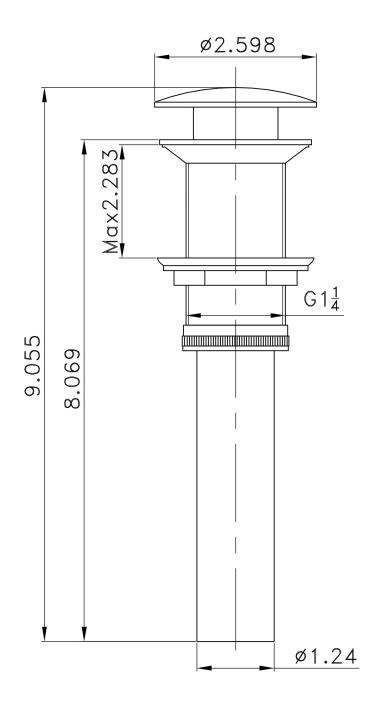

## Feature(s):

- This product is a bundle (set of multiple products).
- This bathroom vessel sink set features a rectangle shape with a modern style.
- This product is made for above counter installation.
- DIY installation instructions are included in the box.
- This bathroom vessel sink set is designed for a 1 hole faucet and the faucet drilling location is on the left.
- This bathroom vessel sink set features 1 sink.
- This bathroom vessel sink set is made with ceramic.
- The primary color of this product is white and it comes with chrome hardware.
- Constructed with lead-free brass, ensuring strength and durability.
- Solid bulky brass feel (not cheap and light).
- Smooth non-porous surface; prevents from discoloration and fading.
- Double fired and glazed for durability and stain resistance.
- 1.75-in. standard USA-Canada drain opening.
- 17.25-in. Width (left to right).
- 13-in. Depth (back to front).
- 5-in. Height (top to bottom).
- All dimensions are nominal.
- This product can usually be shipped out in 1 day.
- Quality control approved in Canada.
- Each box on your order is physically opened-up and inspected to make sure only the highest quality product is shipped.
- We take and store photos of every single quality audit of every single order we ship.
- You can see them when you track your order on our website.

• THIS PRODUCT INCLUDE(S): 1x bathroom sink faucet in chrome color (1779), 1x bathroom sink drain in chrome color (1796), 1x bathroom vessel sink in white color (11028).

| Product ID:               | 11028                    |
|---------------------------|--------------------------|
| Product Type:             | Bathroom Vessel Sink Set |
| Shape:                    | Rectangle                |
| Install Type:             | Above Counter            |
| Faucet Drilling:          | 1 Hole                   |
| Faucet Drilling Location: | Left                     |
| Overflow:                 | No                       |
| Num Of Sinks:             | 1                        |
| Includes Faucets:         | Yes                      |
| Includes Drains:          | Yes                      |
| Width Group:              | 10-in 19-in.             |
| Front Bowl Thickness:     | 5                        |
| Material:                 | Ceramic                  |
| Style:                    | Modern                   |
| Finish:                   | Enamel Glaze             |
| Hardware Color:           | Chrome                   |
| Color:                    | White                    |
| Recommended Ship Method:  | SP                       |