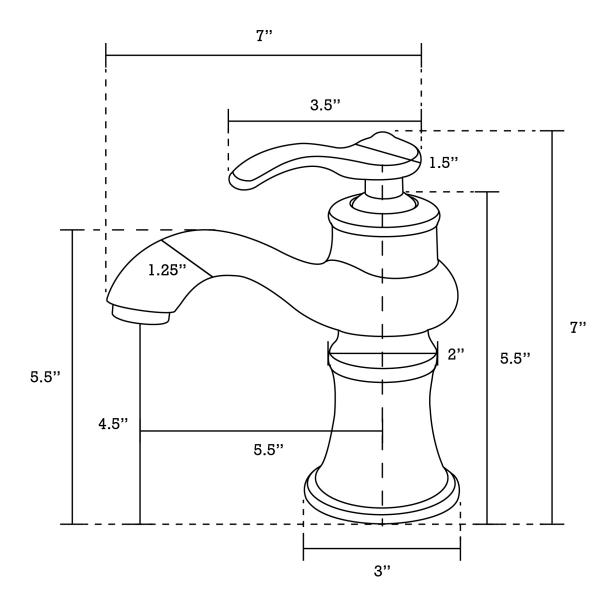

• THIS PRODUCT INCLUDE(S): 1x bathroom sink faucet in chrome color (1779), 1x bathroom sink drain in chrome color (1796), 1x bathroom vessel sink in white color (11028).

| Product ID:               | 11028                    |
|---------------------------|--------------------------|
| Product Type:             | Bathroom Vessel Sink Set |
| Shape:                    | Rectangle                |
| Install Type:             | Above Counter            |
| Faucet Drilling:          | 1 Hole                   |
| Faucet Drilling Location: | Left                     |
| Overflow:                 | No                       |
| Num Of Sinks:             | 1                        |
| Includes Faucets:         | Yes                      |
| Includes Drains:          | Yes                      |
| Width Group:              | 10-in 19-in.             |
| Front Bowl Thickness:     | 5                        |
| Material:                 | Ceramic                  |
| Style:                    | Modern                   |
| Finish:                   | Enamel Glaze             |
| Hardware Color:           | Chrome                   |
| Color:                    | White                    |
| Recommended Ship Method:  | SP                       |