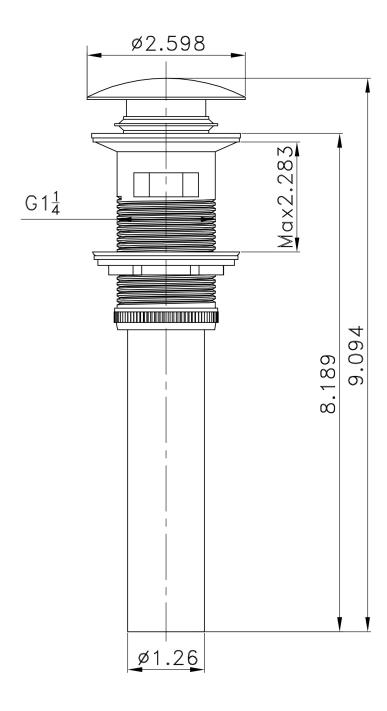

## Feature(s):

- This product is a bundle (set of multiple products).
- This bathroom vessel sink set features a rectangle shape with a modern style.
- This product is made for wall mount installation.
- DIY installation instructions are included in the box.
- This bathroom vessel sink set is designed for a 1 hole faucet and the faucet drilling location is on the center.
- Comes with an overflow for safety.
- This bathroom vessel sink set features 1 sink.
- This bathroom vessel sink set is made with ceramic.
- The primary color of this product is white and it comes with chrome hardware.
- Constructed with lead-free brass, ensuring strength and durability.
- Solid bulky brass feel (not cheap and light).
- Smooth non-porous surface; prevents from discoloration and fading.
- Double fired and glazed for durability and stain resistance.
- 1.75-in. standard USA-Canada drain opening.
- 13.75-in. Width (left to right).
- 14-in. Depth (back to front).
- 3.75-in. Height (top to bottom).
- All dimensions are nominal.
- This product can usually be shipped out in 1 day.
- Quality control approved in Canada.
- Each box on your order is physically opened-up and inspected to make sure only the highest quality product is shipped.
- We take and store photos of every single quality audit of every single order we ship.
- You can see them when you track your order on our website.
- THIS PRODUCT INCLUDE(S): 1x bathroom sink faucet in chrome color (1779), 1x bathroom sink drain in chrome color (1795), 1x bathroom vessel sink in white color (20281).