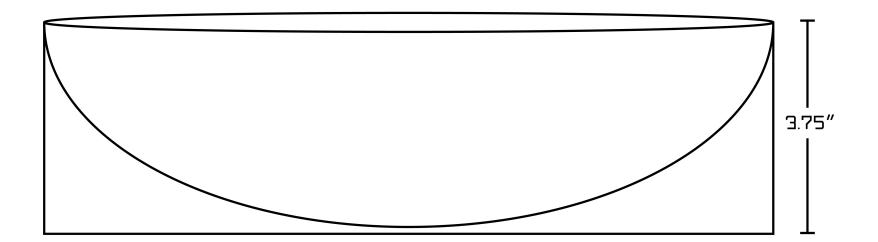

## Feature(s):

- This product is a bundle (set of multiple products).
- This bathroom vessel sink set features a rectangle shape with a modern style.
- This product is made for wall mount installation.
- DIY installation instructions are included in the box.
- This bathroom vessel sink set is designed for a 1 hole faucet and the faucet drilling location is on the center.
- Comes with an overflow for safety.
- This bathroom vessel sink set features 1 sink.
- This bathroom vessel sink set is made with ceramic.
- The primary color of this product is white and it comes with chrome hardware.
- Constructed with lead-free brass, ensuring strength and durability.
- Solid bulky brass feel (not cheap and light).
- Smooth non-porous surface; prevents from discoloration and fading.
- Double fired and glazed for durability and stain resistance.
- 1.75-in. standard USA-Canada drain opening.
- 13.75-in. Width (left to right).
- 14-in. Depth (back to front).
- 3.75-in. Height (top to bottom).
- All dimensions are nominal.
- This product can usually be shipped out in 1 day.
- Quality control approved in Canada.
- Each box on your order is physically opened-up and inspected to make sure only the highest quality product is shipped.
- We take and store photos of every single quality audit of every single order we ship.
- You can see them when you track your order on our website.
- THIS PRODUCT INCLUDE(S): 1x bathroom sink faucet in chrome color (1779), 1x bathroom sink drain in chrome color (1795), 1x bathroom vessel sink in white color (20281).