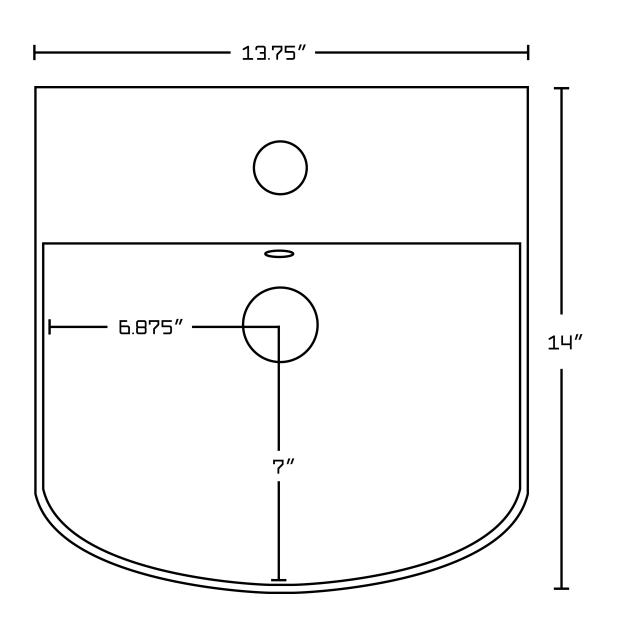

## Feature(s):

- This product is a bundle (set of multiple products).
- This bathroom vessel sink set features a rectangle shape with a modern style.
- This product is made for wall mount installation.
- DIY installation instructions are included in the box.
- This bathroom vessel sink set is designed for a 1 hole faucet and the faucet drilling location is on the center.
- Comes with an overflow for safety.
- This bathroom vessel sink set features 1 sink.
- This bathroom vessel sink set is made with ceramic.
- The primary color of this product is white and it comes with chrome hardware.
- Constructed with lead-free brass, ensuring strength and durability.
- Solid bulky brass feel (not cheap and light).
- Smooth non-porous surface; prevents from discoloration and fading.
- Double fired and glazed for durability and stain resistance.
- 1.75-in. standard USA-Canada drain opening.
- 13.75-in. Width (left to right).
- 14-in. Depth (back to front).
- 3.75-in. Height (top to bottom).
- All dimensions are nominal.
- This product can usually be shipped out in 1 day.
- Quality control approved in Canada.
- Each box on your order is physically opened-up and inspected to make sure only the highest quality product is shipped.
- We take and store photos of every single quality audit of every single order we ship.
- You can see them when you track your order on our website.
- THIS PRODUCT INCLUDE(S): 1x bathroom sink faucet in chrome color (1779), 1x bathroom sink drain in chrome color (1795), 1x bathroom vessel sink in white color (20281).

| Product ID:               | 20281                    |
|---------------------------|--------------------------|
| Product Type:             | Bathroom Vessel Sink Set |
| Shape:                    | Rectangle                |
| Install Type:             | Wall Mount               |
| Faucet Drilling:          | 1 Hole                   |
| Faucet Drilling Location: | Center                   |
| Overflow:                 | Yes                      |
| Num Of Sinks:             | 1                        |
| Includes Faucets:         | Yes                      |
| Includes Drains:          | Yes                      |
| Width Group:              | 10-in 19-in.             |
| Front Bowl Thickness:     | 4                        |
| Material:                 | Ceramic                  |
| Style:                    | Modern                   |
| Finish:                   | Enamel Glaze             |
| Hardware Color:           | Chrome                   |
| Color:                    | White                    |
| Recommended Ship Method:  | SP                       |