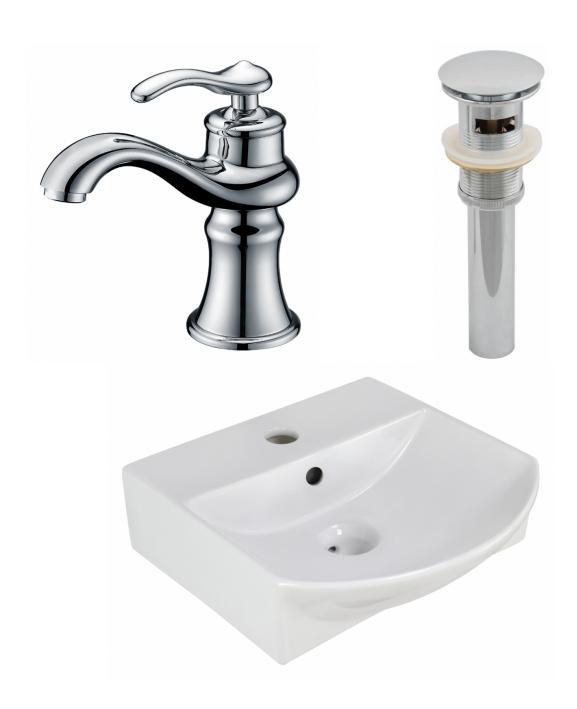

## Feature(s):

- This product is a bundle (set of multiple products).
- This bathroom vessel sink set features a rectangle shape with a modern style.
- This product is made for wall mount installation.
- DIY installation instructions are included in the box.
- This bathroom vessel sink set is designed for a 1 hole faucet and the faucet drilling location is on the center.
- Comes with an overflow for safety.
- This bathroom vessel sink set features 1 sink.
- This bathroom vessel sink set is made with ceramic.
- The primary color of this product is white and it comes with chrome hardware.
- Constructed with lead-free brass, ensuring strength and durability.
- Solid bulky brass feel (not cheap and light).
- Smooth non-porous surface; prevents from discoloration and fading.
- Double fired and glazed for durability and stain resistance.
- 1.75-in. standard USA-Canada drain opening.
- 13.75-in. Width (left to right).
- 14-in. Depth (back to front).
- 3.75-in. Height (top to bottom).
- All dimensions are nominal.
- This product can usually be shipped out in 1 day.
- Quality control approved in Canada.
- Each box on your order is physically opened-up and inspected to make sure only the highest quality product is shipped.
- We take and store photos of every single quality audit of every single order we ship.
- You can see them when you track your order on our website.
- THIS PRODUCT INCLUDE(S): 1x bathroom sink faucet in chrome color (1779), 1x bathroom sink drain in chrome color (1795), 1x bathroom vessel sink in white color (20281).

| Product ID:               | 20281                    |
|---------------------------|--------------------------|
| Product Type:             | Bathroom Vessel Sink Set |
| Shape:                    | Rectangle                |
| Install Type:             | Wall Mount               |
| Faucet Drilling:          | 1 Hole                   |
| Faucet Drilling Location: | Center                   |
| Overflow:                 | Yes                      |
| Num Of Sinks:             | 1                        |
| Includes Faucets:         | Yes                      |
| Includes Drains:          | Yes                      |
| Width Group:              | 10-in 19-in.             |
| Front Bowl Thickness:     | 4                        |
| Material:                 | Ceramic                  |
| Style:                    | Modern                   |
| Finish:                   | Enamel Glaze             |
| Hardware Color:           | Chrome                   |
| Color:                    | White                    |
| Recommended Ship Method:  | SP                       |