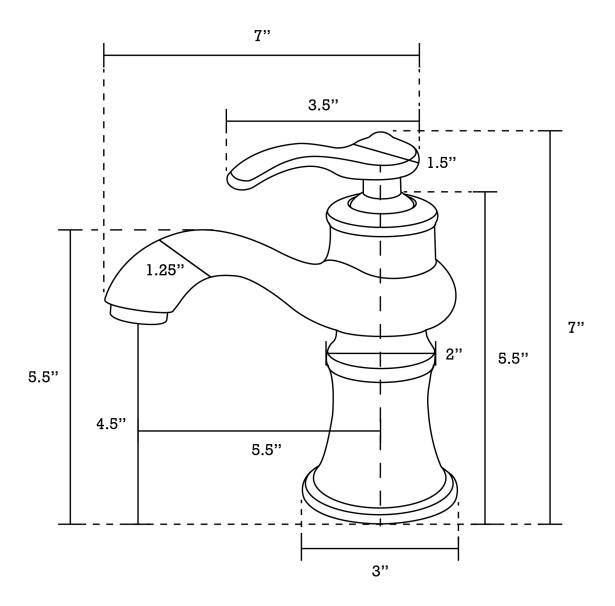

## Feature(s):

- This product is a bundle (set of multiple products).
- This bathroom vessel sink set features a rectangle shape with a modern style.
- This product is made for wall mount installation.
- DIY installation instructions are included in the box.
- This bathroom vessel sink set is designed for a 1 hole faucet and the faucet drilling location is on the center.
- Comes with an overflow for safety.
- This bathroom vessel sink set features 1 sink.
- This bathroom vessel sink set is made with ceramic.
- The primary color of this product is white and it comes with chrome hardware.
- Constructed with lead-free brass, ensuring strength and durability.
- Solid bulky brass feel (not cheap and light).
- Smooth non-porous surface; prevents from discoloration and fading.
- Double fired and glazed for durability and stain resistance.
- 1.75-in. standard USA-Canada drain opening.
- 13.75-in. Width (left to right).
- 14-in. Depth (back to front).
- 3.75-in. Height (top to bottom).
- All dimensions are nominal.
- This product can usually be shipped out in 1 day.
- Quality control approved in Canada.
- Each box on your order is physically opened-up and inspected to make sure only the highest quality product is shipped.
- We take and store photos of every single quality audit of every single order we ship.
- You can see them when you track your order on our website.
- THIS PRODUCT INCLUDE(S): 1x bathroom sink faucet in chrome color (1779), 1x bathroom sink drain in chrome color (1795), 1x bathroom vessel sink in white color (20281).