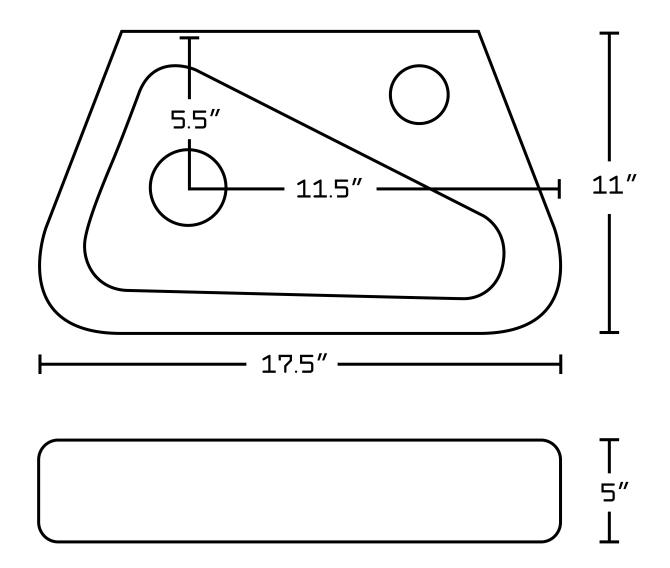

## Feature(s):

- This product is a bundle (set of multiple products).
- This bathroom vessel sink set features a unique shape with a transitional style.
- This product is made for wall mount installation.
- DIY installation instructions are included in the box.
- This bathroom vessel sink set is designed for a 1 hole faucet and the faucet drilling location is on the right.
- Comes with an overflow for safety.
- This bathroom vessel sink set features 1 sink.
- This bathroom vessel sink set is made with ceramic.
- The primary color of this product is white and it comes with chrome hardware.
- Smooth non-porous surface; prevents from discoloration and fading.
- Double fired and glazed for durability and stain resistance.
- 1.75-in. standard USA-Canada drain opening.
- Constructed with lead-free brass, ensuring strength and durability.
- Solid bulky brass feel (not cheap and light).
- 17.5-in. Width (left to right).
- 11-in. Depth (back to front).
- 5-in. Height (top to bottom).
- All dimensions are nominal.
- This product can usually be shipped out in 1 day.