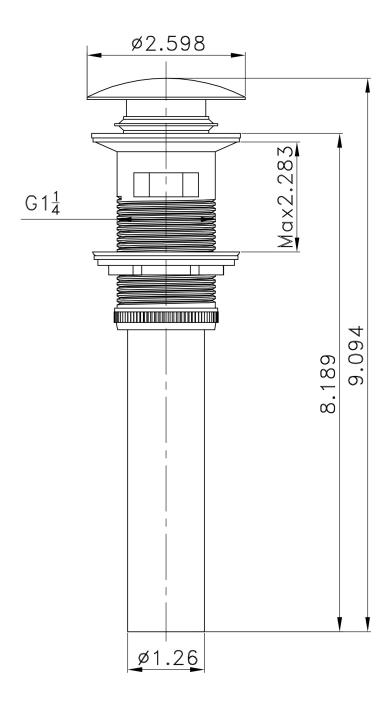

| Product ID:               | 1795                     |
|---------------------------|--------------------------|
| Product Type:             | Bathroom Vessel Sink Set |
| Shape:                    | Unique                   |
| Install Type:             | Wall Mount               |
| Faucet Drilling:          | 1 Hole                   |
| Faucet Drilling Location: | Right                    |
| Overflow:                 | Yes                      |
| Num Of Sinks:             | 1                        |
| Includes Faucets:         | Yes                      |
| Includes Drains:          | Yes                      |
| Width Group:              | 10-in 19-in.             |
| Front Bowl Thickness:     | 5                        |
| Material:                 | Ceramic                  |
| Style:                    | Transitional             |
| Finish:                   | Enamel Glaze             |
| Hardware Color:           | Chrome                   |
| Color:                    | White                    |
| Recommended Ship Method:  | SP                       |