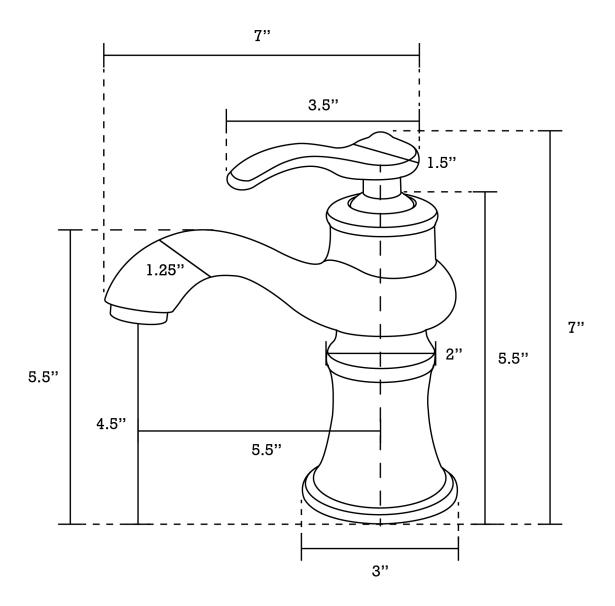

## Feature(s):

- This product is a bundle (set of multiple products).
- This bathroom vessel sink set features a unique shape with a transitional style.
- This product is made for wall mount installation.
- DIY installation instructions are included in the box.
- This bathroom vessel sink set is designed for a 1 hole faucet and the faucet drilling location is on the right.
- Comes with an overflow for safety.
- This bathroom vessel sink set features 1 sink.
- This bathroom vessel sink set is made with ceramic.
- The primary color of this product is white and it comes with chrome hardware.
- Smooth non-porous surface; prevents from discoloration and fading.
- Double fired and glazed for durability and stain resistance.
- 1.75-in. standard USA-Canada drain opening.
- Constructed with lead-free brass, ensuring strength and durability.
- Solid bulky brass feel (not cheap and light).
- 17.5-in. Width (left to right).
- 11-in. Depth (back to front).
- 5-in. Height (top to bottom).
- All dimensions are nominal.
- This product can usually be shipped out in 1 day.