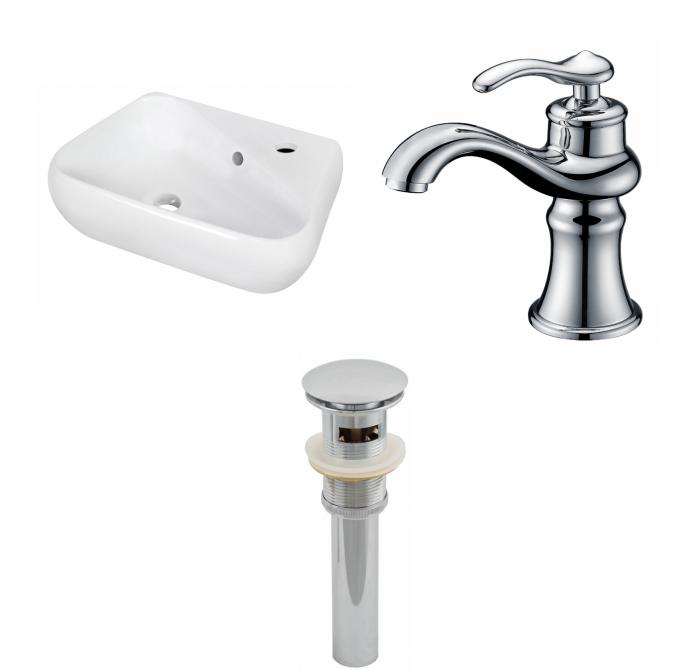

| QTY | Product ID | Series | Product Type         | Description                                                                | Color  | Stock* | Expected Stock* | Expected Stock ETA* |
|-----|------------|--------|----------------------|----------------------------------------------------------------------------|--------|--------|-----------------|---------------------|
|     | 1768       | N/A    | Bathroom Vessel Sink | 17.5-in. W Wall Mount White Bathroom Vessel Sink For 1 Hole Right Drilling | White  | 15     | 0               |                     |
| 1   | 1779       | Flora  | Bathroom Sink Faucet | 1 Hole CUPC Approved Lead Free Brass Faucet In Chrome Color                | Chrome | 23     | 0               |                     |
| 1   | 1795       | N/A    | Bathroom Sink Drain  | 2.60-in. W Stainless Steel Bathroom Sink Drain With Overflow In Chrome     | Chrome | 220    | 0               |                     |

  Outlier control approved in Consider.
- Quality control approved in Canada.
- Each box on your order is physically opened-up and inspected to make sure only the highest quality product is shipped.
- We take and store photos of every single quality audit of every single order we ship.
- You can see them when you track your order on our website.
- THIS PRODUCT INCLUDE(S): 1x bathroom vessel sink in white color (1768), 1x bathroom sink faucet in chrome color (1779), 1x bathroom sink drain in chrome color (1795).