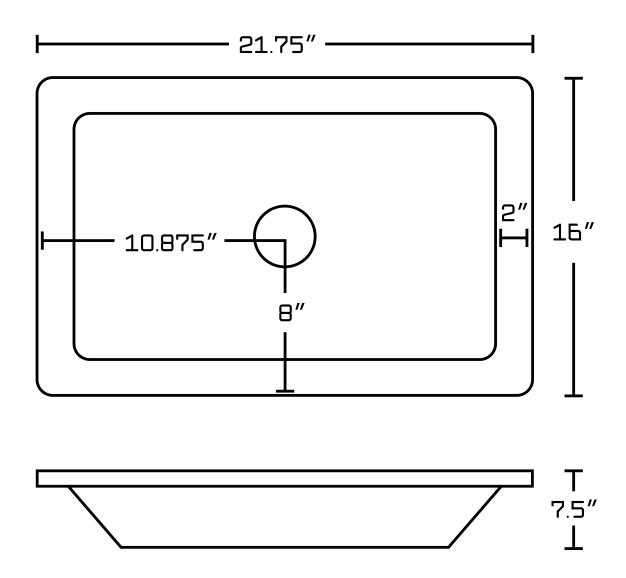

## Feature(s):

- This product is a bundle (set of multiple products).
- This bathroom vessel sink set features a rectangle shape with a modern style.
- This product is made for drop in installation.
- DIY installation instructions are included in the box.
- This bathroom vessel sink set is designed for a deck mount faucet and the faucet drilling location is on the deck mount.
- Comes with an overflow for safety.
- This bathroom vessel sink set features 1 sink.
- This bathroom vessel sink set is made with ceramic.
- The primary color of this product is white and it comes with chrome hardware.
- Constructed with lead-free brass, ensuring strength and durability.
- Solid bulky brass feel (not cheap and light).
- Smooth non-porous surface; prevents from discoloration and fading.
- Double fired and glazed for durability and stain resistance.
- 1.75-in. standard USA-Canada drain opening.
- 21.75-in. Width (left to right).
- 16-in. Depth (back to front).
- 7.5-in. Height (top to bottom).
- All dimensions are nominal.
- This product can usually be shipped out in 1 day.
  Out little control or proved in Consider.
- Quality control approved in Canada.
- Each box on your order is physically opened-up and inspected to make sure only the highest quality product is shipped.
- We take and store photos of every single quality audit of every single order we ship.
- You can see them when you track your order on our website.
- THIS PRODUCT INCLUDE(S): 1x bathroom sink faucet in chrome color (1791), 1x bathroom sink drain in chrome color (1795), 1x bathroom vessel sink in white color (18090).

| Product ID:               | 18090                    |
|---------------------------|--------------------------|
| Product Type:             | Bathroom Vessel Sink Set |
| Shape:                    | Rectangle                |
| Install Type:             | Drop In                  |
| Faucet Drilling:          | Deck Mount               |
| Faucet Drilling Location: | Deck Mount               |
| Overflow:                 | Yes                      |
| Num Of Sinks:             | 1                        |
| Includes Faucets:         | Yes                      |
| Includes Drains:          | Yes                      |
| Width Group:              | 20-in 29-in.             |
| Top Thickness:            | 0.75                     |
| Material:                 | Ceramic                  |
| Style:                    | Modern                   |
| Finish:                   | Enamel Glaze             |
| Hardware Color:           | Chrome                   |
| Color:                    | White                    |
| Recommended Ship Method:  | SP                       |