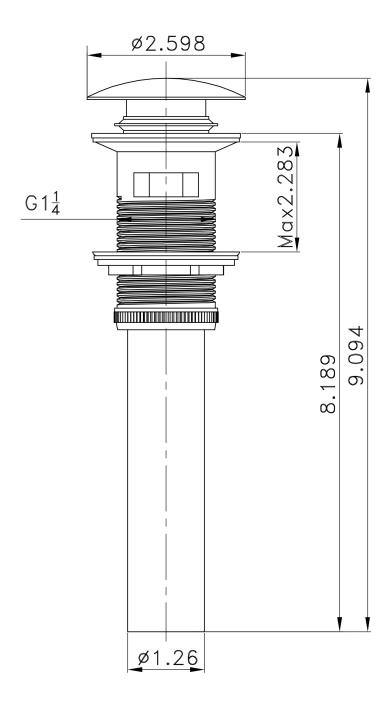

| QTY | Product ID | Series | Product Type         | Description                                                                       | Color  | Stock* | Expected Stock* | Expected Stock ETA* |
|-----|------------|--------|----------------------|-----------------------------------------------------------------------------------|--------|--------|-----------------|---------------------|
|     |            |        |                      | Deck Mount CUPC Approved Lead Free Brass Faucet In Chrome Color                   | Chrome |        | 0               |                     |
| 1   | 1795       | N/A    | Bathroom Sink Drain  | 2.60-in. W Stainless Steel Bathroom Sink Drain With Overflow In Chrome            | Chrome | 220    | 0               |                     |
| 1   | 18090      | N/A    | Bathroom Vessel Sink | 21.75-in. W Drop In White Bathroom Vessel Sink For Deck Mount Deck Mount Drilling | White  | -2     | 0               |                     |

## Feature(s):

- This product is a bundle (set of multiple products).
- This bathroom vessel sink set features a rectangle shape with a modern style.
- This product is made for drop in installation.
- DIY installation instructions are included in the box.
- This bathroom vessel sink set is designed for a deck mount faucet and the faucet drilling location is on the deck mount.
- Comes with an overflow for safety.
- This bathroom vessel sink set features 1 sink.
- This bathroom vessel sink set is made with ceramic.
- The primary color of this product is white and it comes with chrome hardware.
- Constructed with lead-free brass, ensuring strength and durability.
- Solid bulky brass feel (not cheap and light).
- Smooth non-porous surface; prevents from discoloration and fading.
- Double fired and glazed for durability and stain resistance.
- 1.75-in. standard USA-Canada drain opening.
- 21.75-in. Width (left to right).
- 16-in. Depth (back to front).
- 7.5-in. Height (top to bottom).
- All dimensions are nominal.
- This product can usually be shipped out in 1 day.
  Out little control or proved in Consider.
- Quality control approved in Canada.
- Each box on your order is physically opened-up and inspected to make sure only the highest quality product is shipped.
- We take and store photos of every single quality audit of every single order we ship.
- You can see them when you track your order on our website.
- THIS PRODUCT INCLUDE(S): 1x bathroom sink faucet in chrome color (1791), 1x bathroom sink drain in chrome color (1795), 1x bathroom vessel sink in white color (18090).