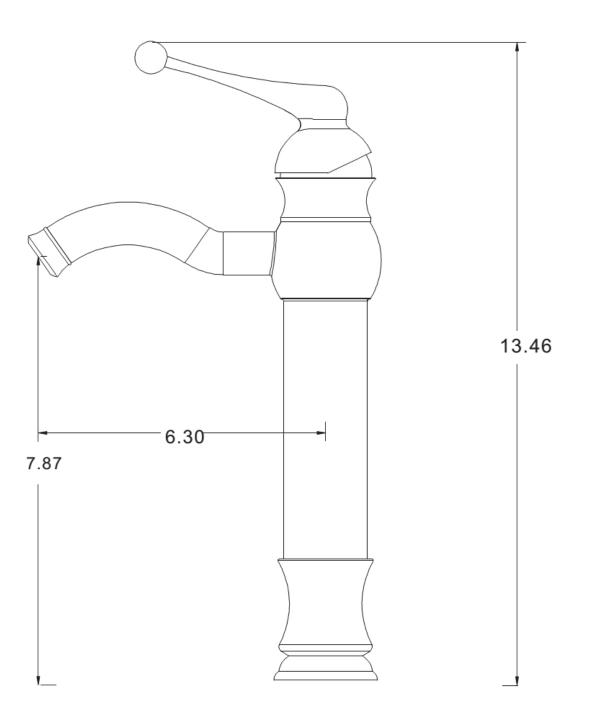

| QTY | Product ID | Series | Product Type         | Description                                                                       | Color  | Stock* | Expected Stock* | Expected Stock ETA* |
|-----|------------|--------|----------------------|-----------------------------------------------------------------------------------|--------|--------|-----------------|---------------------|
|     |            |        |                      | Deck Mount CUPC Approved Lead Free Brass Faucet In Chrome Color                   | Chrome |        | 0               |                     |
| 1   | 1795       | N/A    | Bathroom Sink Drain  | 2.60-in. W Stainless Steel Bathroom Sink Drain With Overflow In Chrome            | Chrome | 220    | 0               |                     |
| 1   | 18090      | N/A    | Bathroom Vessel Sink | 21.75-in. W Drop In White Bathroom Vessel Sink For Deck Mount Deck Mount Drilling | White  | -2     | 0               |                     |

## Feature(s):

- This product is a bundle (set of multiple products).
- This bathroom vessel sink set features a rectangle shape with a modern style.
- This product is made for drop in installation.
- DIY installation instructions are included in the box.
- This bathroom vessel sink set is designed for a deck mount faucet and the faucet drilling location is on the deck mount.
- Comes with an overflow for safety.
- This bathroom vessel sink set features 1 sink.
- This bathroom vessel sink set is made with ceramic.
- The primary color of this product is white and it comes with chrome hardware.
- Constructed with lead-free brass, ensuring strength and durability.
- Solid bulky brass feel (not cheap and light).
- Smooth non-porous surface; prevents from discoloration and fading.
- Double fired and glazed for durability and stain resistance.
- 1.75-in. standard USA-Canada drain opening.
- 21.75-in. Width (left to right).
- 16-in. Depth (back to front).
- 7.5-in. Height (top to bottom).
- All dimensions are nominal.
- This product can usually be shipped out in 1 day.
  Out little control or proved in Consider.
- Quality control approved in Canada.
- Each box on your order is physically opened-up and inspected to make sure only the highest quality product is shipped.
- We take and store photos of every single quality audit of every single order we ship.
- You can see them when you track your order on our website.
- THIS PRODUCT INCLUDE(S): 1x bathroom sink faucet in chrome color (1791), 1x bathroom sink drain in chrome color (1795), 1x bathroom vessel sink in white color (18090).