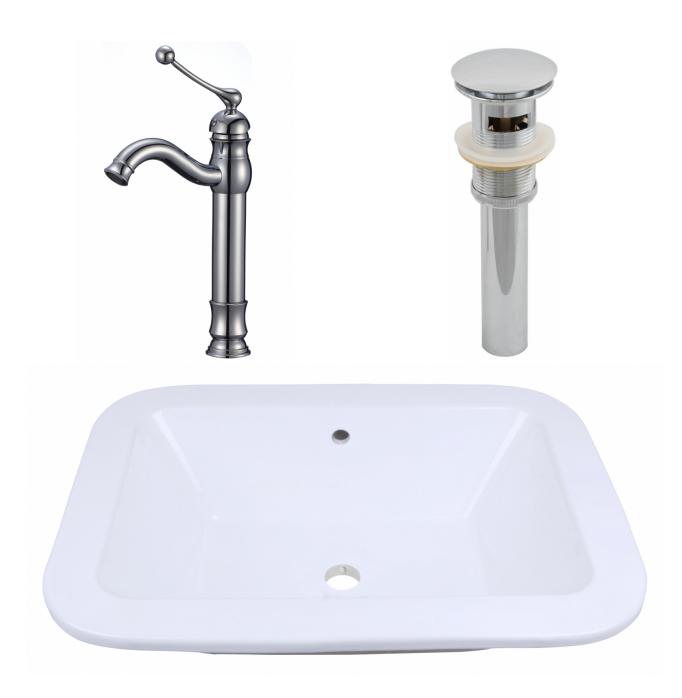

## Feature(s):

- This product is a bundle (set of multiple products).
- This bathroom vessel sink set features a rectangle shape with a modern style.
- This product is made for drop in installation.
- DIY installation instructions are included in the box.
- This bathroom vessel sink set is designed for a deck mount faucet and the faucet drilling location is on the deck mount.
- Comes with an overflow for safety.
- This bathroom vessel sink set features 1 sink.
- This bathroom vessel sink set is made with ceramic.
- The primary color of this product is white and it comes with chrome hardware.
- Constructed with lead-free brass, ensuring strength and durability.
- Solid bulky brass feel (not cheap and light).
- Smooth non-porous surface; prevents from discoloration and fading.
- Double fired and glazed for durability and stain resistance.
- 1.75-in. standard USA-Canada drain opening.
- 21.75-in. Width (left to right).
- 16-in. Depth (back to front).
- 7.5-in. Height (top to bottom).
- All dimensions are nominal.
- This product can usually be shipped out in 1 day.
  Out little control or proved in Consider.
- Quality control approved in Canada.
- Each box on your order is physically opened-up and inspected to make sure only the highest quality product is shipped.
- We take and store photos of every single quality audit of every single order we ship.
- You can see them when you track your order on our website.
- THIS PRODUCT INCLUDE(S): 1x bathroom sink faucet in chrome color (1791), 1x bathroom sink drain in chrome color (1795), 1x bathroom vessel sink in white color (18090).

| QTY | Product ID | Series | Product Type         | Description                                                                       | Color  | Stock* | Expected Stock* | Expected Stock ETA* |
|-----|------------|--------|----------------------|-----------------------------------------------------------------------------------|--------|--------|-----------------|---------------------|
|     |            |        |                      | Deck Mount CUPC Approved Lead Free Brass Faucet In Chrome Color                   | Chrome |        | 0               |                     |
| 1   | 1795       | N/A    | Bathroom Sink Drain  | 2.60-in. W Stainless Steel Bathroom Sink Drain With Overflow In Chrome            | Chrome | 220    | 0               |                     |
| 1   | 18090      | N/A    | Bathroom Vessel Sink | 21.75-in. W Drop In White Bathroom Vessel Sink For Deck Mount Deck Mount Drilling | White  | -2     | 0               |                     |