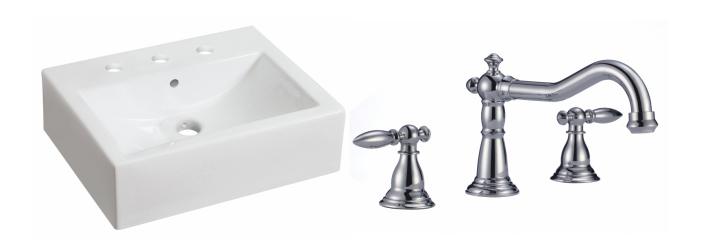

<sup>\*</sup>Estimated as of 21 Jan 2022 1:24 PM.

Quality control approved in Canada. Each box on your order is physically opened-up and inspected to make sure only the highest quality product is shipped. We take and store photos of every single quality audit of every single order we ship. You can see them when you track your order on our website. This product is a group of multiple products. It features a rectangle shape. This bathroom vessel sink set is designed to be installed as a above counter bathroom vessel sink set. It is constructed with ceramic. This bathroom vessel sink set comes with a enamel glaze finish in White color. It is designed for a 3h8-in. faucet.

## Feature(s):

- This product is a bundle (set of multiple products).
- This bathroom vessel sink set features a rectangle shape with a transitional style.
- This product is made for above counter installation.
- DIY installation instructions are included in the box.
- This bathroom vessel sink set is designed for a 3h8-in. faucet and the faucet drilling location is on the center.
- Comes with an overflow for safety.
- This bathroom vessel sink set features 1 sink.
- This bathroom vessel sink set is made with ceramic.
- The primary color of this product is white and it comes with chrome hardware.
- Smooth non-porous surface; prevents from discoloration and fading.
- Double fired and glazed for durability and stain resistance.
- 1.75-in. standard USA-Canada drain opening.
- Constructed with lead-free brass, ensuring strength and durability.
- Solid bulky brass feel (not cheap and light).
- 20.25-in. Width (left to right).
- 16.25-in. Depth (back to front).
- 6-in. Height (top to bottom).
- All dimensions are nominal.
- This product can usually be shipped out in 1 day.
- Quality control approved in Canada.
- Each box on your order is physically opened-up and inspected to make sure only the highest quality product is shipped.
- We take and store photos of every single quality audit of every single order we ship.
- You can see them when you track your order on our website.
- THIS PRODUCT INCLUDE(S): 1x bathroom vessel sink in white color (594), 1x bathroom sink faucet in chrome color (1792), 1x bathroom sink drain in chrome color (1795).

| Product ID:               | 1795                     |
|---------------------------|--------------------------|
| Product Type:             | Bathroom Vessel Sink Set |
| Shape:                    | Rectangle                |
| Install Type:             | Above Counter            |
| Faucet Drilling:          | 3H8-in.                  |
| Faucet Drilling Location: | Center                   |
| Overflow:                 | Yes                      |
| Num Of Sinks:             | 1                        |
| Includes Faucets:         | Yes                      |
| Includes Drains:          | Yes                      |
| Width Group:              | 20-in 29-in.             |
| Front Bowl Thickness:     | 6                        |
| Material:                 | Ceramic                  |
| Style:                    | Transitional             |
| Finish:                   | Enamel Glaze             |
| Hardware Color:           | Chrome                   |
| Color:                    | White                    |
| Recommended Ship Method:  | SP                       |