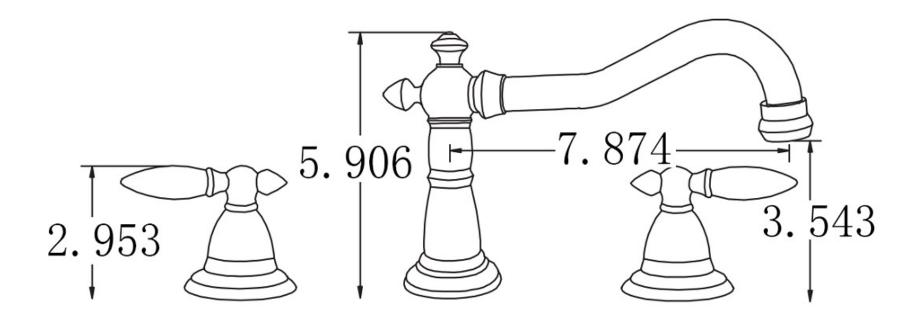

## Feature(s):

- This product is a bundle (set of multiple products).
- This bathroom vessel sink set features a rectangle shape with a transitional style.
- This product is made for above counter installation.
- DIY installation instructions are included in the box.
- This bathroom vessel sink set is designed for a 3h8-in. faucet and the faucet drilling location is on the center.
- Comes with an overflow for safety.
- This bathroom vessel sink set features 1 sink.
- This bathroom vessel sink set is made with ceramic.
- The primary color of this product is white and it comes with chrome hardware.
- Smooth non-porous surface; prevents from discoloration and fading.
- Double fired and glazed for durability and stain resistance.
- 1.75-in. standard USA-Canada drain opening.
- Constructed with lead-free brass, ensuring strength and durability.
- Solid bulky brass feel (not cheap and light).
- 20.25-in. Width (left to right).
- 16.25-in. Depth (back to front).
- 6-in. Height (top to bottom).
- All dimensions are nominal.
- This product can usually be shipped out in 1 day.
- Quality control approved in Canada.
- Each box on your order is physically opened-up and inspected to make sure only the highest quality product is shipped.
- We take and store photos of every single quality audit of every single order we ship.
- You can see them when you track your order on our website.
- THIS PRODUCT INCLUDE(S): 1x bathroom vessel sink in white color (594), 1x bathroom sink faucet in chrome color (1792), 1x bathroom sink drain in chrome color (1795).