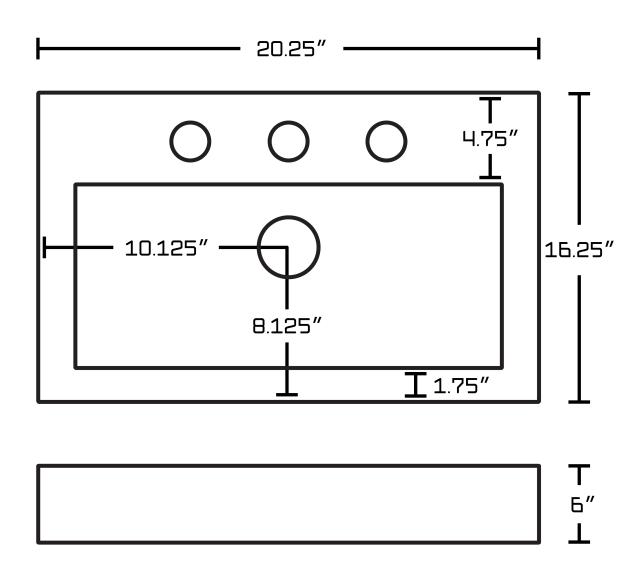

## Feature(s):

- This product is a bundle (set of multiple products).
- This bathroom vessel sink set features a rectangle shape with a transitional style.
- This product is made for above counter installation.
- DIY installation instructions are included in the box.
- This bathroom vessel sink set is designed for a 3h8-in. faucet and the faucet drilling location is on the center.
- Comes with an overflow for safety.
- This bathroom vessel sink set features 1 sink.
- This bathroom vessel sink set is made with ceramic.
- The primary color of this product is white and it comes with chrome hardware.
- Smooth non-porous surface; prevents from discoloration and fading.
- Double fired and glazed for durability and stain resistance.
- 1.75-in. standard USA-Canada drain opening.
- Constructed with lead-free brass, ensuring strength and durability.
- Solid bulky brass feel (not cheap and light).
- 20.25-in. Width (left to right).
- 16.25-in. Depth (back to front).
- 6-in. Height (top to bottom).
- All dimensions are nominal.
- This product can usually be shipped out in 1 day.
- Quality control approved in Canada.
- Each box on your order is physically opened-up and inspected to make sure only the highest quality product is shipped.
- We take and store photos of every single quality audit of every single order we ship.
- You can see them when you track your order on our website.
- THIS PRODUCT INCLUDE(S): 1x bathroom vessel sink in white color (594), 1x bathroom sink faucet in chrome color (1792), 1x bathroom sink drain in chrome color (1795).

| Product ID:               | 1795                     |
|---------------------------|--------------------------|
| Product Type:             | Bathroom Vessel Sink Set |
| Shape:                    | Rectangle                |
| Install Type:             | Above Counter            |
| Faucet Drilling:          | 3H8-in.                  |
| Faucet Drilling Location: | Center                   |
| Overflow:                 | Yes                      |
| Num Of Sinks:             | 1                        |
| Includes Faucets:         | Yes                      |
| Includes Drains:          | Yes                      |
| Width Group:              | 20-in 29-in.             |
| Front Bowl Thickness:     | 6                        |
| Material:                 | Ceramic                  |
| Style:                    | Transitional             |
| Finish:                   | Enamel Glaze             |
| Hardware Color:           | Chrome                   |
| Color:                    | White                    |
| Recommended Ship Method:  | SP                       |