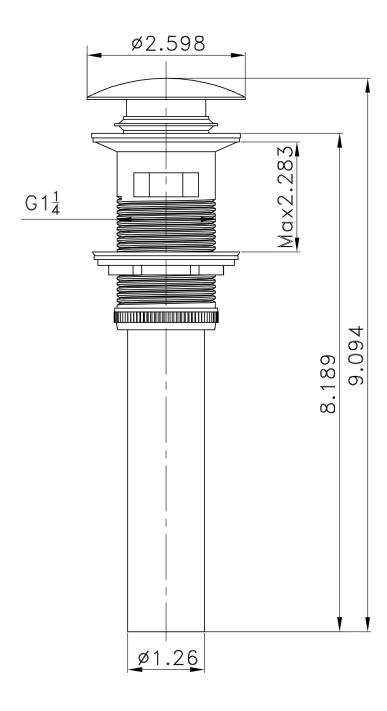

| Product ID:               | 1795                     |
|---------------------------|--------------------------|
| Product Type:             | Bathroom Vessel Sink Set |
| Shape:                    | Rectangle                |
| Install Type:             | Above Counter            |
| Faucet Drilling:          | 3H8-in.                  |
| Faucet Drilling Location: | Center                   |
| Overflow:                 | Yes                      |
| Num Of Sinks:             | 1                        |
| Includes Faucets:         | Yes                      |
| Includes Drains:          | Yes                      |
| Width Group:              | 20-in 29-in.             |
| Front Bowl Thickness:     | 6                        |
| Material:                 | Ceramic                  |
| Style:                    | Transitional             |
| Finish:                   | Enamel Glaze             |
| Hardware Color:           | Chrome                   |
| Color:                    | White                    |
| Recommended Ship Method:  | SP                       |