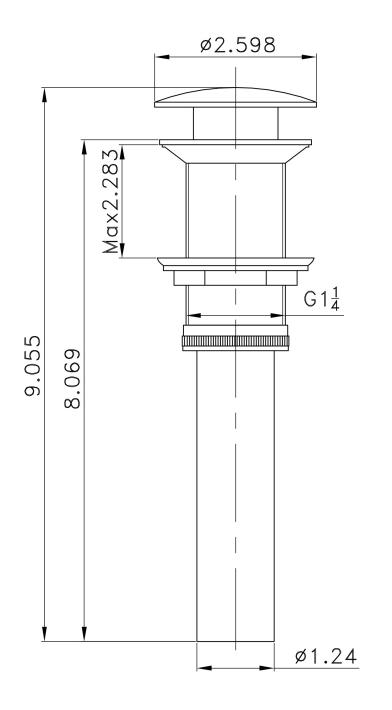

## Feature(s):

- This product is a bundle (set of multiple products).
- This bathroom vessel sink set features a rectangle shape with a modern style.
- This product is made for wall mount installation.
- DIY installation instructions are included in the box.
- This bathroom vessel sink set is designed for a 1 hole faucet and the faucet drilling location is on the center.
- This bathroom vessel sink set features 1 sink.
- This bathroom vessel sink set is made with ceramic.
- The primary color of this product is white and it comes with chrome hardware.
- Smooth non-porous surface; prevents from discoloration and fading.
- Double fired and glazed for durability and stain resistance.
- 1.75-in. standard USA-Canada drain opening.
- Constructed with lead-free brass, ensuring strength and durability.
- Solid bulky brass feel (not cheap and light).
- 21.5-in. Width (left to right).
- 15.75-in. Depth (back to front).
- 5-in. Height (top to bottom).
- All dimensions are nominal.
- This product can usually be shipped out in 1 day.
- Quality control approved in Canada.
- Each box on your order is physically opened-up and inspected to make sure only the highest quality product is shipped.
- We take and store photos of every single quality audit of every single order we ship.
- You can see them when you track your order on our website.
- THIS PRODUCT INCLUDE(S): 1x bathroom vessel sink in white color (1733), 1x bathroom sink faucet in chrome color (1784), 1x bathroom sink drain in chrome color (1796).