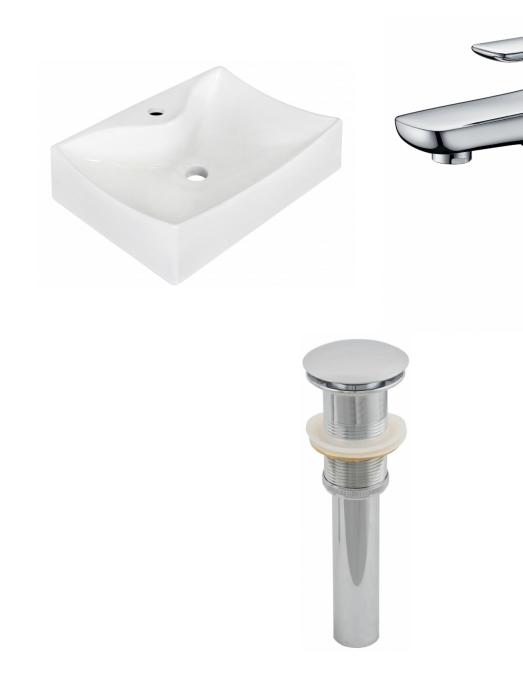

\*Estimated as of 21 Jan 2022 1:28 PM.

Quality control approved in Canada. Each box on your order is physically opened-up and inspected to make sure only the highest quality product is shipped. We take and store photos of every single quality audit of every single order we ship. You can see them when you track your order on our website. This product is a group of multiple products. It features a rectangle shape. This bathroom vessel sink set is designed to be installed as a wall mount bathroom vessel sink set. It is constructed with ceramic. This bathroom vessel sink set comes with a enamel glaze finish in White color. It is designed for a 1 hole faucet.

## Feature(s):

- This product is a bundle (set of multiple products).
- This bathroom vessel sink set features a rectangle shape with a modern style.
- This product is made for wall mount installation.
- DIY installation instructions are included in the box.
- This bathroom vessel sink set is designed for a 1 hole faucet and the faucet drilling location is on the center.
- This bathroom vessel sink set features 1 sink.
- This bathroom vessel sink set is made with ceramic.
- The primary color of this product is white and it comes with chrome hardware.
- Smooth non-porous surface; prevents from discoloration and fading.
- Double fired and glazed for durability and stain resistance.
- 1.75-in. standard USA-Canada drain opening.
- Constructed with lead-free brass, ensuring strength and durability.
- Solid bulky brass feel (not cheap and light).
- 21.5-in. Width (left to right).
- 15.75-in. Depth (back to front).
- 5-in. Height (top to bottom).
- All dimensions are nominal.
- This product can usually be shipped out in 1 day.
- Quality control approved in Canada.
- Each box on your order is physically opened-up and inspected to make sure only the highest quality product is shipped.
- We take and store photos of every single quality audit of every single order we ship.
- You can see them when you track your order on our website.
- THIS PRODUCT INCLUDE(S): 1x bathroom vessel sink in white color (1733), 1x bathroom sink faucet in chrome color (1784), 1x bathroom sink drain in chrome color (1796).