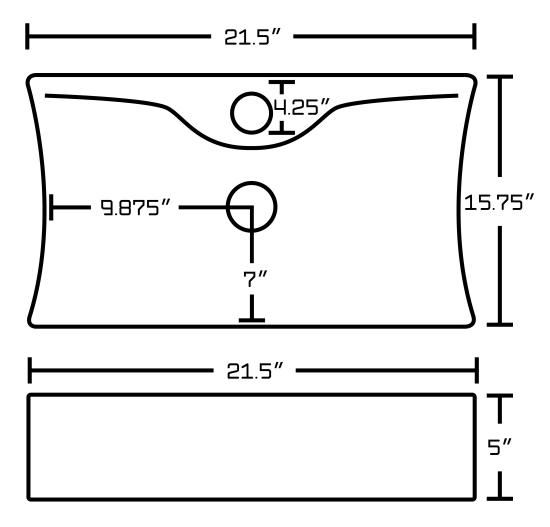

## Feature(s):

- This product is a bundle (set of multiple products).
- This bathroom vessel sink set features a rectangle shape with a modern style.
- This product is made for wall mount installation.
- DIY installation instructions are included in the box.
- This bathroom vessel sink set is designed for a 1 hole faucet and the faucet drilling location is on the center.
- This bathroom vessel sink set features 1 sink.
- This bathroom vessel sink set is made with ceramic.
- The primary color of this product is white and it comes with chrome hardware.
- Smooth non-porous surface; prevents from discoloration and fading.
- Double fired and glazed for durability and stain resistance.
- 1.75-in. standard USA-Canada drain opening.
- Constructed with lead-free brass, ensuring strength and durability.
- Solid bulky brass feel (not cheap and light).
- 21.5-in. Width (left to right).
- 15.75-in. Depth (back to front).
- 5-in. Height (top to bottom).
- All dimensions are nominal.
- This product can usually be shipped out in 1 day.
- Quality control approved in Canada.
- Each box on your order is physically opened-up and inspected to make sure only the highest quality product is shipped.
- We take and store photos of every single quality audit of every single order we ship.
- You can see them when you track your order on our website.
- THIS PRODUCT INCLUDE(S): 1x bathroom vessel sink in white color (1733), 1x bathroom sink faucet in chrome color (1784), 1x bathroom sink drain in chrome color (1796).