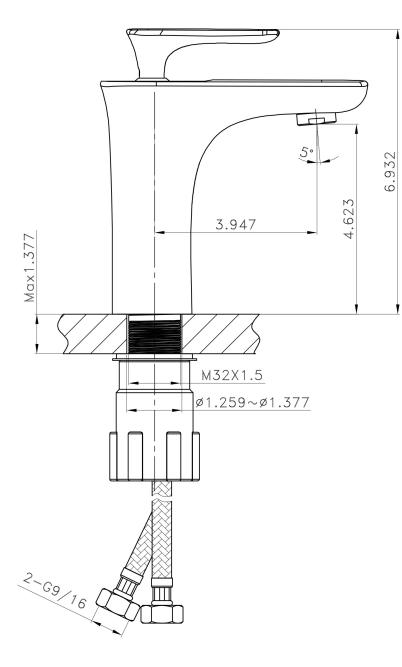

## Feature(s):

- This product is a bundle (set of multiple products).
- This bathroom vessel sink set features a rectangle shape with a modern style.
- This product is made for wall mount installation.
- DIY installation instructions are included in the box.
- This bathroom vessel sink set is designed for a 1 hole faucet and the faucet drilling location is on the center.
- This bathroom vessel sink set features 1 sink.
- This bathroom vessel sink set is made with ceramic.
- The primary color of this product is white and it comes with chrome hardware.
- Smooth non-porous surface; prevents from discoloration and fading.
- Double fired and glazed for durability and stain resistance.
- 1.75-in. standard USA-Canada drain opening.
- Constructed with lead-free brass, ensuring strength and durability.
- Solid bulky brass feel (not cheap and light).
- 21.5-in. Width (left to right).
- 15.75-in. Depth (back to front).
- 5-in. Height (top to bottom).
- All dimensions are nominal.
- This product can usually be shipped out in 1 day.
- Quality control approved in Canada.
- Each box on your order is physically opened-up and inspected to make sure only the highest quality product is shipped.
- We take and store photos of every single quality audit of every single order we ship.
- You can see them when you track your order on our website.
- THIS PRODUCT INCLUDE(S): 1x bathroom vessel sink in white color (1733), 1x bathroom sink faucet in chrome color (1784), 1x bathroom sink drain in chrome color (1796).