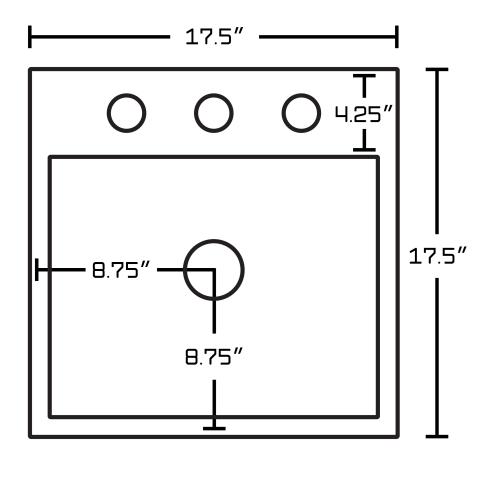

## Feature(s):

- This product is a bundle (set of multiple products).
- This bathroom vessel sink set features a square shape with a modern style.
- This product is made for above counter installation.
- DIY installation instructions are included in the box.
- This bathroom vessel sink set is designed for a 3h8-in. faucet and the faucet drilling location is on the center.
- This bathroom vessel sink set features 1 sink.
- This bathroom vessel sink set is made with ceramic.
- The primary color of this product is white and it comes with chrome hardware.
- Smooth non-porous surface; prevents from discoloration and fading.
- Double fired and glazed for durability and stain resistance.
- 1.75-in. standard USA-Canada drain opening.
- Constructed with lead-free brass, ensuring strength and durability.
- Solid bulky brass feel (not cheap and light).
- 17.5-in. Width (left to right).
- 17.5-in. Depth (back to front).
- 3.75-in. Height (top to bottom).
- All dimensions are nominal.
- This product can usually be shipped out in 1 day.
- Quality control approved in Canada.
- Each box on your order is physically opened-up and inspected to make sure only the highest quality product is shipped.
- We take and store photos of every single quality audit of every single order we ship.
- You can see them when you track your order on our website.
- THIS PRODUCT INCLUDE(S): 1x bathroom vessel sink in white color (597), 1x bathroom sink faucet in chrome color (1792), 1x bathroom sink drain in chrome color (1796).

| Product ID:               | 1796                     |
|---------------------------|--------------------------|
| Product Type:             | Bathroom Vessel Sink Set |
| Shape:                    | Square                   |
| Install Type:             | Above Counter            |
| Faucet Drilling:          | 3H8-in.                  |
| Faucet Drilling Location: | Center                   |
| Overflow:                 | No                       |
| Num Of Sinks:             | 1                        |
| Includes Faucets:         | Yes                      |
| Includes Drains:          | Yes                      |
| Width Group:              | 10-in 19-in.             |
| Front Bowl Thickness:     | 4                        |
| Material:                 | Ceramic                  |
| Style:                    | Modern                   |
| Finish:                   | Enamel Glaze             |
| Hardware Color:           | Chrome                   |
| Color:                    | White                    |
| Recommended Ship Method:  | SP                       |