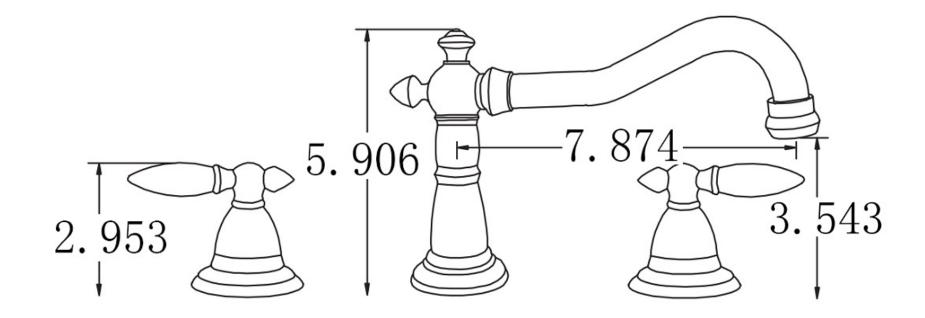

|   | QTY | Product ID | Series | Product Type         | Description                                                                     | Color  | Stock* | Expected Stock* | Expected Stock ETA* |
|---|-----|------------|--------|----------------------|---------------------------------------------------------------------------------|--------|--------|-----------------|---------------------|
|   | 1   | 597        | N/A    | Bathroom Vessel Sink | 17.5-in. W Above Counter White Bathroom Vessel Sink For 3H8-in. Center Drilling | White  | 11     | 0               |                     |
| T | 1   | 1792       | Cheer  | Bathroom Sink Faucet | 3H8-in. CUPC Approved Lead Free Brass Faucet In Chrome Color                    | Chrome | 78     | 0               |                     |
|   | 1   | 1796       | N/A    | Bathroom Sink Drain  | 2.6-in. W Stainless Steel Bathroom Sink Drain In Chrome                         | Chrome | 148    | 0               |                     |

## Feature(s):

- This product is a bundle (set of multiple products).
- This bathroom vessel sink set features a square shape with a modern style.
- This product is made for above counter installation.
- DIY installation instructions are included in the box.
- This bathroom vessel sink set is designed for a 3h8-in. faucet and the faucet drilling location is on the center.
- This bathroom vessel sink set features 1 sink.
- This bathroom vessel sink set is made with ceramic.
- The primary color of this product is white and it comes with chrome hardware.
- Smooth non-porous surface; prevents from discoloration and fading.
- Double fired and glazed for durability and stain resistance.
- 1.75-in. standard USA-Canada drain opening.
- Constructed with lead-free brass, ensuring strength and durability.
- Solid bulky brass feel (not cheap and light).
- 17.5-in. Width (left to right).
- 17.5-in. Depth (back to front).
- 3.75-in. Height (top to bottom).
- All dimensions are nominal.
- This product can usually be shipped out in 1 day.
- Quality control approved in Canada.
- Each box on your order is physically opened-up and inspected to make sure only the highest quality product is shipped.
- We take and store photos of every single quality audit of every single order we ship.
- You can see them when you track your order on our website.
- THIS PRODUCT INCLUDE(S): 1x bathroom vessel sink in white color (597), 1x bathroom sink faucet in chrome color (1792), 1x bathroom sink drain in chrome color (1796).