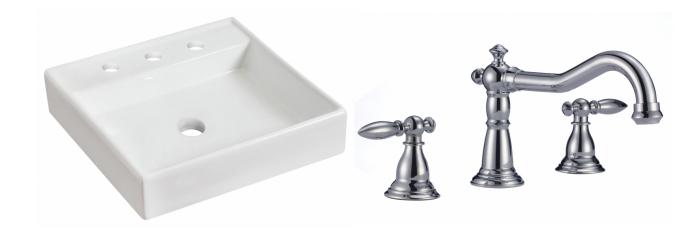

\*Estimated as of 21 Jan 2022 1:24 PM.

Quality control approved in Canada. Each box on your order is physically opened-up and inspected to make sure only the highest quality product is shipped. We take and store photos of every single quality audit of every single order we ship. You can see them when you track your order on our website. This product is a group of multiple products. It features a square shape. This bathroom vessel sink set is designed to be installed as a above counter bathroom vessel sink set. It is constructed with ceramic. This bathroom vessel sink set comes with a enamel glaze finish in White color. It is designed for a 3h8-in. faucet.

## Feature(s):

- This product is a bundle (set of multiple products).
- This bathroom vessel sink set features a square shape with a modern style.
- This product is made for above counter installation.
- DIY installation instructions are included in the box.
- This bathroom vessel sink set is designed for a 3h8-in. faucet and the faucet drilling location is on the center.
- This bathroom vessel sink set features 1 sink.
- This bathroom vessel sink set is made with ceramic.
- The primary color of this product is white and it comes with chrome hardware.
- Smooth non-porous surface; prevents from discoloration and fading.
- Double fired and glazed for durability and stain resistance.
- 1.75-in. standard USA-Canada drain opening.
- Constructed with lead-free brass, ensuring strength and durability.
- Solid bulky brass feel (not cheap and light).
- 17.5-in. Width (left to right).
- 17.5-in. Depth (back to front).
- 3.75-in. Height (top to bottom).
- All dimensions are nominal.
- This product can usually be shipped out in 1 day.
- Quality control approved in Canada.
- Each box on your order is physically opened-up and inspected to make sure only the highest quality product is shipped.
- We take and store photos of every single quality audit of every single order we ship.
- You can see them when you track your order on our website.
- THIS PRODUCT INCLUDE(S): 1x bathroom vessel sink in white color (597), 1x bathroom sink faucet in chrome color (1792), 1x bathroom sink drain in chrome color (1796).

|   | QTY | Product ID | Series | Product Type         | Description                                                                     | Color  | Stock* | Expected Stock* | Expected Stock ETA* |
|---|-----|------------|--------|----------------------|---------------------------------------------------------------------------------|--------|--------|-----------------|---------------------|
|   | 1   | 597        | N/A    | Bathroom Vessel Sink | 17.5-in. W Above Counter White Bathroom Vessel Sink For 3H8-in. Center Drilling | White  | 11     | 0               |                     |
| T | 1   | 1792       | Cheer  | Bathroom Sink Faucet | 3H8-in. CUPC Approved Lead Free Brass Faucet In Chrome Color                    | Chrome | 78     | 0               |                     |
|   | 1   | 1796       | N/A    | Bathroom Sink Drain  | 2.6-in. W Stainless Steel Bathroom Sink Drain In Chrome                         | Chrome | 148    | 0               |                     |