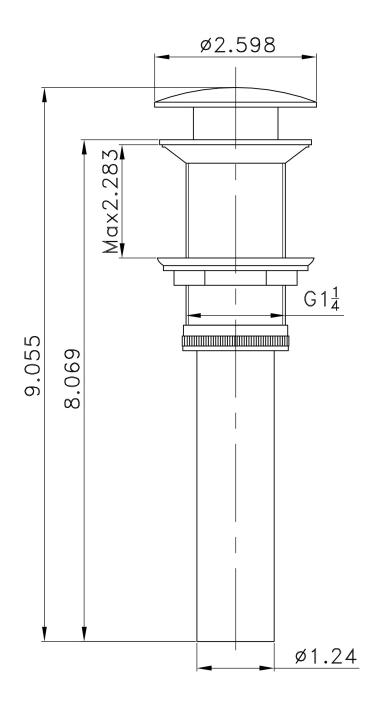

|   | QTY | Product ID | Series | Product Type         | Description                                                                     | Color  | Stock* | Expected Stock* | Expected Stock ETA* |
|---|-----|------------|--------|----------------------|---------------------------------------------------------------------------------|--------|--------|-----------------|---------------------|
|   | 1   | 597        | N/A    | Bathroom Vessel Sink | 17.5-in. W Above Counter White Bathroom Vessel Sink For 3H8-in. Center Drilling | White  | 11     | 0               |                     |
| T | 1   | 1792       | Cheer  | Bathroom Sink Faucet | 3H8-in. CUPC Approved Lead Free Brass Faucet In Chrome Color                    | Chrome | 78     | 0               |                     |
|   | 1   | 1796       | N/A    | Bathroom Sink Drain  | 2.6-in. W Stainless Steel Bathroom Sink Drain In Chrome                         | Chrome | 148    | 0               |                     |

## Feature(s):

- This product is a bundle (set of multiple products).
- This bathroom vessel sink set features a square shape with a modern style.
- This product is made for above counter installation.
- DIY installation instructions are included in the box.
- This bathroom vessel sink set is designed for a 3h8-in. faucet and the faucet drilling location is on the center.
- This bathroom vessel sink set features 1 sink.
- This bathroom vessel sink set is made with ceramic.
- The primary color of this product is white and it comes with chrome hardware.
- Smooth non-porous surface; prevents from discoloration and fading.
- Double fired and glazed for durability and stain resistance.
- 1.75-in. standard USA-Canada drain opening.
- Constructed with lead-free brass, ensuring strength and durability.
- Solid bulky brass feel (not cheap and light).
- 17.5-in. Width (left to right).
- 17.5-in. Depth (back to front).
- 3.75-in. Height (top to bottom).
- All dimensions are nominal.
- This product can usually be shipped out in 1 day.
- Quality control approved in Canada.
- Each box on your order is physically opened-up and inspected to make sure only the highest quality product is shipped.
- We take and store photos of every single quality audit of every single order we ship.
- You can see them when you track your order on our website.
- THIS PRODUCT INCLUDE(S): 1x bathroom vessel sink in white color (597), 1x bathroom sink faucet in chrome color (1792), 1x bathroom sink drain in chrome color (1796).