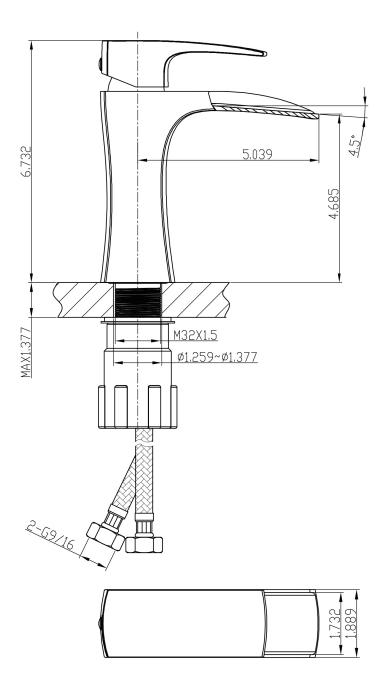

## Feature(s):

- This product is a bundle (set of multiple products).
- This bathroom vessel sink set features a rectangle shape with a transitional style.
- This product is made for wall mount installation.
- DIY installation instructions are included in the box.
- This bathroom vessel sink set is designed for a 1 hole faucet and the faucet drilling location is on the left.
- This bathroom vessel sink set features 1 sink.
- This bathroom vessel sink set is made with ceramic.
- The primary color of this product is white and it comes with chrome hardware.
- Smooth non-porous surface; prevents from discoloration and fading.
- Double fired and glazed for durability and stain resistance.
- 1.75-in. standard USA-Canada drain opening.
- Constructed with lead-free brass, ensuring strength and durability.
- Solid bulky brass feel (not cheap and light).
- 17.75-in. Width (left to right).
- 8.75-in. Depth (back to front).
- 4.5-in. Height (top to bottom).
- All dimensions are nominal.
- This product can usually be shipped out in 1 day.
- Quality control approved in Canada.
- Each box on your order is physically opened-up and inspected to make sure only the highest quality product is shipped.
- We take and store photos of every single quality audit of every single order we ship.
- You can see them when you track your order on our website.
- THIS PRODUCT INCLUDE(S): 1x bathroom vessel sink in white color (1770), 1x bathroom sink faucet in chrome color (1786), 1x bathroom sink drain in chrome color (1796).