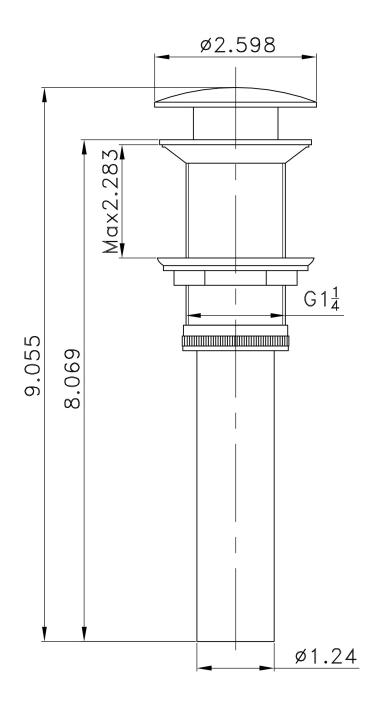

## Feature(s):

- This product is a bundle (set of multiple products).
- This bathroom vessel sink set features a rectangle shape with a transitional style.
- This product is made for wall mount installation.
- DIY installation instructions are included in the box.
- This bathroom vessel sink set is designed for a 1 hole faucet and the faucet drilling location is on the left.
- This bathroom vessel sink set features 1 sink.
- This bathroom vessel sink set is made with ceramic.
- The primary color of this product is white and it comes with chrome hardware.
- Smooth non-porous surface; prevents from discoloration and fading.
- Double fired and glazed for durability and stain resistance.
- 1.75-in. standard USA-Canada drain opening.
- Constructed with lead-free brass, ensuring strength and durability.
- Solid bulky brass feel (not cheap and light).
- 17.75-in. Width (left to right).
- 8.75-in. Depth (back to front).
- 4.5-in. Height (top to bottom).
- All dimensions are nominal.
- This product can usually be shipped out in 1 day.
- Quality control approved in Canada.
- Each box on your order is physically opened-up and inspected to make sure only the highest quality product is shipped.
- We take and store photos of every single quality audit of every single order we ship.
- You can see them when you track your order on our website.
- THIS PRODUCT INCLUDE(S): 1x bathroom vessel sink in white color (1770), 1x bathroom sink faucet in chrome color (1786), 1x bathroom sink drain in chrome color (1796).