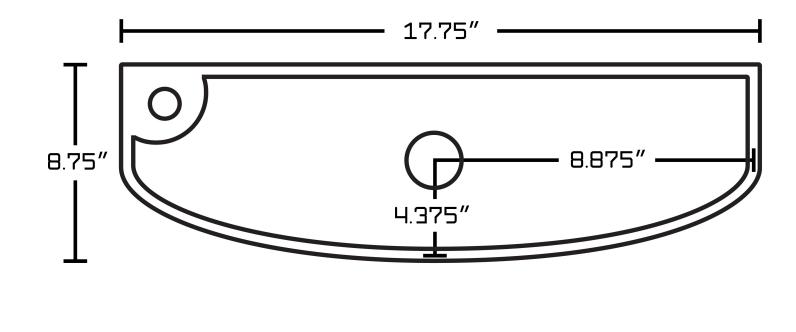

## Feature(s):

- This product is a bundle (set of multiple products).
- This bathroom vessel sink set features a rectangle shape with a transitional style.
- This product is made for wall mount installation.
- DIY installation instructions are included in the box.
- This bathroom vessel sink set is designed for a 1 hole faucet and the faucet drilling location is on the left.
- This bathroom vessel sink set features 1 sink.
- This bathroom vessel sink set is made with ceramic.
- The primary color of this product is white and it comes with chrome hardware.
- Smooth non-porous surface; prevents from discoloration and fading.
- Double fired and glazed for durability and stain resistance.
- 1.75-in. standard USA-Canada drain opening.
- Constructed with lead-free brass, ensuring strength and durability.
- Solid bulky brass feel (not cheap and light).
- 17.75-in. Width (left to right).
- 8.75-in. Depth (back to front).
- 4.5-in. Height (top to bottom).
- All dimensions are nominal.
- This product can usually be shipped out in 1 day.
- Quality control approved in Canada.
- Each box on your order is physically opened-up and inspected to make sure only the highest quality product is shipped.
- We take and store photos of every single quality audit of every single order we ship.
- You can see them when you track your order on our website.
- THIS PRODUCT INCLUDE(S): 1x bathroom vessel sink in white color (1770), 1x bathroom sink faucet in chrome color (1786), 1x bathroom sink drain in chrome color (1796).