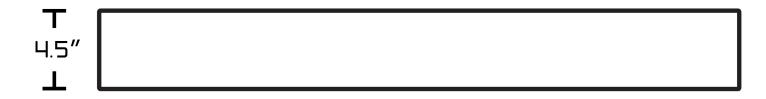

## Feature(s):

- This product is a bundle (set of multiple products).
- This bathroom vessel sink set features a rectangle shape with a transitional style.
- This product is made for wall mount installation.
- DIY installation instructions are included in the box.
- This bathroom vessel sink set is designed for a 1 hole faucet and the faucet drilling location is on the left.
- This bathroom vessel sink set features 1 sink.
- This bathroom vessel sink set is made with ceramic.
- The primary color of this product is white and it comes with chrome hardware.
- Smooth non-porous surface; prevents from discoloration and fading.
- Double fired and glazed for durability and stain resistance.
- 1.75-in. standard USA-Canada drain opening.
- Constructed with lead-free brass, ensuring strength and durability.
- Solid bulky brass feel (not cheap and light).
- 17.75-in. Width (left to right).
- 8.75-in. Depth (back to front).
- 4.5-in. Height (top to bottom).
- All dimensions are nominal.
- This product can usually be shipped out in 1 day.
- Quality control approved in Canada.
- Each box on your order is physically opened-up and inspected to make sure only the highest quality product is shipped.
- We take and store photos of every single quality audit of every single order we ship.
- You can see them when you track your order on our website.
- THIS PRODUCT INCLUDE(S): 1x bathroom vessel sink in white color (1770), 1x bathroom sink faucet in chrome color (1786), 1x bathroom sink drain in chrome color (1796).

| Product ID:               | 1796                     |
|---------------------------|--------------------------|
| Product Type:             | Bathroom Vessel Sink Set |
| Shape:                    | Rectangle                |
| Install Type:             | Wall Mount               |
| Faucet Drilling:          | 1 Hole                   |
| Faucet Drilling Location: | Left                     |
| Overflow:                 | No                       |
| Num Of Sinks:             | 1                        |
| Includes Faucets:         | Yes                      |
| Includes Drains:          | Yes                      |
| Width Group:              | 10-in 19-in.             |
| Front Bowl Thickness:     | 4.5                      |
| Material:                 | Ceramic                  |
| Style:                    | Transitional             |
| Finish:                   | Enamel Glaze             |
| Hardware Color:           | Chrome                   |
| Color:                    | White                    |
| Recommended Ship Method:  | SP                       |