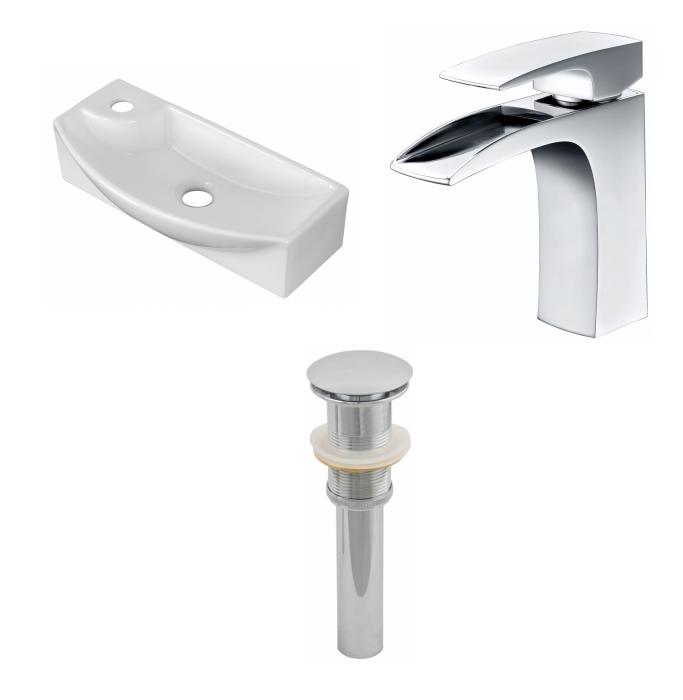

| QTY | Product ID | Series | Product Type         | Description                                                                | Color  | Stock* | Expected Stock* | Expected Stock ETA* |
|-----|------------|--------|----------------------|----------------------------------------------------------------------------|--------|--------|-----------------|---------------------|
|     |            |        |                      | 17.75-in. W Wall Mount White Bathroom Vessel Sink For 1 Hole Left Drilling | White  | 0      | 0               |                     |
| 1   | 1786       | Alice  | Bathroom Sink Faucet | 1 Hole CUPC Approved Lead Free Brass Faucet In Chrome Color                | Chrome | 1      | 0               |                     |
| 1   | 1796       | N/A    | Bathroom Sink Drain  | 2.6-in. W Stainless Steel Bathroom Sink Drain In Chrome                    | Chrome | 148    | 0               |                     |

\*Estimated as of 21 Jan 2022 1:30 PM.

Quality control approved in Canada. Each box on your order is physically opened-up and inspected to make sure only the highest quality product is shipped. We take and store photos of every single quality audit of every single order we ship. You can see them when you track your order on our website. This product is a group of multiple products. It features a rectangle shape. This bathroom vessel sink set is designed to be installed as a wall mount bathroom vessel sink set. It is constructed with ceramic. This bathroom vessel sink set comes with a enamel glaze finish in White color. It is designed for a 1 hole faucet.

## Feature(s):

- This product is a bundle (set of multiple products).
- This bathroom vessel sink set features a rectangle shape with a transitional style.
- This product is made for wall mount installation.
- DIY installation instructions are included in the box.
- This bathroom vessel sink set is designed for a 1 hole faucet and the faucet drilling location is on the left.
- This bathroom vessel sink set features 1 sink.
- This bathroom vessel sink set is made with ceramic.
- The primary color of this product is white and it comes with chrome hardware.
- Smooth non-porous surface; prevents from discoloration and fading.
- Double fired and glazed for durability and stain resistance.
- 1.75-in. standard USA-Canada drain opening.
- Constructed with lead-free brass, ensuring strength and durability.
- Solid bulky brass feel (not cheap and light).
- 17.75-in. Width (left to right).
- 8.75-in. Depth (back to front).
- 4.5-in. Height (top to bottom).
- All dimensions are nominal.
- This product can usually be shipped out in 1 day.
- Quality control approved in Canada.
- Each box on your order is physically opened-up and inspected to make sure only the highest quality product is shipped.
- We take and store photos of every single quality audit of every single order we ship.
- You can see them when you track your order on our website.
- THIS PRODUCT INCLUDE(S): 1x bathroom vessel sink in white color (1770), 1x bathroom sink faucet in chrome color (1786), 1x bathroom sink drain in chrome color (1796).