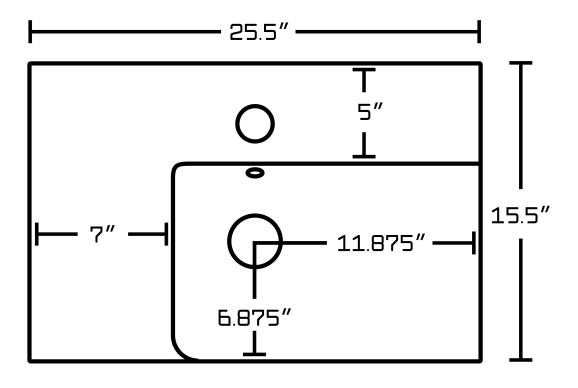

## Feature(s):

- This product is a bundle (set of multiple products).
- This bathroom vessel sink set features a rectangle shape with a modern style.
- This product is made for above counter installation.
- DIY installation instructions are included in the box.
- This bathroom vessel sink set is designed for a 1 hole faucet and the faucet drilling location is on the center.
- Comes with an overflow for safety.
- This bathroom vessel sink set features 1 sink.
- This bathroom vessel sink set is made with ceramic.
- The primary color of this product is white and it comes with chrome hardware.
- Constructed with lead-free brass, ensuring strength and durability.
- Solid bulky brass feel (not cheap and light).
- Smooth non-porous surface; prevents from discoloration and fading.
- Double fired and glazed for durability and stain resistance.
- 1.75-in. standard USA-Canada drain opening.
- 25.5-in. Width (left to right).
- 15.5-in. Depth (back to front).
- 6-in. Height (top to bottom).
- All dimensions are nominal.
- This product can usually be shipped out in 1 day.
- Quality control approved in Canada.
- Each box on your order is physically opened-up and inspected to make sure only the highest quality product is shipped.
- We take and store photos of every single quality audit of every single order we ship.
- You can see them when you track your order on our website.

• THIS PRODUCT INCLUDE(S): 1x bathroom sink faucet in chrome color (1786), 1x bathroom sink drain in chrome color (1795), 1x bathroom vessel sink in white color (11036).

| Product ID:               | 11036                    |
|---------------------------|--------------------------|
| Product Type:             | Bathroom Vessel Sink Set |
| Shape:                    | Rectangle                |
| Install Type:             | Above Counter            |
| Faucet Drilling:          | 1 Hole                   |
| Faucet Drilling Location: | Center                   |
| Overflow:                 | Yes                      |
| Num Of Sinks:             | 1                        |
| Includes Faucets:         | Yes                      |
| Includes Drains:          | Yes                      |
| Width Group:              | 20-in 29-in.             |
| Front Bowl Thickness:     | 7                        |
| Material:                 | Ceramic                  |
| Style:                    | Modern                   |
| Finish:                   | Enamel Glaze             |
| Hardware Color:           | Chrome                   |
| Color:                    | White                    |
| Recommended Ship Method:  | SP                       |