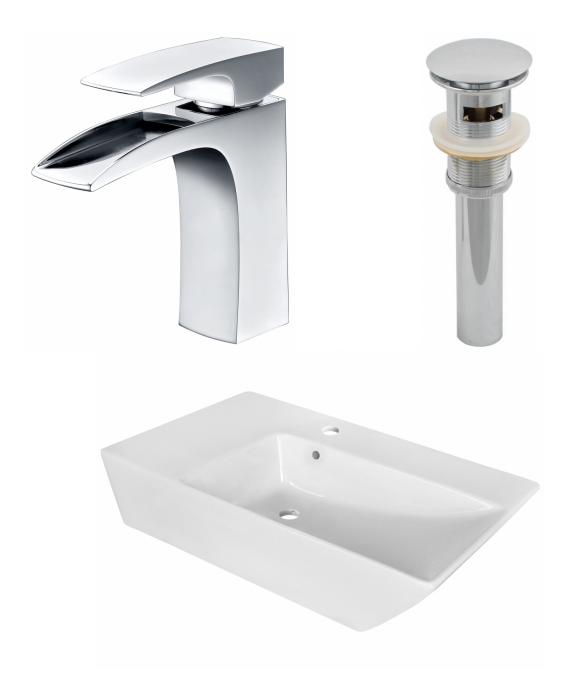

## Feature(s):

- This product is a bundle (set of multiple products).
- This bathroom vessel sink set features a rectangle shape with a modern style.
- This product is made for above counter installation.
- DIY installation instructions are included in the box.
- This bathroom vessel sink set is designed for a 1 hole faucet and the faucet drilling location is on the center.
- Comes with an overflow for safety.
- This bathroom vessel sink set features 1 sink.
- This bathroom vessel sink set is made with ceramic.
- The primary color of this product is white and it comes with chrome hardware.
- Constructed with lead-free brass, ensuring strength and durability.
- Solid bulky brass feel (not cheap and light).
- Smooth non-porous surface; prevents from discoloration and fading.
- Double fired and glazed for durability and stain resistance.
- 1.75-in. standard USA-Canada drain opening.
- 25.5-in. Width (left to right).
- 15.5-in. Depth (back to front).
- 6-in. Height (top to bottom).
- All dimensions are nominal.
- This product can usually be shipped out in 1 day.
- Quality control approved in Canada.
- Each box on your order is physically opened-up and inspected to make sure only the highest quality product is shipped.
- We take and store photos of every single quality audit of every single order we ship.
- You can see them when you track your order on our website.

• THIS PRODUCT INCLUDE(S): 1x bathroom sink faucet in chrome color (1786), 1x bathroom sink drain in chrome color (1795), 1x bathroom vessel sink in white color (11036).

| Product ID:               | 11036                    |
|---------------------------|--------------------------|
| Product Type:             | Bathroom Vessel Sink Set |
| Shape:                    | Rectangle                |
| Install Type:             | Above Counter            |
| Faucet Drilling:          | 1 Hole                   |
| Faucet Drilling Location: | Center                   |
| Overflow:                 | Yes                      |
| Num Of Sinks:             | 1                        |
| Includes Faucets:         | Yes                      |
| Includes Drains:          | Yes                      |
| Width Group:              | 20-in 29-in.             |
| Front Bowl Thickness:     | 7                        |
| Material:                 | Ceramic                  |
| Style:                    | Modern                   |
| Finish:                   | Enamel Glaze             |
| Hardware Color:           | Chrome                   |
| Color:                    | White                    |
| Recommended Ship Method:  | SP                       |