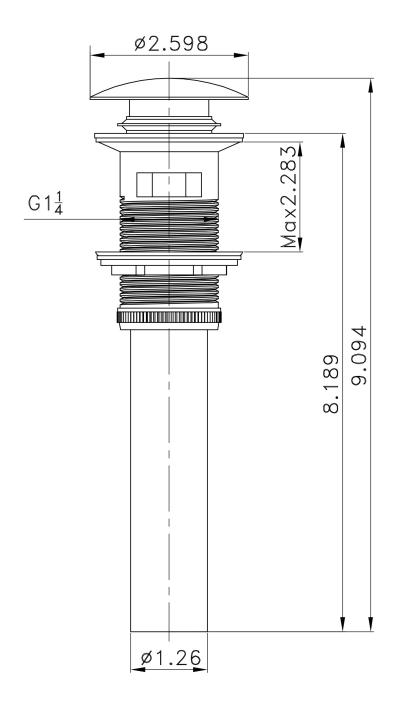

• THIS PRODUCT INCLUDE(S): 1x bathroom sink faucet in chrome color (1786), 1x bathroom sink drain in chrome color (1795), 1x bathroom vessel sink in white color (11036).

| Product ID:               | 11036                    |
|---------------------------|--------------------------|
| Product Type:             | Bathroom Vessel Sink Set |
| Shape:                    | Rectangle                |
| Install Type:             | Above Counter            |
| Faucet Drilling:          | 1 Hole                   |
| Faucet Drilling Location: | Center                   |
| Overflow:                 | Yes                      |
| Num Of Sinks:             | 1                        |
| Includes Faucets:         | Yes                      |
| Includes Drains:          | Yes                      |
| Width Group:              | 20-in 29-in.             |
| Front Bowl Thickness:     | 7                        |
| Material:                 | Ceramic                  |
| Style:                    | Modern                   |
| Finish:                   | Enamel Glaze             |
| Hardware Color:           | Chrome                   |
| Color:                    | White                    |
| Recommended Ship Method:  | SP                       |