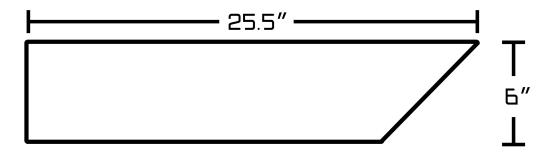

## Feature(s):

- This product is a bundle (set of multiple products).
- This bathroom vessel sink set features a rectangle shape with a modern style.
- This product is made for above counter installation.
- DIY installation instructions are included in the box.
- This bathroom vessel sink set is designed for a 1 hole faucet and the faucet drilling location is on the center.
- Comes with an overflow for safety.
- This bathroom vessel sink set features 1 sink.
- This bathroom vessel sink set is made with ceramic.
- The primary color of this product is white and it comes with chrome hardware.
- Constructed with lead-free brass, ensuring strength and durability.
- Solid bulky brass feel (not cheap and light).
- Smooth non-porous surface; prevents from discoloration and fading.
- Double fired and glazed for durability and stain resistance.
- 1.75-in. standard USA-Canada drain opening.
- 25.5-in. Width (left to right).
- 15.5-in. Depth (back to front).
- 6-in. Height (top to bottom).
- All dimensions are nominal.
- This product can usually be shipped out in 1 day.
- Quality control approved in Canada.
- Each box on your order is physically opened-up and inspected to make sure only the highest quality product is shipped.
- We take and store photos of every single quality audit of every single order we ship.
- You can see them when you track your order on our website.