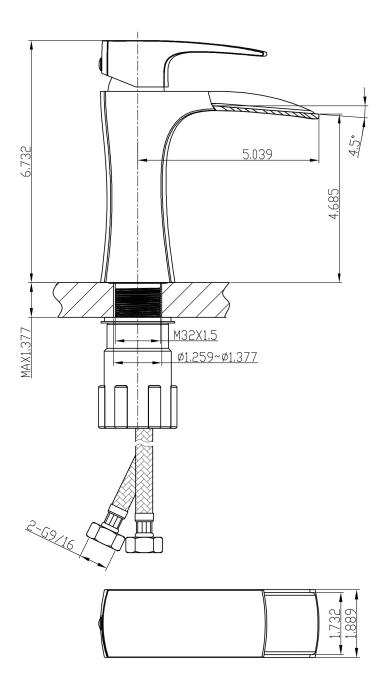

• THIS PRODUCT INCLUDE(S): 1x bathroom sink faucet in chrome color (1786), 1x bathroom sink drain in chrome color (1795), 1x bathroom vessel sink in white color (11036).

| Product ID:               | 11036                    |
|---------------------------|--------------------------|
| Product Type:             | Bathroom Vessel Sink Set |
| Shape:                    | Rectangle                |
| Install Type:             | Above Counter            |
| Faucet Drilling:          | 1 Hole                   |
| Faucet Drilling Location: | Center                   |
| Overflow:                 | Yes                      |
| Num Of Sinks:             | 1                        |
| Includes Faucets:         | Yes                      |
| Includes Drains:          | Yes                      |
| Width Group:              | 20-in 29-in.             |
| Front Bowl Thickness:     | 7                        |
| Material:                 | Ceramic                  |
| Style:                    | Modern                   |
| Finish:                   | Enamel Glaze             |
| Hardware Color:           | Chrome                   |
| Color:                    | White                    |
| Recommended Ship Method:  | SP                       |