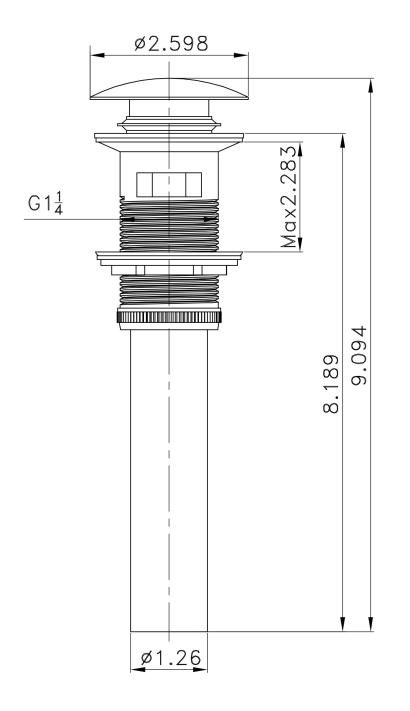

## Feature(s):

- This product is a bundle (set of multiple products).
- This bathroom vessel sink set features a unique shape with a transitional style.
- This product is made for above counter installation.
- DIY installation instructions are included in the box.
- This bathroom vessel sink set is designed for a 1 hole faucet and the faucet drilling location is on the right.
- Comes with an overflow for safety.
- This bathroom vessel sink set features 1 sink.
- This bathroom vessel sink set is made with ceramic.
- The primary color of this product is white and it comes with chrome hardware.
- Smooth non-porous surface; prevents from discoloration and fading.
- Double fired and glazed for durability and stain resistance.
- 1.75-in. standard USA-Canada drain opening.
- Constructed with lead-free brass, ensuring strength and durability.
- Solid bulky brass feel (not cheap and light).
- 17.5-in. Width (left to right).
- 11-in. Depth (back to front).
- 5-in. Height (top to bottom).
- All dimensions are nominal.
- This product can usually be shipped out in 1 day.
- Quality control approved in Canada.
- Each box on your order is physically opened-up and inspected to make sure only the highest quality product is shipped.
- We take and store photos of every single quality audit of every single order we ship.
- You can see them when you track your order on our website.