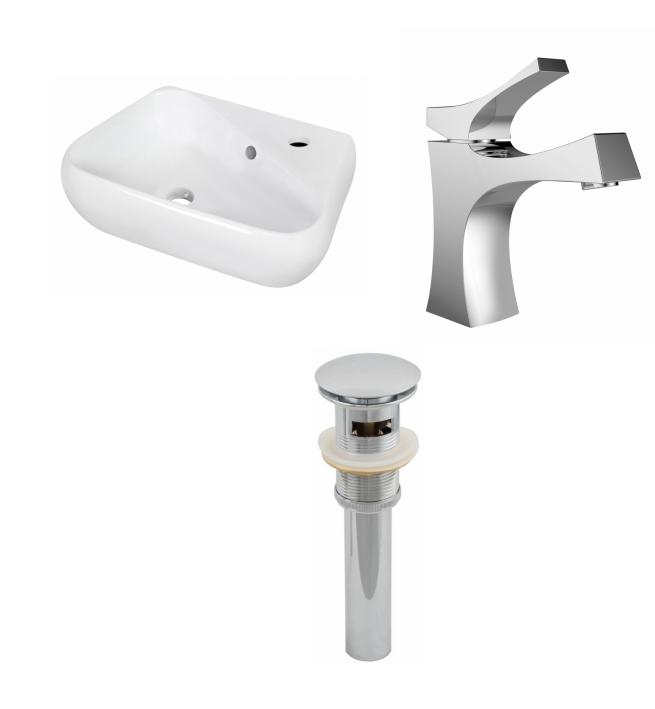

| QTY | Product ID | Series | Product Type         | Description                                                                   | Color  | Stock* | Expected Stock* | Expected Stock ETA* |
|-----|------------|--------|----------------------|-------------------------------------------------------------------------------|--------|--------|-----------------|---------------------|
|     | 1766       | N/A    |                      | 17.5-in. W Above Counter White Bathroom Vessel Sink For 1 Hole Right Drilling | White  | 15     | 0               |                     |
| 1   | 1776       | Cyril  | Bathroom Sink Faucet | 1 Hole CUPC Approved Lead Free Brass Faucet In Chrome Color                   | Chrome | 84     | 0               |                     |
| 1   | 1795       | N/A    | Bathroom Sink Drain  | 2.60-in. W Stainless Steel Bathroom Sink Drain With Overflow In Chrome        | Chrome | 220    | 0               |                     |

• THIS PRODUCT INCLUDE(S): 1x bathroom vessel sink in white color (1766), 1x bathroom sink faucet in chrome color (1776), 1x bathroom sink drain in chrome color (1795).

| Product ID:               | 1795                     |
|---------------------------|--------------------------|
| Product Type:             | Bathroom Vessel Sink Set |
| Shape:                    | Unique                   |
| Install Type:             | Above Counter            |
| Faucet Drilling:          | 1 Hole                   |
| Faucet Drilling Location: | Right                    |
| Overflow:                 | Yes                      |
| Num Of Sinks:             | 1                        |
| Includes Faucets:         | Yes                      |
| Includes Drains:          | Yes                      |
| Width Group:              | 10-in 19-in.             |
| Front Bowl Thickness:     | 5                        |
| Material:                 | Ceramic                  |
| Style:                    | Transitional             |
| Finish:                   | Enamel Glaze             |
| Hardware Color:           | Chrome                   |
| Color:                    | White                    |
| Recommended Ship Method:  | SP                       |