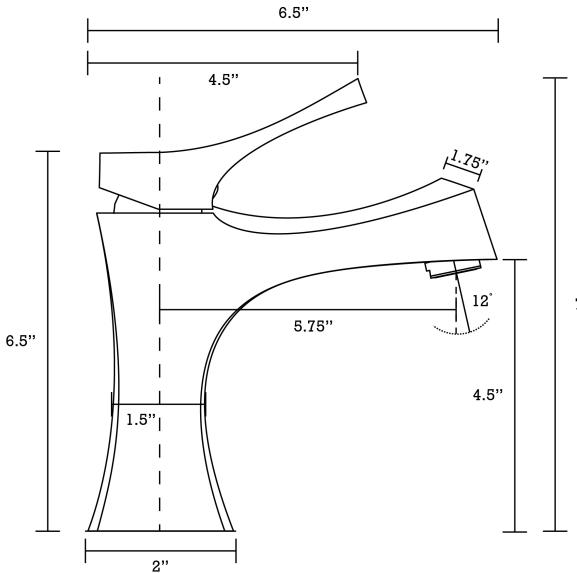

## Feature(s):

- This product is a bundle (set of multiple products).
- This bathroom vessel sink set features a unique shape with a transitional style.
- This product is made for above counter installation.
- DIY installation instructions are included in the box.
- This bathroom vessel sink set is designed for a 1 hole faucet and the faucet drilling location is on the right.
- Comes with an overflow for safety.
- This bathroom vessel sink set features 1 sink.
- This bathroom vessel sink set is made with ceramic.
- The primary color of this product is white and it comes with chrome hardware.
- Smooth non-porous surface; prevents from discoloration and fading.
- Double fired and glazed for durability and stain resistance.
- 1.75-in. standard USA-Canada drain opening.
- Constructed with lead-free brass, ensuring strength and durability.
- Solid bulky brass feel (not cheap and light).
- 17.5-in. Width (left to right).
- 11-in. Depth (back to front).
- 5-in. Height (top to bottom).
- All dimensions are nominal.
- This product can usually be shipped out in 1 day.
- Quality control approved in Canada.
- Each box on your order is physically opened-up and inspected to make sure only the highest quality product is shipped.
- We take and store photos of every single quality audit of every single order we ship.
- You can see them when you track your order on our website.