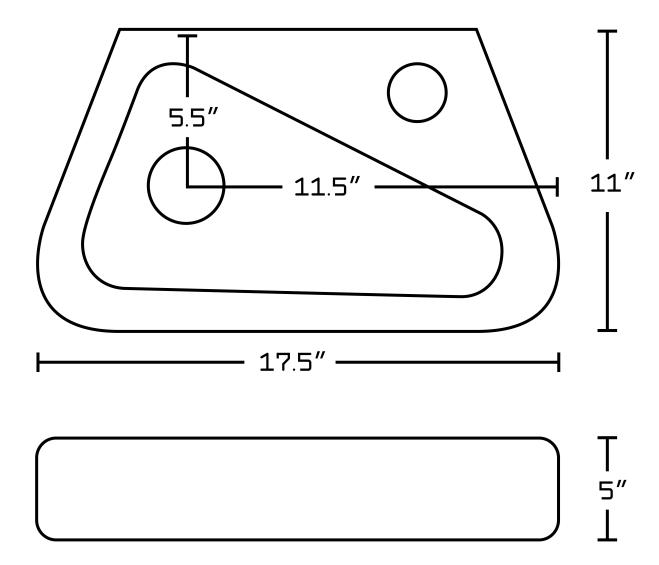

## Feature(s):

- This product is a bundle (set of multiple products).
- This bathroom vessel sink set features a unique shape with a transitional style.
- This product is made for above counter installation.
- DIY installation instructions are included in the box.
- This bathroom vessel sink set is designed for a 1 hole faucet and the faucet drilling location is on the right.
- Comes with an overflow for safety.
- This bathroom vessel sink set features 1 sink.
- This bathroom vessel sink set is made with ceramic.
- The primary color of this product is white and it comes with chrome hardware.
- Smooth non-porous surface; prevents from discoloration and fading.
- Double fired and glazed for durability and stain resistance.
- 1.75-in. standard USA-Canada drain opening.
- Constructed with lead-free brass, ensuring strength and durability.
- Solid bulky brass feel (not cheap and light).
- 17.5-in. Width (left to right).
- 11-in. Depth (back to front).
- 5-in. Height (top to bottom).
- All dimensions are nominal.
- This product can usually be shipped out in 1 day.
- Quality control approved in Canada.
- Each box on your order is physically opened-up and inspected to make sure only the highest quality product is shipped.
- We take and store photos of every single quality audit of every single order we ship.
- You can see them when you track your order on our website.