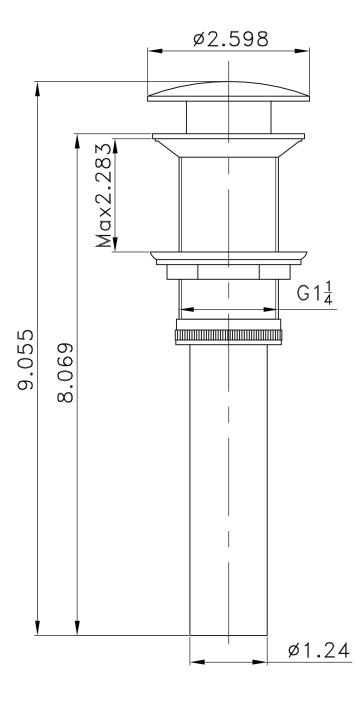

## Feature(s):

- This product is a bundle (set of multiple products).
- This bathroom vessel sink set features a rectangle shape with a transitional style.
- This product is made for above counter installation.
- DIY installation instructions are included in the box.
- This bathroom vessel sink set is designed for a 1 hole faucet and the faucet drilling location is on the left.
- This bathroom vessel sink set features 1 sink.
- This bathroom vessel sink set is made with ceramic.
- The primary color of this product is white and it comes with chrome hardware.
- Smooth non-porous surface; prevents from discoloration and fading.
- Double fired and glazed for durability and stain resistance.
- 1.75-in. standard USA-Canada drain opening.
- Constructed with lead-free brass, ensuring strength and durability.
- Solid bulky brass feel (not cheap and light).
- 16.25-in. Width (left to right).
- 11.75-in. Depth (back to front).
- 4.5-in. Height (top to bottom).
- All dimensions are nominal.
- This product can usually be shipped out in 1 day.
- Quality control approved in Canada.
- Each box on your order is physically opened-up and inspected to make sure only the highest quality product is shipped.
- We take and store photos of every single quality audit of every single order we ship.
- You can see them when you track your order on our website.
- THIS PRODUCT INCLUDE(S): 1x bathroom vessel sink in white color (1305), 1x bathroom sink faucet in chrome color (1784), 1x bathroom sink drain in chrome color (1796).

| Product ID:               | 1796                     |
|---------------------------|--------------------------|
| Product Type:             | Bathroom Vessel Sink Set |
| Shape:                    | Rectangle                |
| Install Type:             | Above Counter            |
| Faucet Drilling:          | 1 Hole                   |
| Faucet Drilling Location: | Left                     |
| Overflow:                 | No                       |
| Num Of Sinks:             | 1                        |
| Includes Faucets:         | Yes                      |
| Includes Drains:          | Yes                      |
| Width Group:              | 10-in 19-in.             |
| Front Bowl Thickness:     | 6                        |
| Material:                 | Ceramic                  |
| Style:                    | Transitional             |
| Finish:                   | Enamel Glaze             |
| Hardware Color:           | Chrome                   |
| Color:                    | White                    |
| Recommended Ship Method:  | SP                       |
|                           |                          |