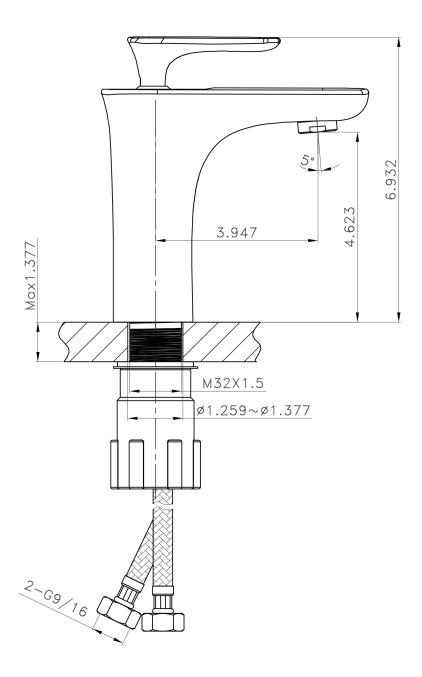

## Feature(s):

- This product is a bundle (set of multiple products).
- This bathroom vessel sink set features a rectangle shape with a transitional style.
- This product is made for above counter installation.
- DIY installation instructions are included in the box.
- This bathroom vessel sink set is designed for a 1 hole faucet and the faucet drilling location is on the left.
- This bathroom vessel sink set features 1 sink.
- This bathroom vessel sink set is made with ceramic.
- The primary color of this product is white and it comes with chrome hardware.
- Smooth non-porous surface; prevents from discoloration and fading.
- Double fired and glazed for durability and stain resistance.
- 1.75-in. standard USA-Canada drain opening.
- Constructed with lead-free brass, ensuring strength and durability.
- Solid bulky brass feel (not cheap and light).
- 16.25-in. Width (left to right).
- 11.75-in. Depth (back to front).
- 4.5-in. Height (top to bottom).
- All dimensions are nominal.
- This product can usually be shipped out in 1 day.
- Quality control approved in Canada.
- Each box on your order is physically opened-up and inspected to make sure only the highest quality product is shipped.
- We take and store photos of every single quality audit of every single order we ship.
- You can see them when you track your order on our website.
- THIS PRODUCT INCLUDE(S): 1x bathroom vessel sink in white color (1305), 1x bathroom sink faucet in chrome color (1784), 1x bathroom sink drain in chrome color (1796).