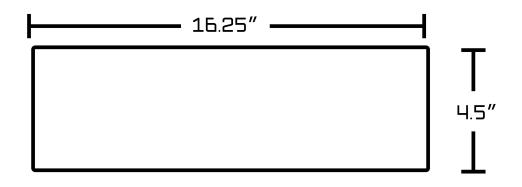

## Feature(s):

- This product is a bundle (set of multiple products).
- This bathroom vessel sink set features a rectangle shape with a transitional style.
- This product is made for above counter installation.
- DIY installation instructions are included in the box.
- This bathroom vessel sink set is designed for a 1 hole faucet and the faucet drilling location is on the left.
- This bathroom vessel sink set features 1 sink.
- This bathroom vessel sink set is made with ceramic.
- The primary color of this product is white and it comes with chrome hardware.
- Smooth non-porous surface; prevents from discoloration and fading.
- Double fired and glazed for durability and stain resistance.
- 1.75-in. standard USA-Canada drain opening.
- Constructed with lead-free brass, ensuring strength and durability.
- Solid bulky brass feel (not cheap and light).
- 16.25-in. Width (left to right).
- 11.75-in. Depth (back to front).
- 4.5-in. Height (top to bottom).
- All dimensions are nominal.
- This product can usually be shipped out in 1 day.
- Quality control approved in Canada.
- Each box on your order is physically opened-up and inspected to make sure only the highest quality product is shipped.
- We take and store photos of every single quality audit of every single order we ship.
- You can see them when you track your order on our website.
- THIS PRODUCT INCLUDE(S): 1x bathroom vessel sink in white color (1305), 1x bathroom sink faucet in chrome color (1784), 1x bathroom sink drain in chrome color (1796).