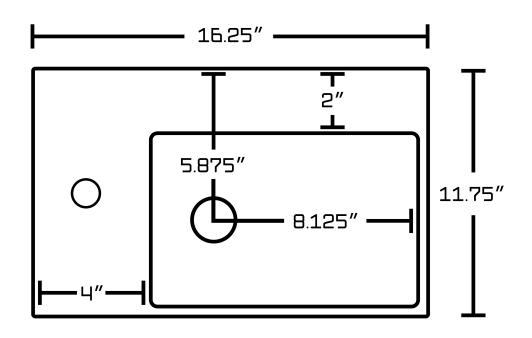

## Feature(s):

- This product is a bundle (set of multiple products).
- This bathroom vessel sink set features a rectangle shape with a transitional style.
- This product is made for above counter installation.
- DIY installation instructions are included in the box.
- This bathroom vessel sink set is designed for a 1 hole faucet and the faucet drilling location is on the left.
- This bathroom vessel sink set features 1 sink.
- This bathroom vessel sink set is made with ceramic.
- The primary color of this product is white and it comes with chrome hardware.
- Smooth non-porous surface; prevents from discoloration and fading.
- Double fired and glazed for durability and stain resistance.
- 1.75-in. standard USA-Canada drain opening.
- Constructed with lead-free brass, ensuring strength and durability.
- Solid bulky brass feel (not cheap and light).
- 16.25-in. Width (left to right).
- 11.75-in. Depth (back to front).
- 4.5-in. Height (top to bottom).
- All dimensions are nominal.
- This product can usually be shipped out in 1 day.
- Quality control approved in Canada.
- Each box on your order is physically opened-up and inspected to make sure only the highest quality product is shipped.
- We take and store photos of every single quality audit of every single order we ship.
- You can see them when you track your order on our website.
- THIS PRODUCT INCLUDE(S): 1x bathroom vessel sink in white color (1305), 1x bathroom sink faucet in chrome color (1784), 1x bathroom sink drain in chrome color (1796).

| Product ID:               | 1796                     |
|---------------------------|--------------------------|
| Product Type:             | Bathroom Vessel Sink Set |
| Shape:                    | Rectangle                |
| Install Type:             | Above Counter            |
| Faucet Drilling:          | 1 Hole                   |
| Faucet Drilling Location: | Left                     |
| Overflow:                 | No                       |
| Num Of Sinks:             | 1                        |
| Includes Faucets:         | Yes                      |
| Includes Drains:          | Yes                      |
| Width Group:              | 10-in 19-in.             |
| Front Bowl Thickness:     | 6                        |
| Material:                 | Ceramic                  |
| Style:                    | Transitional             |
| Finish:                   | Enamel Glaze             |
| Hardware Color:           | Chrome                   |
| Color:                    | White                    |
| Recommended Ship Method:  | SP                       |
|                           |                          |