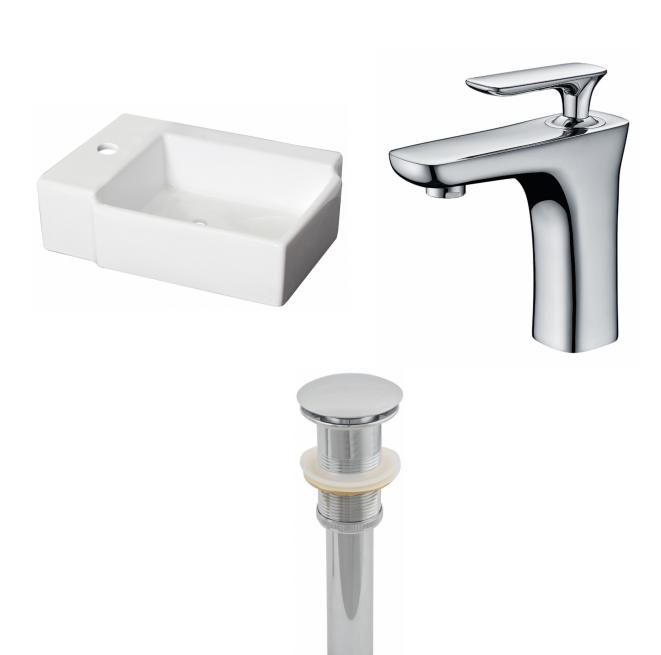

<sup>\*</sup>Estimated as of 21 Jan 2022 1:27 PM.

Quality control approved in Canada. Each box on your order is physically opened-up and inspected to make sure only the highest quality product is shipped. We take and store photos of every single quality audit of every single order we ship. You can see them when you track your order on our website. This product is a group of multiple products. It features a rectangle shape. This bathroom vessel sink set is designed to be installed as a above counter bathroom vessel sink set. It is constructed with ceramic. This bathroom vessel sink set comes with a enamel glaze finish in White color. It is designed for a 1 hole faucet.

## Feature(s):

- This product is a bundle (set of multiple products).
- This bathroom vessel sink set features a rectangle shape with a transitional style.
- This product is made for above counter installation.
- DIY installation instructions are included in the box.
- This bathroom vessel sink set is designed for a 1 hole faucet and the faucet drilling location is on the left.
- This bathroom vessel sink set features 1 sink.
- This bathroom vessel sink set is made with ceramic.
- The primary color of this product is white and it comes with chrome hardware.
- Smooth non-porous surface; prevents from discoloration and fading.
- Double fired and glazed for durability and stain resistance.
- 1.75-in. standard USA-Canada drain opening.
- Constructed with lead-free brass, ensuring strength and durability.
- Solid bulky brass feel (not cheap and light).
- 16.25-in. Width (left to right).
- 11.75-in. Depth (back to front).
- 4.5-in. Height (top to bottom).
- All dimensions are nominal.
- This product can usually be shipped out in 1 day.
- Quality control approved in Canada.
- Each box on your order is physically opened-up and inspected to make sure only the highest quality product is shipped.
- We take and store photos of every single quality audit of every single order we ship.
- You can see them when you track your order on our website.
- THIS PRODUCT INCLUDE(S): 1x bathroom vessel sink in white color (1305), 1x bathroom sink faucet in chrome color (1784), 1x bathroom sink drain in chrome color (1796).

| QTY | Product ID | Series | Product Type         | Description                                                                   | Color  | Stock* | Expected Stock* | Expected Stock ETA* |
|-----|------------|--------|----------------------|-------------------------------------------------------------------------------|--------|--------|-----------------|---------------------|
| 1   | 1305       | N/A    | Bathroom Vessel Sink | 16.25-in. W Above Counter White Bathroom Vessel Sink For 1 Hole Left Drilling | White  | 18     | 0               |                     |
| 1   | 1784       | Hazel  | Bathroom Sink Faucet | 1 Hole CUPC Approved Lead Free Brass Faucet In Chrome Color                   | Chrome | 68     | 0               |                     |
| 1   | 1796       | N/A    | Bathroom Sink Drain  | 2.6-in. W Stainless Steel Bathroom Sink Drain In Chrome                       | Chrome | 148    | 0               |                     |