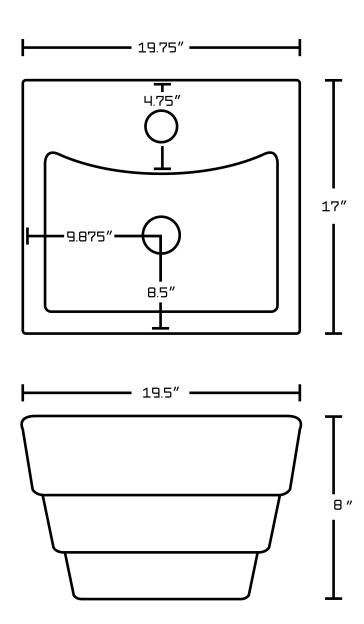

## Feature(s):

- This product is a bundle (set of multiple products).
- This bathroom vessel sink set features a rectangle shape with a traditional style.
- This product is made for wall mount installation.
- DIY installation instructions are included in the box.
- This bathroom vessel sink set is designed for a 1 hole faucet and the faucet drilling location is on the center.
- Comes with an overflow for safety.
- This bathroom vessel sink set features 1 sink.
- This bathroom vessel sink set is made with ceramic.
- The primary color of this product is white and it comes with chrome hardware.
- Smooth non-porous surface; prevents from discoloration and fading.
- Double fired and glazed for durability and stain resistance.
- 1.75-in. standard USA-Canada drain opening.
- Constructed with lead-free brass, ensuring strength and durability.
- Solid bulky brass feel (not cheap and light).
- 19.75-in. Width (left to right).
- 17-in. Depth (back to front).
- 8-in. Height (top to bottom).
- All dimensions are nominal.
- This product can usually be shipped out in 1 day.
- Quality control approved in Canada.
- Each box on your order is physically opened-up and inspected to make sure only the highest quality product is shipped.
- We take and store photos of every single quality audit of every single order we ship.
- You can see them when you track your order on our website.
- THIS PRODUCT INCLUDE(S): 1x bathroom vessel sink in white color (689), 1x bathroom sink faucet in chrome color (1782), 1x bathroom sink drain in chrome color (1795).

| Product ID:               | 1795                     |
|---------------------------|--------------------------|
| Product Type:             | Bathroom Vessel Sink Set |
| Shape:                    | Rectangle                |
| Install Type:             | Wall Mount               |
| Faucet Drilling:          | 1 Hole                   |
| Faucet Drilling Location: | Center                   |
| Overflow:                 | Yes                      |
| Num Of Sinks:             | 1                        |
| Includes Faucets:         | Yes                      |
| Includes Drains:          | Yes                      |
| Width Group:              | 10-in 19-in.             |
| Front Bowl Thickness:     | 8                        |
| Material:                 | Ceramic                  |
| Style:                    | Traditional              |
| Finish:                   | Enamel Glaze             |
| Hardware Color:           | Chrome                   |
| Color:                    | White                    |
| Recommended Ship Method:  | SP                       |