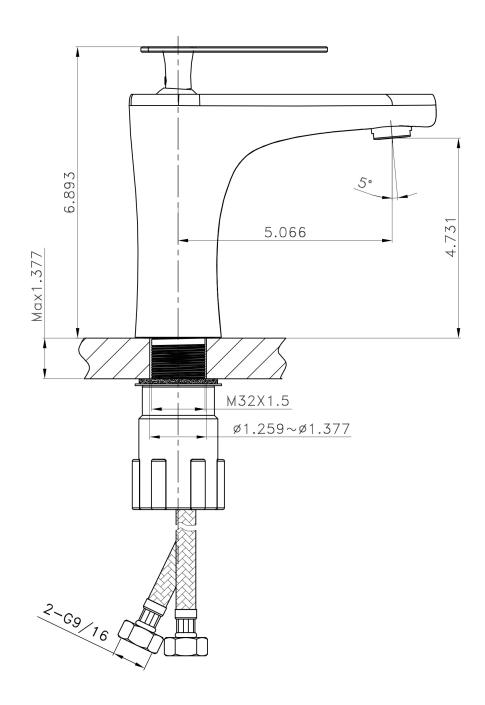

## Feature(s):

- This product is a bundle (set of multiple products).
- This bathroom vessel sink set features a rectangle shape with a traditional style.
- This product is made for wall mount installation.
- DIY installation instructions are included in the box.
- This bathroom vessel sink set is designed for a 1 hole faucet and the faucet drilling location is on the center.
- Comes with an overflow for safety.
- This bathroom vessel sink set features 1 sink.
- This bathroom vessel sink set is made with ceramic.
- The primary color of this product is white and it comes with chrome hardware.
- Smooth non-porous surface; prevents from discoloration and fading.
- Double fired and glazed for durability and stain resistance.
- 1.75-in. standard USA-Canada drain opening.
- Constructed with lead-free brass, ensuring strength and durability.
- Solid bulky brass feel (not cheap and light).
- 19.75-in. Width (left to right).
- 17-in. Depth (back to front).
- 8-in. Height (top to bottom).
- All dimensions are nominal.
- This product can usually be shipped out in 1 day.
- Quality control approved in Canada.
- Each box on your order is physically opened-up and inspected to make sure only the highest quality product is shipped.
- We take and store photos of every single quality audit of every single order we ship.
- You can see them when you track your order on our website.
- THIS PRODUCT INCLUDE(S): 1x bathroom vessel sink in white color (689), 1x bathroom sink faucet in chrome color (1782), 1x bathroom sink drain in chrome color (1795).