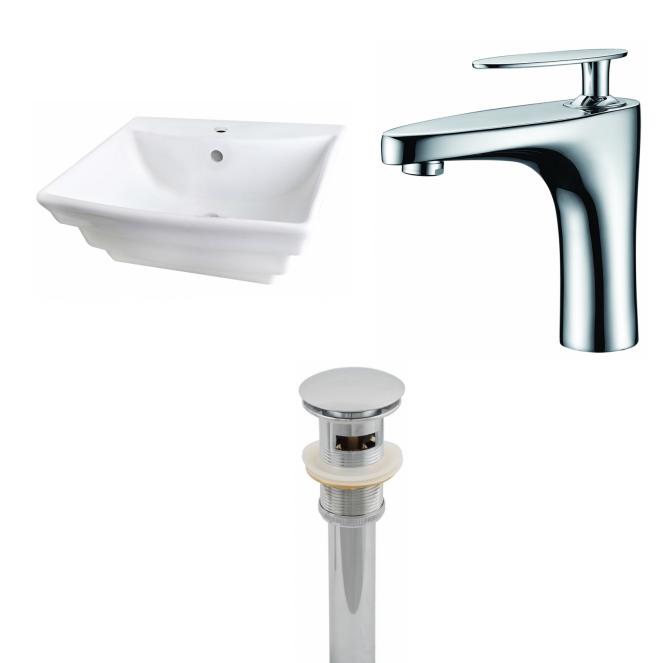

| QTY | Product ID | Series | Product Type         | Description                                                                  | Color  | Stock* | Expected Stock* | Expected Stock ETA* |
|-----|------------|--------|----------------------|------------------------------------------------------------------------------|--------|--------|-----------------|---------------------|
| 1   | 689        | N/A    | Bathroom Vessel Sink | 19.75-in. W Wall Mount White Bathroom Vessel Sink For 1 Hole Center Drilling | White  | 4      | 0               |                     |
| 1   | 1782       | Eli    | Bathroom Sink Faucet | 1 Hole CUPC Approved Lead Free Brass Faucet In Chrome Color                  | Chrome | 86     | 0               |                     |
| 1   | 1795       | N/A    | Bathroom Sink Drain  | 2.60-in. W Stainless Steel Bathroom Sink Drain With Overflow In Chrome       | Chrome | 220    | 0               |                     |

<sup>\*</sup>Estimated as of 21 Jan 2022 1:25 PM.

Quality control approved in Canada. Each box on your order is physically opened-up and inspected to make sure only the highest quality product is shipped. We take and store photos of every single quality audit of every single order we ship. You can see them when you track your order on our website. This product is a group of multiple products. It features a rectangle shape. This bathroom vessel sink set is designed to be installed as a wall mount bathroom vessel sink set. It is constructed with ceramic. This bathroom vessel sink set comes with a enamel glaze finish in White color. It is designed for a 1 hole faucet.

## Feature(s):

- This product is a bundle (set of multiple products).
- This bathroom vessel sink set features a rectangle shape with a traditional style.
- This product is made for wall mount installation.
- DIY installation instructions are included in the box.
- This bathroom vessel sink set is designed for a 1 hole faucet and the faucet drilling location is on the center.
- Comes with an overflow for safety.
- This bathroom vessel sink set features 1 sink.
- This bathroom vessel sink set is made with ceramic.
- The primary color of this product is white and it comes with chrome hardware.
- Smooth non-porous surface; prevents from discoloration and fading.
- Double fired and glazed for durability and stain resistance.
- 1.75-in. standard USA-Canada drain opening.
- Constructed with lead-free brass, ensuring strength and durability.
- Solid bulky brass feel (not cheap and light).
- 19.75-in. Width (left to right).
- 17-in. Depth (back to front).
- 8-in. Height (top to bottom).
- All dimensions are nominal.
- This product can usually be shipped out in 1 day.
- Quality control approved in Canada.
- Each box on your order is physically opened-up and inspected to make sure only the highest quality product is shipped.
- We take and store photos of every single quality audit of every single order we ship.
- You can see them when you track your order on our website.
- THIS PRODUCT INCLUDE(S): 1x bathroom vessel sink in white color (689), 1x bathroom sink faucet in chrome color (1782), 1x bathroom sink drain in chrome color (1795).