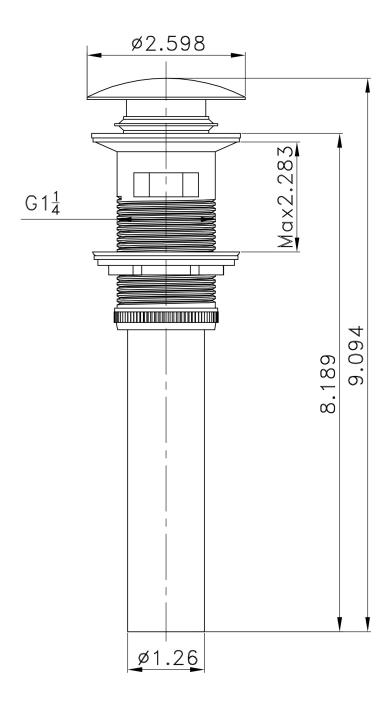

## Feature(s):

- This product is a bundle (set of multiple products).
- This bathroom vessel sink set features a rectangle shape with a traditional style.
- This product is made for wall mount installation.
- DIY installation instructions are included in the box.
- This bathroom vessel sink set is designed for a 1 hole faucet and the faucet drilling location is on the center.
- Comes with an overflow for safety.
- This bathroom vessel sink set features 1 sink.
- This bathroom vessel sink set is made with ceramic.
- The primary color of this product is white and it comes with chrome hardware.
- Smooth non-porous surface; prevents from discoloration and fading.
- Double fired and glazed for durability and stain resistance.
- 1.75-in. standard USA-Canada drain opening.
- Constructed with lead-free brass, ensuring strength and durability.
- Solid bulky brass feel (not cheap and light).
- 19.75-in. Width (left to right).
- 17-in. Depth (back to front).
- 8-in. Height (top to bottom).
- All dimensions are nominal.
- This product can usually be shipped out in 1 day.
- Quality control approved in Canada.
- Each box on your order is physically opened-up and inspected to make sure only the highest quality product is shipped.
- We take and store photos of every single quality audit of every single order we ship.
- You can see them when you track your order on our website.
- THIS PRODUCT INCLUDE(S): 1x bathroom vessel sink in white color (689), 1x bathroom sink faucet in chrome color (1782), 1x bathroom sink drain in chrome color (1795).