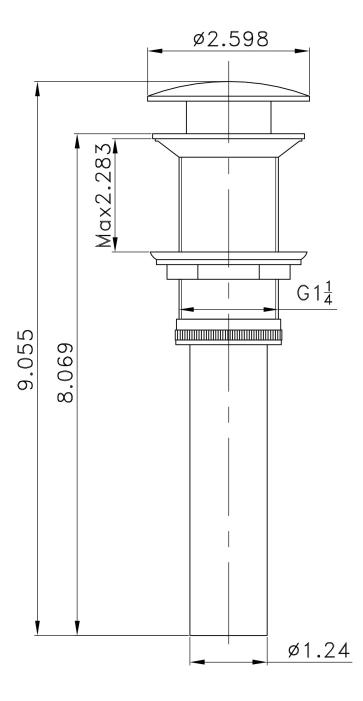

## Feature(s):

- This product is a bundle (set of multiple products).
- This bathroom vessel sink set features a rectangle shape with a modern style.
- This product is made for wall mount installation.
- DIY installation instructions are included in the box.
- This bathroom vessel sink set is designed for a 1 hole faucet and the faucet drilling location is on the center.
- This bathroom vessel sink set features 1 sink.
- This bathroom vessel sink set is made with ceramic.
- The primary color of this product is white and it comes with chrome hardware.
- Smooth non-porous surface; prevents from discoloration and fading.
- Double fired and glazed for durability and stain resistance.
- 1.75-in. standard USA-Canada drain opening.
- Constructed with lead-free brass, ensuring strength and durability.
- Solid bulky brass feel (not cheap and light).
- 21.5-in. Width (left to right).
- 15.75-in. Depth (back to front).
- 5-in. Height (top to bottom).
- All dimensions are nominal.
- This product can usually be shipped out in 1 day.
- Quality control approved in Canada.
- Each box on your order is physically opened-up and inspected to make sure only the highest quality product is shipped.
- We take and store photos of every single quality audit of every single order we ship.
- You can see them when you track your order on our website.
- THIS PRODUCT INCLUDE(S): 1x bathroom vessel sink in white color (1733), 1x bathroom sink faucet in chrome color (1790), 1x bathroom sink drain in chrome color (1796).