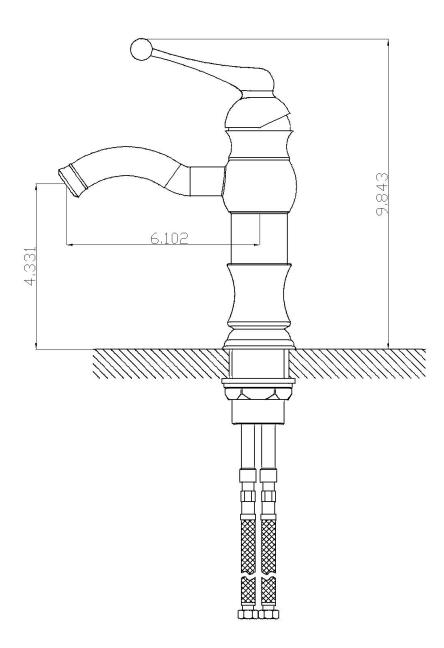

## Feature(s):

- This product is a bundle (set of multiple products).
- This bathroom vessel sink set features a rectangle shape with a modern style.
- This product is made for wall mount installation.
- DIY installation instructions are included in the box.
- This bathroom vessel sink set is designed for a 1 hole faucet and the faucet drilling location is on the center.
- This bathroom vessel sink set features 1 sink.
- This bathroom vessel sink set is made with ceramic.
- The primary color of this product is white and it comes with chrome hardware.
- Smooth non-porous surface; prevents from discoloration and fading.
- Double fired and glazed for durability and stain resistance.
- 1.75-in. standard USA-Canada drain opening.
- Constructed with lead-free brass, ensuring strength and durability.
- Solid bulky brass feel (not cheap and light).
- 21.5-in. Width (left to right).
- 15.75-in. Depth (back to front).
- 5-in. Height (top to bottom).
- All dimensions are nominal.
- This product can usually be shipped out in 1 day.
- Quality control approved in Canada.
- Each box on your order is physically opened-up and inspected to make sure only the highest quality product is shipped.
- We take and store photos of every single quality audit of every single order we ship.
- You can see them when you track your order on our website.
- THIS PRODUCT INCLUDE(S): 1x bathroom vessel sink in white color (1733), 1x bathroom sink faucet in chrome color (1790), 1x bathroom sink drain in chrome color (1796).