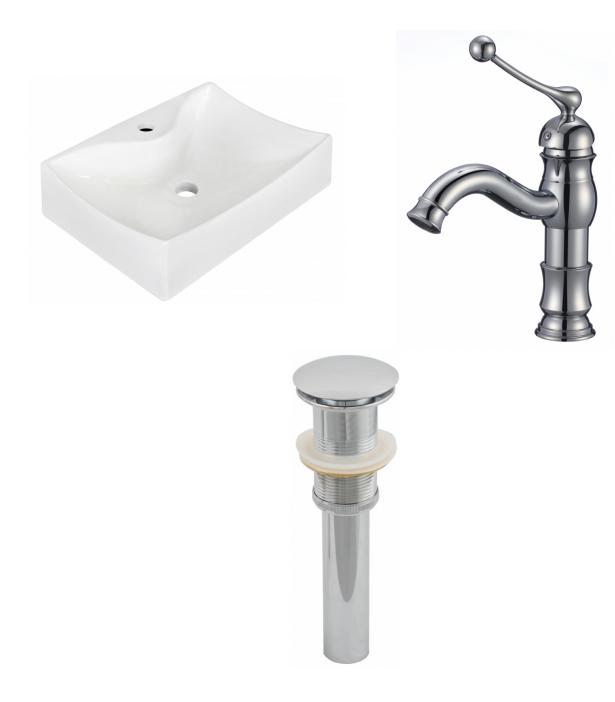

<sup>\*</sup>Estimated as of 21 Jan 2022 1:28 PM.

Quality control approved in Canada. Each box on your order is physically opened-up and inspected to make sure only the highest quality product is shipped. We take and store photos of every single quality audit of every single order we ship. You can see them when you track your order on our website. This product is a group of multiple products. It features a rectangle shape. This bathroom vessel sink set is designed to be installed as a wall mount bathroom vessel sink set. It is constructed with ceramic. This bathroom vessel sink set comes with a enamel glaze finish in White color. It is designed for a 1 hole faucet.

## Feature(s):

- This product is a bundle (set of multiple products).
- This bathroom vessel sink set features a rectangle shape with a modern style.
- This product is made for wall mount installation.
- DIY installation instructions are included in the box.
- This bathroom vessel sink set is designed for a 1 hole faucet and the faucet drilling location is on the center.
- This bathroom vessel sink set features 1 sink.
- This bathroom vessel sink set is made with ceramic.
- The primary color of this product is white and it comes with chrome hardware.
- Smooth non-porous surface; prevents from discoloration and fading.
- Double fired and glazed for durability and stain resistance.
- 1.75-in. standard USA-Canada drain opening.
- Constructed with lead-free brass, ensuring strength and durability.
- Solid bulky brass feel (not cheap and light).
- 21.5-in. Width (left to right).
- 15.75-in. Depth (back to front).
- 5-in. Height (top to bottom).
- All dimensions are nominal.
- This product can usually be shipped out in 1 day.
- Quality control approved in Canada.
- Each box on your order is physically opened-up and inspected to make sure only the highest quality product is shipped.
- We take and store photos of every single quality audit of every single order we ship.
- You can see them when you track your order on our website.
- THIS PRODUCT INCLUDE(S): 1x bathroom vessel sink in white color (1733), 1x bathroom sink faucet in chrome color (1790), 1x bathroom sink drain in chrome color (1796).