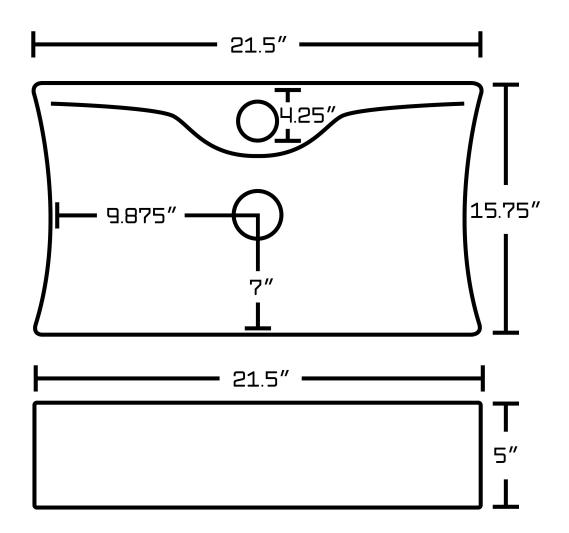

## Feature(s):

- This product is a bundle (set of multiple products).
- This bathroom vessel sink set features a rectangle shape with a modern style.
- This product is made for wall mount installation.
- DIY installation instructions are included in the box.
- This bathroom vessel sink set is designed for a 1 hole faucet and the faucet drilling location is on the center.
- This bathroom vessel sink set features 1 sink.
- This bathroom vessel sink set is made with ceramic.
- The primary color of this product is white and it comes with chrome hardware.
- Smooth non-porous surface; prevents from discoloration and fading.
- Double fired and glazed for durability and stain resistance.
- 1.75-in. standard USA-Canada drain opening.
- Constructed with lead-free brass, ensuring strength and durability.
- Solid bulky brass feel (not cheap and light).
- 21.5-in. Width (left to right).
- 15.75-in. Depth (back to front).
- 5-in. Height (top to bottom).
- All dimensions are nominal.
- This product can usually be shipped out in 1 day.
- Quality control approved in Canada.
- Each box on your order is physically opened-up and inspected to make sure only the highest quality product is shipped.
- We take and store photos of every single quality audit of every single order we ship.
- You can see them when you track your order on our website.
- THIS PRODUCT INCLUDE(S): 1x bathroom vessel sink in white color (1733), 1x bathroom sink faucet in chrome color (1790), 1x bathroom sink drain in chrome color (1796).