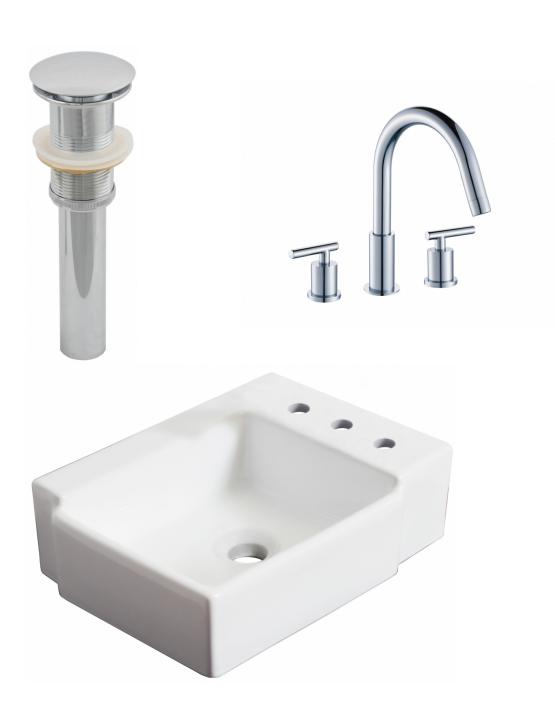

| QTY | Product ID | Series | Product Type         | Description                                                                     | Color  | Stock* | Expected Stock* | Expected Stock ETA* |
|-----|------------|--------|----------------------|---------------------------------------------------------------------------------|--------|--------|-----------------|---------------------|
|     | 1796       |        | Bathroom Sink Drain  | 2.6-in. W Stainless Steel Bathroom Sink Drain In Chrome                         | Chrome |        | 0               |                     |
| 1   | 7911       | Swan   | Bathroom Sink Faucet | 3H8-in. CUPC Approved Lead Free Brass Faucet In Chrome Color                    | Chrome | 17     | 0               |                     |
| 1   | 19830      | N/A    | Bathroom Vessel Sink | 16.25-in. W Above Counter White Bathroom Vessel Sink For 3H8-in. Right Drilling | White  | 15     | 0               |                     |

## Feature(s):

- This product is a bundle (set of multiple products).
- This bathroom vessel sink set features a rectangle shape with a transitional style.
- This product is made for above counter installation.
- DIY installation instructions are included in the box.
- This bathroom vessel sink set is designed for a 3h8-in. faucet and the faucet drilling location is on the right.
- This bathroom vessel sink set features 1 sink.
- This bathroom vessel sink set is made with ceramic.
- The primary color of this product is white and it comes with chrome hardware.
- Constructed with lead-free brass, ensuring strength and durability.
- Solid bulky brass feel (not cheap and light).
- Smooth non-porous surface; prevents from discoloration and fading.
- Double fired and glazed for durability and stain resistance.
- 1.75-in. standard USA-Canada drain opening.
- 16.25-in. Width (left to right).
- 11.75-in. Depth (back to front).
- 4.5-in. Height (top to bottom).
- All dimensions are nominal.
- This product can usually be shipped out in 1 day.
- Quality control approved in Canada.
- Each box on your order is physically opened-up and inspected to make sure only the highest quality product is shipped.
- We take and store photos of every single quality audit of every single order we ship.
- You can see them when you track your order on our website.
- THIS PRODUCT INCLUDE(S): 1x bathroom sink drain in chrome color (1796), 1x bathroom sink faucet in chrome color (7911), 1x bathroom vessel sink in white color (19830).