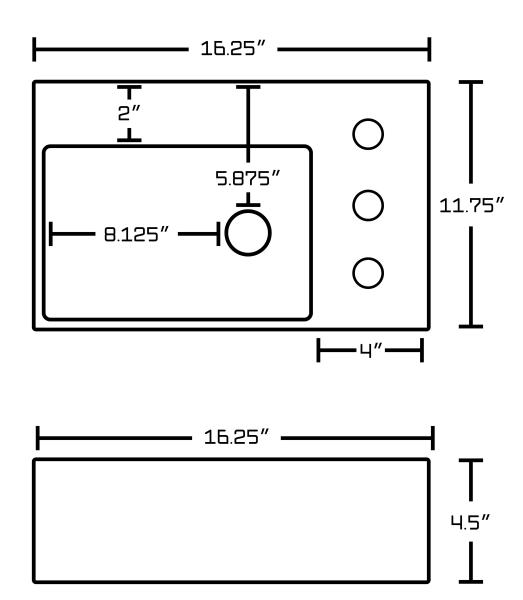

## Feature(s):

- This product is a bundle (set of multiple products).
- This bathroom vessel sink set features a rectangle shape with a transitional style.
- This product is made for above counter installation.
- DIY installation instructions are included in the box.
- This bathroom vessel sink set is designed for a 3h8-in. faucet and the faucet drilling location is on the right.
- This bathroom vessel sink set features 1 sink.
- This bathroom vessel sink set is made with ceramic.
- The primary color of this product is white and it comes with chrome hardware.
- Constructed with lead-free brass, ensuring strength and durability.
- Solid bulky brass feel (not cheap and light).
- Smooth non-porous surface; prevents from discoloration and fading.
- Double fired and glazed for durability and stain resistance.
- 1.75-in. standard USA-Canada drain opening.
- 16.25-in. Width (left to right).
- 11.75-in. Depth (back to front).
- 4.5-in. Height (top to bottom).
- All dimensions are nominal.
- This product can usually be shipped out in 1 day.
- Quality control approved in Canada.
- Each box on your order is physically opened-up and inspected to make sure only the highest quality product is shipped.
- We take and store photos of every single quality audit of every single order we ship.
- You can see them when you track your order on our website.
- THIS PRODUCT INCLUDE(S): 1x bathroom sink drain in chrome color (1796), 1x bathroom sink faucet in chrome color (7911), 1x bathroom vessel sink in white color (19830).

| Product ID:               | 19830                    |
|---------------------------|--------------------------|
| Product Type:             | Bathroom Vessel Sink Set |
| Shape:                    | Rectangle                |
| Install Type:             | Above Counter            |
| Faucet Drilling:          | 3H8-in.                  |
| Faucet Drilling Location: | Right                    |
| Overflow:                 | No                       |
| Num Of Sinks:             | 1                        |
| Includes Faucets:         | Yes                      |
| Includes Drains:          | Yes                      |
| Width Group:              | 10-in 19-in.             |
| Front Bowl Thickness:     | 6                        |
| Material:                 | Ceramic                  |
| Style:                    | Transitional             |
| Finish:                   | Enamel Glaze             |
| Hardware Color:           | Chrome                   |
| Color:                    | White                    |
| Recommended Ship Method:  | SP                       |