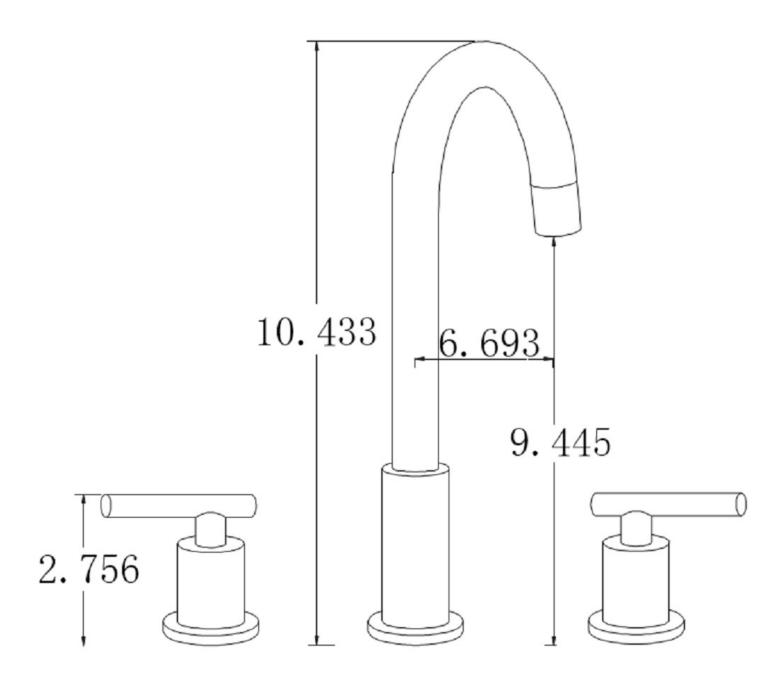

| QTY | Product ID | Series | Product Type         | Description                                                                     | Color  | Stock* | Expected Stock* | Expected Stock ETA* |
|-----|------------|--------|----------------------|---------------------------------------------------------------------------------|--------|--------|-----------------|---------------------|
|     | 1796       |        | Bathroom Sink Drain  | 2.6-in. W Stainless Steel Bathroom Sink Drain In Chrome                         | Chrome |        | 0               |                     |
| 1   | 7911       | Swan   | Bathroom Sink Faucet | 3H8-in. CUPC Approved Lead Free Brass Faucet In Chrome Color                    | Chrome | 17     | 0               |                     |
| 1   | 19830      | N/A    | Bathroom Vessel Sink | 16.25-in. W Above Counter White Bathroom Vessel Sink For 3H8-in. Right Drilling | White  | 15     | 0               |                     |

## Feature(s):

- This product is a bundle (set of multiple products).
- This bathroom vessel sink set features a rectangle shape with a transitional style.
- This product is made for above counter installation.
- DIY installation instructions are included in the box.
- This bathroom vessel sink set is designed for a 3h8-in. faucet and the faucet drilling location is on the right.
- This bathroom vessel sink set features 1 sink.
- This bathroom vessel sink set is made with ceramic.
- The primary color of this product is white and it comes with chrome hardware.
- Constructed with lead-free brass, ensuring strength and durability.
- Solid bulky brass feel (not cheap and light).
- Smooth non-porous surface; prevents from discoloration and fading.
- Double fired and glazed for durability and stain resistance.
- 1.75-in. standard USA-Canada drain opening.
- 16.25-in. Width (left to right).
- 11.75-in. Depth (back to front).
- 4.5-in. Height (top to bottom).
- All dimensions are nominal.
- This product can usually be shipped out in 1 day.
- Quality control approved in Canada.
- Each box on your order is physically opened-up and inspected to make sure only the highest quality product is shipped.
- We take and store photos of every single quality audit of every single order we ship.
- You can see them when you track your order on our website.
- THIS PRODUCT INCLUDE(S): 1x bathroom sink drain in chrome color (1796), 1x bathroom sink faucet in chrome color (7911), 1x bathroom vessel sink in white color (19830).