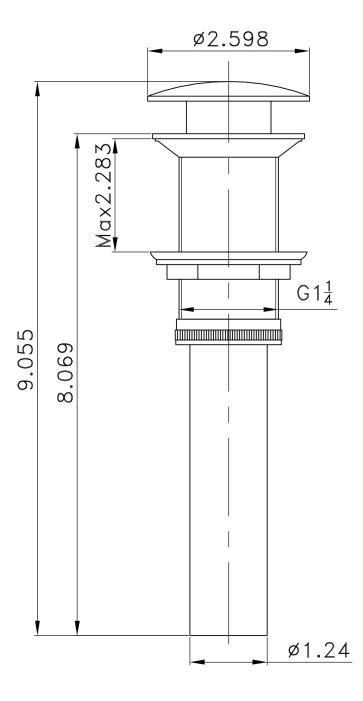

| QTY | Product ID | Series | Product Type         | Description                                                                     | Color  | Stock* | Expected Stock* | Expected Stock ETA* |
|-----|------------|--------|----------------------|---------------------------------------------------------------------------------|--------|--------|-----------------|---------------------|
|     | 1796       |        | Bathroom Sink Drain  | 2.6-in. W Stainless Steel Bathroom Sink Drain In Chrome                         | Chrome |        | 0               |                     |
| 1   | 7911       | Swan   | Bathroom Sink Faucet | 3H8-in. CUPC Approved Lead Free Brass Faucet In Chrome Color                    | Chrome | 17     | 0               |                     |
| 1   | 19830      | N/A    | Bathroom Vessel Sink | 16.25-in. W Above Counter White Bathroom Vessel Sink For 3H8-in. Right Drilling | White  | 15     | 0               |                     |

## Feature(s):

- This product is a bundle (set of multiple products).
- This bathroom vessel sink set features a rectangle shape with a transitional style.
- This product is made for above counter installation.
- DIY installation instructions are included in the box.
- This bathroom vessel sink set is designed for a 3h8-in. faucet and the faucet drilling location is on the right.
- This bathroom vessel sink set features 1 sink.
- This bathroom vessel sink set is made with ceramic.
- The primary color of this product is white and it comes with chrome hardware.
- Constructed with lead-free brass, ensuring strength and durability.
- Solid bulky brass feel (not cheap and light).
- Smooth non-porous surface; prevents from discoloration and fading.
- Double fired and glazed for durability and stain resistance.
- 1.75-in. standard USA-Canada drain opening.
- 16.25-in. Width (left to right).
- 11.75-in. Depth (back to front).
- 4.5-in. Height (top to bottom).
- All dimensions are nominal.
- This product can usually be shipped out in 1 day.
- Quality control approved in Canada.
- Each box on your order is physically opened-up and inspected to make sure only the highest quality product is shipped.
- We take and store photos of every single quality audit of every single order we ship.
- You can see them when you track your order on our website.
- THIS PRODUCT INCLUDE(S): 1x bathroom sink drain in chrome color (1796), 1x bathroom sink faucet in chrome color (7911), 1x bathroom vessel sink in white color (19830).