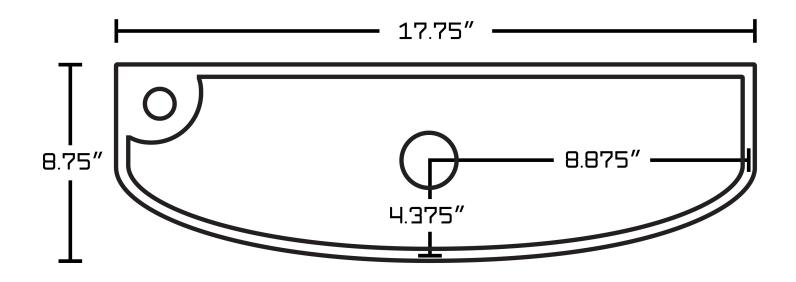

## Feature(s):

- This product is a bundle (set of multiple products).
- This bathroom vessel sink set features a rectangle shape with a transitional style.
- This product is made for wall mount installation.
- DIY installation instructions are included in the box.
- This bathroom vessel sink set is designed for a 1 hole faucet and the faucet drilling location is on the left.
- This bathroom vessel sink set features 1 sink.
- This bathroom vessel sink set is made with ceramic.
- The primary color of this product is white and it comes with chrome hardware.
- Smooth non-porous surface; prevents from discoloration and fading.
- Double fired and glazed for durability and stain resistance.
- 1.75-in. standard USA-Canada drain opening.
- Constructed with lead-free brass, ensuring strength and durability.
- Solid bulky brass feel (not cheap and light).
- 17.75-in. Width (left to right).
- 8.75-in. Depth (back to front).
- 4.5-in. Height (top to bottom).
- All dimensions are nominal.
- This product can usually be shipped out in 1 day.
- Quality control approved in Canada.
- Each box on your order is physically opened-up and inspected to make sure only the highest quality product is shipped.
- We take and store photos of every single quality audit of every single order we ship.
- You can see them when you track your order on our website.
- THIS PRODUCT INCLUDE(S): 1x bathroom vessel sink in white color (1770), 1x bathroom sink faucet in chrome color (1776), 1x bathroom sink drain in chrome color (1796).