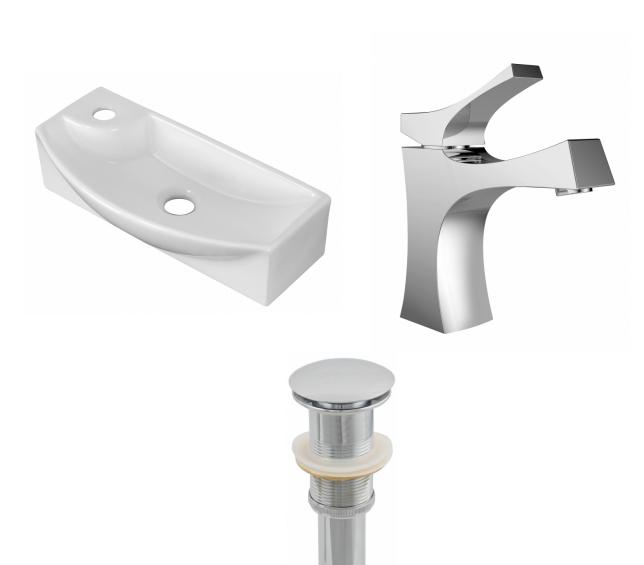

| QTY | Product ID | Series | Product Type         | Description                                                                | Color  | Stock* | Expected Stock* | Expected Stock ETA* |
|-----|------------|--------|----------------------|----------------------------------------------------------------------------|--------|--------|-----------------|---------------------|
| 1   | 1770       | N/A    | Bathroom Vessel Sink | 17.75-in. W Wall Mount White Bathroom Vessel Sink For 1 Hole Left Drilling | White  | 0      | 0               |                     |
| 1   | 1776       | Cyril  | Bathroom Sink Faucet | 1 Hole CUPC Approved Lead Free Brass Faucet In Chrome Color                | Chrome | 84     | 0               |                     |
| 1   | 1796       | N/A    | Bathroom Sink Drain  | 2.6-in. W Stainless Steel Bathroom Sink Drain In Chrome                    | Chrome | 148    | 0               |                     |

<sup>\*</sup>Estimated as of 21 Jan 2022 1:30 PM.

Quality control approved in Canada. Each box on your order is physically opened-up and inspected to make sure only the highest quality product is shipped. We take and store photos of every single quality audit of every single order we ship. You can see them when you track your order on our website. This product is a group of multiple products. It features a rectangle shape. This bathroom vessel sink set is designed to be installed as a wall mount bathroom vessel sink set. It is constructed with ceramic. This bathroom vessel sink set comes with a enamel glaze finish in White color. It is designed for a 1 hole faucet.

## Feature(s):

- This product is a bundle (set of multiple products).
- This bathroom vessel sink set features a rectangle shape with a transitional style.
- This product is made for wall mount installation.
- DIY installation instructions are included in the box.
- This bathroom vessel sink set is designed for a 1 hole faucet and the faucet drilling location is on the left.
- This bathroom vessel sink set features 1 sink.
- This bathroom vessel sink set is made with ceramic.
- The primary color of this product is white and it comes with chrome hardware.
- Smooth non-porous surface; prevents from discoloration and fading.
- Double fired and glazed for durability and stain resistance.
- 1.75-in. standard USA-Canada drain opening.
- Constructed with lead-free brass, ensuring strength and durability.
- Solid bulky brass feel (not cheap and light).
- 17.75-in. Width (left to right).
- 8.75-in. Depth (back to front).
- 4.5-in. Height (top to bottom).
- All dimensions are nominal.
- This product can usually be shipped out in 1 day.
- Quality control approved in Canada.
- Each box on your order is physically opened-up and inspected to make sure only the highest quality product is shipped.
- We take and store photos of every single quality audit of every single order we ship.
- You can see them when you track your order on our website.
- THIS PRODUCT INCLUDE(S): 1x bathroom vessel sink in white color (1770), 1x bathroom sink faucet in chrome color (1776), 1x bathroom sink drain in chrome color (1796).