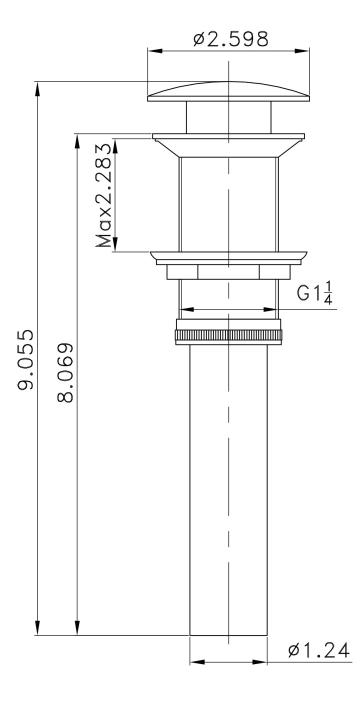

## Feature(s):

- This product is a bundle (set of multiple products).
- This bathroom vessel sink set features a rectangle shape with a transitional style.
- This product is made for wall mount installation.
- DIY installation instructions are included in the box.
- This bathroom vessel sink set is designed for a 1 hole faucet and the faucet drilling location is on the left.
- This bathroom vessel sink set features 1 sink.
- This bathroom vessel sink set is made with ceramic.
- The primary color of this product is white and it comes with chrome hardware.
- Smooth non-porous surface; prevents from discoloration and fading.
- Double fired and glazed for durability and stain resistance.
- 1.75-in. standard USA-Canada drain opening.
- Constructed with lead-free brass, ensuring strength and durability.
- Solid bulky brass feel (not cheap and light).
- 17.75-in. Width (left to right).
- 8.75-in. Depth (back to front).
- 4.5-in. Height (top to bottom).
- All dimensions are nominal.
- This product can usually be shipped out in 1 day.
- Quality control approved in Canada.
- Each box on your order is physically opened-up and inspected to make sure only the highest quality product is shipped.
- We take and store photos of every single quality audit of every single order we ship.
- You can see them when you track your order on our website.
- THIS PRODUCT INCLUDE(S): 1x bathroom vessel sink in white color (1770), 1x bathroom sink faucet in chrome color (1776), 1x bathroom sink drain in chrome color (1796).

| Product ID:               | 1796                     |
|---------------------------|--------------------------|
| Product Type:             | Bathroom Vessel Sink Set |
| Shape:                    | Rectangle                |
| Install Type:             | Wall Mount               |
| Faucet Drilling:          | 1 Hole                   |
| Faucet Drilling Location: | Left                     |
| Overflow:                 | No                       |
| Num Of Sinks:             | 1                        |
| Includes Faucets:         | Yes                      |
| Includes Drains:          | Yes                      |
| Width Group:              | 10-in 19-in.             |
| Front Bowl Thickness:     | 4.5                      |
| Material:                 | Ceramic                  |
| Style:                    | Transitional             |
| Finish:                   | Enamel Glaze             |
| Hardware Color:           | Chrome                   |
| Color:                    | White                    |
| Recommended Ship Method:  | SP                       |