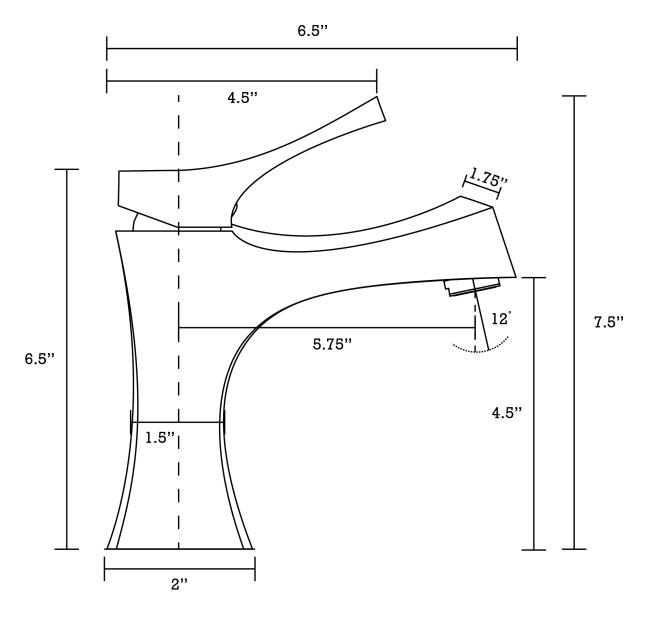

## Feature(s):

- This product is a bundle (set of multiple products).
- This bathroom vessel sink set features a rectangle shape with a transitional style.
- This product is made for wall mount installation.
- DIY installation instructions are included in the box.
- This bathroom vessel sink set is designed for a 1 hole faucet and the faucet drilling location is on the left.
- This bathroom vessel sink set features 1 sink.
- This bathroom vessel sink set is made with ceramic.
- The primary color of this product is white and it comes with chrome hardware.
- Smooth non-porous surface; prevents from discoloration and fading.
- Double fired and glazed for durability and stain resistance.
- 1.75-in. standard USA-Canada drain opening.
- Constructed with lead-free brass, ensuring strength and durability.
- Solid bulky brass feel (not cheap and light).
- 17.75-in. Width (left to right).
- 8.75-in. Depth (back to front).
- 4.5-in. Height (top to bottom).
- All dimensions are nominal.
- This product can usually be shipped out in 1 day.
- Quality control approved in Canada.
- Each box on your order is physically opened-up and inspected to make sure only the highest quality product is shipped.
- We take and store photos of every single quality audit of every single order we ship.
- You can see them when you track your order on our website.
- THIS PRODUCT INCLUDE(S): 1x bathroom vessel sink in white color (1770), 1x bathroom sink faucet in chrome color (1776), 1x bathroom sink drain in chrome color (1796).