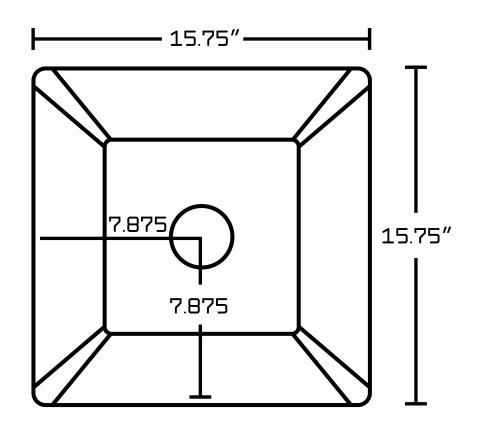

## Feature(s):

- THIS PRODUCT INCLUDE(S): 1x bathroom vessel sink in white color (11021), 1x bathroom sink drain in black color (20322).
- This product is a bundle (set of multiple products).
- This bathroom vessel sink set features a square shape with a modern style.
- This product is made for above counter installation.
- DIY installation instructions are included in the box.
- This bathroom vessel sink set is designed for a deck mount faucet and the faucet drilling location is on the deck mount.
- This bathroom vessel sink set features 1 sink.
- This bathroom vessel sink set is made with ceramic.
- CSA certified.
- Most city inspectors require the use of certified products to get approval.
- The primary color of this product is white and it comes with black hardware.
- Smooth non-porous surface; prevents from discoloration and fading.
- Double fired and glazed for durability and stain resistance.
- 1.75-in, standard USA-Canada drain opening.
- Constructed with lead-free brass, ensuring strength and durability.
- Solid bulky brass feel (not cheap and light).
- 15.75-in. Width (left to right).
- 15.75-in. Depth (back to front).
- 5-in. Height (top to bottom).
- All dimensions are nominal.
- This product can usually be shipped out in 1 day.
- Quality control approved in Canada.
- Each box on your order is physically opened-up and inspected to make sure only the highest quality product is shipped.
- We take and store photos of every single quality audit of every single order we ship.
- You can see them when you track your order on our website.