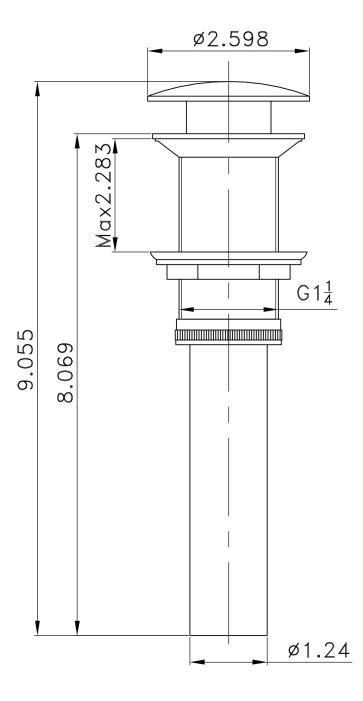

## Feature(s):

- THIS PRODUCT INCLUDE(S): 1x bathroom vessel sink in white color (11021), 1x bathroom sink drain in black color (20322).
- This product is a bundle (set of multiple products).
- This bathroom vessel sink set features a square shape with a modern style.
- This product is made for above counter installation.
- DIY installation instructions are included in the box.
- This bathroom vessel sink set is designed for a deck mount faucet and the faucet drilling location is on the deck mount.
- This bathroom vessel sink set features 1 sink.
- This bathroom vessel sink set is made with ceramic.
- CSA certified.
- Most city inspectors require the use of certified products to get approval.
- The primary color of this product is white and it comes with black hardware.
- Smooth non-porous surface; prevents from discoloration and fading.
- Double fired and glazed for durability and stain resistance.
- 1.75-in, standard USA-Canada drain opening.
- Constructed with lead-free brass, ensuring strength and durability.
- Solid bulky brass feel (not cheap and light).
- 15.75-in. Width (left to right).
- 15.75-in. Depth (back to front).
- 5-in. Height (top to bottom).
- All dimensions are nominal.
- This product can usually be shipped out in 1 day.
- Quality control approved in Canada.
- Each box on your order is physically opened-up and inspected to make sure only the highest quality product is shipped.
- We take and store photos of every single quality audit of every single order we ship.
- You can see them when you track your order on our website.