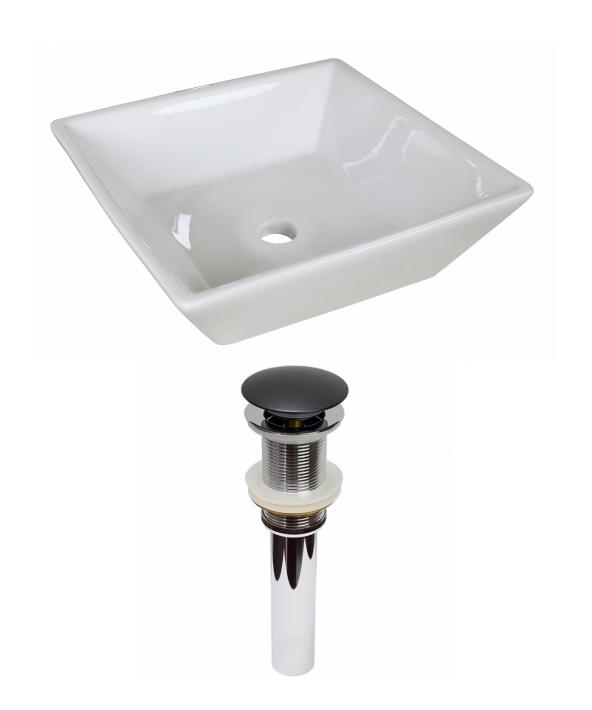

<sup>\*</sup>Estimated as of 21 Jan 2022 2:23 PM.

Quality control approved in Canada. Each box on your order is physically opened-up and inspected to make sure only the highest quality product is shipped. We take and store photos of every single quality audit of every single order we ship. You can see them when you track your order on our website. This product is a group of multiple products. It features a square shape. This bathroom vessel sink set is designed to be installed as a above counter bathroom vessel sink set. It is constructed with ceramic. This bathroom vessel sink set comes with a enamel glaze finish in White color. This modern bathroom vessel sink set product is CSA certified. It is designed for a deck mount faucet.

## Feature(s):

- THIS PRODUCT INCLUDE(S): 1x bathroom vessel sink in white color (11021), 1x bathroom sink drain in black color (20322).
- This product is a bundle (set of multiple products).
- This bathroom vessel sink set features a square shape with a modern style.
- This product is made for above counter installation.
- DIY installation instructions are included in the box.
- This bathroom vessel sink set is designed for a deck mount faucet and the faucet drilling location is on the deck mount.
- This bathroom vessel sink set features 1 sink.
- This bathroom vessel sink set is made with ceramic.
- CSA certified.
- Most city inspectors require the use of certified products to get approval.
- The primary color of this product is white and it comes with black hardware.
- Smooth non-porous surface; prevents from discoloration and fading.
- Double fired and glazed for durability and stain resistance.
- 1.75-in, standard USA-Canada drain opening.
- Constructed with lead-free brass, ensuring strength and durability.
- Solid bulky brass feel (not cheap and light).
- 15.75-in. Width (left to right).
- 15.75-in. Depth (back to front).
- 5-in. Height (top to bottom).
- All dimensions are nominal.
- This product can usually be shipped out in 1 day.
- Quality control approved in Canada.
- Each box on your order is physically opened-up and inspected to make sure only the highest quality product is shipped.
- We take and store photos of every single quality audit of every single order we ship.
- You can see them when you track your order on our website.

| Product ID:               | 20322                    |
|---------------------------|--------------------------|
| Product Type:             | Bathroom Vessel Sink Set |
| Shape:                    | Square                   |
| Install Type:             | Above Counter            |
| Faucet Drilling:          | Deck Mount               |
| Faucet Drilling Location: | Deck Mount               |
| Overflow:                 | No                       |
| Num Of Sinks:             | 1                        |
| Includes Faucets:         | No                       |
| Includes Drains:          | Yes                      |
| Width Group:              | 10-in 19-in.             |
| Material:                 | Ceramic                  |
| Certification:            | CSA                      |
| Style:                    | Modern                   |
| Finish:                   | Enamel Glaze             |
| Hardware Color:           | Black                    |
| Color:                    | White                    |
| Recommended Ship Method:  | SP                       |