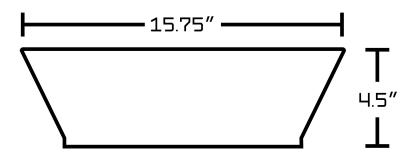

## Feature(s):

- THIS PRODUCT INCLUDE(S): 1x bathroom vessel sink in white color (14018), 1x bathroom sink drain in brushed nickel color (20324).
- This product is a bundle (set of multiple products).
- This bathroom vessel sink set features a square shape with a modern style.
- This product is made for above counter installation.
- DIY installation instructions are included in the box.
- This bathroom vessel sink set is designed for a wall mount faucet and the faucet drilling location is on the wall mount.
- This bathroom vessel sink set features 1 sink.
- This bathroom vessel sink set is made with ceramic.
- The primary color of this product is white and it comes with brushed nickel hardware.
- Smooth non-porous surface; prevents from discoloration and fading.
- Double fired and glazed for durability and stain resistance.
- 1.75-in. standard USA-Canada drain opening.
- Constructed with lead-free brass, ensuring strength and durability.
- Solid bulky brass feel (not cheap and light).
- 15.75-in. Width (left to right).
- 15.75-in. Depth (back to front).
- 4.5-in. Height (top to bottom).
- All dimensions are nominal.
- This product can usually be shipped out in 1 day.
- Quality control approved in Canada.
- Each box on your order is physically opened-up and inspected to make sure only the highest quality product is shipped.
- We take and store photos of every single quality audit of every single order we ship.
- You can see them when you track your order on our website.