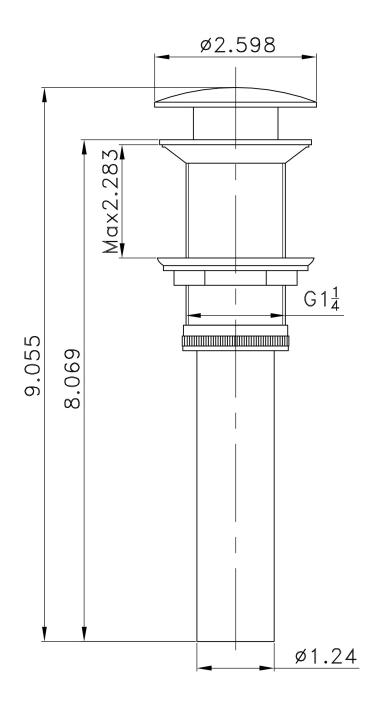

## Feature(s):

- THIS PRODUCT INCLUDE(S): 1x bathroom vessel sink in white color (14018), 1x bathroom sink drain in brushed nickel color (20324).
- This product is a bundle (set of multiple products).
- This bathroom vessel sink set features a square shape with a modern style.
- This product is made for above counter installation.
- DIY installation instructions are included in the box.
- This bathroom vessel sink set is designed for a wall mount faucet and the faucet drilling location is on the wall mount.
- This bathroom vessel sink set features 1 sink.
- This bathroom vessel sink set is made with ceramic.
- The primary color of this product is white and it comes with brushed nickel hardware.
- Smooth non-porous surface; prevents from discoloration and fading.
- Double fired and glazed for durability and stain resistance.
- 1.75-in. standard USA-Canada drain opening.
- Constructed with lead-free brass, ensuring strength and durability.
- Solid bulky brass feel (not cheap and light).
- 15.75-in. Width (left to right).
- 15.75-in. Depth (back to front).
- 4.5-in. Height (top to bottom).
- All dimensions are nominal.
- This product can usually be shipped out in 1 day.
- Quality control approved in Canada.
- Each box on your order is physically opened-up and inspected to make sure only the highest quality product is shipped.
- We take and store photos of every single quality audit of every single order we ship.
- You can see them when you track your order on our website.