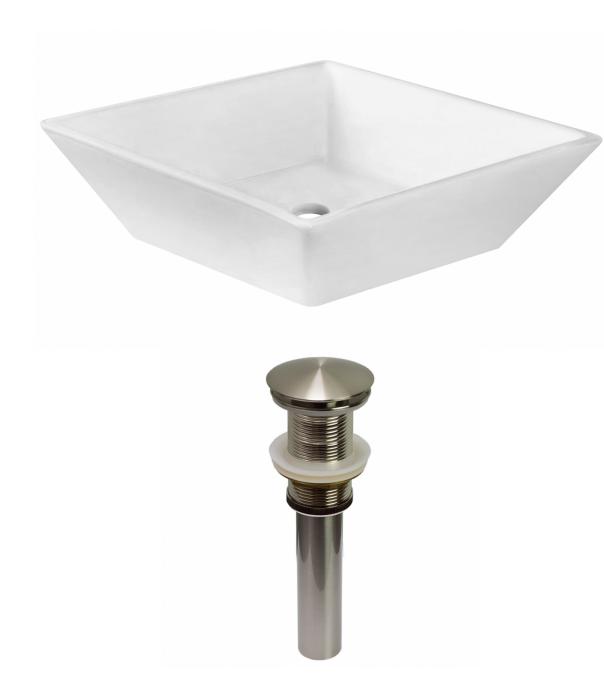

\*Estimated as of 21 Jan 2022 2:25 PM.

Quality control approved in Canada. Each box on your order is physically opened-up and inspected to make sure only the highest quality product is shipped. We take and store photos of every single quality audit of every single order we ship. You can see them when you track your order on our website. This product is a group of multiple products. It features a square shape. This bathroom vessel sink set is designed to be installed as a above counter bathroom vessel sink set. It is constructed with ceramic. This bathroom vessel sink set comes with a enamel glaze finish in White color. It is designed for a wall mount faucet.

## Feature(s):

- THIS PRODUCT INCLUDE(S): 1x bathroom vessel sink in white color (14018), 1x bathroom sink drain in brushed nickel color (20324).
- This product is a bundle (set of multiple products).
- This bathroom vessel sink set features a square shape with a modern style.
- This product is made for above counter installation.
- DIY installation instructions are included in the box.
- This bathroom vessel sink set is designed for a wall mount faucet and the faucet drilling location is on the wall mount.
- This bathroom vessel sink set features 1 sink.
- This bathroom vessel sink set is made with ceramic.
- The primary color of this product is white and it comes with brushed nickel hardware.
- Smooth non-porous surface; prevents from discoloration and fading.
- Double fired and glazed for durability and stain resistance.
- 1.75-in. standard USA-Canada drain opening.
- Constructed with lead-free brass, ensuring strength and durability.
- Solid bulky brass feel (not cheap and light).
- 15.75-in. Width (left to right).
- 15.75-in. Depth (back to front).
- 4.5-in. Height (top to bottom).
- All dimensions are nominal.
- This product can usually be shipped out in 1 day.
- Quality control approved in Canada.
- Each box on your order is physically opened-up and inspected to make sure only the highest quality product is shipped.
- We take and store photos of every single quality audit of every single order we ship.
- You can see them when you track your order on our website.

|                           | i                        |
|---------------------------|--------------------------|
| Product ID:               | 20324                    |
| Product Type:             | Bathroom Vessel Sink Set |
| Shape:                    | Square                   |
| Install Type:             | Above Counter            |
| Faucet Drilling:          | Wall Mount               |
| Faucet Drilling Location: | Wall Mount               |
| Overflow:                 | No                       |
| Num Of Sinks:             | 1                        |
| Includes Faucets:         | No                       |
| Includes Drains:          | Yes                      |
| Width Group:              | 10-in 19-in.             |
| Material:                 | Ceramic                  |
| Style:                    | Modern                   |
| Finish:                   | Enamel Glaze             |
| Hardware Color:           | Brushed Nickel           |
| Color:                    | White                    |
| Recommended Ship Method:  | SP                       |