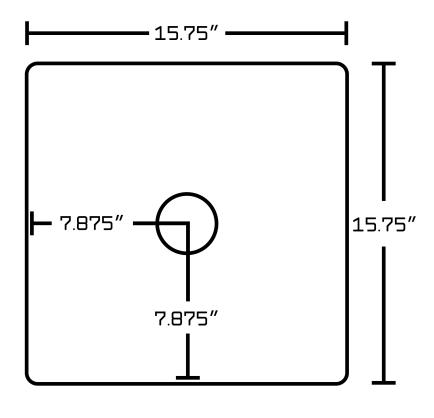

## Feature(s):

- THIS PRODUCT INCLUDE(S): 1x bathroom vessel sink in white color (14018), 1x bathroom sink drain in brushed nickel color (20324).
- This product is a bundle (set of multiple products).
- This bathroom vessel sink set features a square shape with a modern style.
- This product is made for above counter installation.
- DIY installation instructions are included in the box.
- This bathroom vessel sink set is designed for a wall mount faucet and the faucet drilling location is on the wall mount.
- This bathroom vessel sink set features 1 sink.
- This bathroom vessel sink set is made with ceramic.
- The primary color of this product is white and it comes with brushed nickel hardware.
- Smooth non-porous surface; prevents from discoloration and fading.
- Double fired and glazed for durability and stain resistance.
- 1.75-in. standard USA-Canada drain opening.
- Constructed with lead-free brass, ensuring strength and durability.
- Solid bulky brass feel (not cheap and light).
- 15.75-in. Width (left to right).
- 15.75-in. Depth (back to front).
- 4.5-in. Height (top to bottom).
- All dimensions are nominal.
- This product can usually be shipped out in 1 day.
- Quality control approved in Canada.
- Each box on your order is physically opened-up and inspected to make sure only the highest quality product is shipped.
- We take and store photos of every single quality audit of every single order we ship.
- You can see them when you track your order on our website.