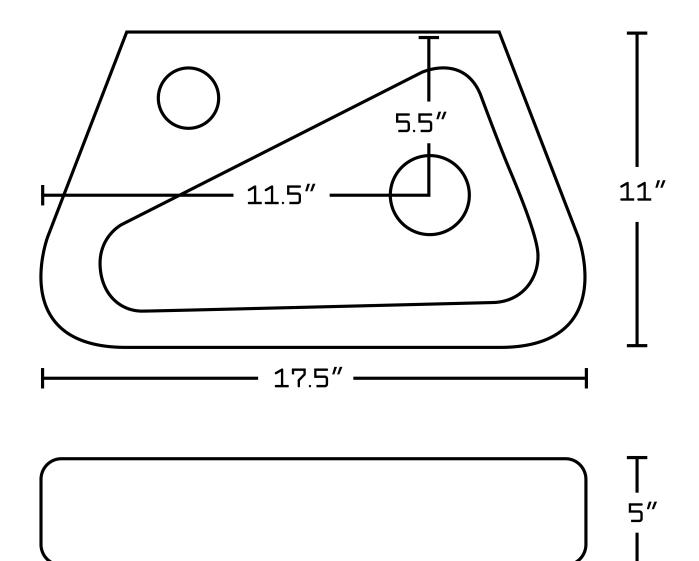

## Feature(s):

- THIS PRODUCT INCLUDE(S): 1x bathroom vessel sink in white color (1765), 1x bathroom sink drain in oil rubbed bronze color (20329).
- This product is a bundle (set of multiple products).
- This bathroom vessel sink set features a unique shape with a transitional style.
- This product is made for above counter installation.
- DIY installation instructions are included in the box.
- This bathroom vessel sink set is designed for a 1 hole faucet and the faucet drilling location is on the left.
- Comes with an overflow for safety.
- This bathroom vessel sink set features 1 sink.
- This bathroom vessel sink set is made with ceramic.
- The primary color of this product is white and it comes with oil rubbed bronze hardware.
- Smooth non-porous surface; prevents from discoloration and fading.
- Double fired and glazed for durability and stain resistance.
- 1.75-in. standard USA-Canada drain opening.
- Constructed with lead-free brass, ensuring strength and durability.
- Solid bulky brass feel (not cheap and light).
- 17.5-in. Width (left to right).
- 11-in. Depth (back to front).
- 5-in. Height (top to bottom).
- All dimensions are nominal.
- This product can usually be shipped out in 1 day.
- Quality control approved in Canada.
- Each box on your order is physically opened-up and inspected to make sure only the highest quality product is shipped.
- We take and store photos of every single quality audit of every single order we ship.
- You can see them when you track your order on our website.