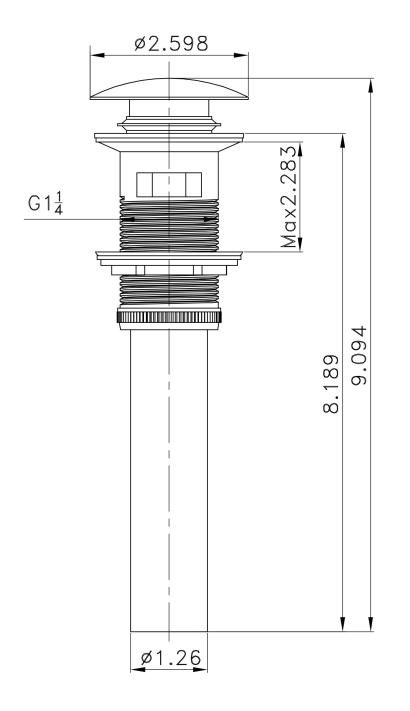

## Feature(s):

- THIS PRODUCT INCLUDE(S): 1x bathroom vessel sink in white color (1765), 1x bathroom sink drain in oil rubbed bronze color (20329).
- This product is a bundle (set of multiple products).
- This bathroom vessel sink set features a unique shape with a transitional style.
- This product is made for above counter installation.
- DIY installation instructions are included in the box.
- This bathroom vessel sink set is designed for a 1 hole faucet and the faucet drilling location is on the left.
- Comes with an overflow for safety.
- This bathroom vessel sink set features 1 sink.
- This bathroom vessel sink set is made with ceramic.
- The primary color of this product is white and it comes with oil rubbed bronze hardware.
- Smooth non-porous surface; prevents from discoloration and fading.
- Double fired and glazed for durability and stain resistance.
- 1.75-in. standard USA-Canada drain opening.
- Constructed with lead-free brass, ensuring strength and durability.
- Solid bulky brass feel (not cheap and light).
- 17.5-in. Width (left to right).
- 11-in. Depth (back to front).
- 5-in. Height (top to bottom).
- All dimensions are nominal.
- This product can usually be shipped out in 1 day.
- Quality control approved in Canada.
- Each box on your order is physically opened-up and inspected to make sure only the highest quality product is shipped.
- We take and store photos of every single quality audit of every single order we ship.
- You can see them when you track your order on our website.