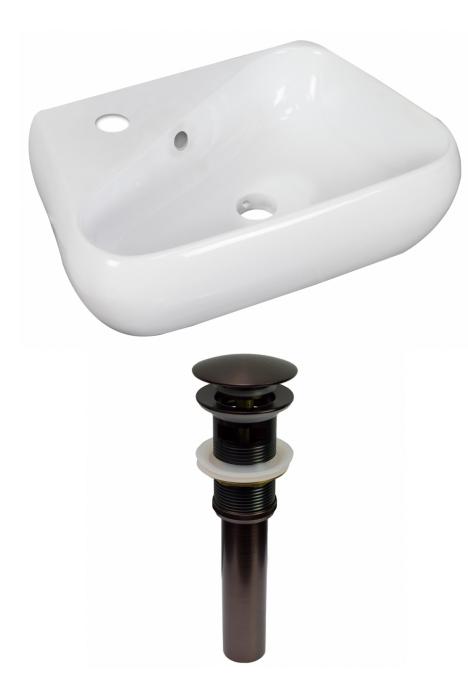

\*Estimated as of 21 Jan 2022 2:22 PM.

Quality control approved in Canada. Each box on your order is physically opened-up and inspected to make sure only the highest quality product is shipped. We take and store photos of every single quality audit of every single order we ship. You can see them when you track your order on our website. This product is a group of multiple products. It features a unique shape. This bathroom vessel sink set is designed to be installed as a above counter bathroom vessel sink set. It is constructed with ceramic. This bathroom vessel sink set comes with a enamel glaze finish in White color. It is designed for a 1 hole faucet.

## Feature(s):

- THIS PRODUCT INCLUDE(S): 1x bathroom vessel sink in white color (1765), 1x bathroom sink drain in oil rubbed bronze color (20329).
- This product is a bundle (set of multiple products).
- This bathroom vessel sink set features a unique shape with a transitional style.
- This product is made for above counter installation.
- DIY installation instructions are included in the box.
- This bathroom vessel sink set is designed for a 1 hole faucet and the faucet drilling location is on the left.
- Comes with an overflow for safety.
- This bathroom vessel sink set features 1 sink.
- This bathroom vessel sink set is made with ceramic.
- The primary color of this product is white and it comes with oil rubbed bronze hardware.
- Smooth non-porous surface; prevents from discoloration and fading.
- Double fired and glazed for durability and stain resistance.
- 1.75-in. standard USA-Canada drain opening.
- Constructed with lead-free brass, ensuring strength and durability.
- Solid bulky brass feel (not cheap and light).
- 17.5-in. Width (left to right).
- 11-in. Depth (back to front).
- 5-in. Height (top to bottom).
- All dimensions are nominal.
- This product can usually be shipped out in 1 day.
- Quality control approved in Canada.
- Each box on your order is physically opened-up and inspected to make sure only the highest quality product is shipped.
- We take and store photos of every single quality audit of every single order we ship.
- You can see them when you track your order on our website.

| Product ID:               | 20329                    |
|---------------------------|--------------------------|
|                           |                          |
| Product Type:             | Bathroom Vessel Sink Set |
| Shape:                    | Unique                   |
| Install Type:             | Above Counter            |
| Faucet Drilling:          | 1 Hole                   |
| Faucet Drilling Location: | Left                     |
| Overflow:                 | Yes                      |
| Num Of Sinks:             | 1                        |
| Includes Faucets:         | No                       |
| Includes Drains:          | Yes                      |
| Width Group:              | 10-in 19-in.             |
| Material:                 | Ceramic                  |
| Style:                    | Transitional             |
| Finish:                   | Enamel Glaze             |
| Hardware Color:           | Oil Rubbed Bronze        |
| Color:                    | White                    |
| Recommended Ship Method:  | SP                       |