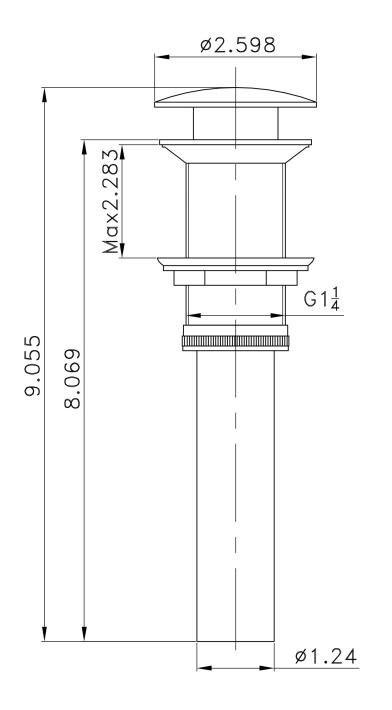

## Feature(s):

- THIS PRODUCT INCLUDE(S): 1x bathroom vessel sink in white color (11021), 1x bathroom sink drain in oil rubbed bronze color (20332).
- This product is a bundle (set of multiple products).
- This bathroom vessel sink set features a square shape with a modern style.
- This product is made for above counter installation.
- DIY installation instructions are included in the box.
- This bathroom vessel sink set is designed for a deck mount faucet and the faucet drilling location is on the deck mount.
- This bathroom vessel sink set features 1 sink.
- This bathroom vessel sink set is made with ceramic.
- CSA certified.
- Most city inspectors require the use of certified products to get approval.
- The primary color of this product is white and it comes with oil rubbed bronze hardware.
- Smooth non-porous surface; prevents from discoloration and fading.
- Double fired and glazed for durability and stain resistance.
- 1.75-in. standard USA-Canada drain opening.
- Constructed with lead-free brass, ensuring strength and durability.
- Solid bulky brass feel (not cheap and light).
- 15.75-in. Width (left to right).
- 15.75-in. Depth (back to front).
- 5-in. Height (top to bottom).
- All dimensions are nominal.
- This product can usually be shipped out in 1 day.
- Quality control approved in Canada.
- Each box on your order is physically opened-up and inspected to make sure only the highest quality product is shipped.
- We take and store photos of every single quality audit of every single order we ship.
- You can see them when you track your order on our website.