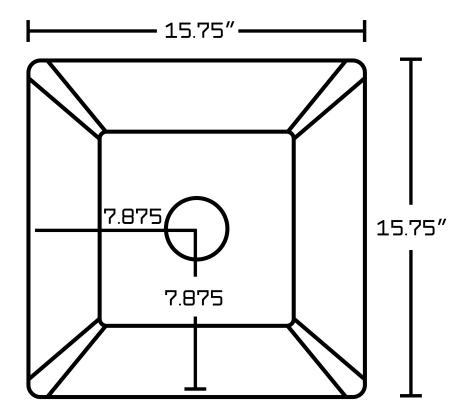

## Feature(s):

- THIS PRODUCT INCLUDE(S): 1x bathroom vessel sink in white color (11021), 1x bathroom sink drain in oil rubbed bronze color (20332).
- This product is a bundle (set of multiple products).
- This bathroom vessel sink set features a square shape with a modern style.
- This product is made for above counter installation.
- DIY installation instructions are included in the box.
- This bathroom vessel sink set is designed for a deck mount faucet and the faucet drilling location is on the deck mount.
- This bathroom vessel sink set features 1 sink.
- This bathroom vessel sink set is made with ceramic.
- CSA certified.
- Most city inspectors require the use of certified products to get approval.
- The primary color of this product is white and it comes with oil rubbed bronze hardware.
- Smooth non-porous surface; prevents from discoloration and fading.
- Double fired and glazed for durability and stain resistance.
- 1.75-in. standard USA-Canada drain opening.
- Constructed with lead-free brass, ensuring strength and durability.
- Solid bulky brass feel (not cheap and light).
- 15.75-in. Width (left to right).
- 15.75-in. Depth (back to front).
- 5-in. Height (top to bottom).
- All dimensions are nominal.
- This product can usually be shipped out in 1 day.
- Quality control approved in Canada.
- Each box on your order is physically opened-up and inspected to make sure only the highest quality product is shipped.
- We take and store photos of every single quality audit of every single order we ship.
- You can see them when you track your order on our website.