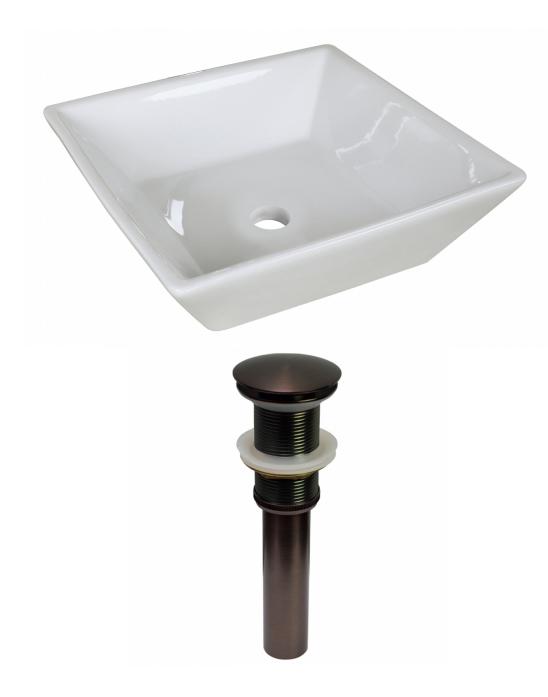

\*Estimated as of 21 Jan 2022 2:23 PM.

Quality control approved in Canada. Each box on your order is physically opened-up and inspected to make sure only the highest quality product is shipped. We take and store photos of every single quality audit of every single order we ship. You can see them when you track your order on our website. This product is a group of multiple products. It features a square shape. This bathroom vessel sink set is designed to be installed as a above counter bathroom vessel sink set. It is constructed with ceramic. This bathroom vessel sink set comes with a enamel glaze finish in White color. This modern bathroom vessel sink set product is CSA certified. It is designed for a deck mount faucet.

## Feature(s):

- THIS PRODUCT INCLUDE(S): 1x bathroom vessel sink in white color (11021), 1x bathroom sink drain in oil rubbed bronze color (20332).
- This product is a bundle (set of multiple products).
- This bathroom vessel sink set features a square shape with a modern style.
- This product is made for above counter installation.
- DIY installation instructions are included in the box.
- This bathroom vessel sink set is designed for a deck mount faucet and the faucet drilling location is on the deck mount.
- This bathroom vessel sink set features 1 sink.
- This bathroom vessel sink set is made with ceramic.
- CSA certified.
- Most city inspectors require the use of certified products to get approval.
- The primary color of this product is white and it comes with oil rubbed bronze hardware.
- Smooth non-porous surface; prevents from discoloration and fading.
- Double fired and glazed for durability and stain resistance.
- 1.75-in. standard USA-Canada drain opening.
- Constructed with lead-free brass, ensuring strength and durability.
- Solid bulky brass feel (not cheap and light).
- 15.75-in. Width (left to right).
- 15.75-in. Depth (back to front).
- 5-in. Height (top to bottom).
- All dimensions are nominal.
- This product can usually be shipped out in 1 day.
- Quality control approved in Canada.
- Each box on your order is physically opened-up and inspected to make sure only the highest quality product is shipped.
- We take and store photos of every single quality audit of every single order we ship.
- You can see them when you track your order on our website.