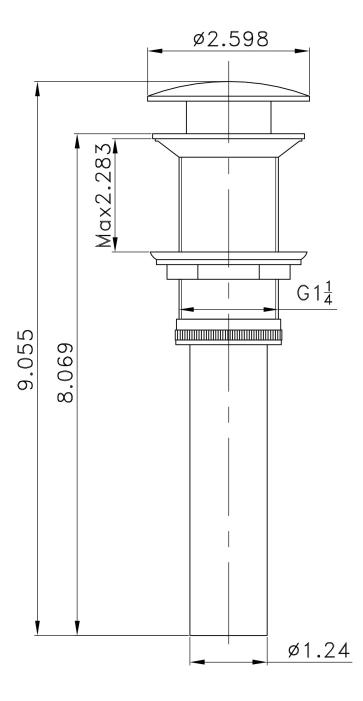

## Feature(s):

- THIS PRODUCT INCLUDE(S): 1x bathroom vessel sink in white color (14027), 1x bathroom sink drain in oil rubbed bronze color (20332).
- This product is a bundle (set of multiple products).
- This bathroom vessel sink set features a square shape with a modern style.
- This product is made for above counter installation.
- DIY installation instructions are included in the box.
- This bathroom vessel sink set is designed for a wall mount faucet and the faucet drilling location is on the wall mount.
- This bathroom vessel sink set features 1 sink.
- This bathroom vessel sink set is made with ceramic.
- CSA certified.
- Most city inspectors require the use of certified products to get approval.
- The primary color of this product is white and it comes with oil rubbed bronze hardware.
- Smooth non-porous surface; prevents from discoloration and fading.
- Double fired and glazed for durability and stain resistance.
- 1.75-in. standard USA-Canada drain opening.
- Constructed with lead-free brass, ensuring strength and durability.
- Solid bulky brass feel (not cheap and light).
- 15.75-in. Width (left to right).
- 15.75-in. Depth (back to front).
- 5-in. Height (top to bottom).
- All dimensions are nominal.
- This product can usually be shipped out in 1 day.
- Quality control approved in Canada.
- Each box on your order is physically opened-up and inspected to make sure only the highest quality product is shipped.
- We take and store photos of every single quality audit of every single order we ship.
- You can see them when you track your order on our website.