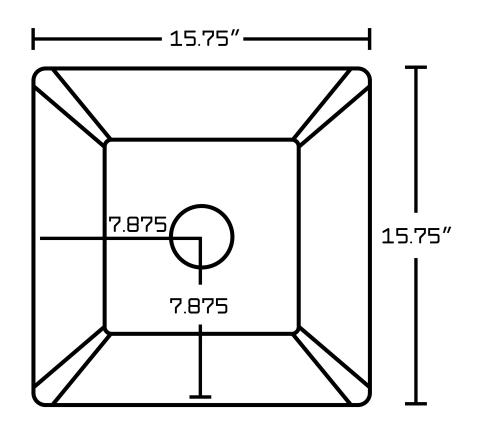

## Feature(s):

- THIS PRODUCT INCLUDE(S): 1x bathroom vessel sink in white color (14027), 1x bathroom sink drain in oil rubbed bronze color (20332).
- This product is a bundle (set of multiple products).
- This bathroom vessel sink set features a square shape with a modern style.
- This product is made for above counter installation.
- DIY installation instructions are included in the box.
- This bathroom vessel sink set is designed for a wall mount faucet and the faucet drilling location is on the wall mount.
- This bathroom vessel sink set features 1 sink.
- This bathroom vessel sink set is made with ceramic.
- CSA certified.
- Most city inspectors require the use of certified products to get approval.
- The primary color of this product is white and it comes with oil rubbed bronze hardware.
- Smooth non-porous surface; prevents from discoloration and fading.
- Double fired and glazed for durability and stain resistance.
- 1.75-in. standard USA-Canada drain opening.
- Constructed with lead-free brass, ensuring strength and durability.
- Solid bulky brass feel (not cheap and light).
- 15.75-in. Width (left to right).
- 15.75-in. Depth (back to front).
- 5-in. Height (top to bottom).
- All dimensions are nominal.
- This product can usually be shipped out in 1 day.
- Quality control approved in Canada.
- Each box on your order is physically opened-up and inspected to make sure only the highest quality product is shipped.
- We take and store photos of every single quality audit of every single order we ship.
- You can see them when you track your order on our website.