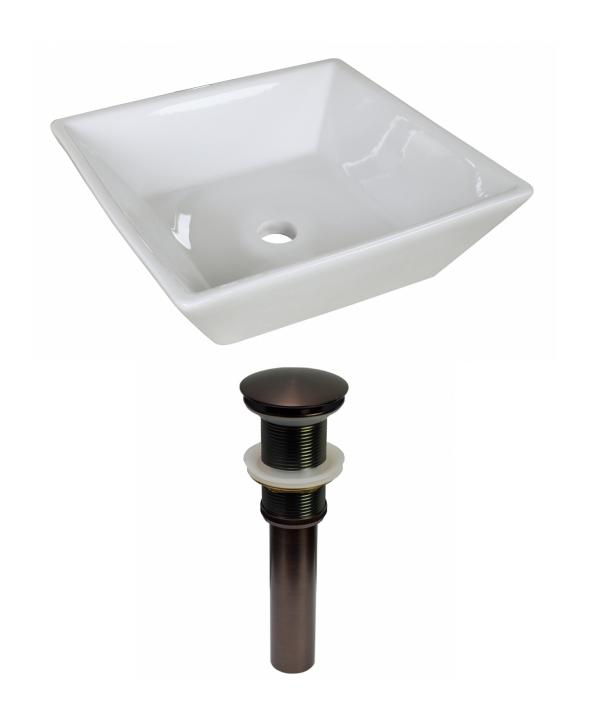

<sup>\*</sup>Estimated as of 21 Jan 2022 2:26 PM.

Quality control approved in Canada. Each box on your order is physically opened-up and inspected to make sure only the highest quality product is shipped. We take and store photos of every single quality audit of every single order we ship. You can see them when you track your order on our website. This product is a group of multiple products. It features a square shape. This bathroom vessel sink set is designed to be installed as a above counter bathroom vessel sink set. It is constructed with ceramic. This bathroom vessel sink set comes with a enamel glaze finish in White color. This modern bathroom vessel sink set product is CSA certified. It is designed for a wall mount faucet.

## Feature(s):

- THIS PRODUCT INCLUDE(S): 1x bathroom vessel sink in white color (14027), 1x bathroom sink drain in oil rubbed bronze color (20332).
- This product is a bundle (set of multiple products).
- This bathroom vessel sink set features a square shape with a modern style.
- This product is made for above counter installation.
- DIY installation instructions are included in the box.
- This bathroom vessel sink set is designed for a wall mount faucet and the faucet drilling location is on the wall mount.
- This bathroom vessel sink set features 1 sink.
- This bathroom vessel sink set is made with ceramic.
- CSA certified.
- Most city inspectors require the use of certified products to get approval.
- The primary color of this product is white and it comes with oil rubbed bronze hardware.
- Smooth non-porous surface; prevents from discoloration and fading.
- Double fired and glazed for durability and stain resistance.
- 1.75-in. standard USA-Canada drain opening.
- Constructed with lead-free brass, ensuring strength and durability.
- Solid bulky brass feel (not cheap and light).
- 15.75-in. Width (left to right).
- 15.75-in. Depth (back to front).
- 5-in. Height (top to bottom).
- All dimensions are nominal.
- This product can usually be shipped out in 1 day.
- Quality control approved in Canada.
- Each box on your order is physically opened-up and inspected to make sure only the highest quality product is shipped.
- We take and store photos of every single quality audit of every single order we ship.
- You can see them when you track your order on our website.