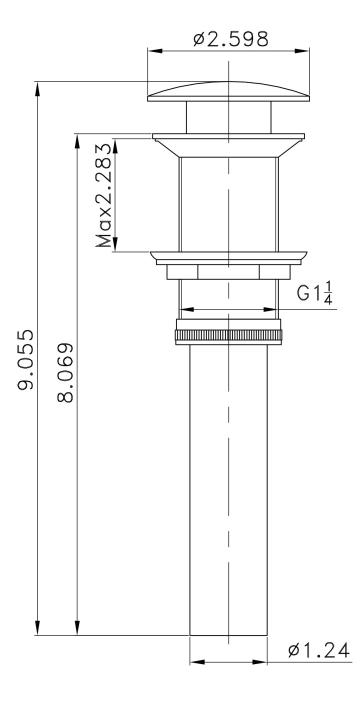

## Feature(s):

- THIS PRODUCT INCLUDE(S): 1x bathroom vessel sink in white color (18117), 1x bathroom sink drain in oil rubbed bronze color (20332).
- This product is a bundle (set of multiple products).
- This bathroom vessel sink set features a rectangle shape with a transitional style.
- This product is made for above counter installation.
- DIY installation instructions are included in the box.
- This bathroom vessel sink set is designed for a deck mount faucet and the faucet drilling location is on the deck mount.
- This bathroom vessel sink set features 1 sink.
- This bathroom vessel sink set is made with ceramic.
- CSA certified.
- Most city inspectors require the use of certified products to get approval.
- The primary color of this product is white and it comes with oil rubbed bronze hardware.
- Smooth non-porous surface; prevents from discoloration and fading.
- Double fired and glazed for durability and stain resistance.
- 1.75-in, standard USA-Canada drain opening.
- Constructed with lead-free brass, ensuring strength and durability.
- Solid bulky brass feel (not cheap and light).
- 18.75-in. Width (left to right).
- 14.75-in. Depth (back to front).
- 5.5-in. Height (top to bottom).
- All dimensions are nominal.
- This product can usually be shipped out in 1 day.
- Quality control approved in Canada.
- Each box on your order is physically opened-up and inspected to make sure only the highest quality product is shipped.
- We take and store photos of every single quality audit of every single order we ship.
- You can see them when you track your order on our website.