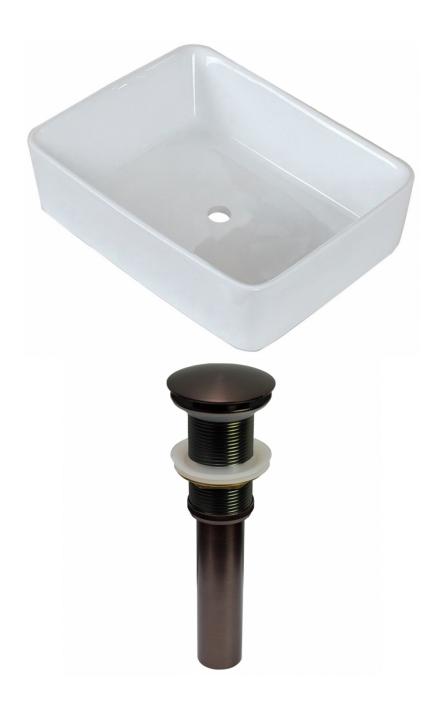

<sup>\*</sup>Estimated as of 21 Jan 2022 2:28 PM.

Quality control approved in Canada. Each box on your order is physically opened-up and inspected to make sure only the highest quality product is shipped. We take and store photos of every single quality audit of every single order we ship. You can see them when you track your order on our website. This product is a group of multiple products. It features a rectangle shape. This bathroom vessel sink set is designed to be installed as a above counter bathroom vessel sink set. It is constructed with ceramic. This bathroom vessel sink set comes with a enamel glaze finish in White color. This transitional bathroom vessel sink set product is CSA certified. It is designed for a deck mount faucet.

## Feature(s):

- THIS PRODUCT INCLUDE(S): 1x bathroom vessel sink in white color (18117), 1x bathroom sink drain in oil rubbed bronze color (20332).
- This product is a bundle (set of multiple products).
- This bathroom vessel sink set features a rectangle shape with a transitional style.
- This product is made for above counter installation.
- DIY installation instructions are included in the box.
- This bathroom vessel sink set is designed for a deck mount faucet and the faucet drilling location is on the deck mount.
- This bathroom vessel sink set features 1 sink.
- This bathroom vessel sink set is made with ceramic.
- CSA certified.
- Most city inspectors require the use of certified products to get approval.
- The primary color of this product is white and it comes with oil rubbed bronze hardware.
- Smooth non-porous surface; prevents from discoloration and fading.
- Double fired and glazed for durability and stain resistance.
- 1.75-in, standard USA-Canada drain opening.
- Constructed with lead-free brass, ensuring strength and durability.
- Solid bulky brass feel (not cheap and light).
- 18.75-in. Width (left to right).
- 14.75-in. Depth (back to front).
- 5.5-in. Height (top to bottom).
- All dimensions are nominal.
- This product can usually be shipped out in 1 day.
- Quality control approved in Canada.
- Each box on your order is physically opened-up and inspected to make sure only the highest quality product is shipped.
- We take and store photos of every single quality audit of every single order we ship.
- You can see them when you track your order on our website.