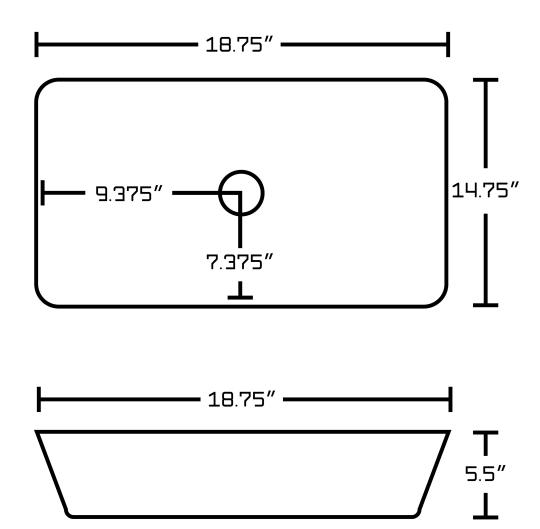

## Feature(s):

- THIS PRODUCT INCLUDE(S): 1x bathroom vessel sink in white color (18117), 1x bathroom sink drain in oil rubbed bronze color (20332).
- This product is a bundle (set of multiple products).
- This bathroom vessel sink set features a rectangle shape with a transitional style.
- This product is made for above counter installation.
- DIY installation instructions are included in the box.
- This bathroom vessel sink set is designed for a deck mount faucet and the faucet drilling location is on the deck mount.
- This bathroom vessel sink set features 1 sink.
- This bathroom vessel sink set is made with ceramic.
- CSA certified.
- Most city inspectors require the use of certified products to get approval.
- The primary color of this product is white and it comes with oil rubbed bronze hardware.
- Smooth non-porous surface; prevents from discoloration and fading.
- Double fired and glazed for durability and stain resistance.
- 1.75-in, standard USA-Canada drain opening.
- Constructed with lead-free brass, ensuring strength and durability.
- Solid bulky brass feel (not cheap and light).
- 18.75-in. Width (left to right).
- 14.75-in. Depth (back to front).
- 5.5-in. Height (top to bottom).
- All dimensions are nominal.
- This product can usually be shipped out in 1 day.
- Quality control approved in Canada.
- Each box on your order is physically opened-up and inspected to make sure only the highest quality product is shipped.
- We take and store photos of every single quality audit of every single order we ship.
- You can see them when you track your order on our website.