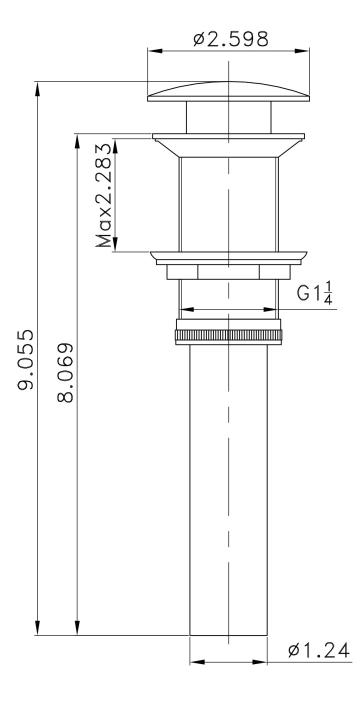

## Feature(s):

- THIS PRODUCT INCLUDE(S): 1x bathroom vessel sink in white color (11024), 1x bathroom sink drain in brushed nickel color (20324).
- This product is a bundle (set of multiple products).
- This bathroom vessel sink set features a square shape with a modern style.
- This product is made for above counter installation.
- DIY installation instructions are included in the box.
- This bathroom vessel sink set is designed for a deck mount faucet and the faucet drilling location is on the deck mount.
- This bathroom vessel sink set features 1 sink.
- This bathroom vessel sink set is made with ceramic.
- The primary color of this product is white and it comes with brushed nickel hardware.
- Smooth non-porous surface; prevents from discoloration and fading.
- Double fired and glazed for durability and stain resistance.
- 1.75-in. standard USA-Canada drain opening.
- Constructed with lead-free brass, ensuring strength and durability.
- Solid bulky brass feel (not cheap and light).
- 16.5-in. Width (left to right).
- 16.5-in. Depth (back to front).
- 4.75-in. Height (top to bottom).
- All dimensions are nominal.
- This product can usually be shipped out in 1 day.
- Quality control approved in Canada.
- Each box on your order is physically opened-up and inspected to make sure only the highest quality product is shipped.
- We take and store photos of every single quality audit of every single order we ship.
- You can see them when you track your order on our website.