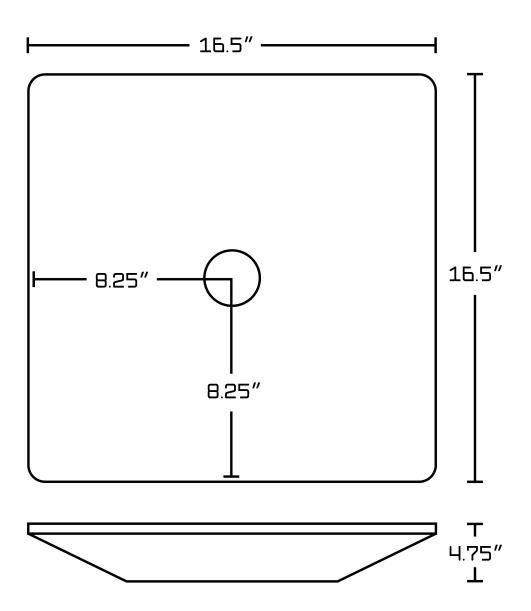

## Feature(s):

- THIS PRODUCT INCLUDE(S): 1x bathroom vessel sink in white color (11024), 1x bathroom sink drain in brushed nickel color (20324).
- This product is a bundle (set of multiple products).
- This bathroom vessel sink set features a square shape with a modern style.
- This product is made for above counter installation.
- DIY installation instructions are included in the box.
- This bathroom vessel sink set is designed for a deck mount faucet and the faucet drilling location is on the deck mount.
- This bathroom vessel sink set features 1 sink.
- This bathroom vessel sink set is made with ceramic.
- The primary color of this product is white and it comes with brushed nickel hardware.
- Smooth non-porous surface; prevents from discoloration and fading.
- Double fired and glazed for durability and stain resistance.
- 1.75-in. standard USA-Canada drain opening.
- Constructed with lead-free brass, ensuring strength and durability.
- Solid bulky brass feel (not cheap and light).
- 16.5-in. Width (left to right).
- 16.5-in. Depth (back to front).
- 4.75-in. Height (top to bottom).
- All dimensions are nominal.
- This product can usually be shipped out in 1 day.
- Quality control approved in Canada.
- Each box on your order is physically opened-up and inspected to make sure only the highest quality product is shipped.
- We take and store photos of every single quality audit of every single order we ship.
- You can see them when you track your order on our website.