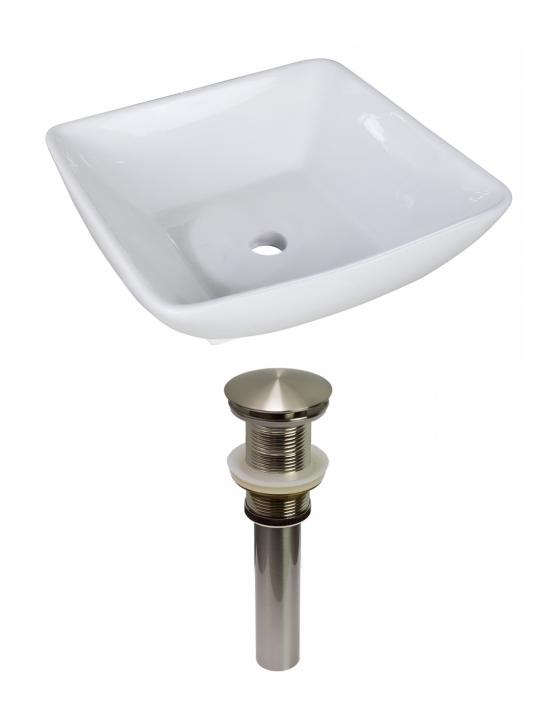

<sup>\*</sup>Estimated as of 21 Jan 2022 2:23 PM.

Quality control approved in Canada. Each box on your order is physically opened-up and inspected to make sure only the highest quality product is shipped. We take and store photos of every single quality audit of every single order we ship. You can see them when you track your order on our website. This product is a group of multiple products. It features a square shape. This bathroom vessel sink set is designed to be installed as a above counter bathroom vessel sink set. It is constructed with ceramic. This bathroom vessel sink set comes with a enamel glaze finish in White color. It is designed for a deck mount faucet.

## Feature(s):

- THIS PRODUCT INCLUDE(S): 1x bathroom vessel sink in white color (11024), 1x bathroom sink drain in brushed nickel color (20324).
- This product is a bundle (set of multiple products).
- This bathroom vessel sink set features a square shape with a modern style.
- This product is made for above counter installation.
- DIY installation instructions are included in the box.
- This bathroom vessel sink set is designed for a deck mount faucet and the faucet drilling location is on the deck mount.
- This bathroom vessel sink set features 1 sink.
- This bathroom vessel sink set is made with ceramic.
- The primary color of this product is white and it comes with brushed nickel hardware.
- Smooth non-porous surface; prevents from discoloration and fading.
- Double fired and glazed for durability and stain resistance.
- 1.75-in. standard USA-Canada drain opening.
- Constructed with lead-free brass, ensuring strength and durability.
- Solid bulky brass feel (not cheap and light).
- 16.5-in. Width (left to right).
- 16.5-in. Depth (back to front).
- 4.75-in. Height (top to bottom).
- All dimensions are nominal.
- This product can usually be shipped out in 1 day.
- Quality control approved in Canada.
- Each box on your order is physically opened-up and inspected to make sure only the highest quality product is shipped.
- We take and store photos of every single quality audit of every single order we ship.
- You can see them when you track your order on our website.

| Product ID:               | 20324                    |
|---------------------------|--------------------------|
| Product Type:             | Bathroom Vessel Sink Set |
| Shape:                    | Square                   |
| Install Type:             | Above Counter            |
| Faucet Drilling:          | Deck Mount               |
| Faucet Drilling Location: | Deck Mount               |
| Overflow:                 | No                       |
| Num Of Sinks:             | 1                        |
| Includes Faucets:         | No                       |
| Includes Drains:          | Yes                      |
| Width Group:              | 10-in 19-in.             |
| Material:                 | Ceramic                  |
| Style:                    | Modern                   |
| Finish:                   | Enamel Glaze             |
| Hardware Color:           | Brushed Nickel           |
| Color:                    | White                    |
| Recommended Ship Method:  | SP                       |