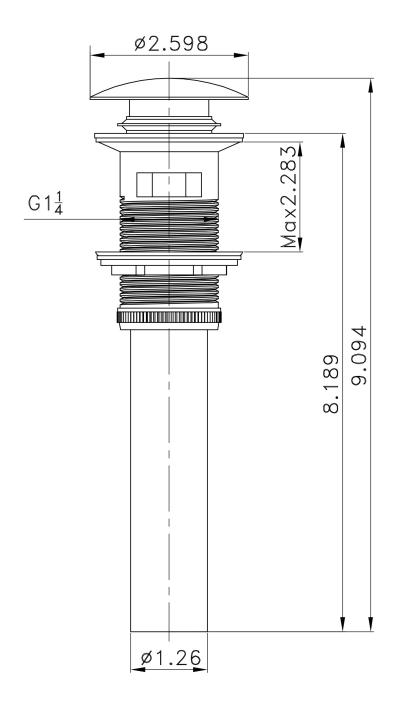

## Feature(s):

- THIS PRODUCT INCLUDE(S): 1x bathroom vessel sink in white color (19585), 1x bathroom sink drain in brushed nickel color (20320).
- This product is a bundle (set of multiple products).
- This bathroom vessel sink set features a rectangle shape with a modern style.
- This product is made for wall mount installation.
- DIY installation instructions are included in the box.
- This bathroom vessel sink set is designed for a 3h4-in. faucet and the faucet drilling location is on the center.
- Comes with an overflow for safety.
- This bathroom vessel sink set features 1 sink.
- This bathroom vessel sink set is made with ceramic.
- CSA certified.
- Most city inspectors require the use of certified products to get approval.
- The primary color of this product is white and it comes with brushed nickel hardware.
- Smooth non-porous surface; prevents from discoloration and fading.
- Double fired and glazed for durability and stain resistance.
- 1.75-in. standard USA-Canada drain opening.
- Constructed with lead-free brass, ensuring strength and durability.
- Solid bulky brass feel (not cheap and light).
- 20.25-in. Width (left to right).
- 16.25-in. Depth (back to front).
- 6-in. Height (top to bottom).
- All dimensions are nominal.
- This product can usually be shipped out in 1 day.
- Quality control approved in Canada.
- Each box on your order is physically opened-up and inspected to make sure only the highest quality product is shipped.
- We take and store photos of every single quality audit of every single order we ship.
- You can see them when you track your order on our website.