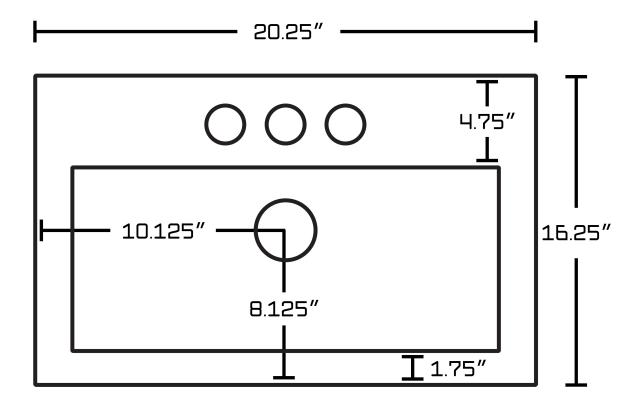

## Feature(s):

- THIS PRODUCT INCLUDE(S): 1x bathroom vessel sink in white color (19585), 1x bathroom sink drain in brushed nickel color (20320).
- This product is a bundle (set of multiple products).
- This bathroom vessel sink set features a rectangle shape with a modern style.
- This product is made for wall mount installation.
- DIY installation instructions are included in the box.
- This bathroom vessel sink set is designed for a 3h4-in. faucet and the faucet drilling location is on the center.
- Comes with an overflow for safety.
- This bathroom vessel sink set features 1 sink.
- This bathroom vessel sink set is made with ceramic.
- CSA certified.
- Most city inspectors require the use of certified products to get approval.
- The primary color of this product is white and it comes with brushed nickel hardware.
- Smooth non-porous surface; prevents from discoloration and fading.
- Double fired and glazed for durability and stain resistance.
- 1.75-in. standard USA-Canada drain opening.
- Constructed with lead-free brass, ensuring strength and durability.
- Solid bulky brass feel (not cheap and light).
- 20.25-in. Width (left to right).
- 16.25-in. Depth (back to front).
- 6-in. Height (top to bottom).
- All dimensions are nominal.
- This product can usually be shipped out in 1 day.
- Quality control approved in Canada.
- Each box on your order is physically opened-up and inspected to make sure only the highest quality product is shipped.
- We take and store photos of every single quality audit of every single order we ship.
- You can see them when you track your order on our website.