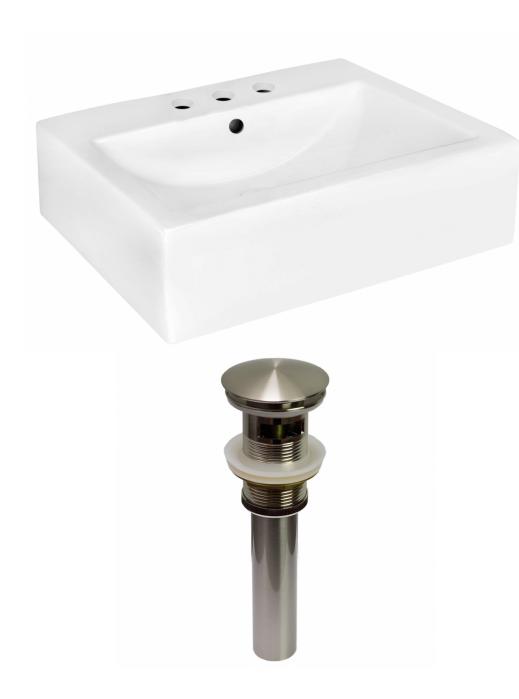

|   | QTY | Product ID | Series | Product Type | Description                                                                      | Color          | Stock* | Expected Stock* | Expected Stock ETA* |
|---|-----|------------|--------|--------------|----------------------------------------------------------------------------------|----------------|--------|-----------------|---------------------|
| • | 1   | 19585      | N/A    |              | 20.25-in. W Wall Mount White Bathroom Vessel Sink For 3H4-in. Center<br>Drilling | White          | 2      | 0               |                     |
|   | 1   | 20320      | N/A    |              | 2.6-in. W Stainless Steel Bathroom Sink Drain With Overflow In Brushed<br>Nickel | Brushed Nickel | 87     | 0               |                     |

\*Estimated as of 21 Jan 2022 2:29 PM.

Quality control approved in Canada. Each box on your order is physically opened-up and inspected to make sure only the highest quality product is shipped. We take and store photos of every single quality audit of every single order we ship. You can see them when you track your order on our website. This product is a group of multiple products. It features a rectangle shape. This bathroom vessel sink set is designed to be installed as a wall mount bathroom vessel sink set. It is constructed with ceramic. This bathroom vessel sink set comes with a enamel glaze finish in White color. This modern bathroom vessel sink set product is CSA certified. It is designed for a 3h4-in. faucet.

## Feature(s):

- THIS PRODUCT INCLUDE(S): 1x bathroom vessel sink in white color (19585), 1x bathroom sink drain in brushed nickel color (20320).
- This product is a bundle (set of multiple products).
- This bathroom vessel sink set features a rectangle shape with a modern style.
- This product is made for wall mount installation.
- DIY installation instructions are included in the box.
- This bathroom vessel sink set is designed for a 3h4-in. faucet and the faucet drilling location is on the center.
- Comes with an overflow for safety.
- This bathroom vessel sink set features 1 sink.
- This bathroom vessel sink set is made with ceramic.
- CSA certified.
- Most city inspectors require the use of certified products to get approval.
- The primary color of this product is white and it comes with brushed nickel hardware.
- Smooth non-porous surface; prevents from discoloration and fading.
- Double fired and glazed for durability and stain resistance.
- 1.75-in. standard USA-Canada drain opening.
- Constructed with lead-free brass, ensuring strength and durability.
- Solid bulky brass feel (not cheap and light).
- 20.25-in. Width (left to right).
- 16.25-in. Depth (back to front).
- 6-in. Height (top to bottom).
- All dimensions are nominal.
- This product can usually be shipped out in 1 day.
- Quality control approved in Canada.
- Each box on your order is physically opened-up and inspected to make sure only the highest quality product is shipped.
- We take and store photos of every single quality audit of every single order we ship.
- You can see them when you track your order on our website.

| Product ID:               | 20320                    |
|---------------------------|--------------------------|
| Product Type:             | Bathroom Vessel Sink Set |
| Shape:                    | Rectangle                |
| Install Type:             | Wall Mount               |
| Faucet Drilling:          | 3H4-in.                  |
| Faucet Drilling Location: | Center                   |
| Overflow:                 | Yes                      |
| Num Of Sinks:             | 1                        |
| Includes Faucets:         | No                       |
| Includes Drains:          | Yes                      |
| Width Group:              | 20-in 29-in.             |
| Material:                 | Ceramic                  |
| Certification:            | CSA                      |
| Style:                    | Modern                   |
| Finish:                   | Enamel Glaze             |
| Hardware Color:           | Brushed Nickel           |
| Color:                    | White                    |
| Recommended Ship Method:  | SP                       |