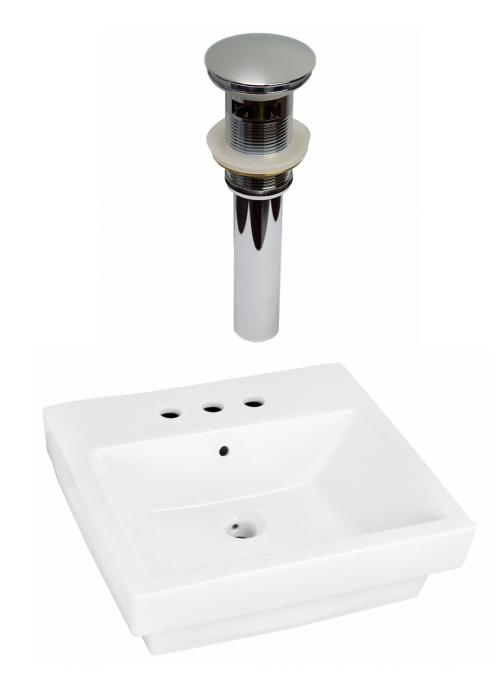

\*Estimated as of 21 Jan 2022 2:27 PM.

Quality control approved in Canada. Each box on your order is physically opened-up and inspected to make sure only the highest quality product is shipped. We take and store photos of every single quality audit of every single order we ship. You can see them when you track your order on our website. This product is a group of multiple products. It features a rectangle shape. This bathroom vessel sink set is designed to be installed as a above counter bathroom vessel sink set. It is constructed with ceramic. This bathroom vessel sink set comes with a enamel glaze finish in White color. This modern bathroom vessel sink set product is CSA certified. It is designed for a 3h4-in. faucet.

## Feature(s):

- THIS PRODUCT INCLUDE(S): 1x bathroom sink drain in chrome color (1795), 1x bathroom vessel sink in white color (18079).
- This product is a bundle (set of multiple products).
- This bathroom vessel sink set features a rectangle shape with a modern style.
- This product is made for above counter installation.
- DIY installation instructions are included in the box.
- This bathroom vessel sink set is designed for a 3h4-in. faucet and the faucet drilling location is on the center.
- Comes with an overflow for safety.
- This bathroom vessel sink set features 1 sink.
- This bathroom vessel sink set is made with ceramic.
- CSA certified.
- Most city inspectors require the use of certified products to get approval.
- The primary color of this product is white and it comes with chrome hardware.
- Constructed with lead-free brass, ensuring strength and durability.
- Solid bulky brass feel (not cheap and light).
- Smooth non-porous surface; prevents from discoloration and fading.
- Double fired and glazed for durability and stain resistance.
- 1.75-in. standard USA-Canada drain opening.
- 20.5-in. Width (left to right).
- 18.5-in. Depth (back to front).
- 6.75-in. Height (top to bottom).
- All dimensions are nominal.
- This product can usually be shipped out in 1 day.
- Quality control approved in Canada.
- Each box on your order is physically opened-up and inspected to make sure only the highest quality product is shipped.
- We take and store photos of every single quality audit of every single order we ship.
- You can see them when you track your order on our website.

| Product ID:               | 18079                    |
|---------------------------|--------------------------|
| Product Type:             | Bathroom Vessel Sink Set |
| Shape:                    | Rectangle                |
| Install Type:             | Above Counter            |
| Faucet Drilling:          | 3H4-in.                  |
| Faucet Drilling Location: | Center                   |
| Overflow:                 | Yes                      |
| Num Of Sinks:             | 1                        |
| Includes Faucets:         | No                       |
| Includes Drains:          | Yes                      |
| Width Group:              | 20-in 29-in.             |
| Material:                 | Ceramic                  |
| Certification:            | CSA                      |
| Style:                    | Modern                   |
| Finish:                   | Enamel Glaze             |
| Hardware Color:           | Chrome                   |
| Color:                    | White                    |
| Recommended Ship Method:  | SP                       |