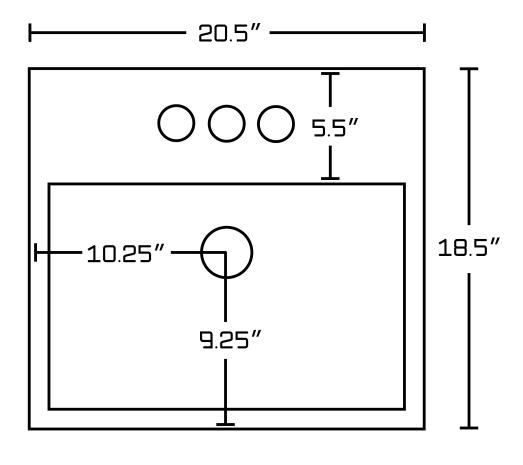

## Feature(s):

- THIS PRODUCT INCLUDE(S): 1x bathroom sink drain in chrome color (1795), 1x bathroom vessel sink in white color (18079).
- This product is a bundle (set of multiple products).
- This bathroom vessel sink set features a rectangle shape with a modern style.
- This product is made for above counter installation.
- DIY installation instructions are included in the box.
- This bathroom vessel sink set is designed for a 3h4-in. faucet and the faucet drilling location is on the center.
- Comes with an overflow for safety.
- This bathroom vessel sink set features 1 sink.
- This bathroom vessel sink set is made with ceramic.
- CSA certified.
- Most city inspectors require the use of certified products to get approval.
- The primary color of this product is white and it comes with chrome hardware.
- Constructed with lead-free brass, ensuring strength and durability.
- Solid bulky brass feel (not cheap and light).
- Smooth non-porous surface; prevents from discoloration and fading.
- Double fired and glazed for durability and stain resistance.
- 1.75-in. standard USA-Canada drain opening.
- 20.5-in. Width (left to right).
- 18.5-in. Depth (back to front).
- 6.75-in. Height (top to bottom).
- All dimensions are nominal.
- This product can usually be shipped out in 1 day.
- Quality control approved in Canada.
- Each box on your order is physically opened-up and inspected to make sure only the highest quality product is shipped.
- We take and store photos of every single quality audit of every single order we ship.
- You can see them when you track your order on our website.

| Product ID:               | 18079                    |
|---------------------------|--------------------------|
| Product Type:             | Bathroom Vessel Sink Set |
| Shape:                    | Rectangle                |
| Install Type:             | Above Counter            |
| Faucet Drilling:          | 3H4-in.                  |
| Faucet Drilling Location: | Center                   |
| Overflow:                 | Yes                      |
| Num Of Sinks:             | 1                        |
| Includes Faucets:         | No                       |
| Includes Drains:          | Yes                      |
| Width Group:              | 20-in 29-in.             |
| Material:                 | Ceramic                  |
| Certification:            | CSA                      |
| Style:                    | Modern                   |
| Finish:                   | Enamel Glaze             |
| Hardware Color:           | Chrome                   |
| Color:                    | White                    |
| Recommended Ship Method:  | SP                       |