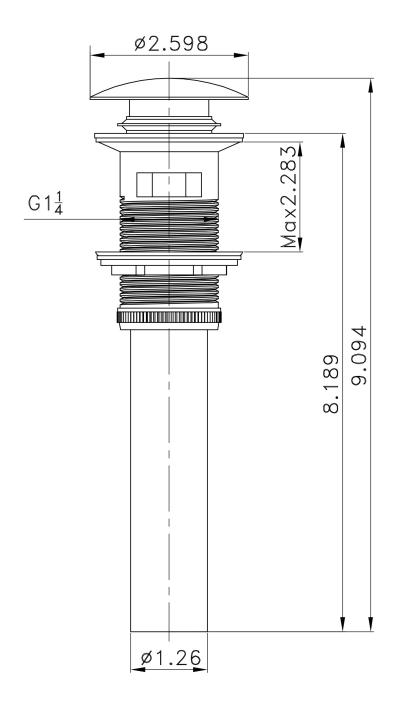

## Feature(s):

- THIS PRODUCT INCLUDE(S): 1x bathroom sink drain in chrome color (1795), 1x bathroom vessel sink in white color (18079).
- This product is a bundle (set of multiple products).
- This bathroom vessel sink set features a rectangle shape with a modern style.
- This product is made for above counter installation.
- DIY installation instructions are included in the box.
- This bathroom vessel sink set is designed for a 3h4-in. faucet and the faucet drilling location is on the center.
- Comes with an overflow for safety.
- This bathroom vessel sink set features 1 sink.
- This bathroom vessel sink set is made with ceramic.
- CSA certified.
- Most city inspectors require the use of certified products to get approval.
- The primary color of this product is white and it comes with chrome hardware.
- Constructed with lead-free brass, ensuring strength and durability.
- Solid bulky brass feel (not cheap and light).
- Smooth non-porous surface; prevents from discoloration and fading.
- Double fired and glazed for durability and stain resistance.
- 1.75-in. standard USA-Canada drain opening.
- 20.5-in. Width (left to right).
- 18.5-in. Depth (back to front).
- 6.75-in. Height (top to bottom).
- All dimensions are nominal.
- This product can usually be shipped out in 1 day.
- Quality control approved in Canada.
- Each box on your order is physically opened-up and inspected to make sure only the highest quality product is shipped.
- We take and store photos of every single quality audit of every single order we ship.
- You can see them when you track your order on our website.

| Product ID:               | 18079                    |
|---------------------------|--------------------------|
| Product Type:             | Bathroom Vessel Sink Set |
| Shape:                    | Rectangle                |
| Install Type:             | Above Counter            |
| Faucet Drilling:          | 3H4-in.                  |
| Faucet Drilling Location: | Center                   |
| Overflow:                 | Yes                      |
| Num Of Sinks:             | 1                        |
| Includes Faucets:         | No                       |
| Includes Drains:          | Yes                      |
| Width Group:              | 20-in 29-in.             |
| Material:                 | Ceramic                  |
| Certification:            | CSA                      |
| Style:                    | Modern                   |
| Finish:                   | Enamel Glaze             |
| Hardware Color:           | Chrome                   |
| Color:                    | White                    |
| Recommended Ship Method:  | SP                       |