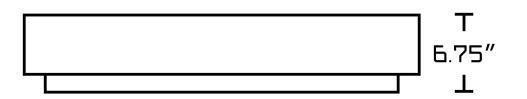

## Feature(s):

- THIS PRODUCT INCLUDE(S): 1x bathroom sink drain in chrome color (1795), 1x bathroom vessel sink in white color (18079).
- This product is a bundle (set of multiple products).
- This bathroom vessel sink set features a rectangle shape with a modern style.
- This product is made for above counter installation.
- DIY installation instructions are included in the box.
- This bathroom vessel sink set is designed for a 3h4-in. faucet and the faucet drilling location is on the center.
- Comes with an overflow for safety.
- This bathroom vessel sink set features 1 sink.
- This bathroom vessel sink set is made with ceramic.
- CSA certified.
- Most city inspectors require the use of certified products to get approval.
- The primary color of this product is white and it comes with chrome hardware.
- Constructed with lead-free brass, ensuring strength and durability.
- Solid bulky brass feel (not cheap and light).
- Smooth non-porous surface; prevents from discoloration and fading.
- Double fired and glazed for durability and stain resistance.
- 1.75-in. standard USA-Canada drain opening.
- 20.5-in. Width (left to right).
- 18.5-in. Depth (back to front).
- 6.75-in. Height (top to bottom).
- All dimensions are nominal.
- This product can usually be shipped out in 1 day.
- Quality control approved in Canada.
- Each box on your order is physically opened-up and inspected to make sure only the highest quality product is shipped.
- We take and store photos of every single quality audit of every single order we ship.
- You can see them when you track your order on our website.