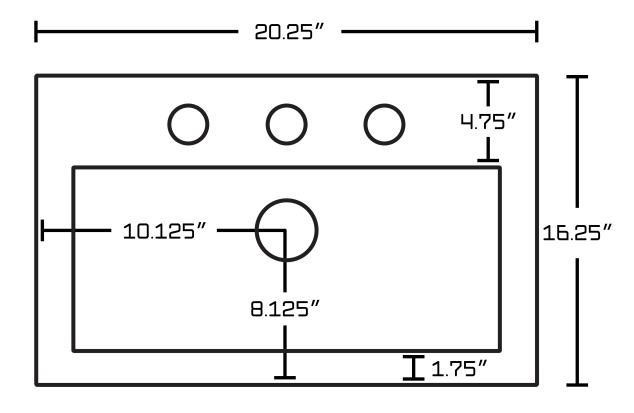

## Feature(s):

- THIS PRODUCT INCLUDE(S): 1x bathroom vessel sink in white color (19584), 1x bathroom sink drain in white color (20319).
- This product is a bundle (set of multiple products).
- This bathroom vessel sink set features a rectangle shape with a modern style.
- This product is made for wall mount installation.
- DIY installation instructions are included in the box.
- This bathroom vessel sink set is designed for a 3h8-in. faucet and the faucet drilling location is on the center.
- Comes with an overflow for safety.
- This bathroom vessel sink set features 1 sink.
- This bathroom vessel sink set is made with ceramic.
- CSA certified.
- Most city inspectors require the use of certified products to get approval.
- The primary color of this product is white and it comes with white hardware.
- Smooth non-porous surface; prevents from discoloration and fading.
- Double fired and glazed for durability and stain resistance.
- 1.75-in. standard USA-Canada drain opening.
- Constructed with lead-free brass, ensuring strength and durability.
- Solid bulky brass feel (not cheap and light).
- 20.25-in. Width (left to right).
- 16.25-in. Depth (back to front).
- 6-in. Height (top to bottom).
- All dimensions are nominal.
- This product can usually be shipped out in 1 day.
- Quality control approved in Canada.
- Each box on your order is physically opened-up and inspected to make sure only the highest quality product is shipped.
- We take and store photos of every single quality audit of every single order we ship.
- You can see them when you track your order on our website.