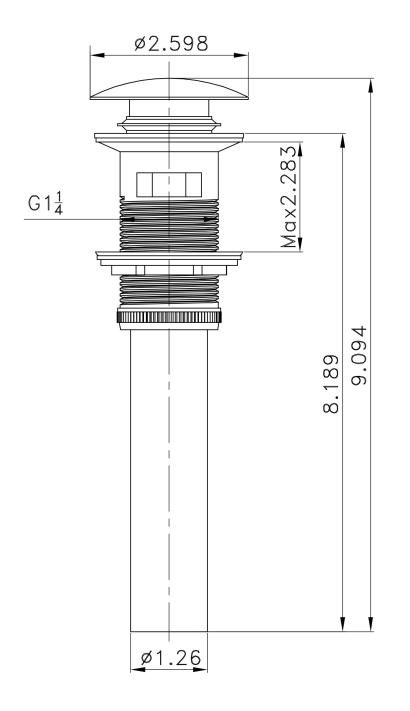

## Feature(s):

- THIS PRODUCT INCLUDE(S): 1x bathroom vessel sink in white color (19584), 1x bathroom sink drain in white color (20319).
- This product is a bundle (set of multiple products).
- This bathroom vessel sink set features a rectangle shape with a modern style.
- This product is made for wall mount installation.
- DIY installation instructions are included in the box.
- This bathroom vessel sink set is designed for a 3h8-in. faucet and the faucet drilling location is on the center.
- Comes with an overflow for safety.
- This bathroom vessel sink set features 1 sink.
- This bathroom vessel sink set is made with ceramic.
- CSA certified.
- Most city inspectors require the use of certified products to get approval.
- The primary color of this product is white and it comes with white hardware.
- Smooth non-porous surface; prevents from discoloration and fading.
- Double fired and glazed for durability and stain resistance.
- 1.75-in. standard USA-Canada drain opening.
- Constructed with lead-free brass, ensuring strength and durability.
- Solid bulky brass feel (not cheap and light).
- 20.25-in. Width (left to right).
- 16.25-in. Depth (back to front).
- 6-in. Height (top to bottom).
- All dimensions are nominal.
- This product can usually be shipped out in 1 day.
- Quality control approved in Canada.
- Each box on your order is physically opened-up and inspected to make sure only the highest quality product is shipped.
- We take and store photos of every single quality audit of every single order we ship.
- You can see them when you track your order on our website.