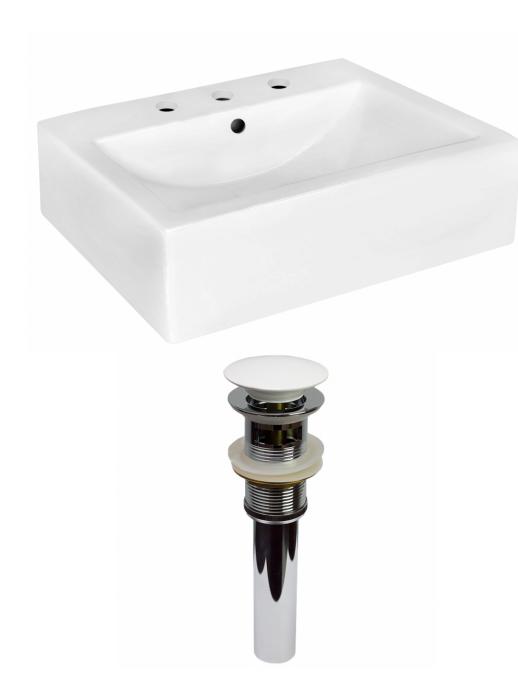

\*Estimated as of 21 Jan 2022 2:29 PM.

Quality control approved in Canada. Each box on your order is physically opened-up and inspected to make sure only the highest quality product is shipped. We take and store photos of every single quality audit of every single order we ship. You can see them when you track your order on our website. This product is a group of multiple products. It features a rectangle shape. This bathroom vessel sink set is designed to be installed as a wall mount bathroom vessel sink set. It is constructed with ceramic. This bathroom vessel sink set comes with a enamel glaze finish in White color. This modern bathroom vessel sink set product is CSA certified. It is designed for a 3h8-in. faucet.

## Feature(s):

- THIS PRODUCT INCLUDE(S): 1x bathroom vessel sink in white color (19584), 1x bathroom sink drain in white color (20319).
- This product is a bundle (set of multiple products).
- This bathroom vessel sink set features a rectangle shape with a modern style.
- This product is made for wall mount installation.
- DIY installation instructions are included in the box.
- This bathroom vessel sink set is designed for a 3h8-in. faucet and the faucet drilling location is on the center.
- Comes with an overflow for safety.
- This bathroom vessel sink set features 1 sink.
- This bathroom vessel sink set is made with ceramic.
- CSA certified.
- Most city inspectors require the use of certified products to get approval.
- The primary color of this product is white and it comes with white hardware.
- Smooth non-porous surface; prevents from discoloration and fading.
- Double fired and glazed for durability and stain resistance.
- 1.75-in. standard USA-Canada drain opening.
- Constructed with lead-free brass, ensuring strength and durability.
- Solid bulky brass feel (not cheap and light).
- 20.25-in. Width (left to right).
- 16.25-in. Depth (back to front).
- 6-in. Height (top to bottom).
- All dimensions are nominal.
- This product can usually be shipped out in 1 day.
- Quality control approved in Canada.
- Each box on your order is physically opened-up and inspected to make sure only the highest quality product is shipped.
- We take and store photos of every single quality audit of every single order we ship.
- You can see them when you track your order on our website.