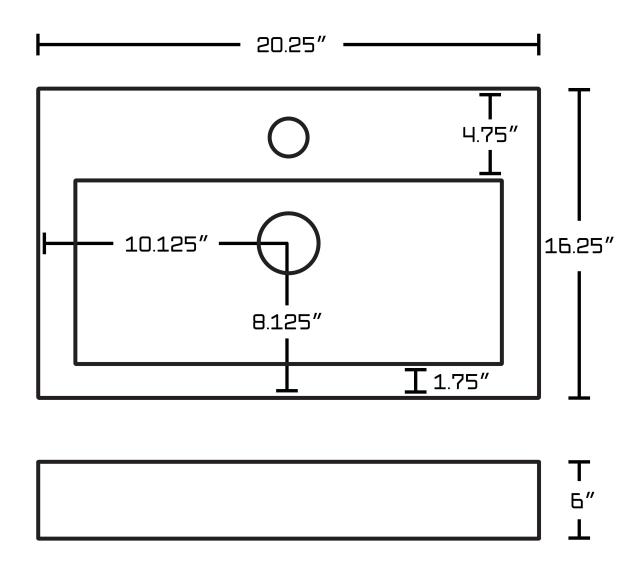

## Feature(s):

- THIS PRODUCT INCLUDE(S): 1x bathroom vessel sink in white color (19583), 1x bathroom sink drain in brushed nickel color (20320).
- This product is a bundle (set of multiple products).
- This bathroom vessel sink set features a rectangle shape with a modern style.
- This product is made for wall mount installation.
- DIY installation instructions are included in the box.
- This bathroom vessel sink set is designed for a 1 hole faucet and the faucet drilling location is on the center.
- Comes with an overflow for safety.
- This bathroom vessel sink set features 1 sink.
- This bathroom vessel sink set is made with ceramic.
- CSA certified.
- Most city inspectors require the use of certified products to get approval.
- The primary color of this product is white and it comes with brushed nickel hardware.
- Smooth non-porous surface; prevents from discoloration and fading.
- Double fired and glazed for durability and stain resistance.
- 1.75-in. standard USA-Canada drain opening.
- Constructed with lead-free brass, ensuring strength and durability.
- Solid bulky brass feel (not cheap and light).
- 20.25-in. Width (left to right).
- 16.25-in. Depth (back to front).
- 6-in. Height (top to bottom).
- All dimensions are nominal.
- This product can usually be shipped out in 1 day.
- Quality control approved in Canada.
- Each box on your order is physically opened-up and inspected to make sure only the highest quality product is shipped.
- We take and store photos of every single quality audit of every single order we ship.
- You can see them when you track your order on our website.

| Product ID:               | 20320                    |
|---------------------------|--------------------------|
| Product Type:             | Bathroom Vessel Sink Set |
| Shape:                    | Rectangle                |
| Install Type:             | Wall Mount               |
| Faucet Drilling:          | 1 Hole                   |
| Faucet Drilling Location: | Center                   |
| Overflow:                 | Yes                      |
| Num Of Sinks:             | 1                        |
| Includes Faucets:         | No                       |
| Includes Drains:          | Yes                      |
| Width Group:              | 20-in 29-in.             |
| Material:                 | Ceramic                  |
| Certification:            | CSA                      |
| Style:                    | Modern                   |
| Finish:                   | Enamel Glaze             |
| Hardware Color:           | Brushed Nickel           |
| Color:                    | White                    |
| Recommended Ship Method:  | SP                       |