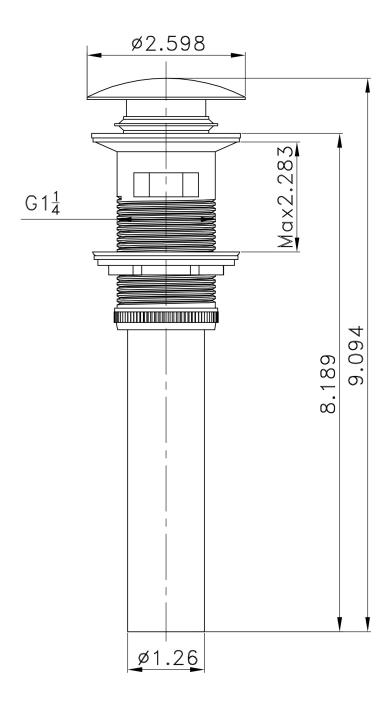

## Feature(s):

- THIS PRODUCT INCLUDE(S): 1x bathroom vessel sink in white color (19583), 1x bathroom sink drain in brushed nickel color (20320).
- This product is a bundle (set of multiple products).
- This bathroom vessel sink set features a rectangle shape with a modern style.
- This product is made for wall mount installation.
- DIY installation instructions are included in the box.
- This bathroom vessel sink set is designed for a 1 hole faucet and the faucet drilling location is on the center.
- Comes with an overflow for safety.
- This bathroom vessel sink set features 1 sink.
- This bathroom vessel sink set is made with ceramic.
- CSA certified.
- Most city inspectors require the use of certified products to get approval.
- The primary color of this product is white and it comes with brushed nickel hardware.
- Smooth non-porous surface; prevents from discoloration and fading.
- Double fired and glazed for durability and stain resistance.
- 1.75-in. standard USA-Canada drain opening.
- Constructed with lead-free brass, ensuring strength and durability.
- Solid bulky brass feel (not cheap and light).
- 20.25-in. Width (left to right).
- 16.25-in. Depth (back to front).
- 6-in. Height (top to bottom).
- All dimensions are nominal.
- This product can usually be shipped out in 1 day.
- Quality control approved in Canada.
- Each box on your order is physically opened-up and inspected to make sure only the highest quality product is shipped.
- We take and store photos of every single quality audit of every single order we ship.
- You can see them when you track your order on our website.

| Product ID:               | 20320                    |
|---------------------------|--------------------------|
| Product Type:             | Bathroom Vessel Sink Set |
| Shape:                    | Rectangle                |
| Install Type:             | Wall Mount               |
| Faucet Drilling:          | 1 Hole                   |
| Faucet Drilling Location: | Center                   |
| Overflow:                 | Yes                      |
| Num Of Sinks:             | 1                        |
| Includes Faucets:         | No                       |
| Includes Drains:          | Yes                      |
| Width Group:              | 20-in 29-in.             |
| Material:                 | Ceramic                  |
| Certification:            | CSA                      |
| Style:                    | Modern                   |
| Finish:                   | Enamel Glaze             |
| Hardware Color:           | Brushed Nickel           |
| Color:                    | White                    |
| Recommended Ship Method:  | SP                       |