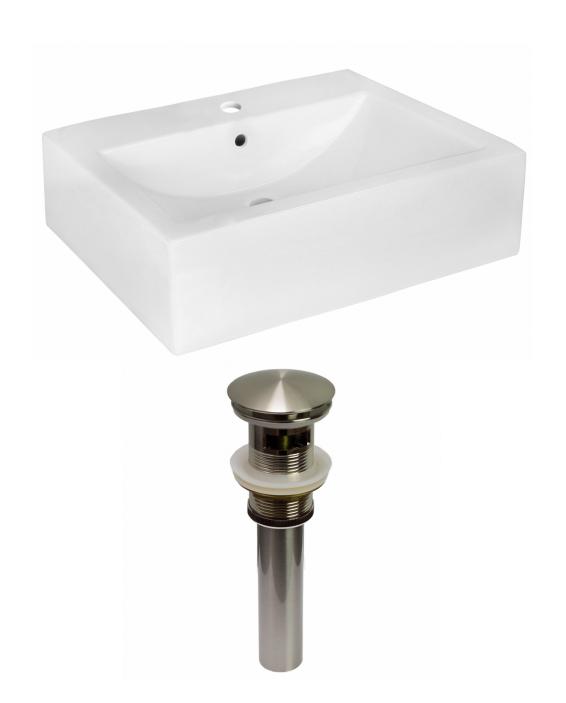

<sup>\*</sup>Estimated as of 21 Jan 2022 2:28 PM.

Quality control approved in Canada. Each box on your order is physically opened-up and inspected to make sure only the highest quality product is shipped. We take and store photos of every single quality audit of every single order we ship. You can see them when you track your order on our website. This product is a group of multiple products. It features a rectangle shape. This bathroom vessel sink set is designed to be installed as a wall mount bathroom vessel sink set. It is constructed with ceramic. This bathroom vessel sink set comes with a enamel glaze finish in White color. This modern bathroom vessel sink set product is CSA certified. It is designed for a 1 hole faucet.

## Feature(s):

- THIS PRODUCT INCLUDE(S): 1x bathroom vessel sink in white color (19583), 1x bathroom sink drain in brushed nickel color (20320).
- This product is a bundle (set of multiple products).
- This bathroom vessel sink set features a rectangle shape with a modern style.
- This product is made for wall mount installation.
- DIY installation instructions are included in the box.
- This bathroom vessel sink set is designed for a 1 hole faucet and the faucet drilling location is on the center.
- Comes with an overflow for safety.
- This bathroom vessel sink set features 1 sink.
- This bathroom vessel sink set is made with ceramic.
- CSA certified.
- Most city inspectors require the use of certified products to get approval.
- The primary color of this product is white and it comes with brushed nickel hardware.
- Smooth non-porous surface; prevents from discoloration and fading.
- Double fired and glazed for durability and stain resistance.
- 1.75-in. standard USA-Canada drain opening.
- Constructed with lead-free brass, ensuring strength and durability.
- Solid bulky brass feel (not cheap and light).
- 20.25-in. Width (left to right).
- 16.25-in. Depth (back to front).
- 6-in. Height (top to bottom).
- All dimensions are nominal.
- This product can usually be shipped out in 1 day.
- Quality control approved in Canada.
- Each box on your order is physically opened-up and inspected to make sure only the highest quality product is shipped.
- We take and store photos of every single quality audit of every single order we ship.
- You can see them when you track your order on our website.