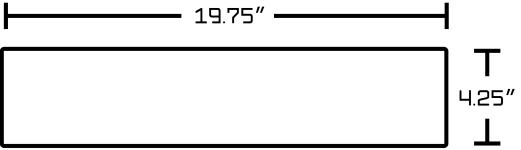

## Feature(s):

- THIS PRODUCT INCLUDE(S): 1x bathroom vessel sink in white color (1329), 1x bathroom sink drain in oil rubbed bronze color (20329).
- This product is a bundle (set of multiple products).
- This bathroom vessel sink set features a rectangle shape with a modern style.
- This product is made for above counter installation.
- DIY installation instructions are included in the box.
- This bathroom vessel sink set is designed for a 3h4-in. faucet and the faucet drilling location is on the center.
- Comes with an overflow for safety.
- This bathroom vessel sink set features 1 sink.
- This bathroom vessel sink set is made with ceramic.
- The primary color of this product is white and it comes with oil rubbed bronze hardware.
- Smooth non-porous surface; prevents from discoloration and fading.
- Double fired and glazed for durability and stain resistance.
- 1.75-in. standard USA-Canada drain opening.
- Constructed with lead-free brass, ensuring strength and durability.
- Solid bulky brass feel (not cheap and light).
- 19.75-in. Width (left to right).
- 13.75-in. Depth (back to front).
- 4.25-in. Height (top to bottom).
- All dimensions are nominal.
- This product can usually be shipped out in 1 day.
- Quality control approved in Canada.
- Each box on your order is physically opened-up and inspected to make sure only the highest quality product is shipped.
- We take and store photos of every single quality audit of every single order we ship.
- You can see them when you track your order on our website.