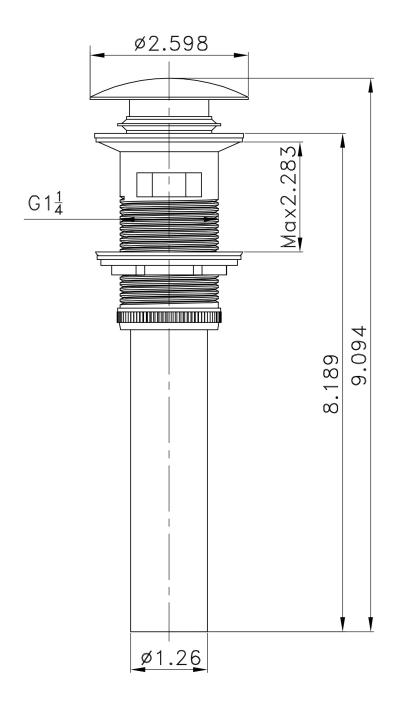

## Feature(s):

- THIS PRODUCT INCLUDE(S): 1x bathroom vessel sink in white color (1329), 1x bathroom sink drain in oil rubbed bronze color (20329).
- This product is a bundle (set of multiple products).
- This bathroom vessel sink set features a rectangle shape with a modern style.
- This product is made for above counter installation.
- DIY installation instructions are included in the box.
- This bathroom vessel sink set is designed for a 3h4-in. faucet and the faucet drilling location is on the center.
- Comes with an overflow for safety.
- This bathroom vessel sink set features 1 sink.
- This bathroom vessel sink set is made with ceramic.
- The primary color of this product is white and it comes with oil rubbed bronze hardware.
- Smooth non-porous surface; prevents from discoloration and fading.
- Double fired and glazed for durability and stain resistance.
- 1.75-in. standard USA-Canada drain opening.
- Constructed with lead-free brass, ensuring strength and durability.
- Solid bulky brass feel (not cheap and light).
- 19.75-in. Width (left to right).
- 13.75-in. Depth (back to front).
- 4.25-in. Height (top to bottom).
- All dimensions are nominal.
- This product can usually be shipped out in 1 day.
- Quality control approved in Canada.
- Each box on your order is physically opened-up and inspected to make sure only the highest quality product is shipped.
- We take and store photos of every single quality audit of every single order we ship.
- You can see them when you track your order on our website.

| Product ID:               | 20329                    |
|---------------------------|--------------------------|
| Product Type:             | Bathroom Vessel Sink Set |
| Shape:                    | Rectangle                |
| Install Type:             | Above Counter            |
| Faucet Drilling:          | 3H4-in.                  |
| Faucet Drilling Location: | Center                   |
| Overflow:                 | Yes                      |
| Num Of Sinks:             | 1                        |
| Includes Faucets:         | No                       |
| Includes Drains:          | Yes                      |
| Width Group:              | 10-in 19-in.             |
| Material:                 | Ceramic                  |
| Style:                    | Modern                   |
| Finish:                   | Enamel Glaze             |
| Hardware Color:           | Oil Rubbed Bronze        |
| Color:                    | White                    |
| Recommended Ship Method:  | SP                       |