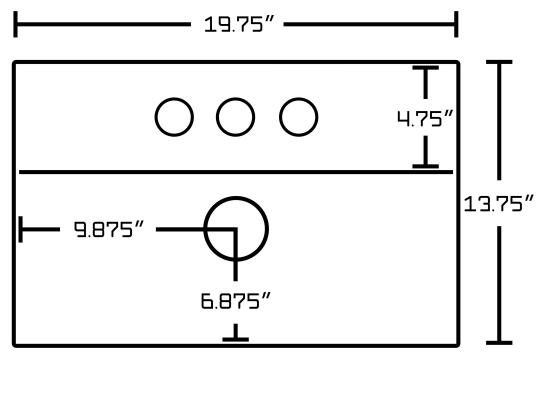

## Feature(s):

- THIS PRODUCT INCLUDE(S): 1x bathroom vessel sink in white color (1329), 1x bathroom sink drain in oil rubbed bronze color (20329).
- This product is a bundle (set of multiple products).
- This bathroom vessel sink set features a rectangle shape with a modern style.
- This product is made for above counter installation.
- DIY installation instructions are included in the box.
- This bathroom vessel sink set is designed for a 3h4-in. faucet and the faucet drilling location is on the center.
- Comes with an overflow for safety.
- This bathroom vessel sink set features 1 sink.
- This bathroom vessel sink set is made with ceramic.
- The primary color of this product is white and it comes with oil rubbed bronze hardware.
- Smooth non-porous surface; prevents from discoloration and fading.
- Double fired and glazed for durability and stain resistance.
- 1.75-in. standard USA-Canada drain opening.
- Constructed with lead-free brass, ensuring strength and durability.
- Solid bulky brass feel (not cheap and light).
- 19.75-in. Width (left to right).
- 13.75-in. Depth (back to front).
- 4.25-in. Height (top to bottom).
- All dimensions are nominal.
- This product can usually be shipped out in 1 day.
- Quality control approved in Canada.
- Each box on your order is physically opened-up and inspected to make sure only the highest quality product is shipped.
- We take and store photos of every single quality audit of every single order we ship.
- You can see them when you track your order on our website.

| Product ID:               | 20329                    |
|---------------------------|--------------------------|
| Product Type:             | Bathroom Vessel Sink Set |
| Shape:                    | Rectangle                |
| Install Type:             | Above Counter            |
| Faucet Drilling:          | 3H4-in.                  |
| Faucet Drilling Location: | Center                   |
| Overflow:                 | Yes                      |
| Num Of Sinks:             | 1                        |
| Includes Faucets:         | No                       |
| Includes Drains:          | Yes                      |
| Width Group:              | 10-in 19-in.             |
| Material:                 | Ceramic                  |
| Style:                    | Modern                   |
| Finish:                   | Enamel Glaze             |
| Hardware Color:           | Oil Rubbed Bronze        |
| Color:                    | White                    |
| Recommended Ship Method:  | SP                       |