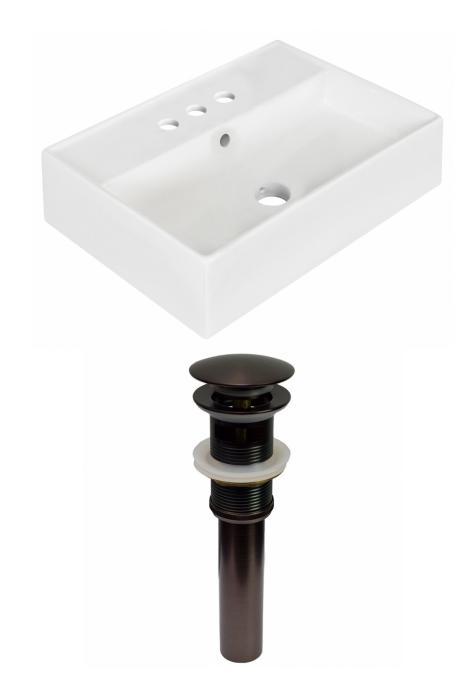

\*Estimated as of 21 Jan 2022 2:19 PM.

Quality control approved in Canada. Each box on your order is physically opened-up and inspected to make sure only the highest quality product is shipped. We take and store photos of every single quality audit of every single order we ship. You can see them when you track your order on our website. This product is a group of multiple products. It features a rectangle shape. This bathroom vessel sink set is designed to be installed as a above counter bathroom vessel sink set. It is constructed with ceramic. This bathroom vessel sink set comes with a enamel glaze finish in White color. It is designed for a 3h4-in. faucet.

## Feature(s):

- THIS PRODUCT INCLUDE(S): 1x bathroom vessel sink in white color (1329), 1x bathroom sink drain in oil rubbed bronze color (20329).
- This product is a bundle (set of multiple products).
- This bathroom vessel sink set features a rectangle shape with a modern style.
- This product is made for above counter installation.
- DIY installation instructions are included in the box.
- This bathroom vessel sink set is designed for a 3h4-in. faucet and the faucet drilling location is on the center.
- Comes with an overflow for safety.
- This bathroom vessel sink set features 1 sink.
- This bathroom vessel sink set is made with ceramic.
- The primary color of this product is white and it comes with oil rubbed bronze hardware.
- Smooth non-porous surface; prevents from discoloration and fading.
- Double fired and glazed for durability and stain resistance.
- 1.75-in. standard USA-Canada drain opening.
- Constructed with lead-free brass, ensuring strength and durability.
- Solid bulky brass feel (not cheap and light).
- 19.75-in. Width (left to right).
- 13.75-in. Depth (back to front).
- 4.25-in. Height (top to bottom).
- All dimensions are nominal.
- This product can usually be shipped out in 1 day.
- Quality control approved in Canada.
- Each box on your order is physically opened-up and inspected to make sure only the highest quality product is shipped.
- We take and store photos of every single quality audit of every single order we ship.
- You can see them when you track your order on our website.

| Product ID:               | 20329                    |
|---------------------------|--------------------------|
| Product Type:             | Bathroom Vessel Sink Set |
| Shape:                    | Rectangle                |
| Install Type:             | Above Counter            |
| Faucet Drilling:          | 3H4-in.                  |
| Faucet Drilling Location: | Center                   |
| Overflow:                 | Yes                      |
| Num Of Sinks:             | 1                        |
| Includes Faucets:         | No                       |
| Includes Drains:          | Yes                      |
| Width Group:              | 10-in 19-in.             |
| Material:                 | Ceramic                  |
| Style:                    | Modern                   |
| Finish:                   | Enamel Glaze             |
| Hardware Color:           | Oil Rubbed Bronze        |
| Color:                    | White                    |
| Recommended Ship Method:  | SP                       |