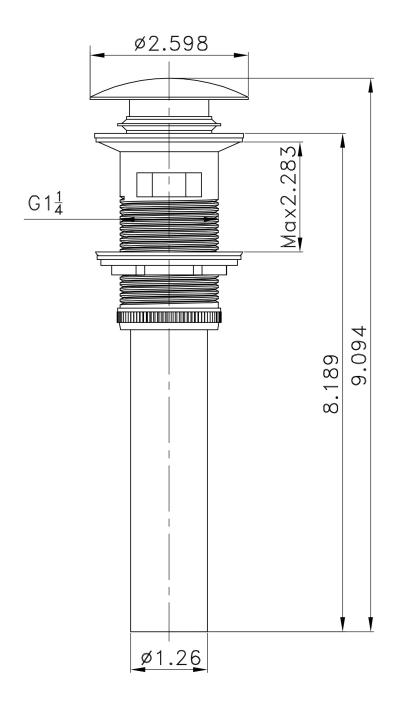

## Feature(s):

- THIS PRODUCT INCLUDE(S): 1x bathroom vessel sink in white color (1766), 1x bathroom sink drain in oil rubbed bronze color (20329).
- This product is a bundle (set of multiple products).
- This bathroom vessel sink set features a unique shape with a transitional style.
- This product is made for above counter installation.
- DIY installation instructions are included in the box.
- This bathroom vessel sink set is designed for a 1 hole faucet and the faucet drilling location is on the right.
- Comes with an overflow for safety.
- This bathroom vessel sink set features 1 sink.
- This bathroom vessel sink set is made with ceramic.
- The primary color of this product is white and it comes with oil rubbed bronze hardware.
- Smooth non-porous surface; prevents from discoloration and fading.
- Double fired and glazed for durability and stain resistance.
- 1.75-in. standard USA-Canada drain opening.
- Constructed with lead-free brass, ensuring strength and durability.
- Solid bulky brass feel (not cheap and light).
- 17.5-in. Width (left to right).
- 11-in. Depth (back to front).
- 5-in. Height (top to bottom).
- All dimensions are nominal.
- This product can usually be shipped out in 1 day.
- Quality control approved in Canada.
- Each box on your order is physically opened-up and inspected to make sure only the highest quality product is shipped.
- We take and store photos of every single quality audit of every single order we ship.
- You can see them when you track your order on our website.

| Product ID:               | 20329                    |
|---------------------------|--------------------------|
|                           |                          |
| Product Type:             | Bathroom Vessel Sink Set |
| Shape:                    | Unique                   |
| Install Type:             | Above Counter            |
| Faucet Drilling:          | 1 Hole                   |
| Faucet Drilling Location: | Right                    |
| Overflow:                 | Yes                      |
| Num Of Sinks:             | 1                        |
| Includes Faucets:         | No                       |
| Includes Drains:          | Yes                      |
| Width Group:              | 10-in 19-in.             |
| Material:                 | Ceramic                  |
| Style:                    | Transitional             |
| Finish:                   | Enamel Glaze             |
| Hardware Color:           | Oil Rubbed Bronze        |
| Color:                    | White                    |
| Recommended Ship Method:  | SP                       |