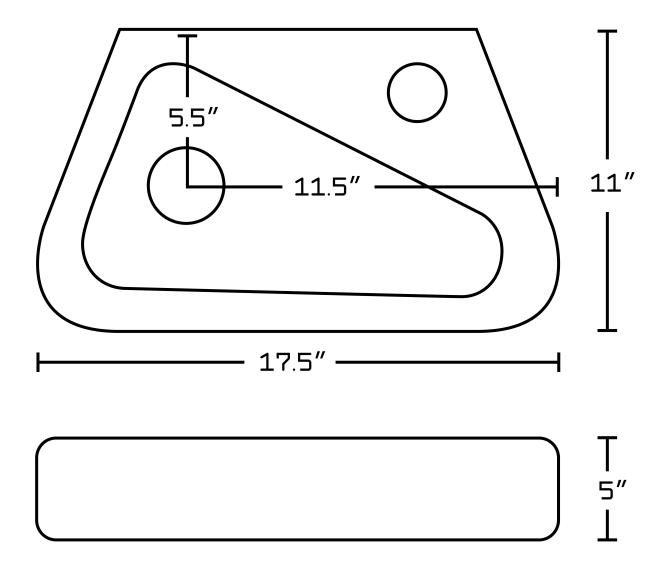

## Feature(s):

- THIS PRODUCT INCLUDE(S): 1x bathroom vessel sink in white color (1766), 1x bathroom sink drain in oil rubbed bronze color (20329).
- This product is a bundle (set of multiple products).
- This bathroom vessel sink set features a unique shape with a transitional style.
- This product is made for above counter installation.
- DIY installation instructions are included in the box.
- This bathroom vessel sink set is designed for a 1 hole faucet and the faucet drilling location is on the right.
- Comes with an overflow for safety.
- This bathroom vessel sink set features 1 sink.
- This bathroom vessel sink set is made with ceramic.
- The primary color of this product is white and it comes with oil rubbed bronze hardware.
- Smooth non-porous surface; prevents from discoloration and fading.
- Double fired and glazed for durability and stain resistance.
- 1.75-in. standard USA-Canada drain opening.
- Constructed with lead-free brass, ensuring strength and durability.
- Solid bulky brass feel (not cheap and light).
- 17.5-in. Width (left to right).
- 11-in. Depth (back to front).
- 5-in. Height (top to bottom).
- All dimensions are nominal.
- This product can usually be shipped out in 1 day.
- Quality control approved in Canada.
- Each box on your order is physically opened-up and inspected to make sure only the highest quality product is shipped.
- We take and store photos of every single quality audit of every single order we ship.
- You can see them when you track your order on our website.