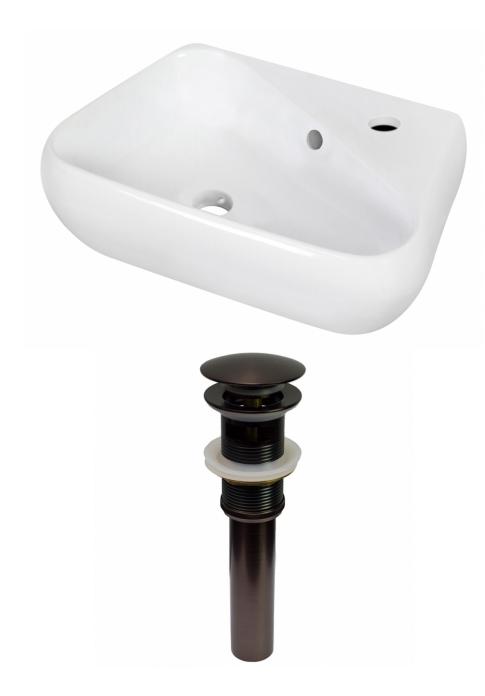

\*Estimated as of 21 Jan 2022 2:23 PM.

Quality control approved in Canada. Each box on your order is physically opened-up and inspected to make sure only the highest quality product is shipped. We take and store photos of every single quality audit of every single order we ship. You can see them when you track your order on our website. This product is a group of multiple products. It features a unique shape. This bathroom vessel sink set is designed to be installed as a above counter bathroom vessel sink set. It is constructed with ceramic. This bathroom vessel sink set comes with a enamel glaze finish in White color. It is designed for a 1 hole faucet.

## Feature(s):

- THIS PRODUCT INCLUDE(S): 1x bathroom vessel sink in white color (1766), 1x bathroom sink drain in oil rubbed bronze color (20329).
- This product is a bundle (set of multiple products).
- This bathroom vessel sink set features a unique shape with a transitional style.
- This product is made for above counter installation.
- DIY installation instructions are included in the box.
- This bathroom vessel sink set is designed for a 1 hole faucet and the faucet drilling location is on the right.
- Comes with an overflow for safety.
- This bathroom vessel sink set features 1 sink.
- This bathroom vessel sink set is made with ceramic.
- The primary color of this product is white and it comes with oil rubbed bronze hardware.
- Smooth non-porous surface; prevents from discoloration and fading.
- Double fired and glazed for durability and stain resistance.
- 1.75-in. standard USA-Canada drain opening.
- Constructed with lead-free brass, ensuring strength and durability.
- Solid bulky brass feel (not cheap and light).
- 17.5-in. Width (left to right).
- 11-in. Depth (back to front).
- 5-in. Height (top to bottom).
- All dimensions are nominal.
- This product can usually be shipped out in 1 day.
- Quality control approved in Canada.
- Each box on your order is physically opened-up and inspected to make sure only the highest quality product is shipped.
- We take and store photos of every single quality audit of every single order we ship.
- You can see them when you track your order on our website.

| Product ID:               | 20329                    |
|---------------------------|--------------------------|
|                           |                          |
| Product Type:             | Bathroom Vessel Sink Set |
| Shape:                    | Unique                   |
| Install Type:             | Above Counter            |
| Faucet Drilling:          | 1 Hole                   |
| Faucet Drilling Location: | Right                    |
| Overflow:                 | Yes                      |
| Num Of Sinks:             | 1                        |
| Includes Faucets:         | No                       |
| Includes Drains:          | Yes                      |
| Width Group:              | 10-in 19-in.             |
| Material:                 | Ceramic                  |
| Style:                    | Transitional             |
| Finish:                   | Enamel Glaze             |
| Hardware Color:           | Oil Rubbed Bronze        |
| Color:                    | White                    |
| Recommended Ship Method:  | SP                       |