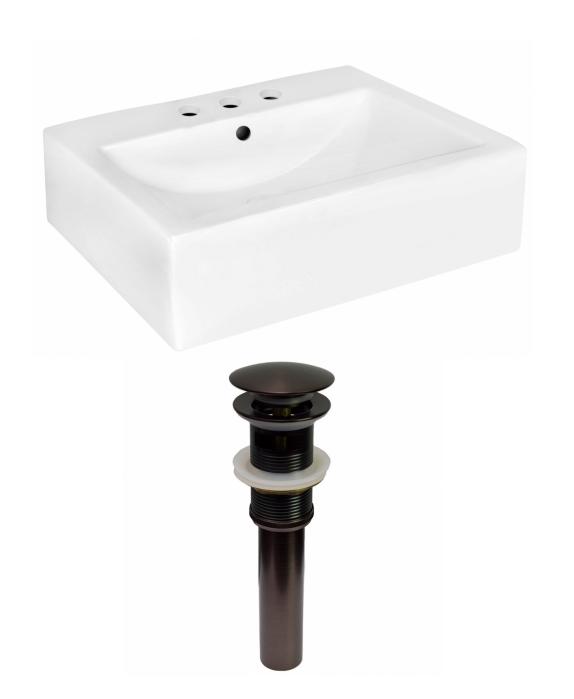

<sup>\*</sup>Estimated as of 21 Jan 2022 2:29 PM.

Quality control approved in Canada. Each box on your order is physically opened-up and inspected to make sure only the highest quality product is shipped. We take and store photos of every single quality audit of every single order we ship. You can see them when you track your order on our website. This product is a group of multiple products. It features a rectangle shape. This bathroom vessel sink set is designed to be installed as a wall mount bathroom vessel sink set. It is constructed with ceramic. This bathroom vessel sink set comes with a enamel glaze finish in White color. This modern bathroom vessel sink set product is CSA certified. It is designed for a 3h4-in. faucet.

## Feature(s):

- THIS PRODUCT INCLUDE(S): 1x bathroom vessel sink in white color (19585), 1x bathroom sink drain in oil rubbed bronze color (20329).
- This product is a bundle (set of multiple products).
- This bathroom vessel sink set features a rectangle shape with a modern style.
- This product is made for wall mount installation.
- DIY installation instructions are included in the box.
- This bathroom vessel sink set is designed for a 3h4-in. faucet and the faucet drilling location is on the center.
- Comes with an overflow for safety.
- This bathroom vessel sink set features 1 sink.
- This bathroom vessel sink set is made with ceramic.
- CSA certified.
- Most city inspectors require the use of certified products to get approval.
- The primary color of this product is white and it comes with oil rubbed bronze hardware.
- Smooth non-porous surface; prevents from discoloration and fading.
- Double fired and glazed for durability and stain resistance.
- 1.75-in. standard USA-Canada drain opening.
- Constructed with lead-free brass, ensuring strength and durability.
- Solid bulky brass feel (not cheap and light).
- 20.25-in. Width (left to right).
- 16.25-in. Depth (back to front).
- 6-in. Height (top to bottom).
- All dimensions are nominal.
- This product can usually be shipped out in 1 day.
- Quality control approved in Canada.
- Each box on your order is physically opened-up and inspected to make sure only the highest quality product is shipped.
- We take and store photos of every single quality audit of every single order we ship.
- You can see them when you track your order on our website.

| Product ID:               | 20329                    |
|---------------------------|--------------------------|
| Product Type:             | Bathroom Vessel Sink Set |
| Shape:                    | Rectangle                |
| Install Type:             | Wall Mount               |
| Faucet Drilling:          | 3H4-in.                  |
| Faucet Drilling Location: | Center                   |
| Overflow:                 | Yes                      |
| Num Of Sinks:             | 1                        |
| Includes Faucets:         | No                       |
| Includes Drains:          | Yes                      |
| Width Group:              | 20-in 29-in.             |
| Material:                 | Ceramic                  |
| Certification:            | CSA                      |
| Style:                    | Modern                   |
| Finish:                   | Enamel Glaze             |
| Hardware Color:           | Oil Rubbed Bronze        |
| Color:                    | White                    |
| Recommended Ship Method:  | SP                       |