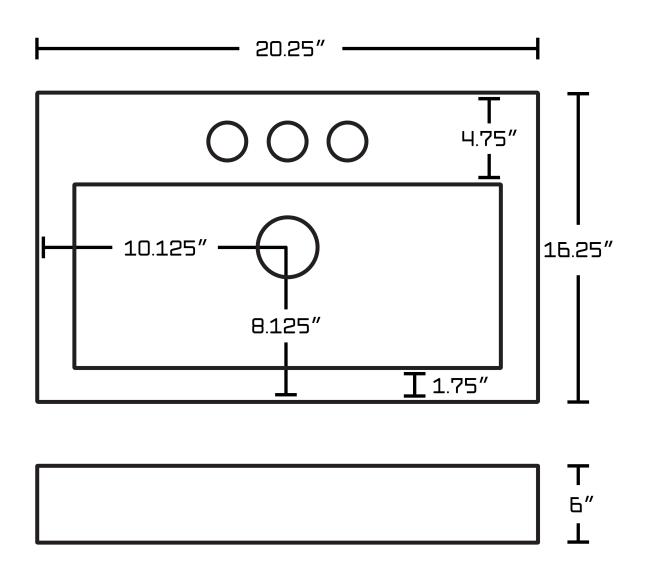

## Feature(s):

- THIS PRODUCT INCLUDE(S): 1x bathroom vessel sink in white color (19585), 1x bathroom sink drain in oil rubbed bronze color (20329).
- This product is a bundle (set of multiple products).
- This bathroom vessel sink set features a rectangle shape with a modern style.
- This product is made for wall mount installation.
- DIY installation instructions are included in the box.
- This bathroom vessel sink set is designed for a 3h4-in. faucet and the faucet drilling location is on the center.
- Comes with an overflow for safety.
- This bathroom vessel sink set features 1 sink.
- This bathroom vessel sink set is made with ceramic.
- CSA certified.
- Most city inspectors require the use of certified products to get approval.
- The primary color of this product is white and it comes with oil rubbed bronze hardware.
- Smooth non-porous surface; prevents from discoloration and fading.
- Double fired and glazed for durability and stain resistance.
- 1.75-in. standard USA-Canada drain opening.
- Constructed with lead-free brass, ensuring strength and durability.
- Solid bulky brass feel (not cheap and light).
- 20.25-in. Width (left to right).
- 16.25-in. Depth (back to front).
- 6-in. Height (top to bottom).
- All dimensions are nominal.
- This product can usually be shipped out in 1 day.
- Quality control approved in Canada.
- Each box on your order is physically opened-up and inspected to make sure only the highest quality product is shipped.
- We take and store photos of every single quality audit of every single order we ship.
- You can see them when you track your order on our website.

| Product ID:               | 20329                    |
|---------------------------|--------------------------|
| Product Type:             | Bathroom Vessel Sink Set |
| Shape:                    | Rectangle                |
| Install Type:             | Wall Mount               |
| Faucet Drilling:          | 3H4-in.                  |
| Faucet Drilling Location: | Center                   |
| Overflow:                 | Yes                      |
| Num Of Sinks:             | 1                        |
| Includes Faucets:         | No                       |
| Includes Drains:          | Yes                      |
| Width Group:              | 20-in 29-in.             |
| Material:                 | Ceramic                  |
| Certification:            | CSA                      |
| Style:                    | Modern                   |
| Finish:                   | Enamel Glaze             |
| Hardware Color:           | Oil Rubbed Bronze        |
| Color:                    | White                    |
| Recommended Ship Method:  | SP                       |