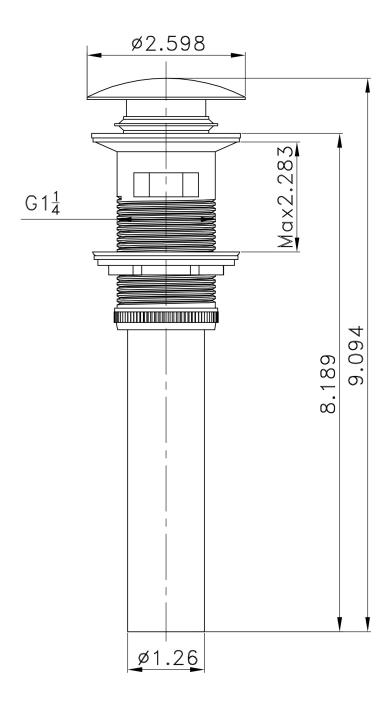

## Feature(s):

- THIS PRODUCT INCLUDE(S): 1x bathroom vessel sink in white color (19585), 1x bathroom sink drain in oil rubbed bronze color (20329).
- This product is a bundle (set of multiple products).
- This bathroom vessel sink set features a rectangle shape with a modern style.
- This product is made for wall mount installation.
- DIY installation instructions are included in the box.
- This bathroom vessel sink set is designed for a 3h4-in. faucet and the faucet drilling location is on the center.
- Comes with an overflow for safety.
- This bathroom vessel sink set features 1 sink.
- This bathroom vessel sink set is made with ceramic.
- CSA certified.
- Most city inspectors require the use of certified products to get approval.
- The primary color of this product is white and it comes with oil rubbed bronze hardware.
- Smooth non-porous surface; prevents from discoloration and fading.
- Double fired and glazed for durability and stain resistance.
- 1.75-in. standard USA-Canada drain opening.
- Constructed with lead-free brass, ensuring strength and durability.
- Solid bulky brass feel (not cheap and light).
- 20.25-in. Width (left to right).
- 16.25-in. Depth (back to front).
- 6-in. Height (top to bottom).
- All dimensions are nominal.
- This product can usually be shipped out in 1 day.
- Quality control approved in Canada.
- Each box on your order is physically opened-up and inspected to make sure only the highest quality product is shipped.
- We take and store photos of every single quality audit of every single order we ship.
- You can see them when you track your order on our website.

| Product ID:               | 20329                    |
|---------------------------|--------------------------|
| Product Type:             | Bathroom Vessel Sink Set |
| Shape:                    | Rectangle                |
| Install Type:             | Wall Mount               |
| Faucet Drilling:          | 3H4-in.                  |
| Faucet Drilling Location: | Center                   |
| Overflow:                 | Yes                      |
| Num Of Sinks:             | 1                        |
| Includes Faucets:         | No                       |
| Includes Drains:          | Yes                      |
| Width Group:              | 20-in 29-in.             |
| Material:                 | Ceramic                  |
| Certification:            | CSA                      |
| Style:                    | Modern                   |
| Finish:                   | Enamel Glaze             |
| Hardware Color:           | Oil Rubbed Bronze        |
| Color:                    | White                    |
| Recommended Ship Method:  | SP                       |