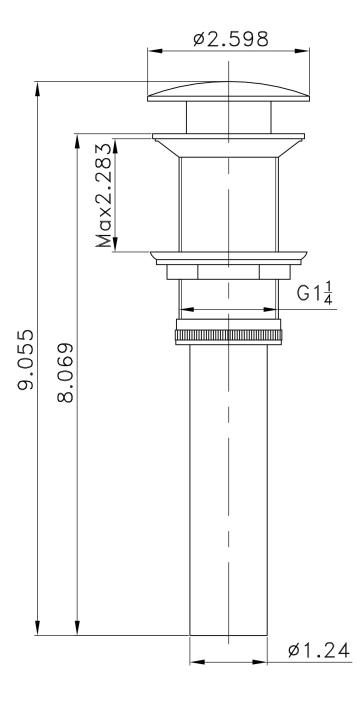

## Feature(s):

- THIS PRODUCT INCLUDE(S): 1x bathroom vessel sink in white color (14022), 1x bathroom sink drain in oil rubbed bronze color (20332).
- This product is a bundle (set of multiple products).
- This bathroom vessel sink set belongs to the emily series.
- This bathroom vessel sink set features a rectangle shape with a traditional style.
- This product is made for above counter installation.
- DIY installation instructions are included in the box.
- This bathroom vessel sink set is designed for a wall mount faucet and the faucet drilling location is on the wall mount.
- This bathroom vessel sink set features 1 sink.
- This bathroom vessel sink set is made with ceramic.
- The primary color of this product is white and it comes with oil rubbed bronze hardware.
- Smooth non-porous surface; prevents from discoloration and fading.
- Double fired and glazed for durability and stain resistance.
- 1.75-in. standard USA-Canada drain opening.
- Constructed with lead-free brass, ensuring strength and durability.
- Solid bulky brass feel (not cheap and light).
- 12-in. Width (left to right).
- 9-in. Depth (back to front).
- 4-in. Height (top to bottom).
- All dimensions are nominal.
- This product can usually be shipped out in 1 day.
- Quality control approved in Canada.
- Each box on your order is physically opened-up and inspected to make sure only the highest quality product is shipped.
- We take and store photos of every single quality audit of every single order we ship.
- You can see them when you track your order on our website.

|                           | 1                        |
|---------------------------|--------------------------|
| Product ID:               | 20332                    |
| Product Type:             | Bathroom Vessel Sink Set |
| Series:                   | Emily                    |
| Shape:                    | Rectangle                |
| Install Type:             | Above Counter            |
| Faucet Drilling:          | Wall Mount               |
| Faucet Drilling Location: | Wall Mount               |
| Overflow:                 | No                       |
| Num Of Sinks:             | 1                        |
| Includes Faucets:         | No                       |
| Includes Drains:          | Yes                      |
| Width Group:              | 10-in 19-in.             |
| Material:                 | Ceramic                  |
| Style:                    | Traditional              |
| Finish:                   | Enamel Glaze             |
| Hardware Color:           | Oil Rubbed Bronze        |
| Color:                    | White                    |
| Recommended Ship Method:  | SP                       |