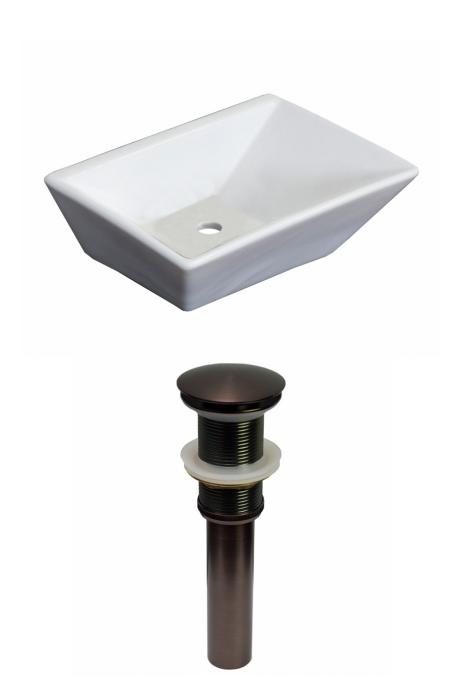

<sup>\*</sup>Estimated as of 21 Jan 2022 2:25 PM.

Quality control approved in Canada. Each box on your order is physically opened-up and inspected to make sure only the highest quality product is shipped. We take and store photos of every single quality audit of every single order we ship. You can see them when you track your order on our website. This product is a group of multiple products. This traditional bathroom vessel sink set belongs to the exquisite Emily design series. It features a rectangle shape. This bathroom vessel sink set is designed to be installed as a above counter bathroom vessel sink set. It is constructed with ceramic. This bathroom vessel sink set comes with a enamel glaze finish in White color. It is designed for a wall mount faucet.

## Feature(s):

- THIS PRODUCT INCLUDE(S): 1x bathroom vessel sink in white color (14022), 1x bathroom sink drain in oil rubbed bronze color (20332).
- This product is a bundle (set of multiple products).
- This bathroom vessel sink set belongs to the emily series.
- This bathroom vessel sink set features a rectangle shape with a traditional style.
- This product is made for above counter installation.
- DIY installation instructions are included in the box.
- This bathroom vessel sink set is designed for a wall mount faucet and the faucet drilling location is on the wall mount.
- This bathroom vessel sink set features 1 sink.
- This bathroom vessel sink set is made with ceramic.
- The primary color of this product is white and it comes with oil rubbed bronze hardware.
- Smooth non-porous surface; prevents from discoloration and fading.
- Double fired and glazed for durability and stain resistance.
- 1.75-in. standard USA-Canada drain opening.
- Constructed with lead-free brass, ensuring strength and durability.
- Solid bulky brass feel (not cheap and light).
- 12-in. Width (left to right).
- 9-in. Depth (back to front).
- 4-in. Height (top to bottom).
- All dimensions are nominal.
- This product can usually be shipped out in 1 day.
- Quality control approved in Canada.
- Each box on your order is physically opened-up and inspected to make sure only the highest quality product is shipped.
- We take and store photos of every single quality audit of every single order we ship.
- You can see them when you track your order on our website.