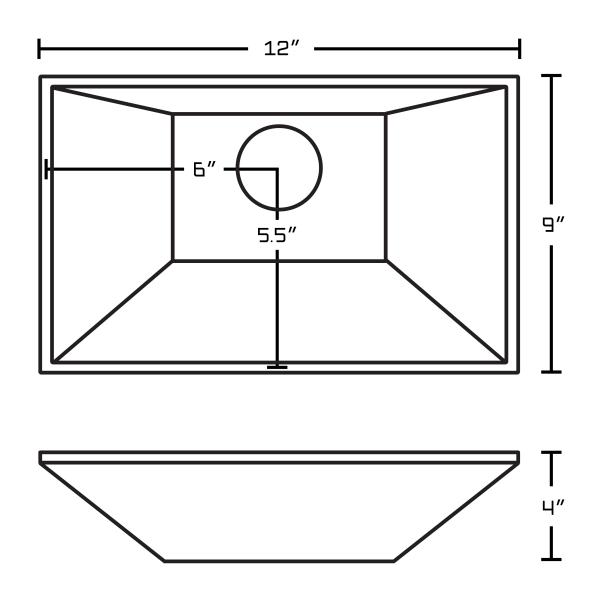

## Feature(s):

- THIS PRODUCT INCLUDE(S): 1x bathroom vessel sink in white color (14022), 1x bathroom sink drain in oil rubbed bronze color (20332).
- This product is a bundle (set of multiple products).
- This bathroom vessel sink set belongs to the emily series.
- This bathroom vessel sink set features a rectangle shape with a traditional style.
- This product is made for above counter installation.
- DIY installation instructions are included in the box.
- This bathroom vessel sink set is designed for a wall mount faucet and the faucet drilling location is on the wall mount.
- This bathroom vessel sink set features 1 sink.
- This bathroom vessel sink set is made with ceramic.
- The primary color of this product is white and it comes with oil rubbed bronze hardware.
- Smooth non-porous surface; prevents from discoloration and fading.
- Double fired and glazed for durability and stain resistance.
- 1.75-in. standard USA-Canada drain opening.
- Constructed with lead-free brass, ensuring strength and durability.
- Solid bulky brass feel (not cheap and light).
- 12-in. Width (left to right).
- 9-in. Depth (back to front).
- 4-in. Height (top to bottom).
- All dimensions are nominal.
- This product can usually be shipped out in 1 day.
- Quality control approved in Canada.
- Each box on your order is physically opened-up and inspected to make sure only the highest quality product is shipped.
- We take and store photos of every single quality audit of every single order we ship.
- You can see them when you track your order on our website.