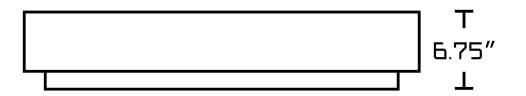

## Feature(s):

- THIS PRODUCT INCLUDE(S): 1x bathroom vessel sink in white color (18078), 1x bathroom sink drain in white color (20319).
- This product is a bundle (set of multiple products).
- This bathroom vessel sink set features a rectangle shape with a modern style.
- This product is made for above counter installation.
- DIY installation instructions are included in the box.
- This bathroom vessel sink set is designed for a 3h8-in. faucet and the faucet drilling location is on the center.
- Comes with an overflow for safety.
- This bathroom vessel sink set features 1 sink.
- This bathroom vessel sink set is made with ceramic.
- CSA certified.
- Most city inspectors require the use of certified products to get approval.
- The primary color of this product is white and it comes with white hardware.
- Smooth non-porous surface; prevents from discoloration and fading.
- Double fired and glazed for durability and stain resistance.
- 1.75-in. standard USA-Canada drain opening.
- Constructed with lead-free brass, ensuring strength and durability.
- Solid bulky brass feel (not cheap and light).
- 20.5-in. Width (left to right).
- 18.5-in. Depth (back to front).
- 6.75-in. Height (top to bottom).
- All dimensions are nominal.
- This product can usually be shipped out in 1 day.
- Quality control approved in Canada.
- Each box on your order is physically opened-up and inspected to make sure only the highest quality product is shipped.
- We take and store photos of every single quality audit of every single order we ship.
- You can see them when you track your order on our website.