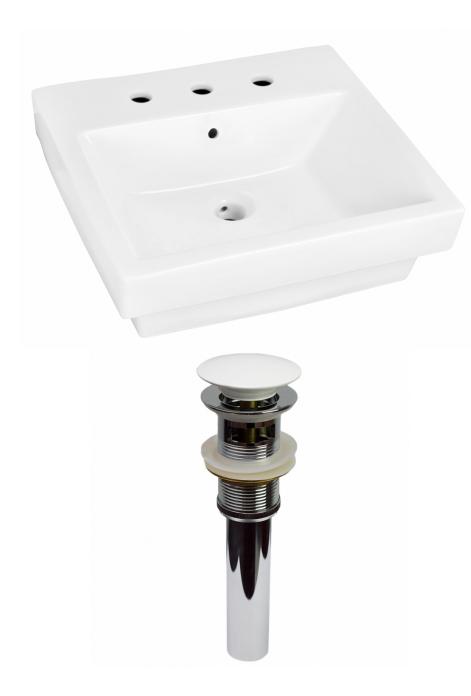

\*Estimated as of 21 Jan 2022 2:26 PM.

Quality control approved in Canada. Each box on your order is physically opened-up and inspected to make sure only the highest quality product is shipped. We take and store photos of every single quality audit of every single order we ship. You can see them when you track your order on our website. This product is a group of multiple products. It features a rectangle shape. This bathroom vessel sink set is designed to be installed as a above counter bathroom vessel sink set. It is constructed with ceramic. This bathroom vessel sink set comes with a enamel glaze finish in White color. This modern bathroom vessel sink set product is CSA certified. It is designed for a 3h8-in. faucet.

## Feature(s):

- THIS PRODUCT INCLUDE(S): 1x bathroom vessel sink in white color (18078), 1x bathroom sink drain in white color (20319).
- This product is a bundle (set of multiple products).
- This bathroom vessel sink set features a rectangle shape with a modern style.
- This product is made for above counter installation.
- DIY installation instructions are included in the box.
- This bathroom vessel sink set is designed for a 3h8-in. faucet and the faucet drilling location is on the center.
- Comes with an overflow for safety.
- This bathroom vessel sink set features 1 sink.
- This bathroom vessel sink set is made with ceramic.
- CSA certified.
- Most city inspectors require the use of certified products to get approval.
- The primary color of this product is white and it comes with white hardware.
- Smooth non-porous surface; prevents from discoloration and fading.
- Double fired and glazed for durability and stain resistance.
- 1.75-in. standard USA-Canada drain opening.
- Constructed with lead-free brass, ensuring strength and durability.
- Solid bulky brass feel (not cheap and light).
- 20.5-in. Width (left to right).
- 18.5-in. Depth (back to front).
- 6.75-in. Height (top to bottom).
- All dimensions are nominal.
- This product can usually be shipped out in 1 day.
- Quality control approved in Canada.
- Each box on your order is physically opened-up and inspected to make sure only the highest quality product is shipped.
- We take and store photos of every single quality audit of every single order we ship.
- You can see them when you track your order on our website.

| Product ID:               | 20319                    |
|---------------------------|--------------------------|
| Product Type:             | Bathroom Vessel Sink Set |
| Shape:                    | Rectangle                |
| Install Type:             | Above Counter            |
| Faucet Drilling:          | 3H8-in.                  |
| Faucet Drilling Location: | Center                   |
| Overflow:                 | Yes                      |
| Num Of Sinks:             | 1                        |
| Includes Faucets:         | No                       |
| Includes Drains:          | Yes                      |
| Width Group:              | 20-in 29-in.             |
| Material:                 | Ceramic                  |
| Certification:            | CSA                      |
| Style:                    | Modern                   |
| Finish:                   | Enamel Glaze             |
| Hardware Color:           | White                    |
| Color:                    | White                    |
| Recommended Ship Method:  | SP                       |