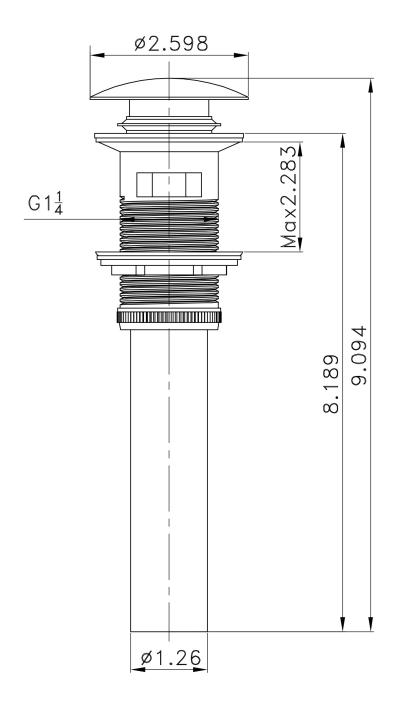

## Feature(s):

- THIS PRODUCT INCLUDE(S): 1x bathroom vessel sink in white color (18078), 1x bathroom sink drain in white color (20319).
- This product is a bundle (set of multiple products).
- This bathroom vessel sink set features a rectangle shape with a modern style.
- This product is made for above counter installation.
- DIY installation instructions are included in the box.
- This bathroom vessel sink set is designed for a 3h8-in. faucet and the faucet drilling location is on the center.
- Comes with an overflow for safety.
- This bathroom vessel sink set features 1 sink.
- This bathroom vessel sink set is made with ceramic.
- CSA certified.
- Most city inspectors require the use of certified products to get approval.
- The primary color of this product is white and it comes with white hardware.
- Smooth non-porous surface; prevents from discoloration and fading.
- Double fired and glazed for durability and stain resistance.
- 1.75-in. standard USA-Canada drain opening.
- Constructed with lead-free brass, ensuring strength and durability.
- Solid bulky brass feel (not cheap and light).
- 20.5-in. Width (left to right).
- 18.5-in. Depth (back to front).
- 6.75-in. Height (top to bottom).
- All dimensions are nominal.
- This product can usually be shipped out in 1 day.
- Quality control approved in Canada.
- Each box on your order is physically opened-up and inspected to make sure only the highest quality product is shipped.
- We take and store photos of every single quality audit of every single order we ship.
- You can see them when you track your order on our website.

| Product ID:               | 20319                    |
|---------------------------|--------------------------|
| Product Type:             | Bathroom Vessel Sink Set |
| Shape:                    | Rectangle                |
| Install Type:             | Above Counter            |
| Faucet Drilling:          | 3H8-in.                  |
| Faucet Drilling Location: | Center                   |
| Overflow:                 | Yes                      |
| Num Of Sinks:             | 1                        |
| Includes Faucets:         | No                       |
| Includes Drains:          | Yes                      |
| Width Group:              | 20-in 29-in.             |
| Material:                 | Ceramic                  |
| Certification:            | CSA                      |
| Style:                    | Modern                   |
| Finish:                   | Enamel Glaze             |
| Hardware Color:           | White                    |
| Color:                    | White                    |
| Recommended Ship Method:  | SP                       |