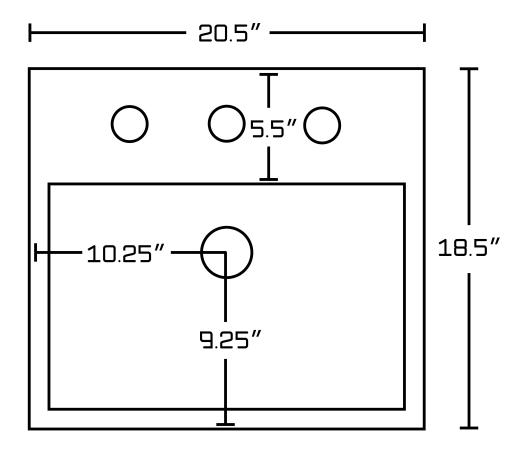

## Feature(s):

- THIS PRODUCT INCLUDE(S): 1x bathroom vessel sink in white color (18078), 1x bathroom sink drain in white color (20319).
- This product is a bundle (set of multiple products).
- This bathroom vessel sink set features a rectangle shape with a modern style.
- This product is made for above counter installation.
- DIY installation instructions are included in the box.
- This bathroom vessel sink set is designed for a 3h8-in. faucet and the faucet drilling location is on the center.
- Comes with an overflow for safety.
- This bathroom vessel sink set features 1 sink.
- This bathroom vessel sink set is made with ceramic.
- CSA certified.
- Most city inspectors require the use of certified products to get approval.
- The primary color of this product is white and it comes with white hardware.
- Smooth non-porous surface; prevents from discoloration and fading.
- Double fired and glazed for durability and stain resistance.
- 1.75-in. standard USA-Canada drain opening.
- Constructed with lead-free brass, ensuring strength and durability.
- Solid bulky brass feel (not cheap and light).
- 20.5-in. Width (left to right).
- 18.5-in. Depth (back to front).
- 6.75-in. Height (top to bottom).
- All dimensions are nominal.
- This product can usually be shipped out in 1 day.
- Quality control approved in Canada.
- Each box on your order is physically opened-up and inspected to make sure only the highest quality product is shipped.
- We take and store photos of every single quality audit of every single order we ship.
- You can see them when you track your order on our website.

| Product ID:               | 20319                    |
|---------------------------|--------------------------|
| Product Type:             | Bathroom Vessel Sink Set |
| Shape:                    | Rectangle                |
| Install Type:             | Above Counter            |
| Faucet Drilling:          | 3H8-in.                  |
| Faucet Drilling Location: | Center                   |
| Overflow:                 | Yes                      |
| Num Of Sinks:             | 1                        |
| Includes Faucets:         | No                       |
| Includes Drains:          | Yes                      |
| Width Group:              | 20-in 29-in.             |
| Material:                 | Ceramic                  |
| Certification:            | CSA                      |
| Style:                    | Modern                   |
| Finish:                   | Enamel Glaze             |
| Hardware Color:           | White                    |
| Color:                    | White                    |
| Recommended Ship Method:  | SP                       |